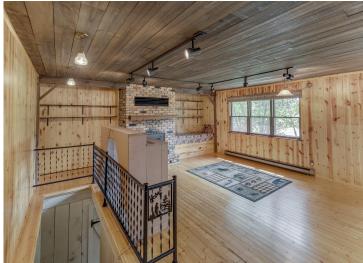

## **Description:**

County Home with 6 acres just 2 miles north of Longville, Mn. This home features 2-bedroom with 2-bathrooms and a full basement. You will enjoy both of the 2 wood burning fireplaces while looking over the nature pond off the kitchen balcony. Outdoor features 6 total garage stalls one heated for plenty of storage.