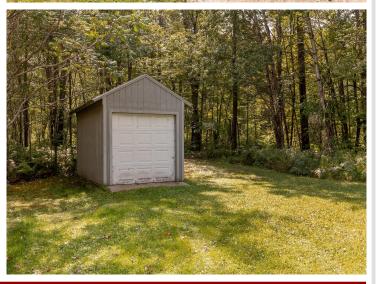

## **Description:**

County Home with 6 acres just 2 miles north of Longville, Mn. This home features 2-bedroom with 2-bathrooms and a full basement. You will enjoy both of the 2 wood burning fireplaces while looking over the nature pond off the kitchen balcony. Outdoor features 6 total garage stalls one heated for plenty of storage.