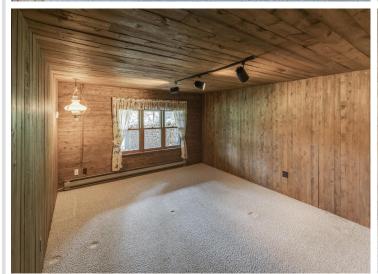

## **Description:**

County Home with 6 acres just 2 miles north of Longville, Mn. This home features 2-bedroom with 2-bathrooms and a full basement. You will enjoy both of the 2 wood burning fireplaces while looking over the nature pond off the kitchen balcony. Outdoor features 6 total garage stalls one heated for plenty of storage.