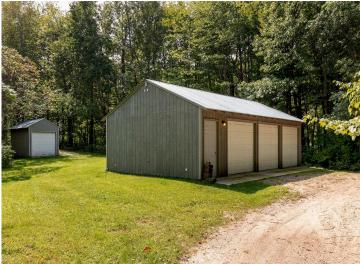

## **Description:**

County Home with 6 acres just 2 miles north of Longville, Mn. This home features 2-bedroom with 2-bathrooms and a full basement. You will enjoy both of the 2 wood burning fireplaces while looking over the nature pond off the kitchen balcony. Outdoor features 6 total garage stalls one heated for plenty of storage.

## **Additional Details:**

Year Built 1976 Lot Acres 6.01

Lot Dimensions 655x272x568x476

Garage Stalls 6 School District 118 Taxes \$604 Taxes with Assessments \$670 Tax Year 2024