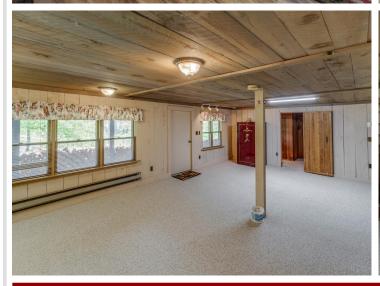

## **Description:**

County Home with 6 acres just 2 miles north of Longville, Mn. This home features 2-bedroom with 2-bathrooms and a full basement. You will enjoy both of the 2 wood burning fireplaces while looking over the nature pond off the kitchen balcony. Outdoor features 6 total garage stalls one heated for plenty of storage.