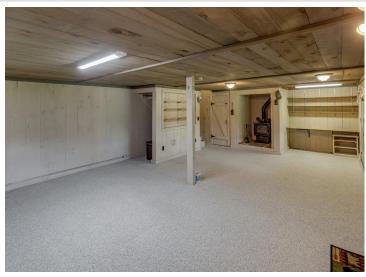

## **Description:**

County Home with 6 acres just 2 miles north of Longville, Mn. This home features 2-bedroom with 2-bathrooms and a full basement. You will enjoy both of the 2 wood burning fireplaces while looking over the nature pond off the kitchen balcony. Outdoor features 6 total garage stalls one heated for plenty of storage.