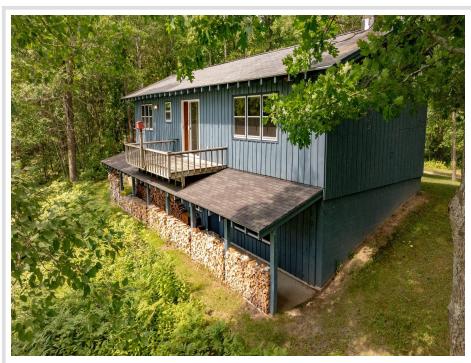

## **Description:**

County Home with 6 acres just 2 miles north of Longville, Mn. This home features 2-bedroom with 2-bathrooms and a full basement. You will enjoy both of the 2 wood burning fireplaces while looking over the nature pond off the kitchen balcony. Outdoor features 6 total garage stalls one heated for plenty of storage.

## **Additional Details:**

Year Built 1976 Lot Acres 6.01

Lot Dimensions 655x272x568x476

Garage Stalls 6 School District 118 Taxes \$604 Taxes with Assessments \$670 Tax Year 2024