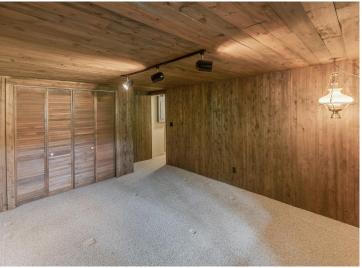

## **Description:**

County Home with 6 acres just 2 miles north of Longville, Mn. This home features 2-bedroom with 2-bathrooms and a full basement. You will enjoy both of the 2 wood burning fireplaces while looking over the nature pond off the kitchen balcony. Outdoor features 6 total garage stalls one heated for plenty of storage.