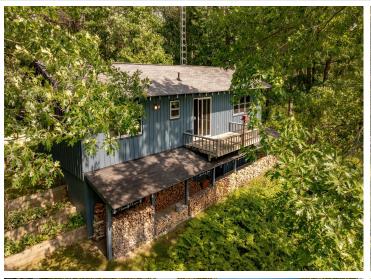

## **Description:**

County Home with 6 acres just 2 miles north of Longville, Mn. This home features 2-bedroom with 2-bathrooms and a full basement. You will enjoy both of the 2 wood burning fireplaces while looking over the nature pond off the kitchen balcony. Outdoor features 6 total garage stalls one heated for plenty of storage.