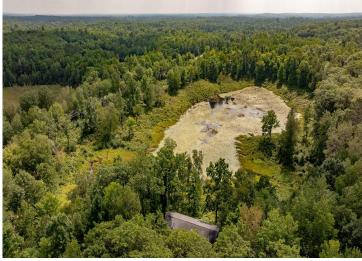

## **Description:**

County Home with 6 acres just 2 miles north of Longville, Mn. This home features 2-bedroom with 2-bathrooms and a full basement. You will enjoy both of the 2 wood burning fireplaces while looking over the nature pond off the kitchen balcony. Outdoor features 6 total garage stalls one heated for plenty of storage.

## **Additional Details:**

Year Built 1976 Lot Acres 6.01

Lot Dimensions 655x272x568x476

Garage Stalls 6 School District 118 Taxes \$604 Taxes with Assessments \$670 Tax Year 2024