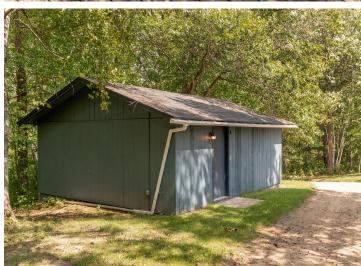

## **Description:**

County Home with 6 acres just 2 miles north of Longville, Mn. This home features 2-bedroom with 2-bathrooms and a full basement. You will enjoy both of the 2 wood burning fireplaces while looking over the nature pond off the kitchen balcony. Outdoor features 6 total garage stalls one heated for plenty of storage.