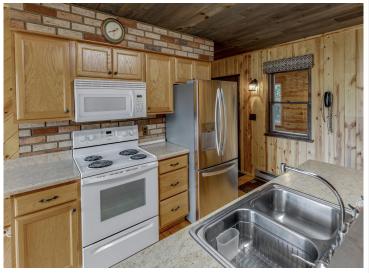

## **Description:**

County Home with 6 acres just 2 miles north of Longville, Mn. This home features 2-bedroom with 2-bathrooms and a full basement. You will enjoy both of the 2 wood burning fireplaces while looking over the nature pond off the kitchen balcony. Outdoor features 6 total garage stalls one heated for plenty of storage.