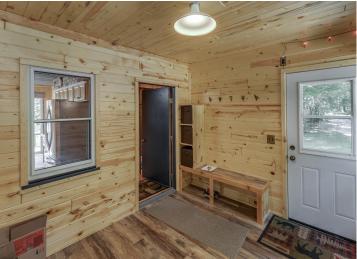

## **Description:**

County Home with 6 acres just 2 miles north of Longville, Mn. This home features 2-bedroom with 2-bathrooms and a full basement. You will enjoy both of the 2 wood burning fireplaces while looking over the nature pond off the kitchen balcony. Outdoor features 6 total garage stalls one heated for plenty of storage.