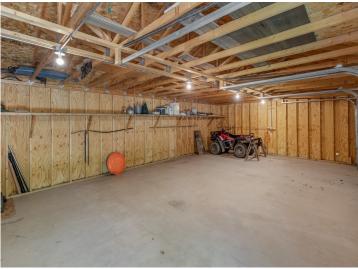

## **Description:**

County Home with 6 acres just 2 miles north of Longville, Mn. This home features 2-bedroom with 2-bathrooms and a full basement. You will enjoy both of the 2 wood burning fireplaces while looking over the nature pond off the kitchen balcony. Outdoor features 6 total garage stalls one heated for plenty of storage.

## **Additional Details:**

Year Built 1976 Lot Acres 6.01

Lot Dimensions 655x272x568x476

Garage Stalls 6 School District 118 Taxes \$604 Taxes with Assessments \$670 Tax Year 2024