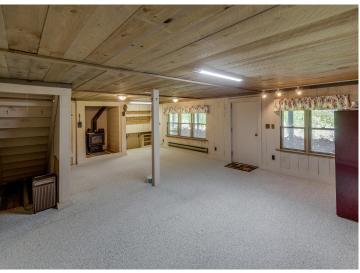

## **Description:**

County Home with 6 acres just 2 miles north of Longville, Mn. This home features 2-bedroom with 2-bathrooms and a full basement. You will enjoy both of the 2 wood burning fireplaces while looking over the nature pond off the kitchen balcony. Outdoor features 6 total garage stalls one heated for plenty of storage.