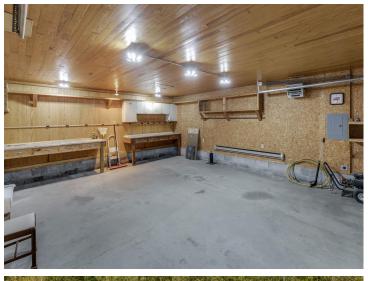

## **Description:**

County Home with 6 acres just 2 miles north of Longville, Mn. This home features 2-bedroom with 2-bathrooms and a full basement. You will enjoy both of the 2 wood burning fireplaces while looking over the nature pond off the kitchen balcony. Outdoor features 6 total garage stalls one heated for plenty of storage.