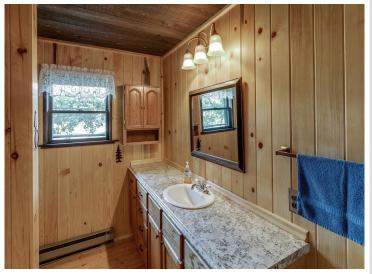

## **Description:**

County Home with 6 acres just 2 miles north of Longville, Mn. This home features 2-bedroom with 2-bathrooms and a full basement. You will enjoy both of the 2 wood burning fireplaces while looking over the nature pond off the kitchen balcony. Outdoor features 6 total garage stalls one heated for plenty of storage.