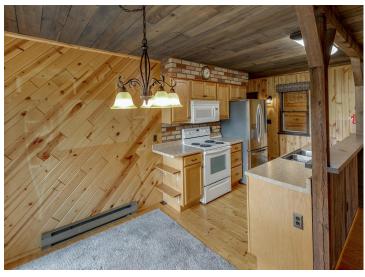

## **Description:**

County Home with 6 acres just 2 miles north of Longville, Mn. This home features 2-bedroom with 2-bathrooms and a full basement. You will enjoy both of the 2 wood burning fireplaces while looking over the nature pond off the kitchen balcony. Outdoor features 6 total garage stalls one heated for plenty of storage.