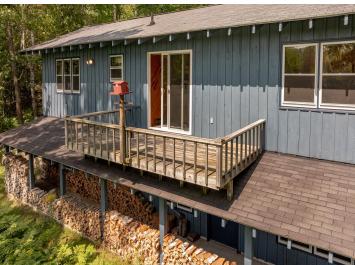

## **Description:**

County Home with 6 acres just 2 miles north of Longville, Mn. This home features 2-bedroom with 2-bathrooms and a full basement. You will enjoy both of the 2 wood burning fireplaces while looking over the nature pond off the kitchen balcony. Outdoor features 6 total garage stalls one heated for plenty of storage.