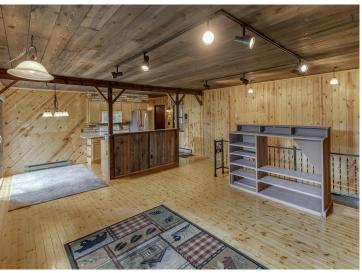

## **Description:**

County Home with 6 acres just 2 miles north of Longville, Mn. This home features 2-bedroom with 2-bathrooms and a full basement. You will enjoy both of the 2 wood burning fireplaces while looking over the nature pond off the kitchen balcony. Outdoor features 6 total garage stalls one heated for plenty of storage.