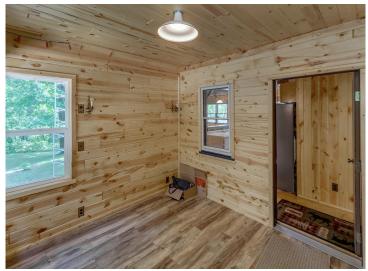

## **Description:**

County Home with 6 acres just 2 miles north of Longville, Mn. This home features 2-bedroom with 2-bathrooms and a full basement. You will enjoy both of the 2 wood burning fireplaces while looking over the nature pond off the kitchen balcony. Outdoor features 6 total garage stalls one heated for plenty of storage.