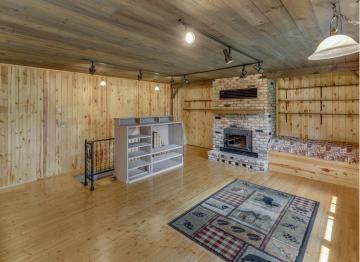

## **Description:**

County Home with 6 acres just 2 miles north of Longville, Mn. This home features 2-bedroom with 2-bathrooms and a full basement. You will enjoy both of the 2 wood burning fireplaces while looking over the nature pond off the kitchen balcony. Outdoor features 6 total garage stalls one heated for plenty of storage.