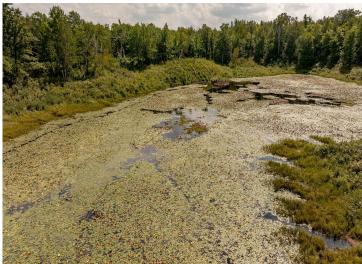

## **Description:**

County Home with 6 acres just 2 miles north of Longville, Mn. This home features 2-bedroom with 2-bathrooms and a full basement. You will enjoy both of the 2 wood burning fireplaces while looking over the nature pond off the kitchen balcony. Outdoor features 6 total garage stalls one heated for plenty of storage.