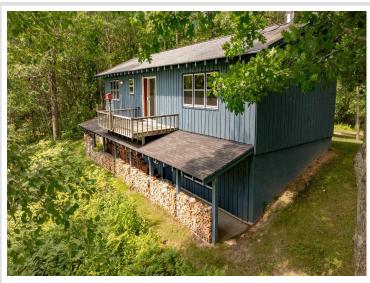

## **Description:**

County Home with 6 acres just 2 miles north of Longville, Mn. This home features 2-bedroom with 2-bathrooms and a full basement. You will enjoy both of the 2 wood burning fireplaces while looking over the nature pond off the kitchen balcony. Outdoor features 6 total garage stalls one heated for plenty of storage.

## **Additional Details:**

Year Built 1976 Lot Acres 6.01

Lot Dimensions 655x272x568x476

Garage Stalls 6 School District 118 Taxes \$604 Taxes with Assessments \$670 Tax Year 2024