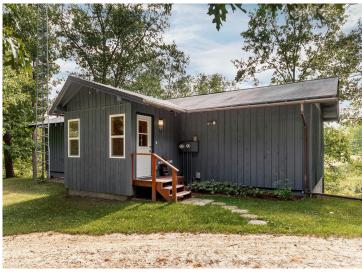

## **Description:**

County Home with 6 acres just 2 miles north of Longville, Mn. This home features 2-bedroom with 2-bathrooms and a full basement. You will enjoy both of the 2 wood burning fireplaces while looking over the nature pond off the kitchen balcony. Outdoor features 6 total garage stalls one heated for plenty of storage.

## **Additional Details:**

Year Built 1976 Lot Acres 6.01

Lot Dimensions 655x272x568x476

Garage Stalls 6 School District 118 Taxes \$604 Taxes with Assessments \$670 Tax Year 2024