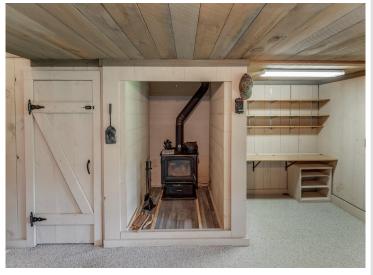

## **Description:**

County Home with 6 acres just 2 miles north of Longville, Mn. This home features 2-bedroom with 2-bathrooms and a full basement. You will enjoy both of the 2 wood burning fireplaces while looking over the nature pond off the kitchen balcony. Outdoor features 6 total garage stalls one heated for plenty of storage.