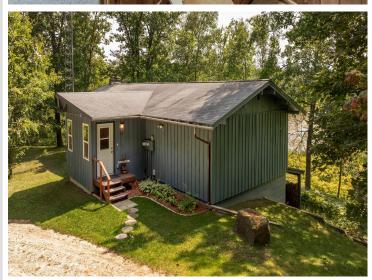

MLS 6592224 Residential

\$299,500

2,200 sq ft 2 bedrooms 2 baths

1371 Grover Lane Longville MN 56655

Status: Active

## **Description:**

County Home with 6 acres just 2 miles north of Longville, Mn. This home features 2-bedroom with 2-bathrooms and a full basement. You will enjoy both of the 2 wood burning fireplaces while looking over the nature pond off the kitchen balcony. Outdoor features 6 total garage stalls one heated for plenty of storage.

## **Additional Details:**

Year Built 1976 Lot Acres 6.01

Lot Dimensions 655x272x568x476

Garage Stalls 6 School District 118 Taxes \$604 Taxes with Assessments \$670 Tax Year 2024