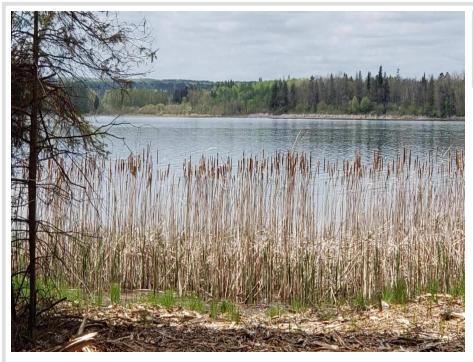

## **Description:**

Acreage on Kabekona Lake! Rare, untouched vacant 4.40 acre private wooded lot on highly desirable Kabekona Lake. 202 feet of west-facing lakeshore on Kabekona Lake for spectacular sunset views and recreation. Kabekona Lake is known for it's crystal clear waters and top-notch walleye fishing. With 4.40 acres you will find plenty of space to build your dream home. Heavily wooded and private. Conveniently located to Bemidji, Walker, and Paul Bunyan State Park. Beautiful, wooded wetland made up of mature stands of cedar, ash and balsam fir leads one to the shore of the lake. Driveway and potential building spot roughed in. Trail to lake and Shoreland Recreation Area (SRA) also cut in. Now walkable access all the way to the shoreline, ready for a dock! Survey, wetlands delineation, and driveway approach already completed.