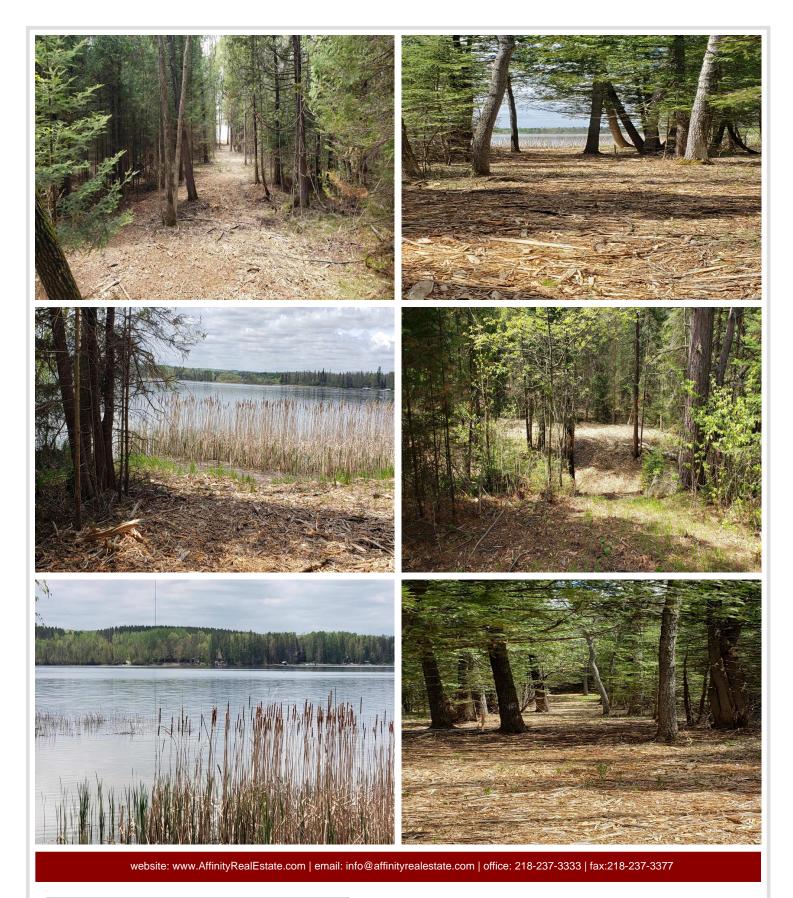

## **Description:**

Acreage on Kabekona Lake! Rare, untouched vacant 4.40 acre private wooded lot on highly desirable Kabekona Lake. 202 feet of west-facing lakeshore on Kabekona Lake for spectacular sunset views and recreation. Kabekona Lake is known for it's crystal clear waters and top-notch walleye fishing. With 4.40 acres you will find plenty of space to build your dream home. Heavily wooded and private. Conveniently located to Bemidji, Walker, and Paul Bunyan State Park. Beautiful, wooded wetland made up of mature stands of cedar, ash and balsam fir leads one to the shore of the lake. Driveway and potential building spot roughed in. Trail to lake and Shoreland Recreation Area (SRA) also cut in. Now walkable access all the way to the shoreline, ready for a dock! Survey, wetlands delineation, and driveway approach already completed.