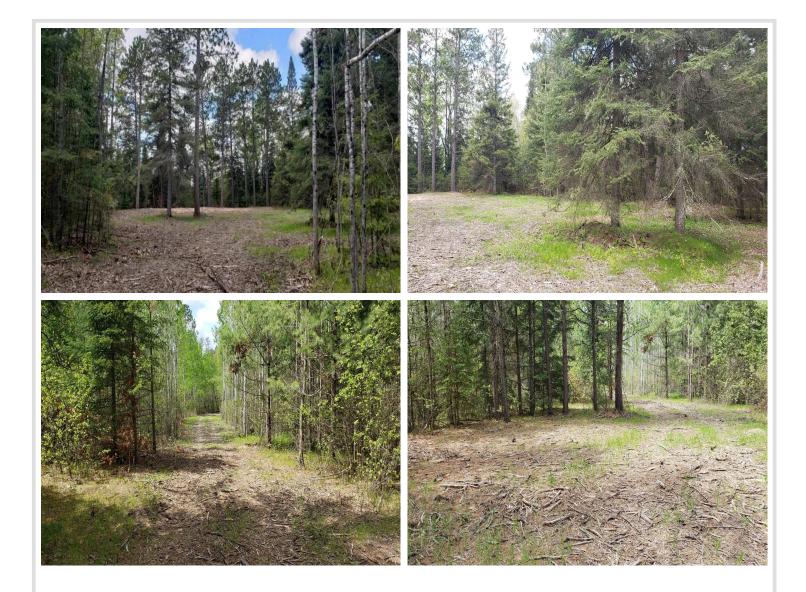

## **Description:**

Acreage on Kabekona Lake! Rare, untouched vacant 4.40 acre private wooded lot on highly desirable Kabekona Lake. 202 feet of west-facing lakeshore on Kabekona Lake for spectacular sunset views and recreation. Kabekona Lake is known for it's crystal clear waters and top-notch walleye fishing. With 4.40 acres you will find plenty of space to build your dream home. Heavily wooded and private. Conveniently located to Bemidji, Walker, and Paul Bunyan State Park. Beautiful, wooded wetland made up of mature stands of cedar, ash and balsam fir leads one to the shore of the lake. Driveway and potential building spot roughed in. Trail to lake and Shoreland Recreation Area (SRA) also cut in. Now walkable access all the way to the shoreline, ready for a dock! Survey, wetlands delineation, and driveway approach already completed.