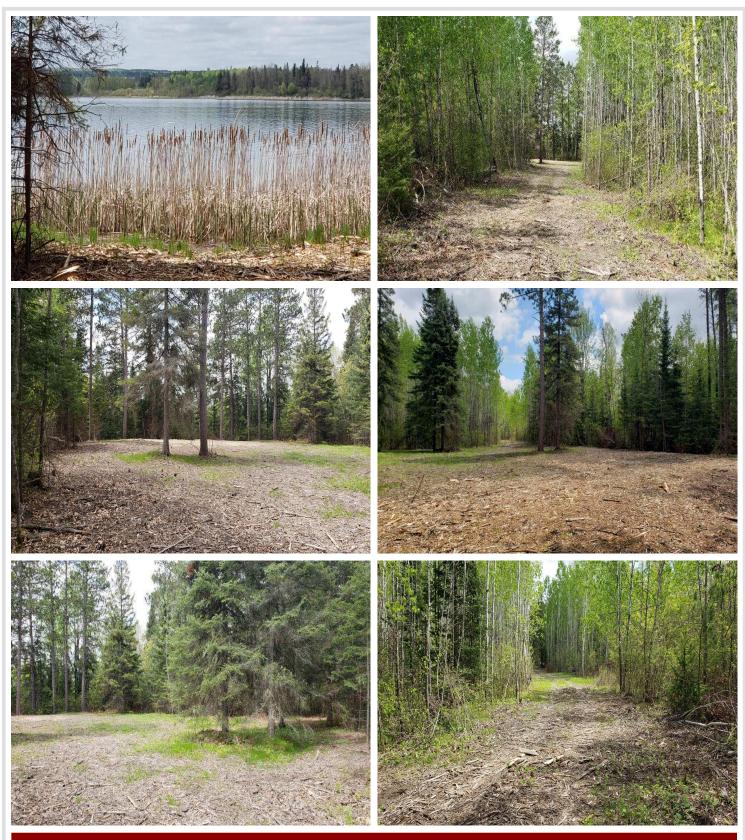

## **Description:**

Acreage on Kabekona Lake! Rare, untouched vacant 4.40 acre private wooded lot on highly desirable Kabekona Lake. 202 feet of west-facing lakeshore on Kabekona Lake for spectacular sunset views and recreation. Kabekona Lake is known for it's crystal clear waters and top-notch walleye fishing. With 4.40 acres you will find plenty of space to build your dream home. Heavily wooded and private. Conveniently located to Bemidji, Walker, and Paul Bunyan State Park. Beautiful, wooded wetland made up of mature stands of cedar, ash and balsam fir leads one to the shore of the lake. Driveway and potential building spot roughed in. Trail to lake and Shoreland Recreation Area (SRA) also cut in. Now walkable access all the way to the shoreline, ready for a dock! Survey, wetlands delineation, and driveway approach already completed.