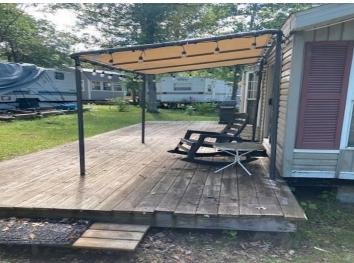

## **Description:**

Beautiful campsite privately owned in Exclusive Whitebirch RV and Camping resort. 1995 Brookwood Park Model included. Located in a quiet area within walking distance to comfort station and pool, basketball court, playground, tennis and pickleball courts. Nice mature trees for shade, holding tank on site, 50 amp service at site. Includes Breezy Point Country Club Membership, a \$500 value.