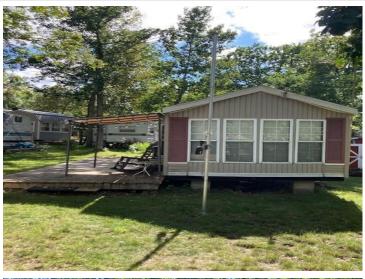

## **Description:**

Beautiful campsite privately owned in Exclusive Whitebirch RV and Camping resort. 1995 Brookwood Park Model included. Located in a quiet area within walking distance to comfort station and pool, basketball court, playground, tennis and pickleball courts. Nice mature trees for shade, holding tank on site, 50 amp service at site. Includes Breezy Point Country Club Membership, a \$500 value.