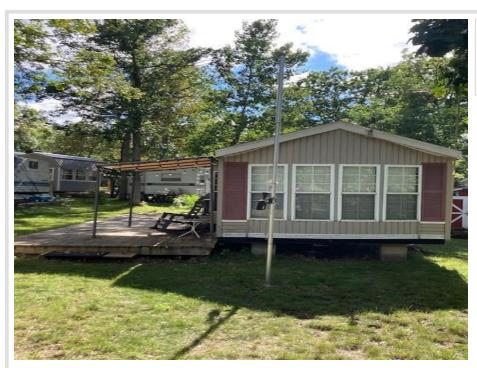

## **Description:**

Beautiful campsite privately owned in Exclusive Whitebirch RV and Camping resort. 1995 Brookwood Park Model included. Located in a quiet area within walking distance to comfort station and pool, basketball court, playground, tennis and pickleball courts. Nice mature trees for shade, holding tank on site, 50 amp service at site. Includes Breezy Point Country Club Membership, a \$500 value.