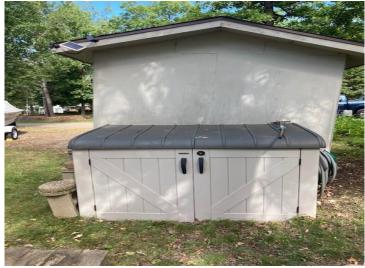

## **Description:**

Beautiful campsite privately owned in Exclusive Whitebirch RV and Camping resort. 1995 Brookwood Park Model included. Located in a quiet area within walking distance to comfort station and pool, basketball court, playground, tennis and pickleball courts. Nice mature trees for shade, holding tank on site, 50 amp service at site. Includes Breezy Point Country Club Membership, a \$500 value.