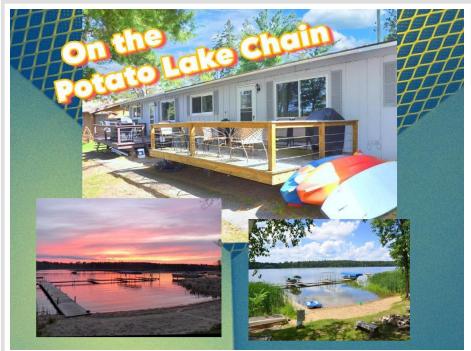

## **Description:**

Welcome to Thunderwood Estates on Island Lake. Excellent opportunity for carefree living in a resort style setting. Just as ideal for someone seeking a smaller primary residence with an atmosphere that makes you feel like you are always on vacation. Features convenient one level living with 2 bedrooms, 1 full bath, vaulted ceilings, free standing fireplace and a 10x18 lakeside deck. The windows, kitchen cabinets, dishwasher, washer/dryer, fireplace and heat pump are all new from 2020 to current. Being sold turnkey with limited exceptions. Year round usable for 365 days of enjoyment with guaranteed sunset views from the lakeside deck. Small association limited to just 6 total units. Two dining establishments located a stone's throw away and convenient at only 10 minutes from Park Rapids. Sits on the sought after Potato chain of lakes providing over 3000 acres of boating, fishing and fun!