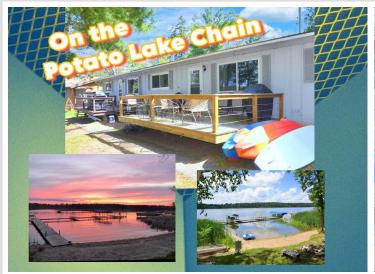

## **Description:**

Welcome to Thunderwood Estates on Island Lake. Excellent opportunity for carefree living in a resort style setting. Just as ideal for someone seeking a smaller primary residence with an atmosphere that makes you feel like you are always on vacation. Features convenient one level living with 2 bedrooms, 1 full bath, vaulted ceilings, free standing fireplace and a 10x18 lakeside deck. The windows, kitchen cabinets, dishwasher, washer/dryer, fireplace and heat pump are all new from 2020 to current. Being sold turnkey with limited exceptions. Year round usable for 365 days of enjoyment with guaranteed sunset views from the lakeside deck. Small association limited to just 6 total units. Two dining establishments located a stone's throw away and convenient at only 10 minutes from Park Rapids. Sits on the sought after Potato chain of lakes providing over 3000 acres of boating, fishing and fun!