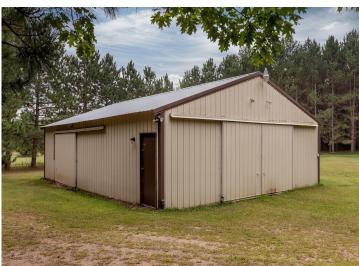

## **Description:**

Welcome to your private, UP NORTH paradise! This home sits on almost 11 acres of land all high and lush with mature pines and hardwoods. Situated just a few minutes drive from several of Minnesota's premier fishing lakes and endless opportunities for boating, hunting, ATV riding, snowmobile and bicycle trails - its a recreational oasis! This property offers a large pole building and several sheds for storing all your toys while the home offers a warm and tidy place to relax and gather with friends and family. The 3 bed, 2 bath home offers an owner's suite with private bath and walk-in closet, spacious kitchen/dining area, laundry room off the kitchen, and a huge deck for wildlife viewing. The location just off State Hwy 84 makes getting to and from this home a breeze year-round. Start your north-woods adventure NOW!