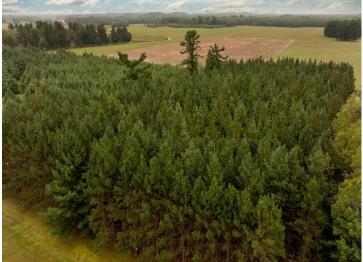

## **Description:**

Welcome to your private, UP NORTH paradise! This home sits on almost 11 acres of land all high and lush with mature pines and hardwoods. Situated just a few minutes drive from several of Minnesota's premier fishing lakes and endless opportunities for boating, hunting, ATV riding, snowmobile and bicycle trails - its a recreational oasis! This property offers a large pole building and several sheds for storing all your toys while the home offers a warm and tidy place to relax and gather with friends and family. The 3 bed, 2 bath home offers an owner's suite with private bath and walk-in closet, spacious kitchen/dining area, laundry room off the kitchen, and a huge deck for wildlife viewing. The location just off State Hwy 84 makes getting to and from this home a breeze year-round. Start your north-woods adventure NOW!

## **Additional Details:**

Year Built 1992 Lot Acres 10.68

786x707x611x660 Lot Dimensions

Garage Stalls 4 School District 118 Taxes \$686 Taxes with Assessments \$66 Tax Year 2024