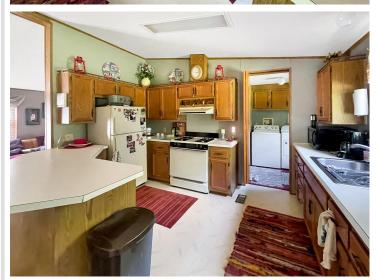

## **Description:**

Welcome to your private, UP NORTH paradise! This home sits on almost 11 acres of land all high and lush with mature pines and hardwoods. Situated just a few minutes drive from several of Minnesota's premier fishing lakes and endless opportunities for boating, hunting, ATV riding, snowmobile and bicycle trails - its a recreational oasis! This property offers a large pole building and several sheds for storing all your toys while the home offers a warm and tidy place to relax and gather with friends and family. The 3 bed, 2 bath home offers an owner's suite with private bath and walk-in closet, spacious kitchen/dining area, laundry room off the kitchen, and a huge deck for wildlife viewing. The location just off State Hwy 84 makes getting to and from this home a breeze year-round. Start your north-woods adventure NOW!