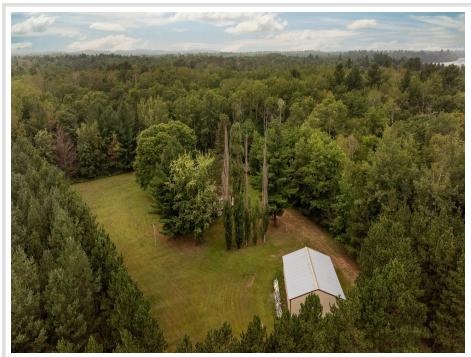

MLS 6593172 Residential

\$230,000

1,232 sq ft 3 bedrooms 2 baths

2439 6th Avenue Longville MN 56655

Status: Pending

## **Description:**

Welcome to your private, UP NORTH paradise! This home sits on almost 11 acres of land all high and lush with mature pines and hardwoods. Situated just a few minutes drive from several of Minnesota's premier fishing lakes and endless opportunities for boating, hunting, ATV riding, snowmobile and bicycle trails - its a recreational oasis! This property offers a large pole building and several sheds for storing all your toys while the home offers a warm and tidy place to relax and gather with friends and family. The 3 bed, 2 bath home offers an owner's suite with private bath and walk-in closet, spacious kitchen/dining area, laundry room off the kitchen, and a huge deck for wildlife viewing. The location just off State Hwy 84 makes getting to and from this home a breeze year-round. Start your north-woods adventure NOW!

## **Additional Details:**

Year Built 1992 Lot Acres 10.68

786x707x611x660 Lot Dimensions

Garage Stalls 4 School District 118 Taxes \$686 Taxes with Assessments \$66 Tax Year 2024