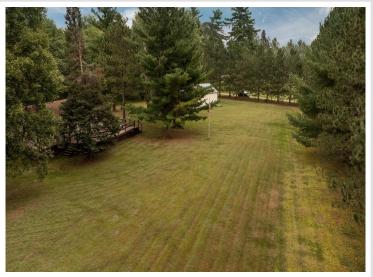

## **Description:**

Welcome to your private, UP NORTH paradise! This home sits on almost 11 acres of land all high and lush with mature pines and hardwoods. Situated just a few minutes drive from several of Minnesota's premier fishing lakes and endless opportunities for boating, hunting, ATV riding, snowmobile and bicycle trails - its a recreational oasis! This property offers a large pole building and several sheds for storing all your toys while the home offers a warm and tidy place to relax and gather with friends and family. The 3 bed, 2 bath home offers an owner's suite with private bath and walk-in closet, spacious kitchen/dining area, laundry room off the kitchen, and a huge deck for wildlife viewing. The location just off State Hwy 84 makes getting to and from this home a breeze year-round. Start your north-woods adventure NOW!

## **Additional Details:**

Year Built 1992 Lot Acres 10.68

786x707x611x660 Lot Dimensions

Garage Stalls 4 School District 118 Taxes \$686 Taxes with Assessments \$66 Tax Year 2024