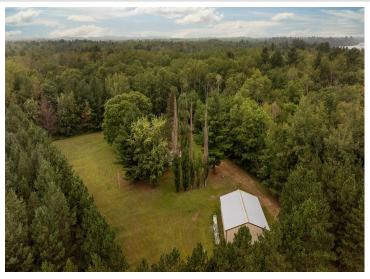

## **Description:**

Welcome to your private, UP NORTH paradise! This home sits on almost 11 acres of land all high and lush with mature pines and hardwoods. Situated just a few minutes drive from several of Minnesota's premier fishing lakes and endless opportunities for boating, hunting, ATV riding, snowmobile and bicycle trails - its a recreational oasis! This property offers a large pole building and several sheds for storing all your toys while the home offers a warm and tidy place to relax and gather with friends and family. The 3 bed, 2 bath home offers an owner's suite with private bath and walk-in closet, spacious kitchen/dining area, laundry room off the kitchen, and a huge deck for wildlife viewing. The location just off State Hwy 84 makes getting to and from this home a breeze year-round. Start your north-woods adventure NOW!