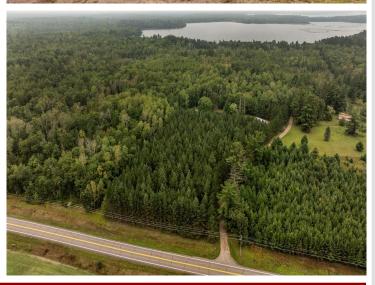

## **Description:**

Welcome to your private, UP NORTH paradise! This home sits on almost 11 acres of land all high and lush with mature pines and hardwoods. Situated just a few minutes drive from several of Minnesota's premier fishing lakes and endless opportunities for boating, hunting, ATV riding, snowmobile and bicycle trails - its a recreational oasis! This property offers a large pole building and several sheds for storing all your toys while the home offers a warm and tidy place to relax and gather with friends and family. The 3 bed, 2 bath home offers an owner's suite with private bath and walk-in closet, spacious kitchen/dining area, laundry room off the kitchen, and a huge deck for wildlife viewing. The location just off State Hwy 84 makes getting to and from this home a breeze year-round. Start your north-woods adventure NOW!

## **Additional Details:**

Year Built 1992 Lot Acres 10.68

786x707x611x660 Lot Dimensions

Garage Stalls 4 School District 118 Taxes \$686 Taxes with Assessments \$66 Tax Year 2024