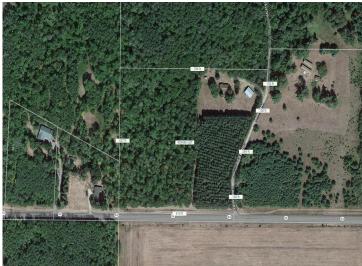

## **Description:**

Welcome to your private, UP NORTH paradise! This home sits on almost 11 acres of land all high and lush with mature pines and hardwoods. Situated just a few minutes drive from several of Minnesota's premier fishing lakes and endless opportunities for boating, hunting, ATV riding, snowmobile and bicycle trails - its a recreational oasis! This property offers a large pole building and several sheds for storing all your toys while the home offers a warm and tidy place to relax and gather with friends and family. The 3 bed, 2 bath home offers an owner's suite with private bath and walk-in closet, spacious kitchen/dining area, laundry room off the kitchen, and a huge deck for wildlife viewing. The location just off State Hwy 84 makes getting to and from this home a breeze year-round. Start your north-woods adventure NOW!

## **Additional Details:**

Year Built 1992 Lot Acres 10.68

786x707x611x660 Lot Dimensions

Garage Stalls 4 School District 118 Taxes \$686 Taxes with Assessments \$66 Tax Year 2024