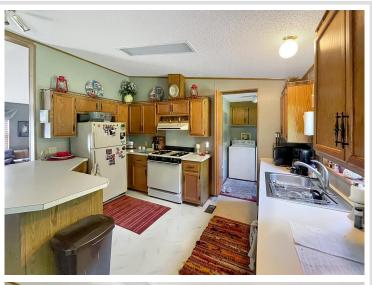

## **Description:**

Welcome to your private, UP NORTH paradise! This home sits on almost 11 acres of land all high and lush with mature pines and hardwoods. Situated just a few minutes drive from several of Minnesota's premier fishing lakes and endless opportunities for boating, hunting, ATV riding, snowmobile and bicycle trails - its a recreational oasis! This property offers a large pole building and several sheds for storing all your toys while the home offers a warm and tidy place to relax and gather with friends and family. The 3 bed, 2 bath home offers an owner's suite with private bath and walk-in closet, spacious kitchen/dining area, laundry room off the kitchen, and a huge deck for wildlife viewing. The location just off State Hwy 84 makes getting to and from this home a breeze year-round. Start your north-woods adventure NOW!