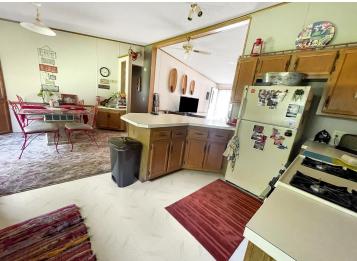

## **Description:**

Welcome to your private, UP NORTH paradise! This home sits on almost 11 acres of land all high and lush with mature pines and hardwoods. Situated just a few minutes drive from several of Minnesota's premier fishing lakes and endless opportunities for boating, hunting, ATV riding, snowmobile and bicycle trails - its a recreational oasis! This property offers a large pole building and several sheds for storing all your toys while the home offers a warm and tidy place to relax and gather with friends and family. The 3 bed, 2 bath home offers an owner's suite with private bath and walk-in closet, spacious kitchen/dining area, laundry room off the kitchen, and a huge deck for wildlife viewing. The location just off State Hwy 84 makes getting to and from this home a breeze year-round. Start your north-woods adventure NOW!