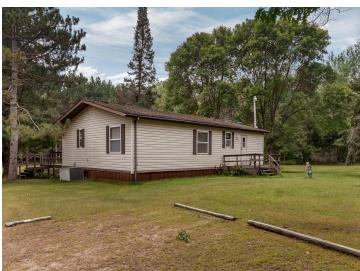

MLS 6593172 Residential

\$230,000

1,232 sq ft 3 bedrooms 2 baths

2439 6th Avenue Longville MN 56655

Status: Pending

## **Description:**

Welcome to your private, UP NORTH paradise! This home sits on almost 11 acres of land all high and lush with mature pines and hardwoods. Situated just a few minutes drive from several of Minnesota's premier fishing lakes and endless opportunities for boating, hunting, ATV riding, snowmobile and bicycle trails - its a recreational oasis! This property offers a large pole building and several sheds for storing all your toys while the home offers a warm and tidy place to relax and gather with friends and family. The 3 bed, 2 bath home offers an owner's suite with private bath and walk-in closet, spacious kitchen/dining area, laundry room off the kitchen, and a huge deck for wildlife viewing. The location just off State Hwy 84 makes getting to and from this home a breeze year-round. Start your north-woods adventure NOW!