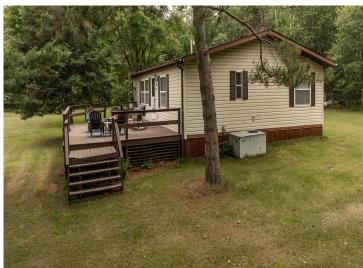

## **Description:**

Welcome to your private, UP NORTH paradise! This home sits on almost 11 acres of land all high and lush with mature pines and hardwoods. Situated just a few minutes drive from several of Minnesota's premier fishing lakes and endless opportunities for boating, hunting, ATV riding, snowmobile and bicycle trails - its a recreational oasis! This property offers a large pole building and several sheds for storing all your toys while the home offers a warm and tidy place to relax and gather with friends and family. The 3 bed, 2 bath home offers an owner's suite with private bath and walk-in closet, spacious kitchen/dining area, laundry room off the kitchen, and a huge deck for wildlife viewing. The location just off State Hwy 84 makes getting to and from this home a breeze year-round. Start your north-woods adventure NOW!