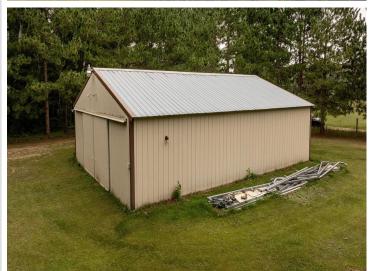

## **Description:**

Welcome to your private, UP NORTH paradise! This home sits on almost 11 acres of land all high and lush with mature pines and hardwoods. Situated just a few minutes drive from several of Minnesota's premier fishing lakes and endless opportunities for boating, hunting, ATV riding, snowmobile and bicycle trails - its a recreational oasis! This property offers a large pole building and several sheds for storing all your toys while the home offers a warm and tidy place to relax and gather with friends and family. The 3 bed, 2 bath home offers an owner's suite with private bath and walk-in closet, spacious kitchen/dining area, laundry room off the kitchen, and a huge deck for wildlife viewing. The location just off State Hwy 84 makes getting to and from this home a breeze year-round. Start your north-woods adventure NOW!

## **Additional Details:**

Year Built 1992 Lot Acres 10.68

786x707x611x660 Lot Dimensions

Garage Stalls 4 School District 118 Taxes \$686 Taxes with Assessments \$66 Tax Year 2024