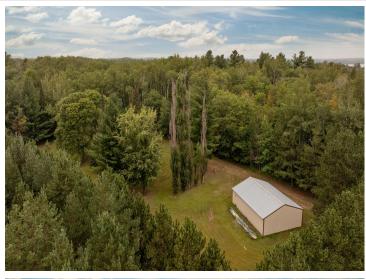

## **Description:**

Welcome to your private, UP NORTH paradise! This home sits on almost 11 acres of land all high and lush with mature pines and hardwoods. Situated just a few minutes drive from several of Minnesota's premier fishing lakes and endless opportunities for boating, hunting, ATV riding, snowmobile and bicycle trails - its a recreational oasis! This property offers a large pole building and several sheds for storing all your toys while the home offers a warm and tidy place to relax and gather with friends and family. The 3 bed, 2 bath home offers an owner's suite with private bath and walk-in closet, spacious kitchen/dining area, laundry room off the kitchen, and a huge deck for wildlife viewing. The location just off State Hwy 84 makes getting to and from this home a breeze year-round. Start your north-woods adventure NOW!

## **Additional Details:**

Year Built 1992 Lot Acres 10.68

786x707x611x660 Lot Dimensions

Garage Stalls 4 School District 118 Taxes \$686 Taxes with Assessments \$66 Tax Year 2024