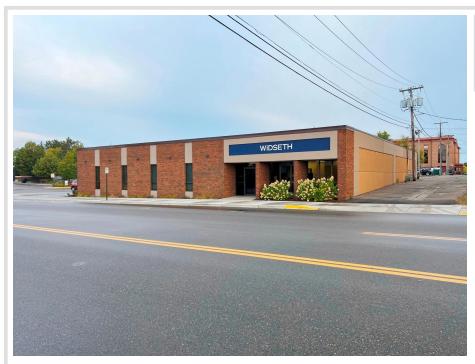

## **Description:**

Turn-key office space available in downtown Bemidji, just west of Lake Bemidji. This professional office building is centrally located near many major amenities and area businesses. Enjoy 8 private offices, 1 conference room, 2 restrooms, reception area, and storage area, with a 5th Street front entrance. Prime opportunity for an office-service business seeking affordable space in a great location.

## **Driving Directions:**

Property is 3 blocks west of the intersection of Bemidji Ave N and 5th Street NW, on the north side of 5th Street NW

Listed By: Close-Converse Commercial Prop

Affinity Real Estate Inc. participates in the Regional Multiple Listing Service of Minnesota, Inc Broker Reciprocity (sm) program, allowing us to display other broker's listings on our website. All properties are subject to prior sale, change or withdrawal.