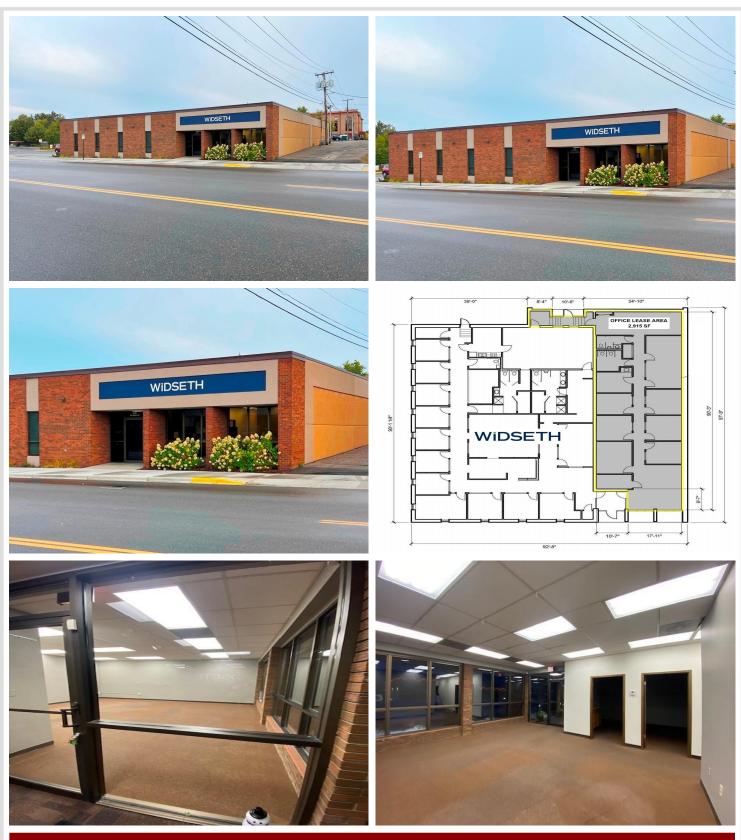

## **Description:**

Turn-key office space available in downtown Bemidji, just west of Lake Bemidji. This professional office building is centrally located near many major amenities and area businesses. Enjoy 8 private offices, 1 conference room, 2 restrooms, reception area, and storage area, with a 5th Street front entrance. Prime opportunity for an office-service business seeking affordable space in a great location.