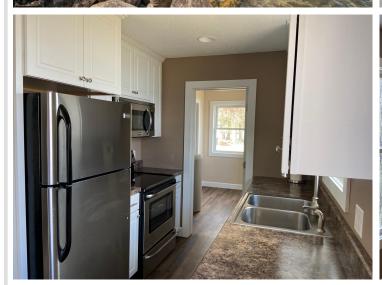

## **Description:**

LAKE ADA-FULLY UPDATED IN 2017, THIS PRIME 3 BR / 1 1/2 BA LAKEHOME HAS BEEN REMODELED RIGHT TO THE STUD WALLS. THE INTERIOR SPORTS ALL NEW SHEET ROCK, FLOOR COVERINGS, APPLIANCES AND WINDOWS, NEW EXTERIOR PAINT AND A NEW ROOF ADD TO THE CURB APPEAL. A DETACHED GARAGE, PERFECTLY LEVEL LOT AND EXCELLENT SAND BEACH WITH "MORNING-GLORY" SUNRISES MAKE THIS OFFERING IRRESISTIBLE.