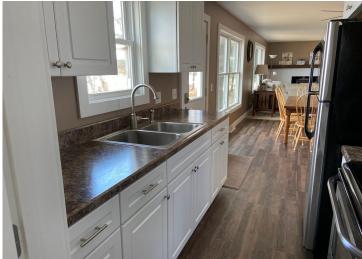

## **Description:**

LAKE ADA-FULLY UPDATED IN 2017, THIS PRIME 3 BR / 1 1/2 BA LAKEHOME HAS BEEN REMODELED RIGHT TO THE STUD WALLS. THE INTERIOR SPORTS ALL NEW SHEET ROCK, FLOOR COVERINGS, APPLIANCES AND WINDOWS, NEW EXTERIOR PAINT AND A NEW ROOF ADD TO THE CURB APPEAL. A DETACHED GARAGE, PERFECTLY LEVEL LOT AND EXCELLENT SAND BEACH WITH "MORNING-GLORY" SUNRISES MAKE THIS OFFERING IRRESISTIBLE.