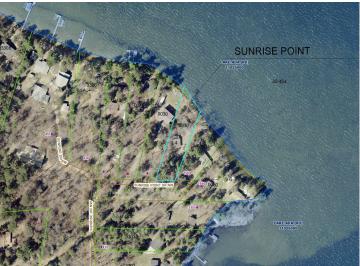

# \$595,900

1,110 sq ft 3 bedrooms 2 baths

1568 Sunrise Point Drive Pine River MN 56474

Waterfront: Ada

Status: Active

### **Driving Directions:**

9 MILES NORTHEAST OF PINE RIVER ON HWY #84, TO NORMAN'S CROSSING, THEN EAST FOR 1/2 MILE TO SUNRISE DRIVE THEN LEFT AND BARE RIGHT TO #1568 ON LEFT.

Listed By: Heartland Real Estate