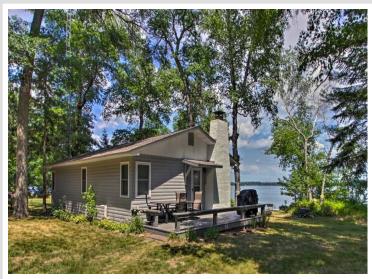

## **Description:**

LAKE ADA-FULLY UPDATED IN 2017, THIS PRIME 3 BR / 1 1/2 BA LAKEHOME HAS BEEN REMODELED RIGHT TO THE STUD WALLS. THE INTERIOR SPORTS ALL NEW SHEET ROCK, FLOOR COVERINGS, APPLIANCES AND WINDOWS, NEW EXTERIOR PAINT AND A NEW ROOF ADD TO THE CURB APPEAL. A DETACHED GARAGE, PERFECTLY LEVEL LOT AND EXCELLENT SAND BEACH WITH "MORNING-GLORY" SUNRISES MAKE THIS OFFERING IRRESISTIBLE.

#### **Additional Details:**

Year Built 1965 Lot Acres 0.52

Lot Dimensions 100'x230'x67'x310

Garage Stalls 2
School District 2174
Taxes \$2,470
Taxes with Assessments \$2,536
Tax Year 2024