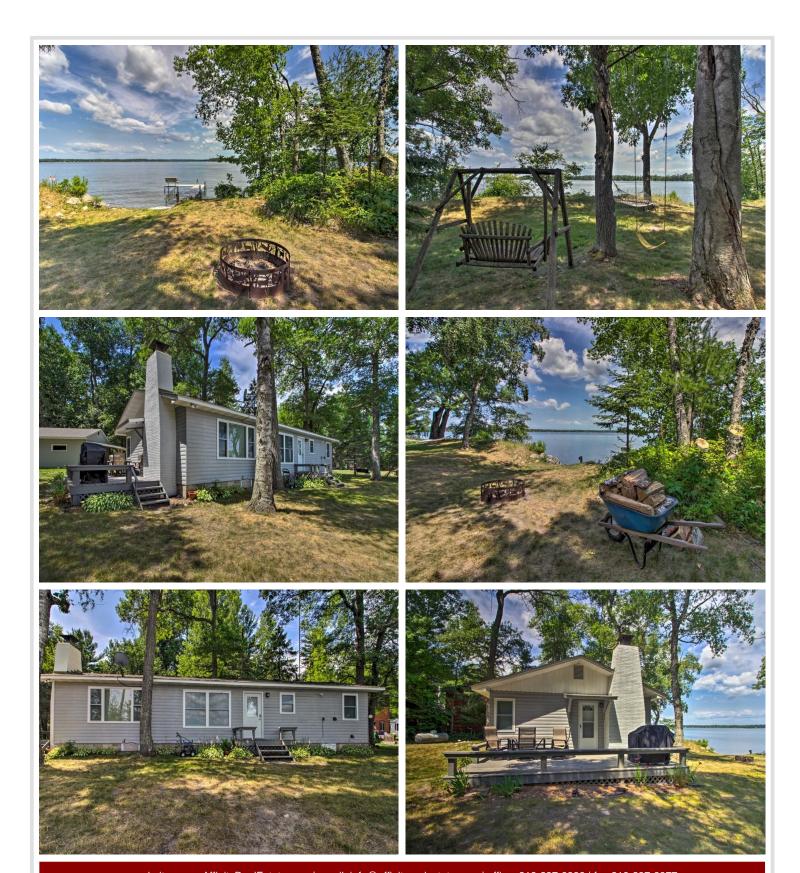

## **Description:**

LAKE ADA-FULLY UPDATED IN 2017, THIS PRIME 3 BR / 1 1/2 BA LAKEHOME HAS BEEN REMODELED RIGHT TO THE STUD WALLS. THE INTERIOR SPORTS ALL NEW SHEET ROCK, FLOOR COVERINGS, APPLIANCES AND WINDOWS, NEW EXTERIOR PAINT AND A NEW ROOF ADD TO THE CURB APPEAL. A DETACHED GARAGE, PERFECTLY LEVEL LOT AND EXCELLENT SAND BEACH WITH "MORNING-GLORY" SUNRISES MAKE THIS OFFERING IRRESISTIBLE.