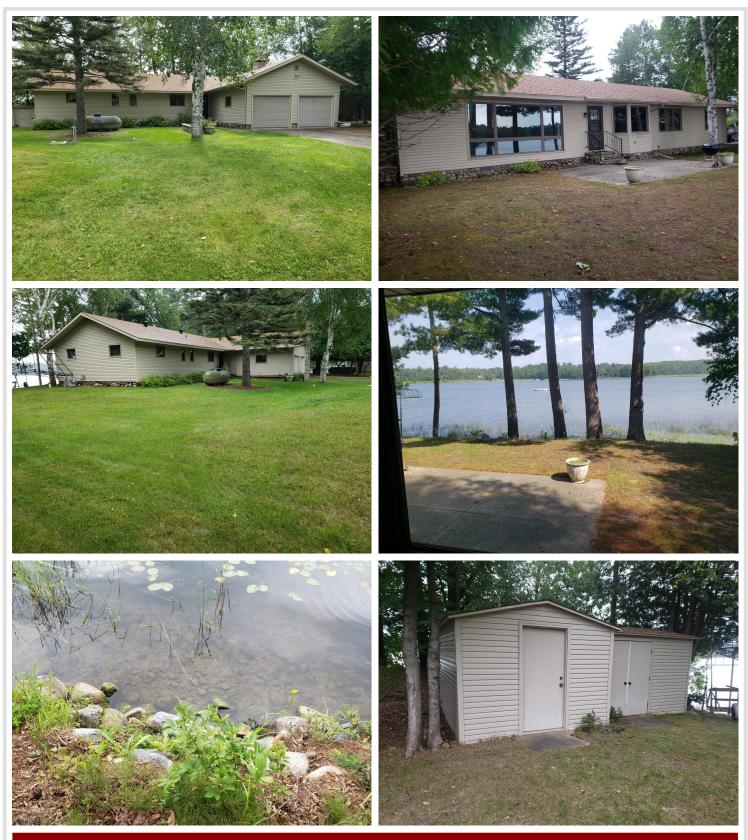

## **Description:**

Popular Shingobee, Leech Lake rambler with 118 feet of shoreline and level elevation to lake. Dock and boatlift, furniture and everything else currently at property are included. Beautiful lake views from rear facing vaulted living room. You will enjoy the warmth from real Minnesota stone fireplace. Windows are triple pane and all appliances are included. There is a separate laundry room with utility sink. This roomy home is complete with an attached garage. Enjoy excellent fishing right from your dock and treat your family to a boat ride to all the restaurants and amenities available on fabulous Leech Lake. All this and you are only minutes from paved hiking, biking, snowmobile trails, plus all "The City on the Bay" offers.