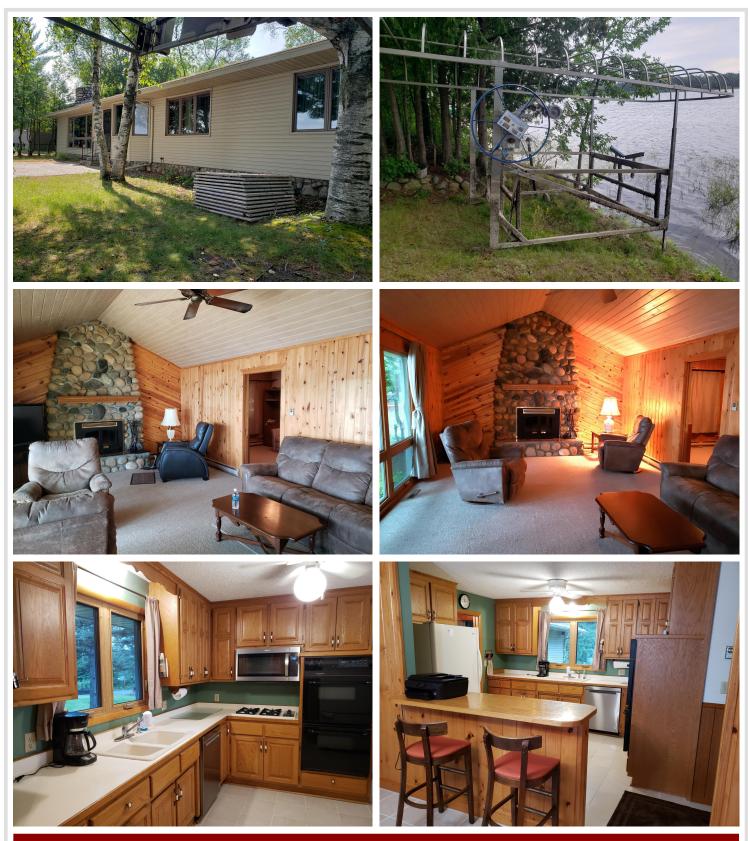

## **Description:**

Popular Shingobee, Leech Lake rambler with 118 feet of shoreline and level elevation to lake. Dock and boatlift, furniture and everything else currently at property are included. Beautiful lake views from rear facing vaulted living room. You will enjoy the warmth from real Minnesota stone fireplace. Windows are triple pane and all appliances are included. There is a separate laundry room with utility sink. This roomy home is complete with an attached garage. Enjoy excellent fishing right from your dock and treat your family to a boat ride to all the restaurants and amenities available on fabulous Leech Lake. All this and you are only minutes from paved hiking, biking, snowmobile trails, plus all "The City on the Bay" offers.