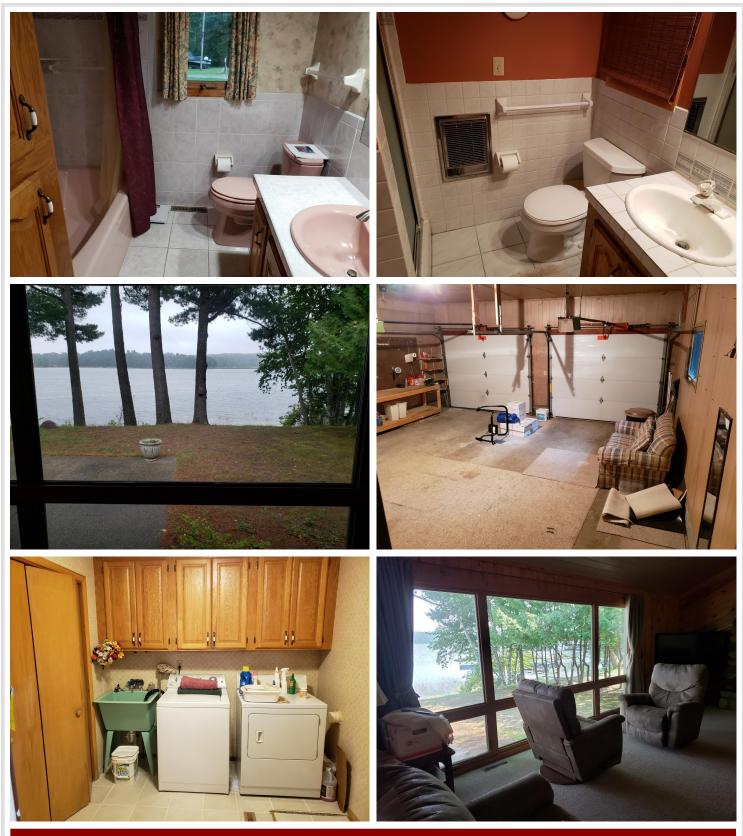

## **Description:**

Popular Shingobee, Leech Lake rambler with 118 feet of shoreline and level elevation to lake. Dock and boatlift, furniture and everything else currently at property are included. Beautiful lake views from rear facing vaulted living room. You will enjoy the warmth from real Minnesota stone fireplace. Windows are triple pane and all appliances are included. There is a separate laundry room with utility sink. This roomy home is complete with an attached garage. Enjoy excellent fishing right from your dock and treat your family to a boat ride to all the restaurants and amenities available on fabulous Leech Lake. All this and you are only minutes from paved hiking, biking, snowmobile trails, plus all "The City on the Bay" offers.

## Additional Features:

Basement: Crawl Space Fuel: Electric, Propane Garage: 2 Heat: Baseboard, Forced Air Sewer: Private Sewer, Septic System Compliant - Yes Water: Submersible - 4 Inch, Well Air Conditioning: Central Air