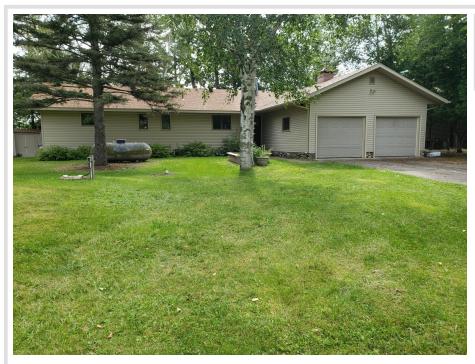

## **Description:**

Popular Shingobee, Leech Lake rambler with 118 feet of shoreline and level elevation to lake. Dock and boatlift, furniture and everything else currently at property are included. Beautiful lake views from rear facing vaulted living room. You will enjoy the warmth from real Minnesota stone fireplace. Windows are triple pane and all appliances are included. There is a separate laundry room with utility sink. This roomy home is complete with an attached garage. Enjoy excellent fishing right from your dock and treat your family to a boat ride to all the restaurants and amenities available on fabulous Leech Lake. All this and you are only minutes from paved hiking, biking, snowmobile trails, plus all "The City on the Bay" offers.