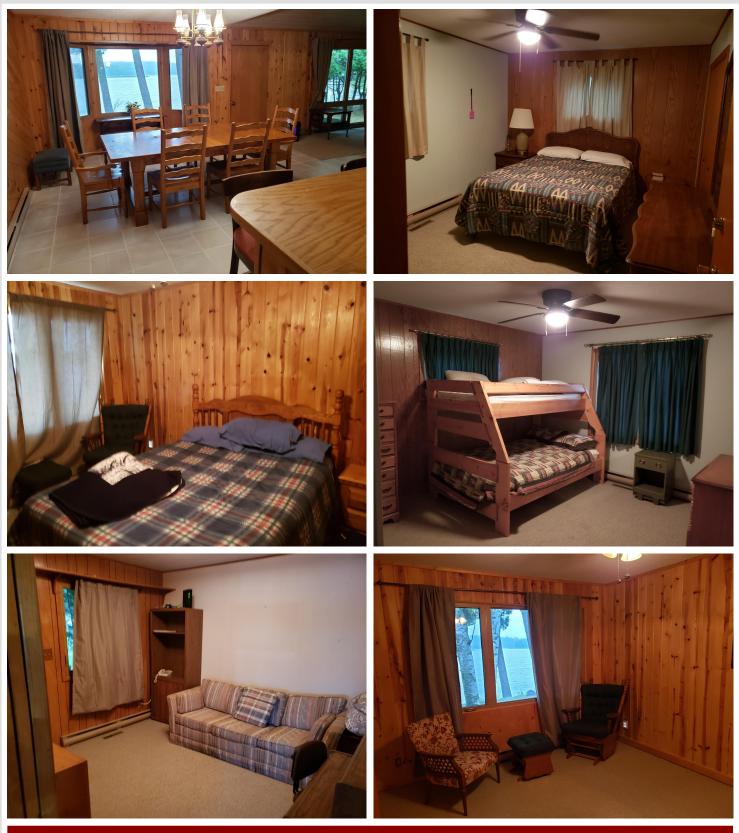

## **Description:**

Popular Shingobee, Leech Lake rambler with 118 feet of shoreline and level elevation to lake. Dock and boatlift, furniture and everything else currently at property are included. Beautiful lake views from rear facing vaulted living room. You will enjoy the warmth from real Minnesota stone fireplace. Windows are triple pane and all appliances are included. There is a separate laundry room with utility sink. This roomy home is complete with an attached garage. Enjoy excellent fishing right from your dock and treat your family to a boat ride to all the restaurants and amenities available on fabulous Leech Lake. All this and you are only minutes from paved hiking, biking, snowmobile trails, plus all "The City on the Bay" offers.

#### Additional Details:

| Year Built             | 1978            |
|------------------------|-----------------|
| Lot Acres              | 0.44            |
| Lot Dimensions         | 120x163x147x130 |
| Garage Stalls          | 2               |
| School District        | 113             |
| Taxes                  | \$3,072         |
| Taxes with Assessments | \$3,138         |
| Tax Year               | 2024            |