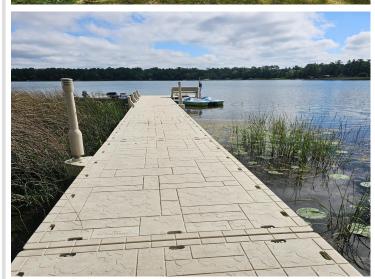

## **Description:**

Come and see this quaint appealing 3 bed, 1 bath home on Lake Emma. Enjoy your morning coffee from the deck, the cozy sitting room on the upper level, or in the 3-season porch. All three face the lake. Lakeside wall of windows, lakeside deck, 1/2 log siding, and 2 storage sheds all add to this property. Lot is 150 on Lake Emma with gradual slope to the lake. You will want to look.