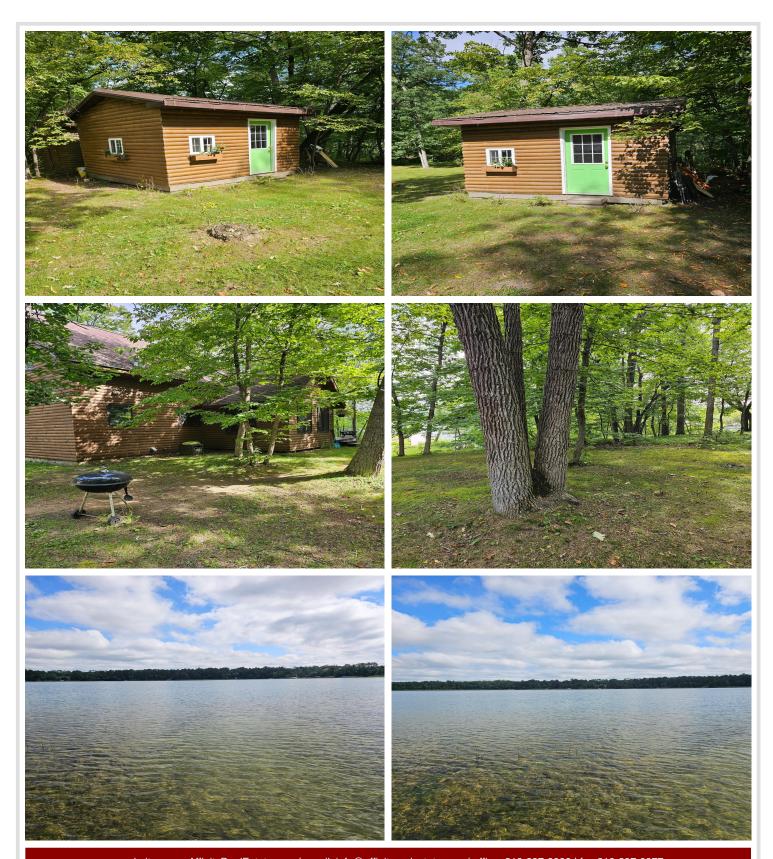

## **Description:**

Come and see this quaint appealing 3 bed, 1 bath home on Lake Emma. Enjoy your morning coffee from the deck, the cozy sitting room on the upper level, or in the 3-season porch. All three face the lake. Lakeside wall of windows, lakeside deck, 1/2 log siding, and 2 storage sheds all add to this property. Lot is 150 on Lake Emma with gradual slope to the lake. You will want to look.

## **Additional Details:**

Year Built 1992 Lot Acres 1.07

Lot Dimensions 150x241x150x251

School District 309
Taxes \$1,872
Taxes with Assessments \$1,872
Tax Year 2024