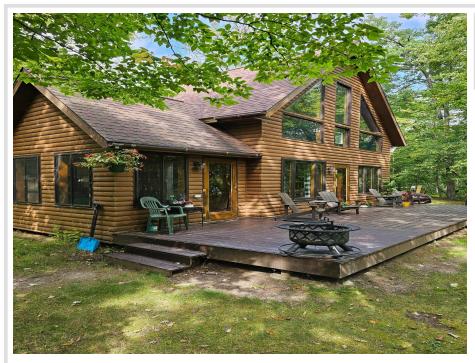

## **Description:**

Come and see this quaint appealing 3 bed, 1 bath home on Lake Emma. Enjoy your morning coffee from the deck, the cozy sitting room on the upper level, or in the 3-season porch. All three face the lake. Lakeside wall of windows, lakeside deck, 1/2 log siding, and 2 storage sheds all add to this property. Lot is 150 on Lake Emma with gradual slope to the lake. You will want to look.