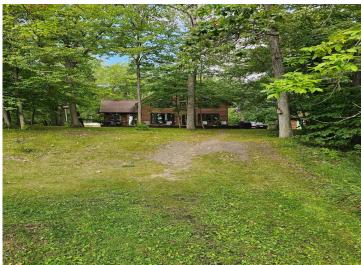

## **Description:**

Come and see this quaint appealing 3 bed, 1 bath home on Lake Emma. Enjoy your morning coffee from the deck, the cozy sitting room on the upper level, or in the 3-season porch. All three face the lake. Lakeside wall of windows, lakeside deck, 1/2 log siding, and 2 storage sheds all add to this property. Lot is 150 on Lake Emma with gradual slope to the lake. You will want to look.

## **Additional Details:**

Year Built 1992 Lot Acres 1.07

Lot Dimensions 150x241x150x251

School District 309
Taxes \$1,872
Taxes with Assessments \$1,872
Tax Year 2024