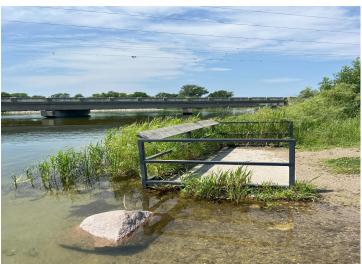

## **Description:**

Check out this RV lot right next to the pool area and just a few steps from the beach. Lot only. We have 4 lots available by the pool. Full hookups. A quick 5 minute walk to the fishing piers, sandbar and public access or enjoy the pool on those hot summer days. Rush Lake features some of the best fishing around. Enjoy your coffee on the beach watching some of the most fantastic sunrises. Perham is 10 min to the North and Ottertail City a 5 min drive to the south. Schedule your showing today! Pets allowed Owner/agent