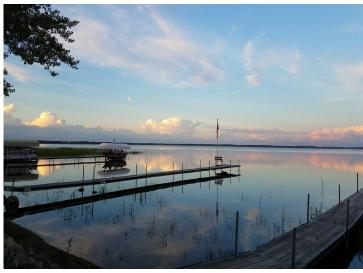

## **Description:**

Check out this RV lot right next to the pool area and just a few steps from the beach. Lot only. We have 4 lots available by the pool. Full hookups. A quick 5 minute walk to the fishing piers, sandbar and public access or enjoy the pool on those hot summer days. Rush Lake features some of the best fishing around. Enjoy your coffee on the beach watching some of the most fantastic sunrises. Perham is 10 min to the North and Ottertail City a 5 min drive to the south. Schedule your showing today! Pets allowed Owner/agent