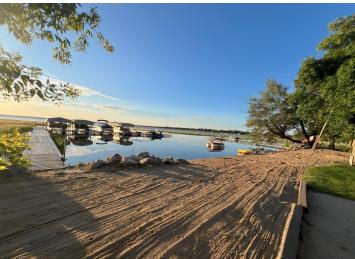

## **Description:**

Check out this RV lot right next to the pool area and just a few steps from the beach. Lot only. We have 4 lots available by the pool. Full hookups. A quick 5 minute walk to the fishing piers, sandbar and public access or enjoy the pool on those hot summer days. Rush Lake features some of the best fishing around. Enjoy your coffee on the beach watching some of the most fantastic sunrises. Perham is 10 min to the North and Ottertail City a 5 min drive to the south. Schedule your showing today! Pets allowed Owner/agent