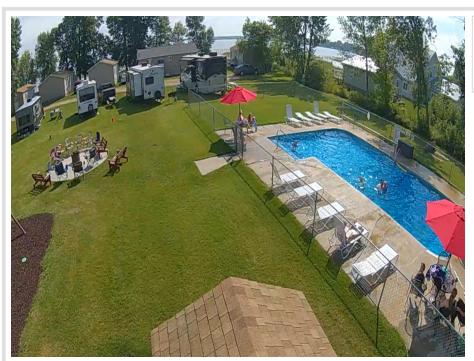

## **Description:**

Check out this RV lot right next to the pool area and just a few steps from the beach. Lot only. We have 4 lots available by the pool. Full hookups. A quick 5 minute walk to the fishing piers, sandbar and public access or enjoy the pool on those hot summer days. Rush Lake features some of the best fishing around. Enjoy your coffee on the beach watching some of the most fantastic sunrises. Perham is 10 min to the North and Ottertail City a 5 min drive to the south. Schedule your showing today! Pets allowed Owner/agent