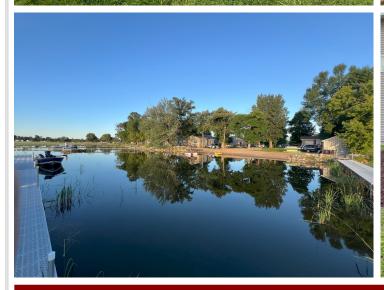

## **Description:**

Check out this RV lot right next to the pool area and just a few steps from the beach. Lot only. We have 4 lots available by the pool. Full hookups. A quick 5 minute walk to the fishing piers, sandbar and public access or enjoy the pool on those hot summer days. Rush Lake features some of the best fishing around. Enjoy your coffee on the beach watching some of the most fantastic sunrises. Perham is 10 min to the North and Ottertail City a 5 min drive to the south. Schedule your showing today! Pets allowed Owner/agent