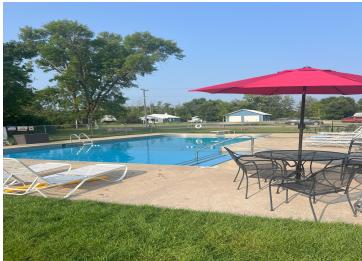

## **Description:**

Check out this RV lot right next to the pool area and just a few steps from the beach. Lot only. We have 4 lots available by the pool. Full hookups. A quick 5 minute walk to the fishing piers, sandbar and public access or enjoy the pool on those hot summer days. Rush Lake features some of the best fishing around. Enjoy your coffee on the beach watching some of the most fantastic sunrises. Perham is 10 min to the North and Ottertail City a 5 min drive to the south. Schedule your showing today! Pets allowed Owner/agent