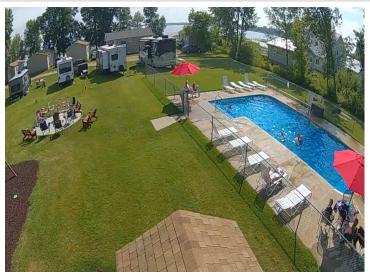

## **Description:**

Check out this RV lot right next to the pool area and just a few steps from the beach. Lot only. We have 4 lots available by the pool. Full hookups. A quick 5 minute walk to the fishing piers, sandbar and public access or enjoy the pool on those hot summer days. Rush Lake features some of the best fishing around. Enjoy your coffee on the beach watching some of the most fantastic sunrises. Perham is 10 min to the North and Ottertail City a 5 min drive to the south. Schedule your showing today! Pets allowed Owner/agent