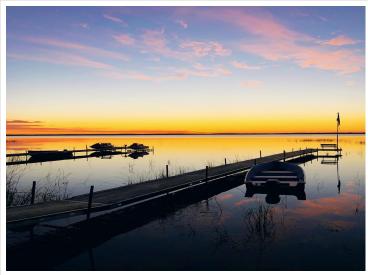

## **Description:**

Check out this RV lot right next to the pool area and just a few steps from the beach. Lot only. We have 4 lots available by the pool. Full hookups. A quick 5 minute walk to the fishing piers, sandbar and public access or enjoy the pool on those hot summer days. Rush Lake features some of the best fishing around. Enjoy your coffee on the beach watching some of the most fantastic sunrises. Perham is 10 min to the North and Ottertail City a 5 min drive to the south. Schedule your showing today! Pets allowed Owner/agent