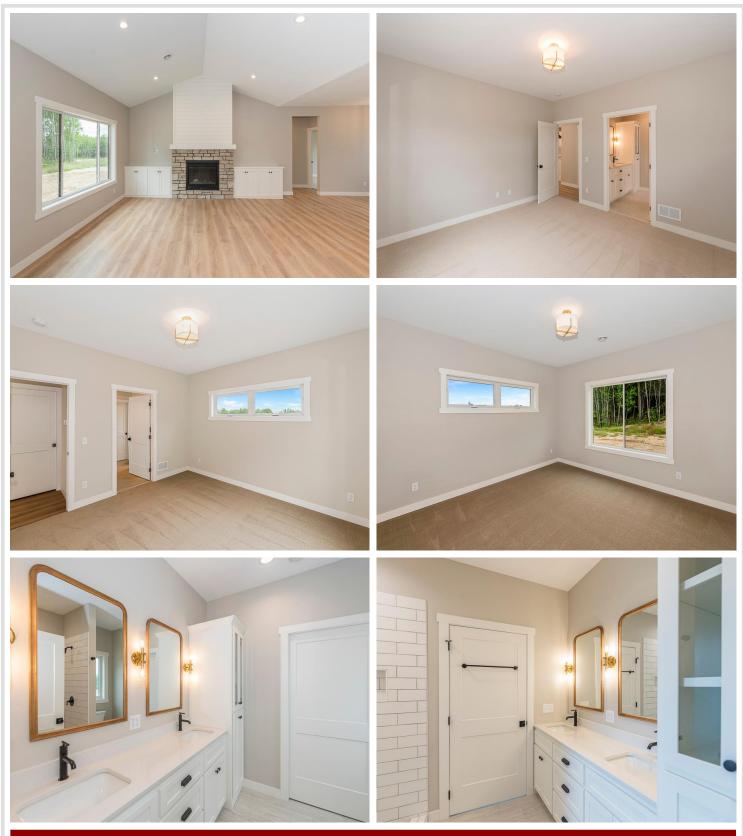

#### **Description:**

\*\*Model home located at 3828 Sanctuary Path open Thursdays from 11-1\*\*

If you're looking for maintenance free living in a great location, look no further. The Homes at Sanctuary Ridge is the Brainerd Lakes Area's newest neighborhood, and is officially under construction. Nestled in the forest along the banks of the Gull River, The Homes at Sanctuary Ridge will feature 18 maintenance free townhomes, and 15 additional residential lots, many with Gull River views. This upgraded version of the Cedar is a 3BR/2BA single level home with an attached 3 car garage. Other upgrades include a gas fireplace in the living room with built in bookcases, tile shower in master bathroom, and a floor drain in the garage. If you're looking for something bigger, there are several options to upgrade, including a full basement. The association takes care of lawn and snow, leaving you free to enjoy all that the Brainerd Lakes Area has to offer. Come take a look today and secure your spot in Sanctuary Ridge!