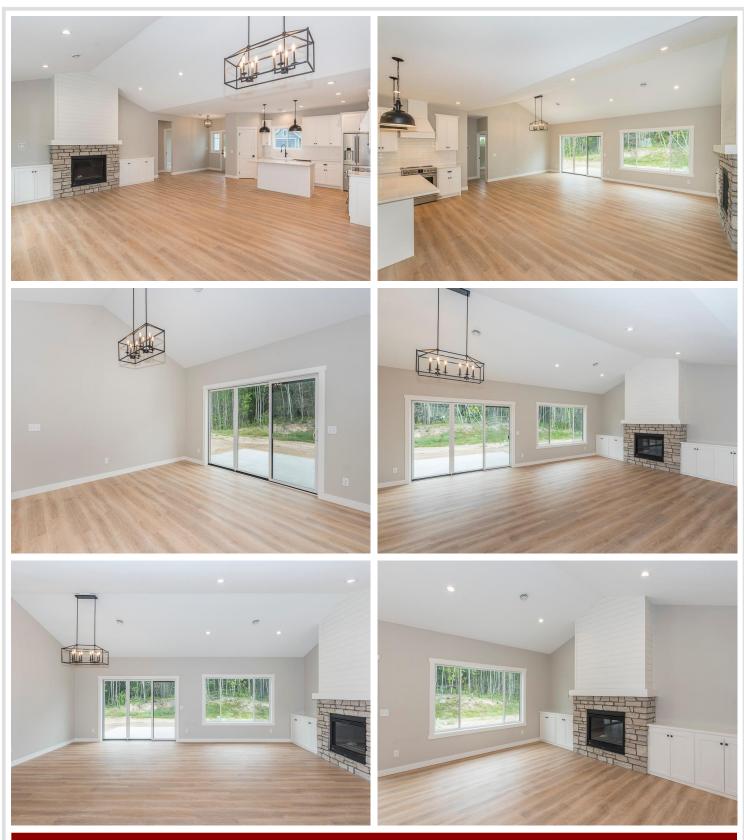

#### **Description:**

\*\*Model home located at 3828 Sanctuary Path open Thursdays from 11-1\*\*

If you're looking for maintenance free living in a great location, look no further. The Homes at Sanctuary Ridge is the Brainerd Lakes Area's newest neighborhood, and is officially under construction. Nestled in the forest along the banks of the Gull River, The Homes at Sanctuary Ridge will feature 18 maintenance free townhomes, and 15 additional residential lots, many with Gull River views. This upgraded version of the Cedar is a 3BR/2BA single level home with an attached 3 car garage. Other upgrades include a gas fireplace in the living room with built in bookcases, tile shower in master bathroom, and a floor drain in the garage. If you're looking for something bigger, there are several options to upgrade, including a full basement. The association takes care of lawn and snow, leaving you free to enjoy all that the Brainerd Lakes Area has to offer. Come take a look today and secure your spot in Sanctuary Ridge!