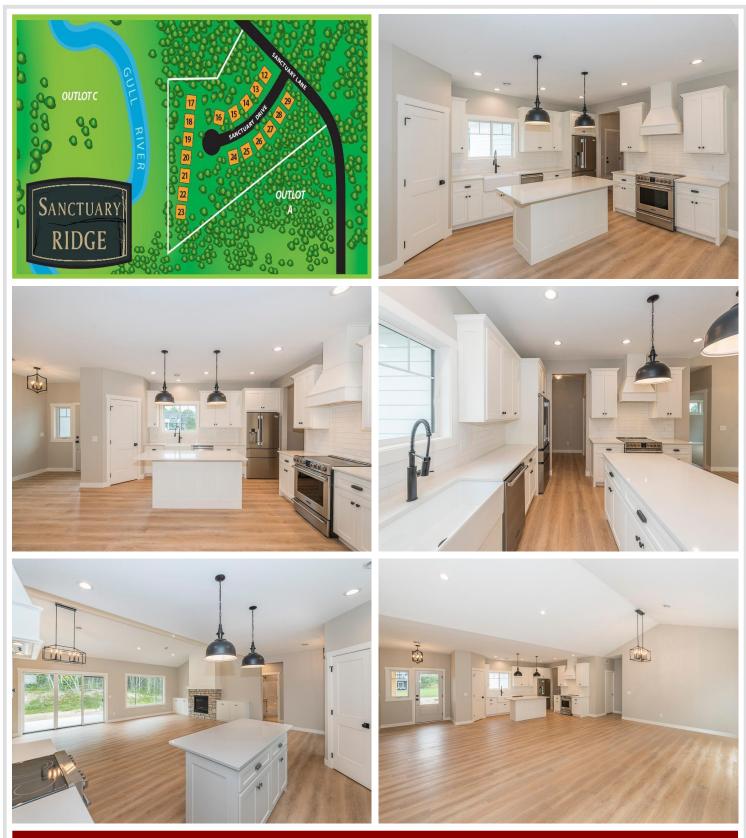

#### **Description:**

\*\*Model home located at 3828 Sanctuary Path open Thursdays from 11-1\*\*

If you're looking for maintenance free living in a great location, look no further. The Homes at Sanctuary Ridge is the Brainerd Lakes Area's newest neighborhood, and is officially under construction. Nestled in the forest along the banks of the Gull River, The Homes at Sanctuary Ridge will feature 18 maintenance free townhomes, and 15 additional residential lots, many with Gull River views. This upgraded version of the Cedar is a 3BR/2BA single level home with an attached 3 car garage. Other upgrades include a gas fireplace in the living room with built in bookcases, tile shower in master bathroom, and a floor drain in the garage. If you're looking for something bigger, there are several options to upgrade, including a full basement. The association takes care of lawn and snow, leaving you free to enjoy all that the Brainerd Lakes Area has to offer. Come take a look today and secure your spot in Sanctuary Ridge!