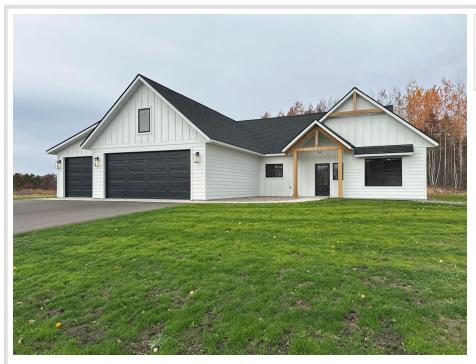

#### **Description:**

\*\*Model home located at 3828 Sanctuary Path open Thursdays from 11-1\*\*

If you're looking for maintenance free living in a great location, look no further. The Homes at Sanctuary Ridge is the Brainerd Lakes Area's newest neighborhood, and is officially under construction. Nestled in the forest along the banks of the Gull River, The Homes at Sanctuary Ridge will feature 18 maintenance free townhomes, and 15 additional residential lots, many with Gull River views. This upgraded version of the Cedar is a 3BR/2BA single level home with an attached 3 car garage. Other upgrades include a gas fireplace in the living room with built in bookcases, tile shower in master bathroom, and a floor drain in the garage. If you're looking for something bigger, there are several options to upgrade, including a full basement. The association takes care of lawn and snow, leaving you free to enjoy all that the Brainerd Lakes Area has to offer. Come take a look today and secure your spot in Sanctuary Ridge!