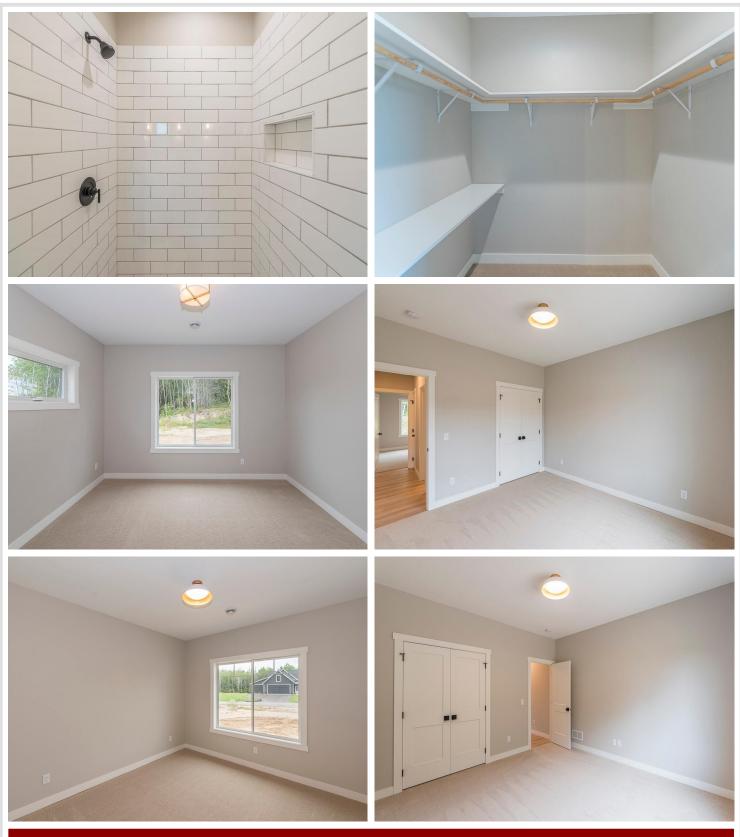

#### **Description:**

\*\*Model home located at 3828 Sanctuary Path open Thursdays from 11-1\*\*

If you're looking for maintenance free living in a great location, look no further. The Homes at Sanctuary Ridge is the Brainerd Lakes Area's newest neighborhood, and is officially under construction. Nestled in the forest along the banks of the Gull River, The Homes at Sanctuary Ridge will feature 18 maintenance free townhomes, and 15 additional residential lots, many with Gull River views. This upgraded version of the Cedar is a 3BR/2BA single level home with an attached 3 car garage. Other upgrades include a gas fireplace in the living room with built in bookcases, tile shower in master bathroom, and a floor drain in the garage. If you're looking for something bigger, there are several options to upgrade, including a full basement. The association takes care of lawn and snow, leaving you free to enjoy all that the Brainerd Lakes Area has to offer. Come take a look today and secure your spot in Sanctuary Ridge!