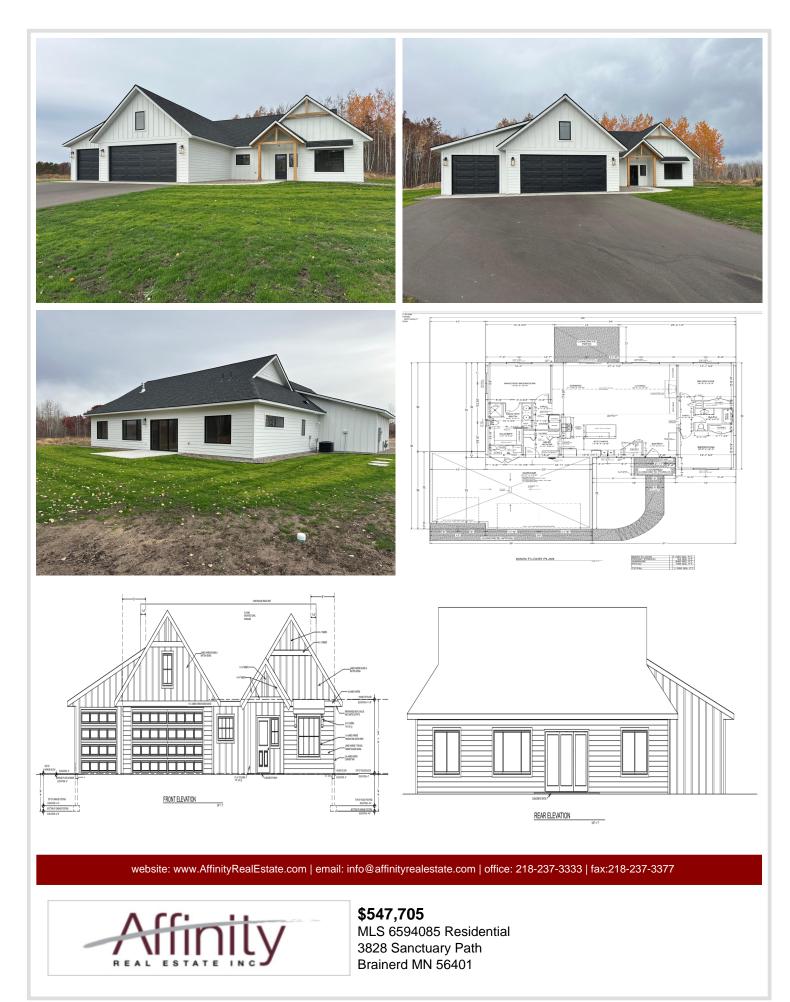

MLS 6594085 Residential

# \$547,705

1,780 sq ft 3 bedrooms 2 baths

3828 Sanctuary Path Brainerd MN 56401

Status: Active

#### **Description:**

\*\*Model home located at 3828 Sanctuary Path open Thursdays from 11-1\*\*

If you're looking for maintenance free living in a great location, look no further. The Homes at Sanctuary Ridge is the Brainerd Lakes Area's newest neighborhood, and is officially under construction. Nestled in the forest along the banks of the Gull River, The Homes at Sanctuary Ridge will feature 18 maintenance free townhomes, and 15 additional residential lots, many with Gull River views. This upgraded version of the Cedar is a 3BR/2BA single level home with an attached 3 car garage. Other upgrades include a gas fireplace in the living room with built in bookcases, tile shower in master bathroom, and a floor drain in the garage. If you're looking for something bigger, there are several options to upgrade, including a full basement. The association takes care of lawn and snow, leaving you free to enjoy all that the Brainerd Lakes Area has to offer. Come take a look today and secure your spot in Sanctuary Ridge!

## Additional Details:

| Year Built             | 2024  |
|------------------------|-------|
| Lot Acres              | 0.11  |
| Lot Dimensions         | 70x70 |
| Garage Stalls          | 3     |
| School District        | 181   |
| Taxes                  | \$290 |
| Taxes with Assessments | \$290 |
| Tax Year               | 2025  |