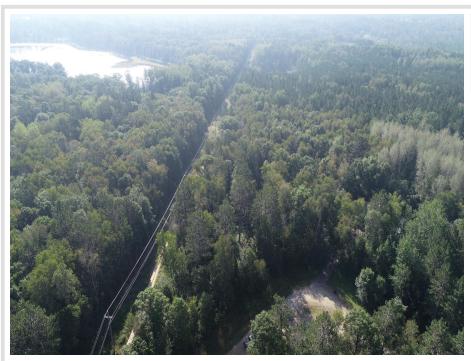

## **Description:**

Check out this private 3 plus acre lot. Located just 2 miles off of HWY 371 and minutes from Baxter with no covenants and you can build on this lot as desired.

## **Additional Details:**

Lot Acres 3.17

Lot Dimensions 128x750x227xIrregular

School District 181
Taxes \$262
Taxes with Assessments \$262
Tax Year 2024