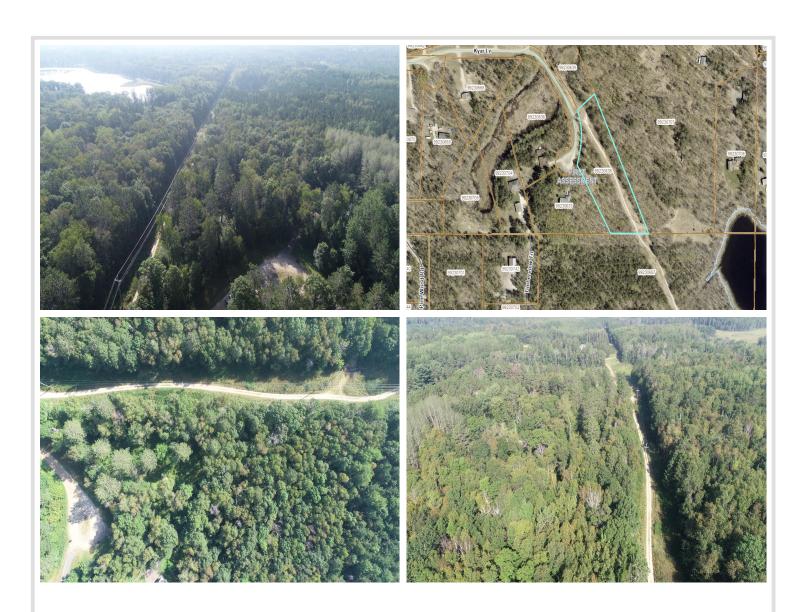

## **Description:**

Check out this private 3 plus acre lot. Located just 2 miles off of HWY 371 and minutes from Baxter with no covenants and you can build on this lot as desired.

## **Additional Details:**

Lot Acres 3.17

Lot Dimensions 128x750x227xIrregular

School District 181
Taxes \$262
Taxes with Assessments \$262
Tax Year 2024

## **Driving Directions:**

From the intersection of HWY 371 and 210 in Baxter head north on HWY 371 for 3.5 miles, Turn left on Barbeau Rd, in 1.9 miles turn right on Kyar Lane and follow the road to the dead end.