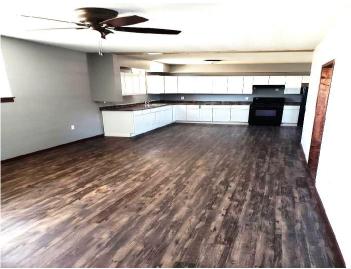

## **Description:**

Commercial property located in downtown Staples with easy access off busy Hwy 10. Property features (2) upper level 3 bedroom/2 bathroom apartments with new flooring, kitchen cabinets/counter tops, plumbing/electric, bathroom vanities, fixtures and fresh paint. Large main level unit with 38x74 open area with round top windows overlooking main street,12x8 office area, 38x17 and 40x18 additional spaces and restrooms. Second main level space is 20x120 and offers knotty pine, real hardwood flooring and restroom. Separate utilities for all 4 units. 24 hour noticed required for all showings.