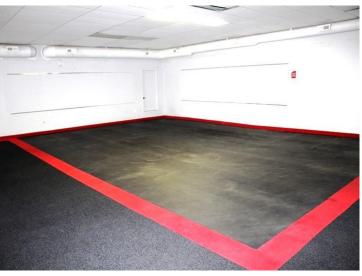

## **Description:**

Commercial property located in downtown Staples with easy access off busy Hwy 10. Property features (2) upper level 3 bedroom/2 bathroom apartments with new flooring, kitchen cabinets/counter tops, plumbing/electric, bathroom vanities, fixtures and fresh paint. Large main level unit with 38x74 open area with round top windows overlooking main street,12x8 office area, 38x17 and 40x18 additional spaces and restrooms. Second main level space is 20x120 and offers knotty pine, real hardwood flooring and restroom. Separate utilities for all 4 units. 24 hour noticed required for all showings.