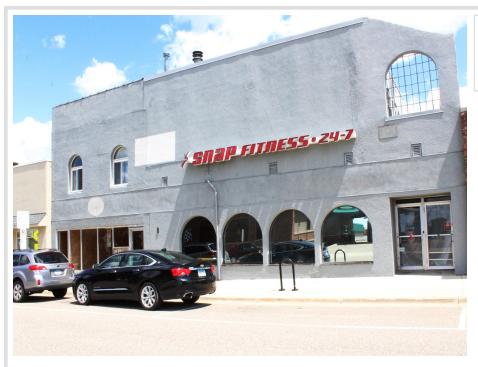

## **Description:**

Commercial property located in downtown Staples with easy access off busy Hwy 10. Property features (2) upper level 3 bedroom/2 bathroom apartments with new flooring, kitchen cabinets/counter tops, plumbing/electric, bathroom vanities, fixtures and fresh paint. Large main level unit with 38x74 open area with round top windows overlooking main street,12x8 office area, 38x17 and 40x18 additional spaces and restrooms. Second main level space is 20x120 and offers knotty pine, real hardwood flooring and restroom. Separate utilities for all 4 units. 24 hour noticed required for all showings.

**\$162,500**MLS 6594328 Commercial
Sale
106 4th Street
Staples MN 56479

website: www.AffinityRealEstate.com | email: info@affinityrealestate.com | office: 218-237-3333 | fax:218-237-3377

**\$162,500**MLS 6594328 Commercial
Sale
106 4th Street
Staples MN 56479