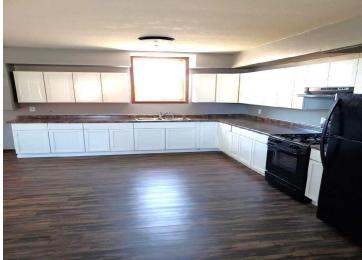

## **Description:**

Commercial property located in downtown Staples with easy access off busy Hwy 10. Property features (2) upper level 3 bedroom/2 bathroom apartments with new flooring, kitchen cabinets/counter tops, plumbing/electric, bathroom vanities, fixtures and fresh paint. Large main level unit with 38x74 open area with round top windows overlooking main street,12x8 office area, 38x17 and 40x18 additional spaces and restrooms. Second main level space is 20x120 and offers knotty pine, real hardwood flooring and restroom. Separate utilities for all 4 units. 24 hour noticed required for all showings.