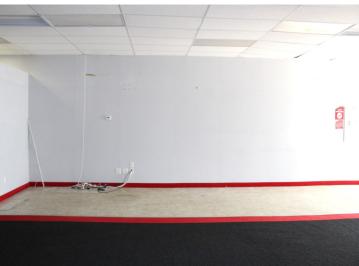

## **Description:**

Commercial property located in downtown Staples with easy access off busy Hwy 10. Property features (2) upper level 3 bedroom/2 bathroom apartments with new flooring, kitchen cabinets/counter tops, plumbing/electric, bathroom vanities, fixtures and fresh paint. Large main level unit with 38x74 open area with round top windows overlooking main street,12x8 office area, 38x17 and 40x18 additional spaces and restrooms. Second main level space is 20x120 and offers knotty pine, real hardwood flooring and restroom. Separate utilities for all 4 units. 24 hour noticed required for all showings.