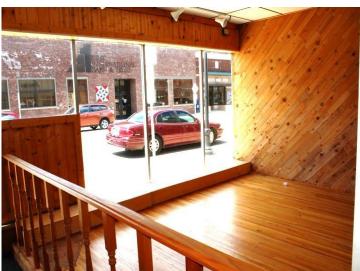

## **Description:**

Commercial property located in downtown Staples with easy access off busy Hwy 10. Property features (2) upper level 3 bedroom/2 bathroom apartments with new flooring, kitchen cabinets/counter tops, plumbing/electric, bathroom vanities, fixtures and fresh paint. Large main level unit with 38x74 open area with round top windows overlooking main street,12x8 office area, 38x17 and 40x18 additional spaces and restrooms. Second main level space is 20x120 and offers knotty pine, real hardwood flooring and restroom. Separate utilities for all 4 units. 24 hour noticed required for all showings.