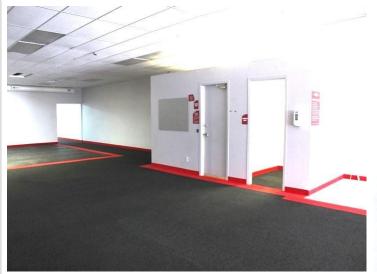

## **Description:**

Commercial property located in downtown Staples with easy access off busy Hwy 10. Property features (2) upper level 3 bedroom/2 bathroom apartments with new flooring, kitchen cabinets/counter tops, plumbing/electric, bathroom vanities, fixtures and fresh paint. Large main level unit with 38x74 open area with round top windows overlooking main street,12x8 office area, 38x17 and 40x18 additional spaces and restrooms. Second main level space is 20x120 and offers knotty pine, real hardwood flooring and restroom. Separate utilities for all 4 units. 24 hour noticed required for all showings.