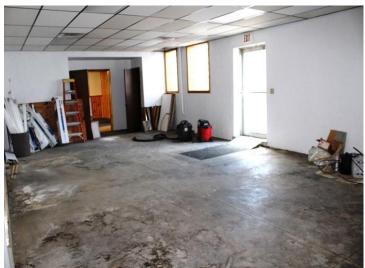

## **Description:**

Commercial property located in downtown Staples with easy access off busy Hwy 10. Property features (2) upper level 3 bedroom/2 bathroom apartments with new flooring, kitchen cabinets/counter tops, plumbing/electric, bathroom vanities, fixtures and fresh paint. Large main level unit with 38x74 open area with round top windows overlooking main street,12x8 office area, 38x17 and 40x18 additional spaces and restrooms. Second main level space is 20x120 and offers knotty pine, real hardwood flooring and restroom. Separate utilities for all 4 units. 24 hour noticed required for all showings.