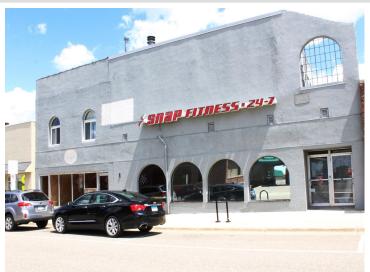

## **Description:**

Commercial property located in downtown Staples with easy access off busy Hwy 10. Property features (2) upper level 3 bedroom/2 bathroom apartments with new flooring, kitchen cabinets/counter tops, plumbing/electric, bathroom vanities, fixtures and fresh paint. Large main level unit with 38x74 open area with round top windows overlooking main street,12x8 office area, 38x17 and 40x18 additional spaces and restrooms. Second main level space is 20x120 and offers knotty pine, real hardwood flooring and restroom. Separate utilities for all 4 units. 24 hour noticed required for all showings.

**\$162,500**MLS 6594328 Commercial
Sale
106 4th Street
Staples MN 56479

website: www.AffinityRealEstate.com | email: info@affinityrealestate.com | office: 218-237-3333 | fax:218-237-3377

**\$162,500**MLS 6594328 Commercial
Sale
106 4th Street
Staples MN 56479