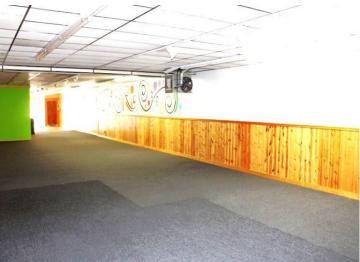

## **Description:**

Commercial property located in downtown Staples with easy access off busy Hwy 10. Property features (2) upper level 3 bedroom/2 bathroom apartments with new flooring, kitchen cabinets/counter tops, plumbing/electric, bathroom vanities, fixtures and fresh paint. Large main level unit with 38x74 open area with round top windows overlooking main street,12x8 office area, 38x17 and 40x18 additional spaces and restrooms. Second main level space is 20x120 and offers knotty pine, real hardwood flooring and restroom. Separate utilities for all 4 units. 24 hour noticed required for all showings.