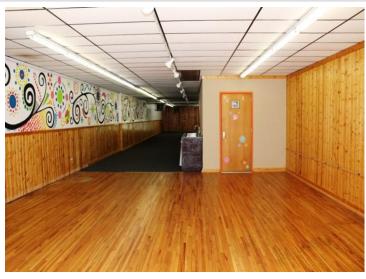

## **Description:**

Commercial property located in downtown Staples with easy access off busy Hwy 10. Property features (2) upper level 3 bedroom/2 bathroom apartments with new flooring, kitchen cabinets/counter tops, plumbing/electric, bathroom vanities, fixtures and fresh paint. Large main level unit with 38x74 open area with round top windows overlooking main street,12x8 office area, 38x17 and 40x18 additional spaces and restrooms. Second main level space is 20x120 and offers knotty pine, real hardwood flooring and restroom. Separate utilities for all 4 units. 24 hour noticed required for all showings.