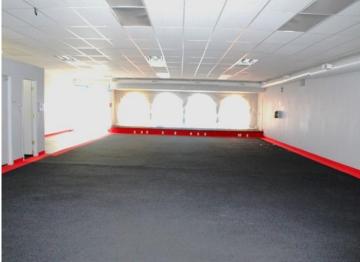

## **Description:**

Commercial property located in downtown Staples with easy access off busy Hwy 10. Property features (2) upper level 3 bedroom/2 bathroom apartments with new flooring, kitchen cabinets/counter tops, plumbing/electric, bathroom vanities, fixtures and fresh paint. Large main level unit with 38x74 open area with round top windows overlooking main street,12x8 office area, 38x17 and 40x18 additional spaces and restrooms. Second main level space is 20x120 and offers knotty pine, real hardwood flooring and restroom. Separate utilities for all 4 units. 24 hour noticed required for all showings.