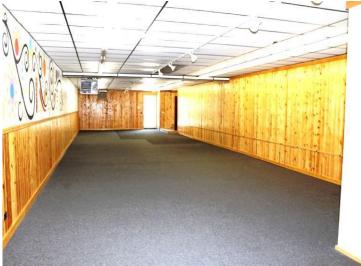

## **Description:**

Commercial property located in downtown Staples with easy access off busy Hwy 10. Property features (2) upper level 3 bedroom/2 bathroom apartments with new flooring, kitchen cabinets/counter tops, plumbing/electric, bathroom vanities, fixtures and fresh paint. Large main level unit with 38x74 open area with round top windows overlooking main street,12x8 office area, 38x17 and 40x18 additional spaces and restrooms. Second main level space is 20x120 and offers knotty pine, real hardwood flooring and restroom. Separate utilities for all 4 units. 24 hour noticed required for all showings.