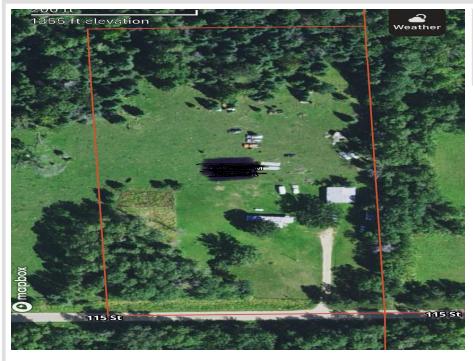

MLS 6594418 Land

### **Description:**

Nice 5 acre parcel of land west of Menahga. Would make for a great building site.

#### Additional Details:

| Lot Acres              | 5       |
|------------------------|---------|
| Lot Dimensions         | 333x655 |
| School District        | 821     |
| Taxes                  | \$342   |
| Taxes with Assessments | \$342   |
| Tax Year               | 2024    |