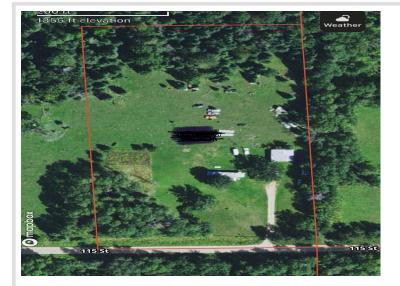

MLS 6594418 Land

### **Description:**

Nice 5 acre parcel of land west of Menahga. Would make for a great building site.

#### Additional Details:

| Lot Acres              | 5       |
|------------------------|---------|
| Lot Dimensions         | 333x655 |
| School District        | 821     |
| Taxes                  | \$342   |
| Taxes with Assessments | \$342   |
| Tax Year               | 2024    |