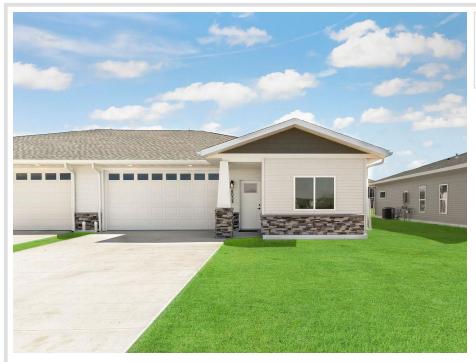

## **Description:**

Modern new construction with premium finishes & a prime location. No steps in this stunning patio twin-home featuring 10ft ceilings and luxury vinyl plank flooring throughout. The kitchen and bathrooms boast quartz countertops, while large windows flood the space with natural light. Entertain around the kitchen island or cozy up next to the beautiful gas fireplace. Primary suite w/ double sinks and glass door shower. The exterior is clad in low-maintenance steel siding, complemented by an insulated, finished garage. Located near schools, parks, and the hospital, this home offers convenience and comfort. Benefit from TIF financing to reduce special assessments and no association dues. Experience luxury living with minimal maintenance, call today for a showing!