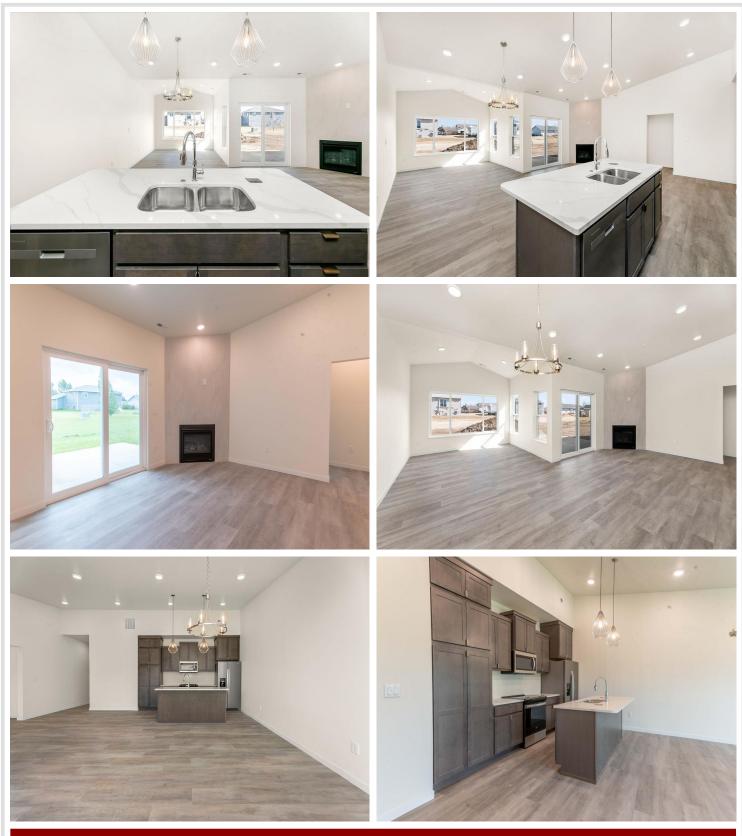

## **Description:**

Modern new construction with premium finishes & a prime location. No steps in this stunning patio twin-home featuring 10ft ceilings and luxury vinyl plank flooring throughout. The kitchen and bathrooms boast quartz countertops, while large windows flood the space with natural light. Entertain around the kitchen island or cozy up next to the beautiful gas fireplace. Primary suite w/ double sinks and glass door shower. The exterior is clad in low-maintenance steel siding, complemented by an insulated, finished garage. Located near schools, parks, and the hospital, this home offers convenience and comfort. Benefit from TIF financing to reduce special assessments and no association dues. Experience luxury living with minimal maintenance, call today for a showing!