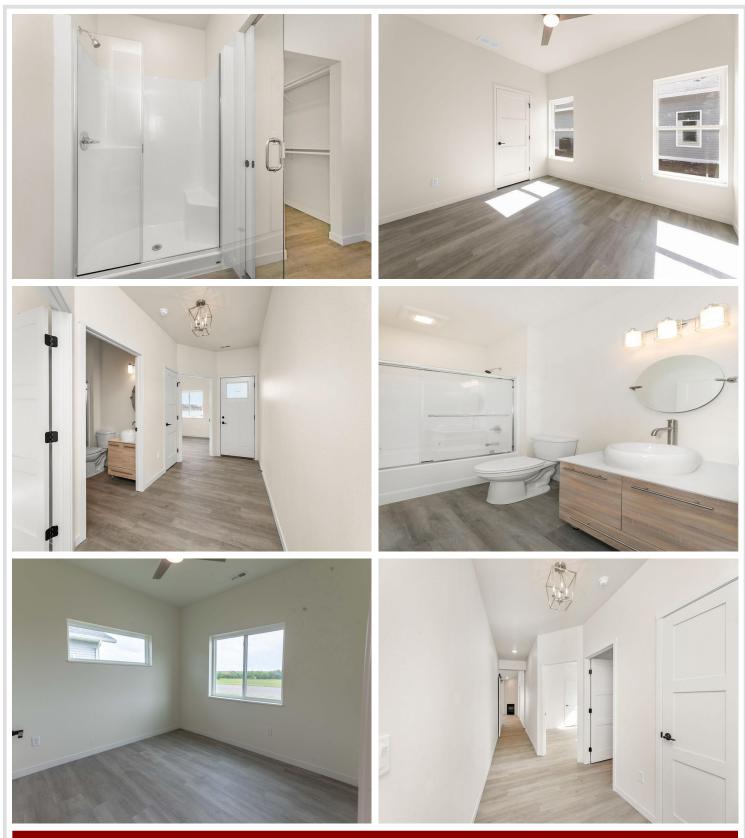

## **Description:**

Modern new construction with premium finishes & a prime location. No steps in this stunning patio twin-home featuring 10ft ceilings and luxury vinyl plank flooring throughout. The kitchen and bathrooms boast quartz countertops, while large windows flood the space with natural light. Entertain around the kitchen island or cozy up next to the beautiful gas fireplace. Primary suite w/ double sinks and glass door shower. The exterior is clad in low-maintenance steel siding, complemented by an insulated, finished garage. Located near schools, parks, and the hospital, this home offers convenience and comfort. Benefit from TIF financing to reduce special assessments and no association dues. Experience luxury living with minimal maintenance, call today for a showing!