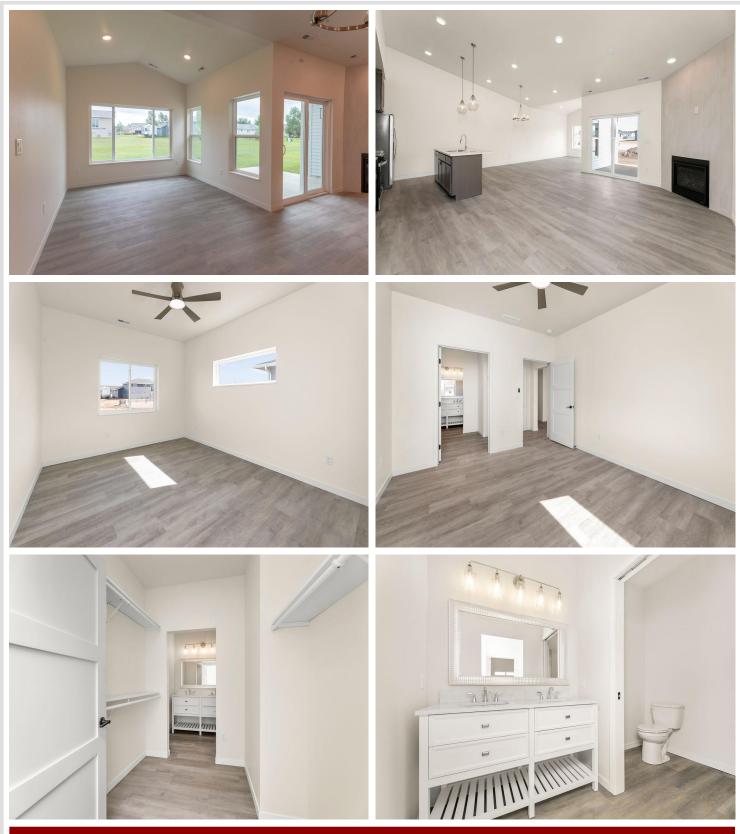

## **Description:**

Modern new construction with premium finishes & a prime location. No steps in this stunning patio twin-home featuring 10ft ceilings and luxury vinyl plank flooring throughout. The kitchen and bathrooms boast quartz countertops, while large windows flood the space with natural light. Entertain around the kitchen island or cozy up next to the beautiful gas fireplace. Primary suite w/ double sinks and glass door shower. The exterior is clad in low-maintenance steel siding, complemented by an insulated, finished garage. Located near schools, parks, and the hospital, this home offers convenience and comfort. Benefit from TIF financing to reduce special assessments and no association dues. Experience luxury living with minimal maintenance, call today for a showing!