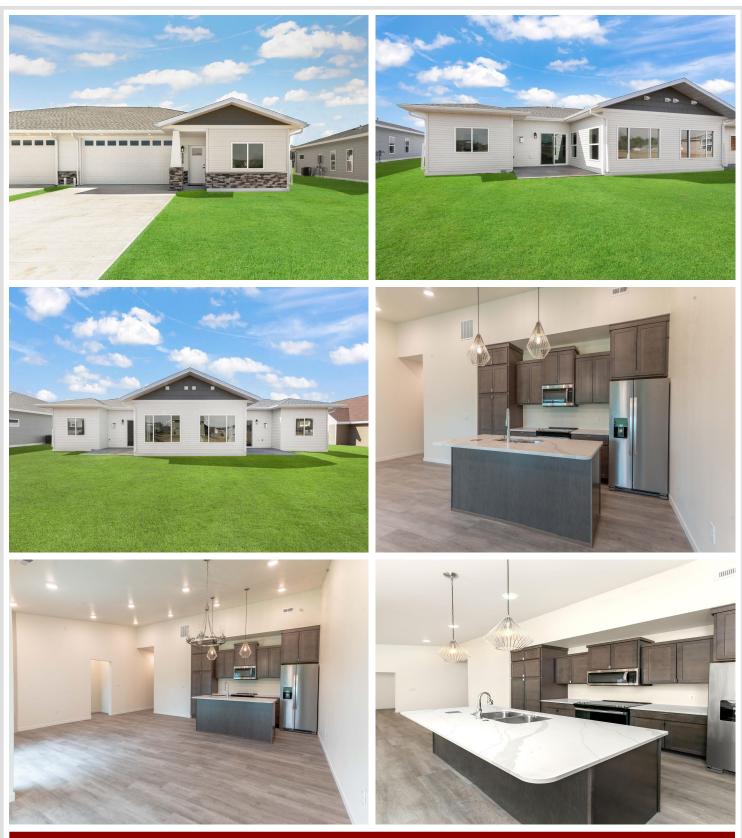

## **Description:**

Modern new construction with premium finishes & a prime location. No steps in this stunning patio twin-home featuring 10ft ceilings and luxury vinyl plank flooring throughout. The kitchen and bathrooms boast quartz countertops, while large windows flood the space with natural light. Entertain around the kitchen island or cozy up next to the beautiful gas fireplace. Primary suite w/ double sinks and glass door shower. The exterior is clad in low-maintenance steel siding, complemented by an insulated, finished garage. Located near schools, parks, and the hospital, this home offers convenience and comfort. Benefit from TIF financing to reduce special assessments and no association dues. Experience luxury living with minimal maintenance, call today for a showing!