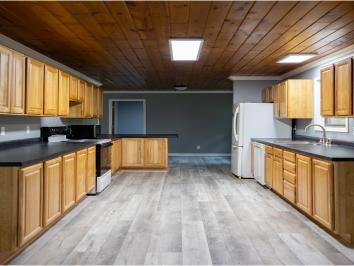

## **Description:**

Privacy at its Best! 15 acres!! House that has been recently UPDATED throughout. This house has 5 Bedroom and two Baths. Located within 15 minutes of Detroit Lakes. This newly remodeled house has a large spacious living room that has a beautiful split rock fireplace. The Main floor features, a Kitchen, a Dining room, a Living room, 3 bedrooms, an Office, one Full Bath, and a Laundry room. The basement includes a Large Living room, 2 additional Bedrooms, ¾ bath and a utility room. Step outside onto the deck with a great private view of your huge front yard. There is also a large spacious 1736 square foot heated and insulated shop with a 200 amp service. This property has a ton of storage. The heated shop has additional storage attached to it with 2 10\*64 lean to storage areas. This property also has a Pole barn building that is 42\*70.

The recent updates to this house include the following; new roof with Architectural Shingles, new Fascia, Soffit, and Gutters, new Septic, new Furnace, new Central Air, new Water Heater, new Carpet throughout, New flooring in basement and upstairs, new lighting and new Kitchen Counter Tops. The interior and exterior of the house have been painted too. There is a new Bathroom in the basement. The house has a new 200 amp service. New Egres Windows in the basement for the bedrooms. The fireplace also has a new electric insert in it.