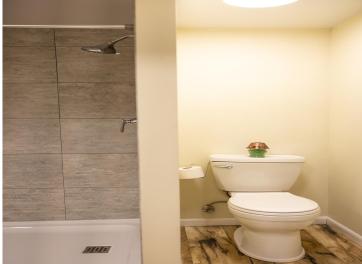

The recent updates to this house include the following; new roof with Architectural Shingles, new Fascia, Soffit, and Gutters, new Septic, new Furnace, new Central Air, new Water Heater, new Carpet throughout, New flooring in basement and upstairs, new lighting and new Kitchen Counter Tops. The interior and exterior of the house have been painted too. There is a new Bathroom in the basement. The house has a new 200 amp service. New Egres Windows in the basement for the bedrooms. The fireplace also has a new electric insert in it.