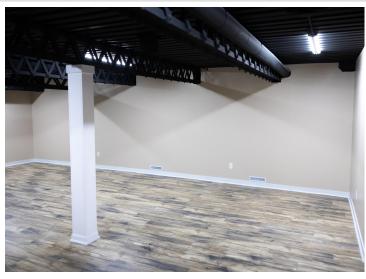

## **Description:**

Privacy at its Best! 15 acres!! House that has been recently UPDATED throughout. This house has 5 Bedroom and two Baths. Located within 15 minutes of Detroit Lakes. This newly remodeled house has a large spacious living room that has a beautiful split rock fireplace. The Main floor features, a Kitchen, a Dining room, a Living room, 3 bedrooms, an Office, one Full Bath, and a Laundry room. The basement includes a Large Living room, 2 additional Bedrooms, ¾ bath and a utility room. Step outside onto the deck with a great private view of your huge front yard. There is also a large spacious 1736 square foot heated and insulated shop with a 200 amp service. This property has a ton of storage. The heated shop has additional storage attached to it with 2 10\*64 lean to storage areas. This property also has a Pole barn building that is 42\*70.

The recent updates to this house include the following; new roof with Architectural Shingles, new Fascia, Soffit, and Gutters, new Septic, new Furnace, new Central Air, new Water Heater, new Carpet throughout, New flooring in basement and upstairs, new lighting and new Kitchen Counter Tops. The interior and exterior of the house have been painted too. There is a new Bathroom in the basement. The house has a new 200 amp service. New Egres Windows in the basement for the bedrooms. The fireplace also has a new electric insert in it.