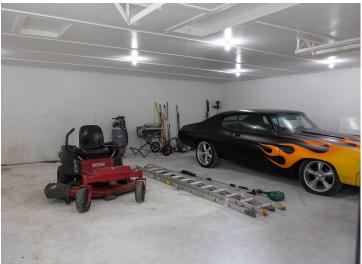

## **Description:**

Privacy at its Best! 15 acres!! House that has been recently UPDATED throughout. This house has 5 Bedroom and two Baths. Located within 15 minutes of Detroit Lakes. This newly remodeled house has a large spacious living room that has a beautiful split rock fireplace. The Main floor features, a Kitchen, a Dining room, a Living room, 3 bedrooms, an Office, one Full Bath, and a Laundry room. The basement includes a Large Living room, 2 additional Bedrooms, ¾ bath and a utility room. Step outside onto the deck with a great private view of your huge front yard. There is also a large spacious 1736 square foot heated and insulated shop with a 200 amp service. This property has a ton of storage. The heated shop has additional storage attached to it with 2 10\*64 lean to storage areas. This property also has a Pole barn building that is 42\*70.