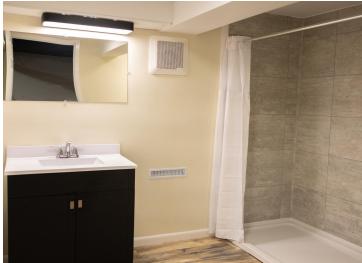

The recent updates to this house include the following; new roof with Architectural Shingles, new Fascia, Soffit, and Gutters, new Septic, new Furnace, new Central Air, new Water Heater, new Carpet throughout, New flooring in basement and upstairs, new lighting and new Kitchen Counter Tops. The interior and exterior of the house have been painted too. There is a new Bathroom in the basement. The house has a new 200 amp service. New Egres Windows in the basement for the bedrooms. The fireplace also has a new electric insert in it.