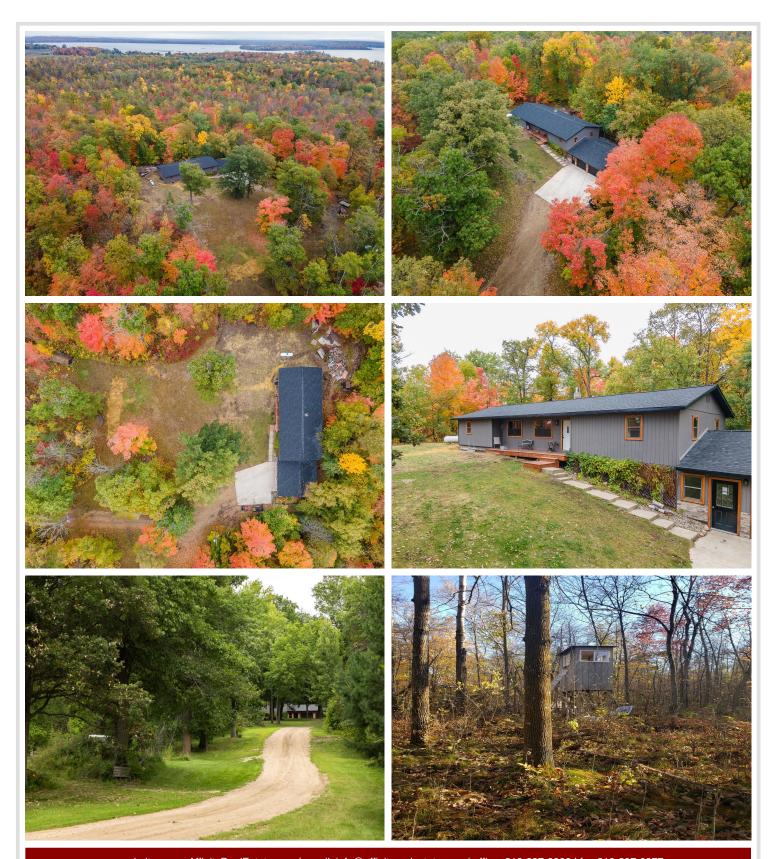

## **Description:**

Privacy at its Best! 15 acres!! House that has been recently UPDATED throughout. This house has 5 Bedroom and two Baths. Located within 15 minutes of Detroit Lakes. This newly remodeled house has a large spacious living room that has a beautiful split rock fireplace. The Main floor features, a Kitchen, a Dining room, a Living room, 3 bedrooms, an Office, one Full Bath, and a Laundry room. The basement includes a Large Living room, 2 additional Bedrooms, ¾ bath and a utility room. Step outside onto the deck with a great private view of your huge front yard. There is also a large spacious 1736 square foot heated and insulated shop with a 200 amp service. This property has a ton of storage. The heated shop has additional storage attached to it with 2 10\*64 lean to storage areas. This property also has a Pole barn building that is 42\*70.

If you want privacy and a beautiful, wooded setting, this is the property for you. Schedule a showing today.