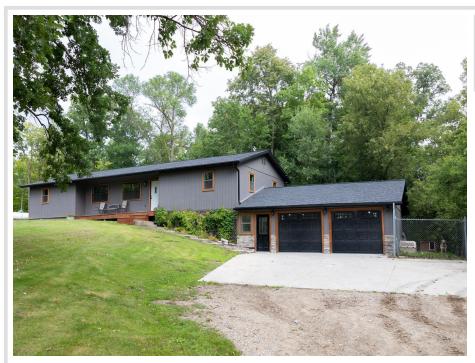

## **Description:**

Privacy at its Best! 15 acres!! House that has been recently UPDATED throughout. This house has 5 Bedroom and two Baths. Located within 15 minutes of Detroit Lakes. This newly remodeled house has a large spacious living room that has a beautiful split rock fireplace. The Main floor features, a Kitchen, a Dining room, a Living room, 3 bedrooms, an Office, one Full Bath, and a Laundry room. The basement includes a Large Living room, 2 additional Bedrooms, ¾ bath and a utility room. Step outside onto the deck with a great private view of your huge front yard. There is also a large spacious 1736 square foot heated and insulated shop with a 200 amp service. This property has a ton of storage. The heated shop has additional storage attached to it with 2 10\*64 lean to storage areas. This property also has a Pole barn building that is 42\*70.

The recent updates to this house include the following; new roof with Architectural Shingles, new Fascia, Soffit, and Gutters, new Septic, new Furnace, new Central Air, new Water Heater, new Carpet throughout, New flooring in basement and upstairs, new lighting and new Kitchen Counter Tops. The interior and exterior of the house have been painted too. There is a new Bathroom in the basement. The house has a new 200 amp service. New Egres Windows in the basement for the bedrooms. The fireplace also has a new electric insert in it.

## **Additional Details:**

Year Built 1976
Lot Acres 15
Garage Stalls 2
School District 23
Taxes \$2,344
Tax Year 2024