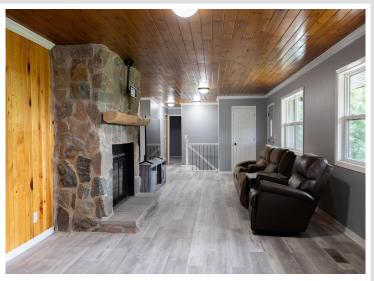

## **Description:**

Privacy at its Best! 15 acres!! House that has been recently UPDATED throughout. This house has 5 Bedroom and two Baths. Located within 15 minutes of Detroit Lakes. This newly remodeled house has a large spacious living room that has a beautiful split rock fireplace. The Main floor features, a Kitchen, a Dining room, a Living room, 3 bedrooms, an Office, one Full Bath, and a Laundry room. The basement includes a Large Living room, 2 additional Bedrooms, ¾ bath and a utility room. Step outside onto the deck with a great private view of your huge front yard. There is also a large spacious 1736 square foot heated and insulated shop with a 200 amp service. This property has a ton of storage. The heated shop has additional storage attached to it with 2 10\*64 lean to storage areas. This property also has a Pole barn building that is 42\*70.

The recent updates to this house include the following; new roof with Architectural Shingles, new Fascia, Soffit, and Gutters, new Septic, new Furnace, new Central Air, new Water Heater, new Carpet throughout, New flooring in basement and upstairs, new lighting and new Kitchen Counter Tops. The interior and exterior of the house have been painted too. There is a new Bathroom in the basement. The house has a new 200 amp service. New Egres Windows in the basement for the bedrooms. The fireplace also has a new electric insert in it.