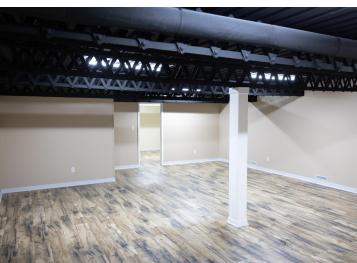

## **Description:**

Privacy at its Best! 15 acres!! House that has been recently UPDATED throughout. This house has 5 Bedroom and two Baths. Located within 15 minutes of Detroit Lakes. This newly remodeled house has a large spacious living room that has a beautiful split rock fireplace. The Main floor features, a Kitchen, a Dining room, a Living room, 3 bedrooms, an Office, one Full Bath, and a Laundry room. The basement includes a Large Living room, 2 additional Bedrooms, ¾ bath and a utility room. Step outside onto the deck with a great private view of your huge front yard. There is also a large spacious 1736 square foot heated and insulated shop with a 200 amp service. This property has a ton of storage. The heated shop has additional storage attached to it with 2 10\*64 lean to storage areas. This property also has a Pole barn building that is 42\*70.

The recent updates to this house include the following; new roof with Architectural Shingles, new Fascia, Soffit, and Gutters, new Septic, new Furnace, new Central Air, new Water Heater, new Carpet throughout, New flooring in basement and upstairs, new lighting and new Kitchen Counter Tops. The interior and exterior of the house have been painted too. There is a new Bathroom in the basement. The house has a new 200 amp service. New Egres Windows in the basement for the bedrooms. The fireplace also has a new electric insert in it.