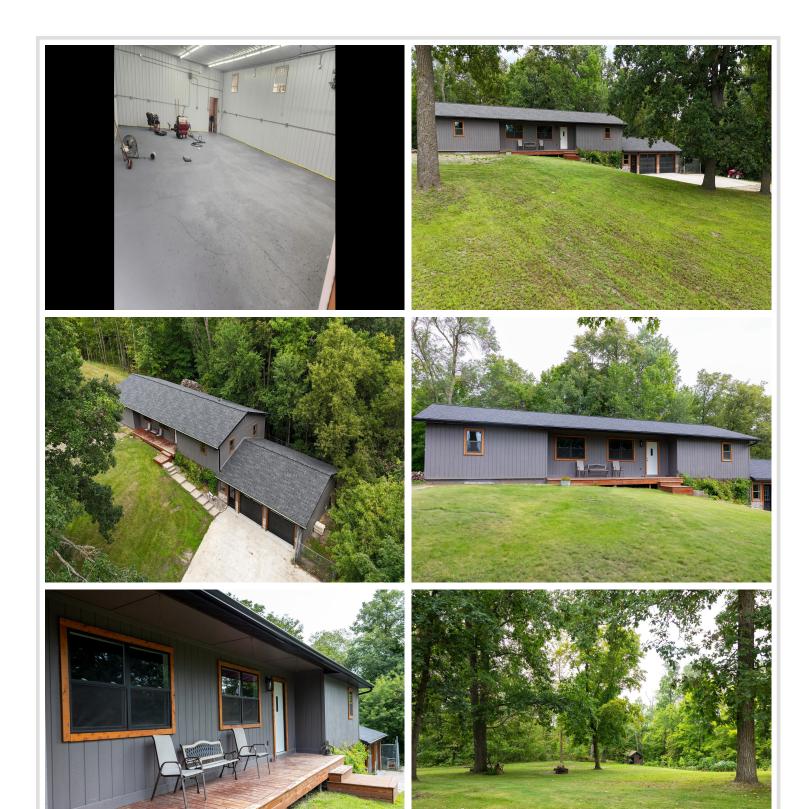

## **Description:**

Privacy at its Best! 15 acres!! House that has been recently UPDATED throughout. This house has 5 Bedroom and two Baths. Located within 15 minutes of Detroit Lakes. This newly remodeled house has a large spacious living room that has a beautiful split rock fireplace. The Main floor features, a Kitchen, a Dining room, a Living room, 3 bedrooms, an Office, one Full Bath, and a Laundry room. The basement includes a Large Living room, 2 additional Bedrooms, ¾ bath and a utility room. Step outside onto the deck with a great private view of your huge front yard. There is also a large spacious 1736 square foot heated and insulated shop with a 200 amp service. This property has a ton of storage. The heated shop has additional storage attached to it with 2 10\*64 lean to storage areas. This property also has a Pole barn building that is 42\*70.

The recent updates to this house include the following; new roof with Architectural Shingles, new Fascia, Soffit, and Gutters, new Septic, new Furnace, new Central Air, new Water Heater, new Carpet throughout, New flooring in basement and upstairs, new lighting and new Kitchen Counter Tops. The interior and exterior of the house have been painted too. There is a new Bathroom in the basement. The house has a new 200 amp service. New Egres Windows in the basement for the bedrooms. The fireplace also has a new electric insert in it.