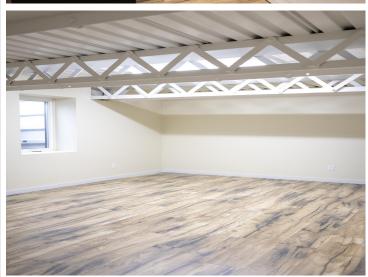

## **Description:**

Privacy at its Best! 15 acres!! House that has been recently UPDATED throughout. This house has 5 Bedroom and two Baths. Located within 15 minutes of Detroit Lakes. This newly remodeled house has a large spacious living room that has a beautiful split rock fireplace. The Main floor features, a Kitchen, a Dining room, a Living room, 3 bedrooms, an Office, one Full Bath, and a Laundry room. The basement includes a Large Living room, 2 additional Bedrooms, ¾ bath and a utility room. Step outside onto the deck with a great private view of your huge front yard. There is also a large spacious 1736 square foot heated and insulated shop with a 200 amp service. This property has a ton of storage. The heated shop has additional storage attached to it with 2 10\*64 lean to storage areas. This property also has a Pole barn building that is 42\*70.

The recent updates to this house include the following; new roof with Architectural Shingles, new Fascia, Soffit, and Gutters, new Septic, new Furnace, new Central Air, new Water Heater, new Carpet throughout, New flooring in basement and upstairs, new lighting and new Kitchen Counter Tops. The interior and exterior of the house have been painted too. There is a new Bathroom in the basement. The house has a new 200 amp service. New Egres Windows in the basement for the bedrooms. The fireplace also has a new electric insert in it.