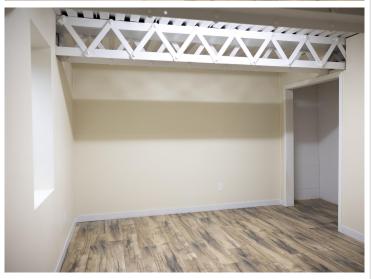

## **Description:**

Privacy at its Best! 15 acres!! House that has been recently UPDATED throughout. This house has 5 Bedroom and two Baths. Located within 15 minutes of Detroit Lakes. This newly remodeled house has a large spacious living room that has a beautiful split rock fireplace. The Main floor features, a Kitchen, a Dining room, a Living room, 3 bedrooms, an Office, one Full Bath, and a Laundry room. The basement includes a Large Living room, 2 additional Bedrooms, ¾ bath and a utility room. Step outside onto the deck with a great private view of your huge front yard. There is also a large spacious 1736 square foot heated and insulated shop with a 200 amp service. This property has a ton of storage. The heated shop has additional storage attached to it with 2 10\*64 lean to storage areas. This property also has a Pole barn building that is 42\*70.

The recent updates to this house include the following; new roof with Architectural Shingles, new Fascia, Soffit, and Gutters, new Septic, new Furnace, new Central Air, new Water Heater, new Carpet throughout, New flooring in basement and upstairs, new lighting and new Kitchen Counter Tops. The interior and exterior of the house have been painted too. There is a new Bathroom in the basement. The house has a new 200 amp service. New Egres Windows in the basement for the bedrooms. The fireplace also has a new electric insert in it.