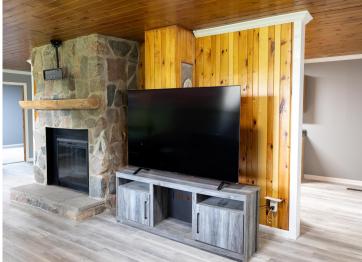

## **Description:**

Privacy at its Best! 15 acres!! House that has been recently UPDATED throughout. This house has 5 Bedroom and two Baths. Located within 15 minutes of Detroit Lakes. This newly remodeled house has a large spacious living room that has a beautiful split rock fireplace. The Main floor features, a Kitchen, a Dining room, a Living room, 3 bedrooms, an Office, one Full Bath, and a Laundry room. The basement includes a Large Living room, 2 additional Bedrooms, ¾ bath and a utility room. Step outside onto the deck with a great private view of your huge front yard. There is also a large spacious 1736 square foot heated and insulated shop with a 200 amp service. This property has a ton of storage. The heated shop has additional storage attached to it with 2 10\*64 lean to storage areas. This property also has a Pole barn building that is 42\*70.

The recent updates to this house include the following; new roof with Architectural Shingles, new Fascia, Soffit, and Gutters, new Septic, new Furnace, new Central Air, new Water Heater, new Carpet throughout, New flooring in basement and upstairs, new lighting and new Kitchen Counter Tops. The interior and exterior of the house have been painted too. There is a new Bathroom in the basement. The house has a new 200 amp service. New Egres Windows in the basement for the bedrooms. The fireplace also has a new electric insert in it.