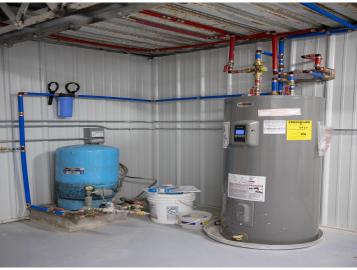

The recent updates to this house include the following; new roof with Architectural Shingles, new Fascia, Soffit, and Gutters, new Septic, new Furnace, new Central Air, new Water Heater, new Carpet throughout, New flooring in basement and upstairs, new lighting and new Kitchen Counter Tops. The interior and exterior of the house have been painted too. There is a new Bathroom in the basement. The house has a new 200 amp service. New Egres Windows in the basement for the bedrooms. The fireplace also has a new electric insert in it.