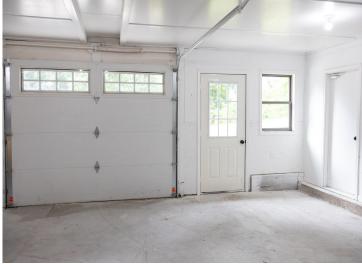

## **Description:**

Privacy at its Best! 15 acres!! House that has been recently UPDATED throughout. This house has 5 Bedroom and two Baths. Located within 15 minutes of Detroit Lakes. This newly remodeled house has a large spacious living room that has a beautiful split rock fireplace. The Main floor features, a Kitchen, a Dining room, a Living room, 3 bedrooms, an Office, one Full Bath, and a Laundry room. The basement includes a Large Living room, 2 additional Bedrooms, ¾ bath and a utility room. Step outside onto the deck with a great private view of your huge front yard. There is also a large spacious 1736 square foot heated and insulated shop with a 200 amp service. This property has a ton of storage. The heated shop has additional storage attached to it with 2 10\*64 lean to storage areas. This property also has a Pole barn building that is 42\*70.

## **Additional Details:**

Year Built 1976
Lot Acres 15
Garage Stalls 2
School District 23
Taxes \$2,344
Tax Year 2024