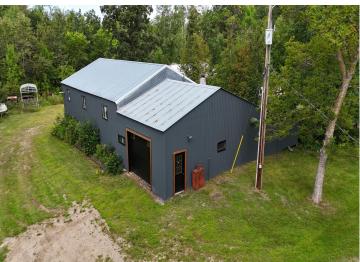

## **Description:**

Privacy at its Best! 15 acres!! House that has been recently UPDATED throughout. This house has 5 Bedroom and two Baths. Located within 15 minutes of Detroit Lakes. This newly remodeled house has a large spacious living room that has a beautiful split rock fireplace. The Main floor features, a Kitchen, a Dining room, a Living room, 3 bedrooms, an Office, one Full Bath, and a Laundry room. The basement includes a Large Living room, 2 additional Bedrooms, ¾ bath and a utility room. Step outside onto the deck with a great private view of your huge front yard. There is also a large spacious 1736 square foot heated and insulated shop with a 200 amp service. This property has a ton of storage. The heated shop has additional storage attached to it with 2 10\*64 lean to storage areas. This property also has a Pole barn building that is 42\*70.