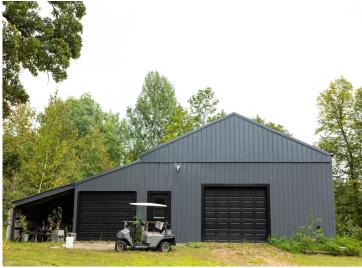

## **Description:**

Privacy at its Best! 15 acres!! House that has been recently UPDATED throughout. This house has 5 Bedroom and two Baths. Located within 15 minutes of Detroit Lakes. This newly remodeled house has a large spacious living room that has a beautiful split rock fireplace. The Main floor features, a Kitchen, a Dining room, a Living room, 3 bedrooms, an Office, one Full Bath, and a Laundry room. The basement includes a Large Living room, 2 additional Bedrooms, ¾ bath and a utility room. Step outside onto the deck with a great private view of your huge front yard. There is also a large spacious 1736 square foot heated and insulated shop with a 200 amp service. This property has a ton of storage. The heated shop has additional storage attached to it with 2 10\*64 lean to storage areas. This property also has a Pole barn building that is 42\*70.