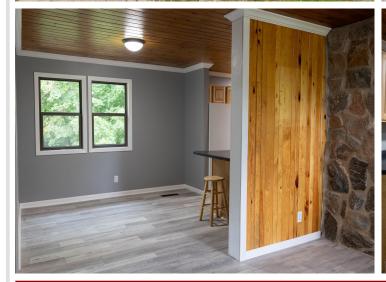

## **Description:**

Privacy at its Best! 15 acres!! House that has been recently UPDATED throughout. This house has 5 Bedroom and two Baths. Located within 15 minutes of Detroit Lakes. This newly remodeled house has a large spacious living room that has a beautiful split rock fireplace. The Main floor features, a Kitchen, a Dining room, a Living room, 3 bedrooms, an Office, one Full Bath, and a Laundry room. The basement includes a Large Living room, 2 additional Bedrooms, ¾ bath and a utility room. Step outside onto the deck with a great private view of your huge front yard. There is also a large spacious 1736 square foot heated and insulated shop with a 200 amp service. This property has a ton of storage. The heated shop has additional storage attached to it with 2 10\*64 lean to storage areas. This property also has a Pole barn building that is 42\*70.

The recent updates to this house include the following; new roof with Architectural Shingles, new Fascia, Soffit, and Gutters, new Septic, new Furnace, new Central Air, new Water Heater, new Carpet throughout, New flooring in basement and upstairs, new lighting and new Kitchen Counter Tops. The interior and exterior of the house have been painted too. There is a new Bathroom in the basement. The house has a new 200 amp service. New Egres Windows in the basement for the bedrooms. The fireplace also has a new electric insert in it.