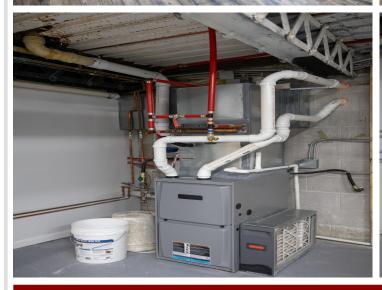

The recent updates to this house include the following; new roof with Architectural Shingles, new Fascia, Soffit, and Gutters, new Septic, new Furnace, new Central Air, new Water Heater, new Carpet throughout, New flooring in basement and upstairs, new lighting and new Kitchen Counter Tops. The interior and exterior of the house have been painted too. There is a new Bathroom in the basement. The house has a new 200 amp service. New Egres Windows in the basement for the bedrooms. The fireplace also has a new electric insert in it.