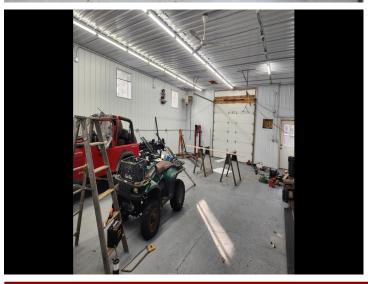

## **Description:**

Privacy at its Best! 15 acres!! House that has been recently UPDATED throughout. This house has 5 Bedroom and two Baths. Located within 15 minutes of Detroit Lakes. This newly remodeled house has a large spacious living room that has a beautiful split rock fireplace. The Main floor features, a Kitchen, a Dining room, a Living room, 3 bedrooms, an Office, one Full Bath, and a Laundry room. The basement includes a Large Living room, 2 additional Bedrooms, ¾ bath and a utility room. Step outside onto the deck with a great private view of your huge front yard. There is also a large spacious 1736 square foot heated and insulated shop with a 200 amp service. This property has a ton of storage. The heated shop has additional storage attached to it with 2 10\*64 lean to storage areas. This property also has a Pole barn building that is 42\*70.