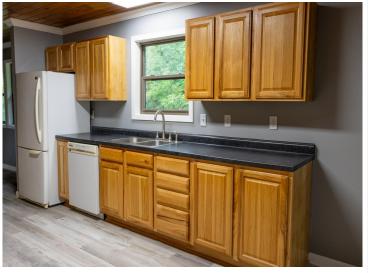

## **Description:**

Privacy at its Best! 15 acres!! House that has been recently UPDATED throughout. This house has 5 Bedroom and two Baths. Located within 15 minutes of Detroit Lakes. This newly remodeled house has a large spacious living room that has a beautiful split rock fireplace. The Main floor features, a Kitchen, a Dining room, a Living room, 3 bedrooms, an Office, one Full Bath, and a Laundry room. The basement includes a Large Living room, 2 additional Bedrooms, ¾ bath and a utility room. Step outside onto the deck with a great private view of your huge front yard. There is also a large spacious 1736 square foot heated and insulated shop with a 200 amp service. This property has a ton of storage. The heated shop has additional storage attached to it with 2 10\*64 lean to storage areas. This property also has a Pole barn building that is 42\*70.

The recent updates to this house include the following; new roof with Architectural Shingles, new Fascia, Soffit, and Gutters, new Septic, new Furnace, new Central Air, new Water Heater, new Carpet throughout, New flooring in basement and upstairs, new lighting and new Kitchen Counter Tops. The interior and exterior of the house have been painted too. There is a new Bathroom in the basement. The house has a new 200 amp service. New Egres Windows in the basement for the bedrooms. The fireplace also has a new electric insert in it.