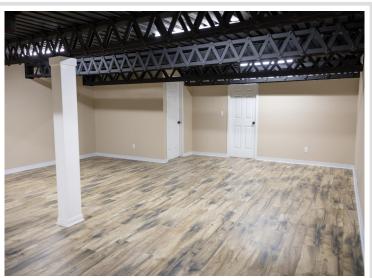

## **Description:**

Privacy at its Best! 15 acres!! House that has been recently UPDATED throughout. This house has 5 Bedroom and two Baths. Located within 15 minutes of Detroit Lakes. This newly remodeled house has a large spacious living room that has a beautiful split rock fireplace. The Main floor features, a Kitchen, a Dining room, a Living room, 3 bedrooms, an Office, one Full Bath, and a Laundry room. The basement includes a Large Living room, 2 additional Bedrooms, ¾ bath and a utility room. Step outside onto the deck with a great private view of your huge front yard. There is also a large spacious 1736 square foot heated and insulated shop with a 200 amp service. This property has a ton of storage. The heated shop has additional storage attached to it with 2 10\*64 lean to storage areas. This property also has a Pole barn building that is 42\*70.

The recent updates to this house include the following; new roof with Architectural Shingles, new Fascia, Soffit, and Gutters, new Septic, new Furnace, new Central Air, new Water Heater, new Carpet throughout, New flooring in basement and upstairs, new lighting and new Kitchen Counter Tops. The interior and exterior of the house have been painted too. There is a new Bathroom in the basement. The house has a new 200 amp service. New Egres Windows in the basement for the bedrooms. The fireplace also has a new electric insert in it.