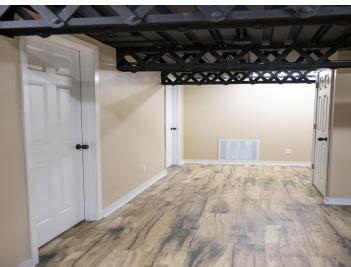

## **Description:**

Privacy at its Best! 15 acres!! House that has been recently UPDATED throughout. This house has 5 Bedroom and two Baths. Located within 15 minutes of Detroit Lakes. This newly remodeled house has a large spacious living room that has a beautiful split rock fireplace. The Main floor features, a Kitchen, a Dining room, a Living room, 3 bedrooms, an Office, one Full Bath, and a Laundry room. The basement includes a Large Living room, 2 additional Bedrooms, ¾ bath and a utility room. Step outside onto the deck with a great private view of your huge front yard. There is also a large spacious 1736 square foot heated and insulated shop with a 200 amp service. This property has a ton of storage. The heated shop has additional storage attached to it with 2 10\*64 lean to storage areas. This property also has a Pole barn building that is 42\*70.

The recent updates to this house include the following; new roof with Architectural Shingles, new Fascia, Soffit, and Gutters, new Septic, new Furnace, new Central Air, new Water Heater, new Carpet throughout, New flooring in basement and upstairs, new lighting and new Kitchen Counter Tops. The interior and exterior of the house have been painted too. There is a new Bathroom in the basement. The house has a new 200 amp service. New Egres Windows in the basement for the bedrooms. The fireplace also has a new electric insert in it.