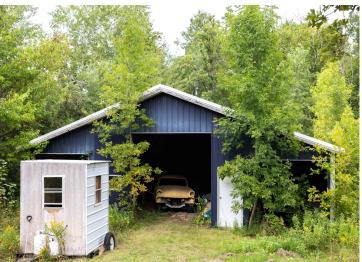

## **Description:**

Privacy at its Best! 15 acres!! House that has been recently UPDATED throughout. This house has 5 Bedroom and two Baths. Located within 15 minutes of Detroit Lakes. This newly remodeled house has a large spacious living room that has a beautiful split rock fireplace. The Main floor features, a Kitchen, a Dining room, a Living room, 3 bedrooms, an Office, one Full Bath, and a Laundry room. The basement includes a Large Living room, 2 additional Bedrooms, ¾ bath and a utility room. Step outside onto the deck with a great private view of your huge front yard. There is also a large spacious 1736 square foot heated and insulated shop with a 200 amp service. This property has a ton of storage. The heated shop has additional storage attached to it with 2 10\*64 lean to storage areas. This property also has a Pole barn building that is 42\*70.