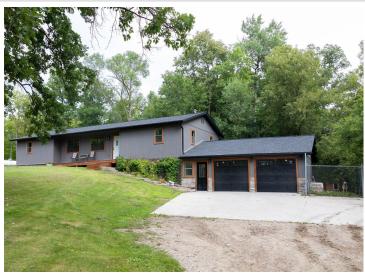

## **Description:**

Privacy at its Best! 15 acres!! House that has been recently UPDATED throughout. This house has 5 Bedroom and two Baths. Located within 15 minutes of Detroit Lakes. This newly remodeled house has a large spacious living room that has a beautiful split rock fireplace. The Main floor features, a Kitchen, a Dining room, a Living room, 3 bedrooms, an Office, one Full Bath, and a Laundry room. The basement includes a Large Living room, 2 additional Bedrooms, ¾ bath and a utility room. Step outside onto the deck with a great private view of your huge front yard. There is also a large spacious 1736 square foot heated and insulated shop with a 200 amp service. This property has a ton of storage. The heated shop has additional storage attached to it with 2 10\*64 lean to storage areas. This property also has a Pole barn building that is 42\*70.

The recent updates to this house include the following; new roof with Architectural Shingles, new Fascia, Soffit, and Gutters, new Septic, new Furnace, new Central Air, new Water Heater, new Carpet throughout, New flooring in basement and upstairs, new lighting and new Kitchen Counter Tops. The interior and exterior of the house have been painted too. There is a new Bathroom in the basement. The house has a new 200 amp service. New Egres Windows in the basement for the bedrooms. The fireplace also has a new electric insert in it.

## **Additional Details:**

Year Built 1976
Lot Acres 15
Garage Stalls 2
School District 23
Taxes \$2,344
Tax Year 2024