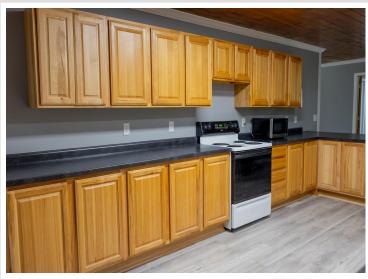

## **Description:**

Privacy at its Best! 15 acres!! House that has been recently UPDATED throughout. This house has 5 Bedroom and two Baths. Located within 15 minutes of Detroit Lakes. This newly remodeled house has a large spacious living room that has a beautiful split rock fireplace. The Main floor features, a Kitchen, a Dining room, a Living room, 3 bedrooms, an Office, one Full Bath, and a Laundry room. The basement includes a Large Living room, 2 additional Bedrooms, ¾ bath and a utility room. Step outside onto the deck with a great private view of your huge front yard. There is also a large spacious 1736 square foot heated and insulated shop with a 200 amp service. This property has a ton of storage. The heated shop has additional storage attached to it with 2 10\*64 lean to storage areas. This property also has a Pole barn building that is 42\*70.

The recent updates to this house include the following; new roof with Architectural Shingles, new Fascia, Soffit, and Gutters, new Septic, new Furnace, new Central Air, new Water Heater, new Carpet throughout, New flooring in basement and upstairs, new lighting and new Kitchen Counter Tops. The interior and exterior of the house have been painted too. There is a new Bathroom in the basement. The house has a new 200 amp service. New Egres Windows in the basement for the bedrooms. The fireplace also has a new electric insert in it.