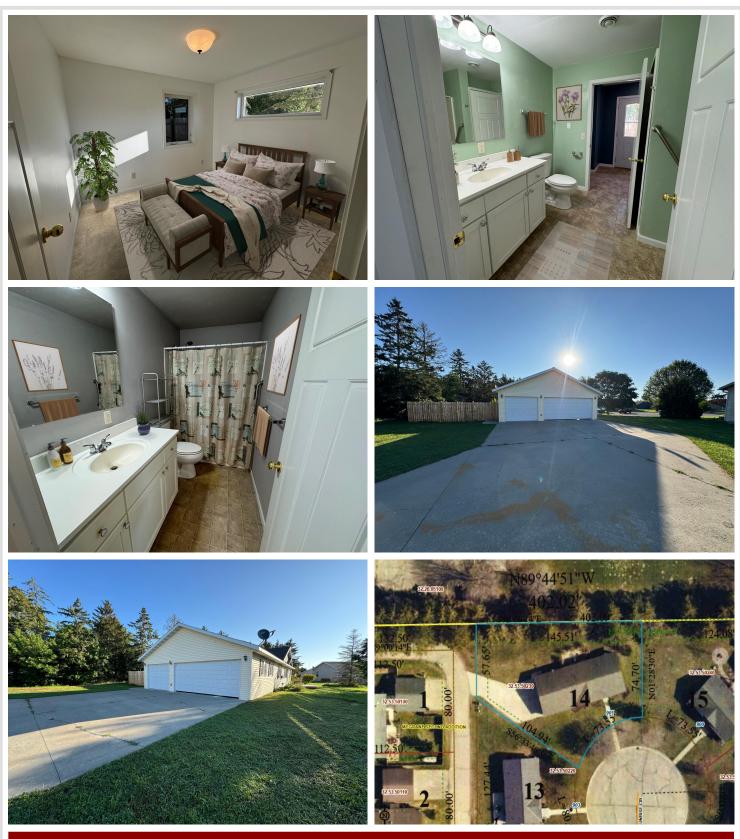

#### **Description:**

This move-in ready 3 bedroom, 2 bath city home features all living facilities on one level and is situated on a nice city lot at the end of a cul-de-sac, close to shopping, restaurants, and the hospital! Whether you are looking to downsize or just starting out, this could be the home for you! Seller has painted the interior and put up privacy fence in the back yard.

## Additional Details:

| Year Built             | 2008    |
|------------------------|---------|
| Lot Acres              | 0.29    |
| Lot Dimensions         | Irr.    |
| Garage Stalls          | 3       |
| School District        | 309     |
| Taxes                  | \$2,562 |
| Taxes with Assessments | \$2,772 |
| Tax Year               | 2024    |

#### Additional Features:

Basement: None Fuel: Electric Garage: 3 Heat: Radiant Floor Sewer: City Sewer/Connected Water: City Water/Connected Air Conditioning: Ductless Mini-Split, Window Unit(s)