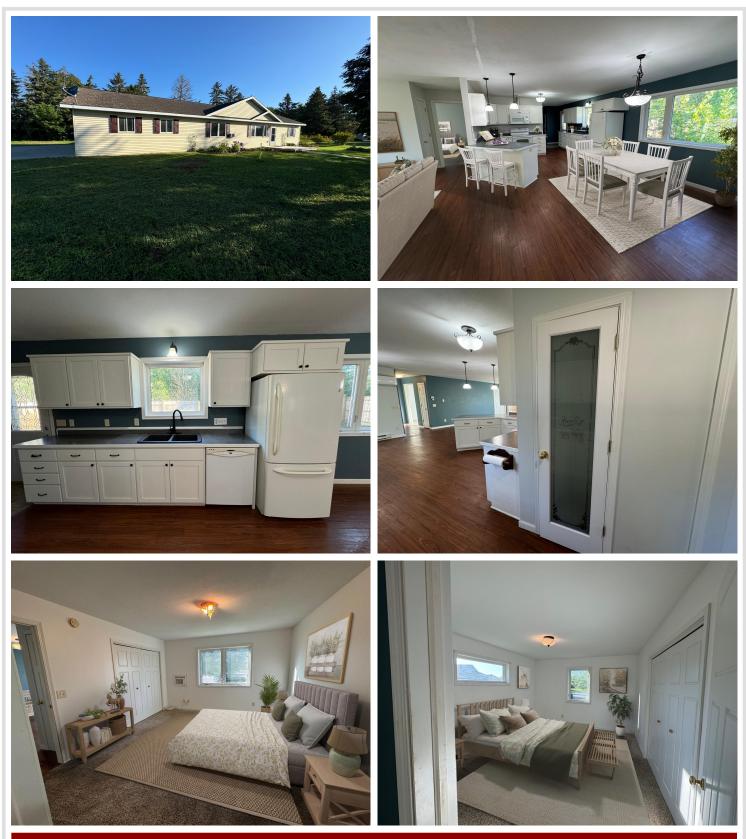

#### **Description:**

This move-in ready 3 bedroom, 2 bath city home features all living facilities on one level and is situated on a nice city lot at the end of a cul-de-sac, close to shopping, restaurants, and the hospital! Whether you are looking to downsize or just starting out, this could be the home for you! Seller has painted the interior and put up privacy fence in the back yard.

# \$244,900

1,620 sq ft 3 bedrooms 2 baths

901 Sunrise Circle Park Rapids MN 56470

Status: Active