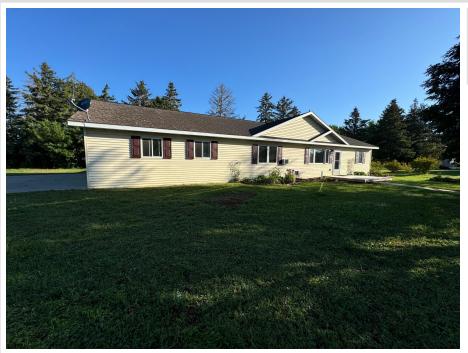

#### **Description:**

This move-in ready 3 bedroom, 2 bath city home features all living facilities on one level and is situated on a nice city lot at the end of a cul-de-sac, close to shopping, restaurants, and the hospital! Whether you are looking to downsize or just starting out, this could be the home for you! Seller has painted the interior and put up privacy fence in the back yard.

# \$244,900

1,620 sq ft 3 bedrooms 2 baths

901 Sunrise Circle Park Rapids MN 56470

Status: Active