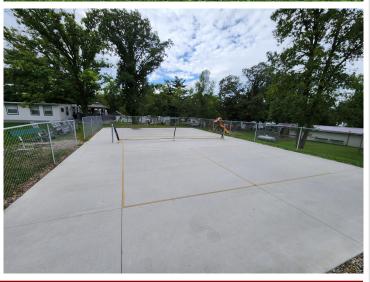

## **Description:**

Amazing opportunity to become your own boss and own and operate a well managed and meticulously cared for RV Park in the heart of North Central MN. This 30 acre property has been in the same family for many years and has recently undergone numerous updates. The Little Toad Lake Campground features 79 full hook up RV sites, complimented by Serenity Hollow Cabins with 2 fully updated cabins. This property also boast a 2,000 sq ft office/game room, a large shower house, new pickle ball court and a pristine sand swimming beach, ensuring your guests have a memorable stay. With plenty of space for future expansion, the property includes a 40x98 metal building and 2 separate detached garages offering abundant storage options. The current owners are ready to retire so this Resort/RV Park is now ready for new owners to take it to the next level, this well established business still has endless potential for growth. Call today to schedule your private showing!