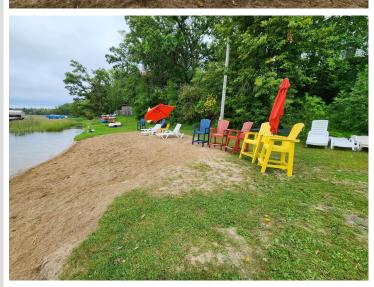

## **Description:**

Amazing opportunity to become your own boss and own and operate a well managed and meticulously cared for RV Park in the heart of North Central MN. This 30 acre property has been in the same family for many years and has recently undergone numerous updates. The Little Toad Lake Campground features 79 full hook up RV sites, complimented by Serenity Hollow Cabins with 2 fully updated cabins. This property also boast a 2,000 sq ft office/game room, a large shower house, new pickle ball court and a pristine sand swimming beach, ensuring your guests have a memorable stay. With plenty of space for future expansion, the property includes a 40x98 metal building and 2 separate detached garages offering abundant storage options. The current owners are ready to retire so this Resort/RV Park is now ready for new owners to take it to the next level, this well established business still has endless potential for growth. Call today to schedule your private showing!