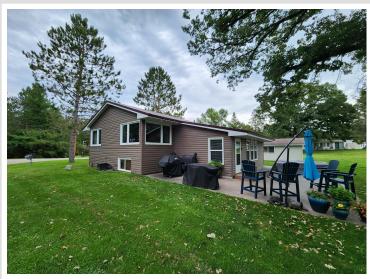

## **Description:**

Amazing opportunity to become your own boss and own and operate a well managed and meticulously cared for RV Park in the heart of North Central MN. This 30 acre property has been in the same family for many years and has recently undergone numerous updates. The Little Toad Lake Campground features 79 full hook up RV sites, complimented by Serenity Hollow Cabins with 2 fully updated cabins. This property also boast a 2,000 sq ft office/game room, a large shower house, new pickle ball court and a pristine sand swimming beach, ensuring your guests have a memorable stay. With plenty of space for future expansion, the property includes a 40x98 metal building and 2 separate detached garages offering abundant storage options. The current owners are ready to retire so this Resort/RV Park is now ready for new owners to take it to the next level, this well established business still has endless potential for growth. Call today to schedule your private showing!