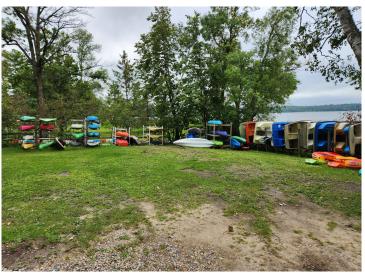

## **Description:**

Amazing opportunity to become your own boss and own and operate a well managed and meticulously cared for RV Park in the heart of North Central MN. This 30 acre property has been in the same family for many years and has recently undergone numerous updates. The Little Toad Lake Campground features 79 full hook up RV sites, complimented by Serenity Hollow Cabins with 2 fully updated cabins. This property also boast a 2,000 sq ft office/game room, a large shower house, new pickle ball court and a pristine sand swimming beach, ensuring your guests have a memorable stay. With plenty of space for future expansion, the property includes a 40x98 metal building and 2 separate detached garages offering abundant storage options. The current owners are ready to retire so this Resort/RV Park is now ready for new owners to take it to the next level, this well established business still has endless potential for growth. Call today to schedule your private showing!