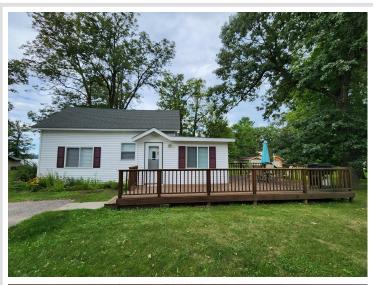

## **Description:**

Amazing opportunity to become your own boss and own and operate a well managed and meticulously cared for RV Park in the heart of North Central MN. This 30 acre property has been in the same family for many years and has recently undergone numerous updates. The Little Toad Lake Campground features 79 full hook up RV sites, complimented by Serenity Hollow Cabins with 2 fully updated cabins. This property also boast a 2,000 sq ft office/game room, a large shower house, new pickle ball court and a pristine sand swimming beach, ensuring your guests have a memorable stay. With plenty of space for future expansion, the property includes a 40x98 metal building and 2 separate detached garages offering abundant storage options. The current owners are ready to retire so this Resort/RV Park is now ready for new owners to take it to the next level, this well established business still has endless potential for growth. Call today to schedule your private showing!