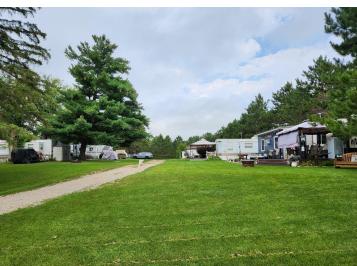

## **Description:**

Amazing opportunity to become your own boss and own and operate a well managed and meticulously cared for RV Park in the heart of North Central MN. This 30 acre property has been in the same family for many years and has recently undergone numerous updates. The Little Toad Lake Campground features 79 full hook up RV sites, complimented by Serenity Hollow Cabins with 2 fully updated cabins. This property also boast a 2,000 sq ft office/game room, a large shower house, new pickle ball court and a pristine sand swimming beach, ensuring your guests have a memorable stay. With plenty of space for future expansion, the property includes a 40x98 metal building and 2 separate detached garages offering abundant storage options. The current owners are ready to retire so this Resort/RV Park is now ready for new owners to take it to the next level, this well established business still has endless potential for growth. Call today to schedule your private showing!