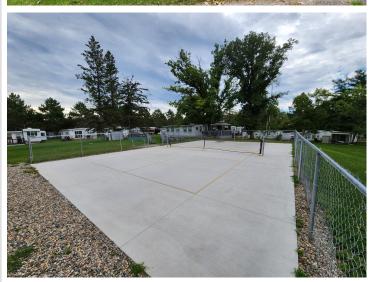

## **Description:**

Amazing opportunity to become your own boss and own and operate a well managed and meticulously cared for RV Park in the heart of North Central MN. This 30 acre property has been in the same family for many years and has recently undergone numerous updates. The Little Toad Lake Campground features 79 full hook up RV sites, complimented by Serenity Hollow Cabins with 2 fully updated cabins. This property also boast a 2,000 sq ft office/game room, a large shower house, new pickle ball court and a pristine sand swimming beach, ensuring your guests have a memorable stay. With plenty of space for future expansion, the property includes a 40x98 metal building and 2 separate detached garages offering abundant storage options. The current owners are ready to retire so this Resort/RV Park is now ready for new owners to take it to the next level, this well established business still has endless potential for growth. Call today to schedule your private showing!