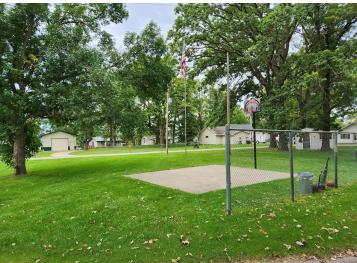

## **Description:**

Amazing opportunity to become your own boss and own and operate a well managed and meticulously cared for RV Park in the heart of North Central MN. This 30 acre property has been in the same family for many years and has recently undergone numerous updates. The Little Toad Lake Campground features 79 full hook up RV sites, complimented by Serenity Hollow Cabins with 2 fully updated cabins. This property also boast a 2,000 sq ft office/game room, a large shower house, new pickle ball court and a pristine sand swimming beach, ensuring your guests have a memorable stay. With plenty of space for future expansion, the property includes a 40x98 metal building and 2 separate detached garages offering abundant storage options. The current owners are ready to retire so this Resort/RV Park is now ready for new owners to take it to the next level, this well established business still has endless potential for growth. Call today to schedule your private showing!