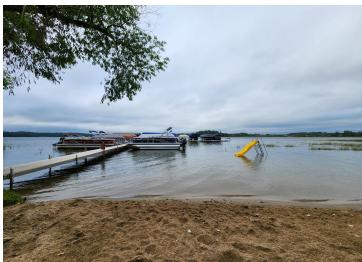

## **Description:**

Amazing opportunity to become your own boss and own and operate a well managed and meticulously cared for RV Park in the heart of North Central MN. This 30 acre property has been in the same family for many years and has recently undergone numerous updates. The Little Toad Lake Campground features 79 full hook up RV sites, complimented by Serenity Hollow Cabins with 2 fully updated cabins. This property also boast a 2,000 sq ft office/game room, a large shower house, new pickle ball court and a pristine sand swimming beach, ensuring your guests have a memorable stay. With plenty of space for future expansion, the property includes a 40x98 metal building and 2 separate detached garages offering abundant storage options. The current owners are ready to retire so this Resort/RV Park is now ready for new owners to take it to the next level, this well established business still has endless potential for growth. Call today to schedule your private showing!