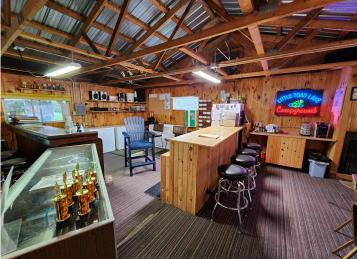

## **Description:**

Amazing opportunity to become your own boss and own and operate a well managed and meticulously cared for RV Park in the heart of North Central MN. This 30 acre property has been in the same family for many years and has recently undergone numerous updates. The Little Toad Lake Campground features 79 full hook up RV sites, complimented by Serenity Hollow Cabins with 2 fully updated cabins. This property also boast a 2,000 sq ft office/game room, a large shower house, new pickle ball court and a pristine sand swimming beach, ensuring your guests have a memorable stay. With plenty of space for future expansion, the property includes a 40x98 metal building and 2 separate detached garages offering abundant storage options. The current owners are ready to retire so this Resort/RV Park is now ready for new owners to take it to the next level, this well established business still has endless potential for growth. Call today to schedule your private showing!