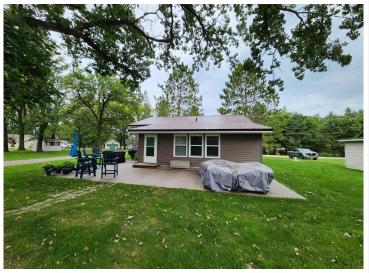

## **Description:**

Amazing opportunity to become your own boss and own and operate a well managed and meticulously cared for RV Park in the heart of North Central MN. This 30 acre property has been in the same family for many years and has recently undergone numerous updates. The Little Toad Lake Campground features 79 full hook up RV sites, complimented by Serenity Hollow Cabins with 2 fully updated cabins. This property also boast a 2,000 sq ft office/game room, a large shower house, new pickle ball court and a pristine sand swimming beach, ensuring your guests have a memorable stay. With plenty of space for future expansion, the property includes a 40x98 metal building and 2 separate detached garages offering abundant storage options. The current owners are ready to retire so this Resort/RV Park is now ready for new owners to take it to the next level, this well established business still has endless potential for growth. Call today to schedule your private showing!

## Additional Details:

Year Built 1964 Lot Acres 27

Lot Dimensions 930x1245x770x1500

Garage Stalls 14
School District 23
Taxes \$7,992
Taxes with Assessments \$7,992
Tax Year 2023