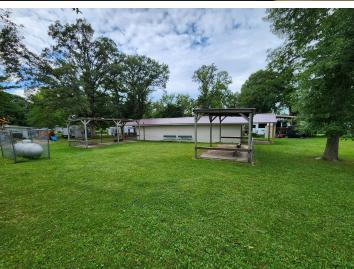

## **Description:**

Amazing opportunity to become your own boss and own and operate a well managed and meticulously cared for RV Park in the heart of North Central MN. This 30 acre property has been in the same family for many years and has recently undergone numerous updates. The Little Toad Lake Campground features 79 full hook up RV sites, complimented by Serenity Hollow Cabins with 2 fully updated cabins. This property also boast a 2,000 sq ft office/game room, a large shower house, new pickle ball court and a pristine sand swimming beach, ensuring your guests have a memorable stay. With plenty of space for future expansion, the property includes a 40x98 metal building and 2 separate detached garages offering abundant storage options. The current owners are ready to retire so this Resort/RV Park is now ready for new owners to take it to the next level, this well established business still has endless potential for growth. Call today to schedule your private showing!