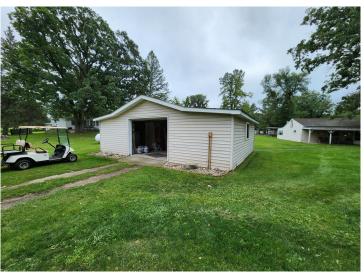

## **Description:**

Amazing opportunity to become your own boss and own and operate a well managed and meticulously cared for RV Park in the heart of North Central MN. This 30 acre property has been in the same family for many years and has recently undergone numerous updates. The Little Toad Lake Campground features 79 full hook up RV sites, complimented by Serenity Hollow Cabins with 2 fully updated cabins. This property also boast a 2,000 sq ft office/game room, a large shower house, new pickle ball court and a pristine sand swimming beach, ensuring your guests have a memorable stay. With plenty of space for future expansion, the property includes a 40x98 metal building and 2 separate detached garages offering abundant storage options. The current owners are ready to retire so this Resort/RV Park is now ready for new owners to take it to the next level, this well established business still has endless potential for growth. Call today to schedule your private showing!