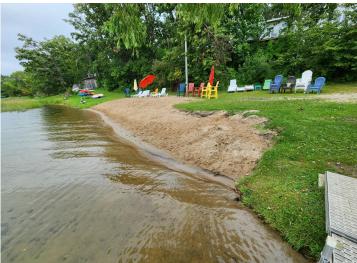

## **Description:**

Amazing opportunity to become your own boss and own and operate a well managed and meticulously cared for RV Park in the heart of North Central MN. This 30 acre property has been in the same family for many years and has recently undergone numerous updates. The Little Toad Lake Campground features 79 full hook up RV sites, complimented by Serenity Hollow Cabins with 2 fully updated cabins. This property also boast a 2,000 sq ft office/game room, a large shower house, new pickle ball court and a pristine sand swimming beach, ensuring your guests have a memorable stay. With plenty of space for future expansion, the property includes a 40x98 metal building and 2 separate detached garages offering abundant storage options. The current owners are ready to retire so this Resort/RV Park is now ready for new owners to take it to the next level, this well established business still has endless potential for growth. Call today to schedule your private showing!