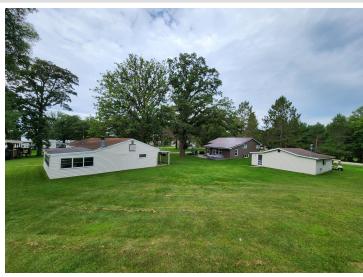

## **Description:**

Amazing opportunity to become your own boss and own and operate a well managed and meticulously cared for RV Park in the heart of North Central MN. This 30 acre property has been in the same family for many years and has recently undergone numerous updates. The Little Toad Lake Campground features 79 full hook up RV sites, complimented by Serenity Hollow Cabins with 2 fully updated cabins. This property also boast a 2,000 sq ft office/game room, a large shower house, new pickle ball court and a pristine sand swimming beach, ensuring your guests have a memorable stay. With plenty of space for future expansion, the property includes a 40x98 metal building and 2 separate detached garages offering abundant storage options. The current owners are ready to retire so this Resort/RV Park is now ready for new owners to take it to the next level, this well established business still has endless potential for growth. Call today to schedule your private showing!