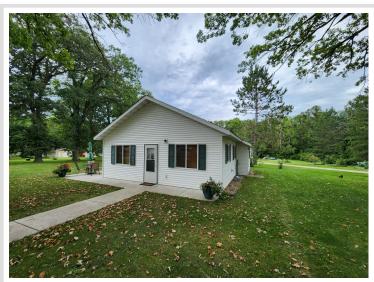

## **Description:**

Amazing opportunity to become your own boss and own and operate a well managed and meticulously cared for RV Park in the heart of North Central MN. This 30 acre property has been in the same family for many years and has recently undergone numerous updates. The Little Toad Lake Campground features 79 full hook up RV sites, complimented by Serenity Hollow Cabins with 2 fully updated cabins. This property also boast a 2,000 sq ft office/game room, a large shower house, new pickle ball court and a pristine sand swimming beach, ensuring your guests have a memorable stay. With plenty of space for future expansion, the property includes a 40x98 metal building and 2 separate detached garages offering abundant storage options. The current owners are ready to retire so this Resort/RV Park is now ready for new owners to take it to the next level, this well established business still has endless potential for growth. Call today to schedule your private showing!