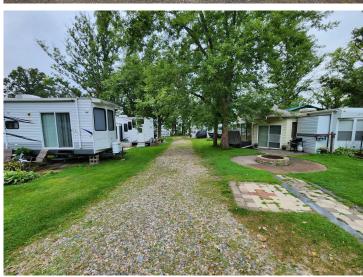

## **Description:**

Amazing opportunity to become your own boss and own and operate a well managed and meticulously cared for RV Park in the heart of North Central MN. This 30 acre property has been in the same family for many years and has recently undergone numerous updates. The Little Toad Lake Campground features 79 full hook up RV sites, complimented by Serenity Hollow Cabins with 2 fully updated cabins. This property also boast a 2,000 sq ft office/game room, a large shower house, new pickle ball court and a pristine sand swimming beach, ensuring your guests have a memorable stay. With plenty of space for future expansion, the property includes a 40x98 metal building and 2 separate detached garages offering abundant storage options. The current owners are ready to retire so this Resort/RV Park is now ready for new owners to take it to the next level, this well established business still has endless potential for growth. Call today to schedule your private showing!