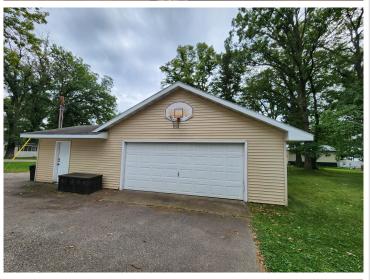

## **Description:**

Amazing opportunity to become your own boss and own and operate a well managed and meticulously cared for RV Park in the heart of North Central MN. This 30 acre property has been in the same family for many years and has recently undergone numerous updates. The Little Toad Lake Campground features 79 full hook up RV sites, complimented by Serenity Hollow Cabins with 2 fully updated cabins. This property also boast a 2,000 sq ft office/game room, a large shower house, new pickle ball court and a pristine sand swimming beach, ensuring your guests have a memorable stay. With plenty of space for future expansion, the property includes a 40x98 metal building and 2 separate detached garages offering abundant storage options. The current owners are ready to retire so this Resort/RV Park is now ready for new owners to take it to the next level, this well established business still has endless potential for growth. Call today to schedule your private showing!