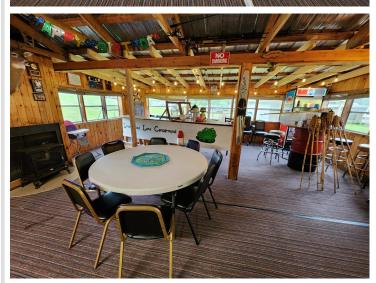

## **Description:**

Amazing opportunity to become your own boss and own and operate a well managed and meticulously cared for RV Park in the heart of North Central MN. This 30 acre property has been in the same family for many years and has recently undergone numerous updates. The Little Toad Lake Campground features 79 full hook up RV sites, complimented by Serenity Hollow Cabins with 2 fully updated cabins. This property also boast a 2,000 sq ft office/game room, a large shower house, new pickle ball court and a pristine sand swimming beach, ensuring your guests have a memorable stay. With plenty of space for future expansion, the property includes a 40x98 metal building and 2 separate detached garages offering abundant storage options. The current owners are ready to retire so this Resort/RV Park is now ready for new owners to take it to the next level, this well established business still has endless potential for growth. Call today to schedule your private showing!