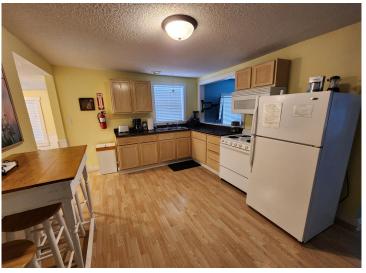

## **Description:**

Amazing opportunity to become your own boss and own and operate a well managed and meticulously cared for RV Park in the heart of North Central MN. This 30 acre property has been in the same family for many years and has recently undergone numerous updates. The Little Toad Lake Campground features 79 full hook up RV sites, complimented by Serenity Hollow Cabins with 2 fully updated cabins. This property also boast a 2,000 sq ft office/game room, a large shower house, new pickle ball court and a pristine sand swimming beach, ensuring your guests have a memorable stay. With plenty of space for future expansion, the property includes a 40x98 metal building and 2 separate detached garages offering abundant storage options. The current owners are ready to retire so this Resort/RV Park is now ready for new owners to take it to the next level, this well established business still has endless potential for growth. Call today to schedule your private showing!