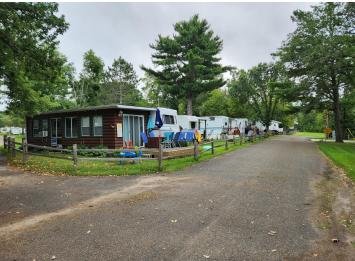

## **Description:**

Amazing opportunity to become your own boss and own and operate a well managed and meticulously cared for RV Park in the heart of North Central MN. This 30 acre property has been in the same family for many years and has recently undergone numerous updates. The Little Toad Lake Campground features 79 full hook up RV sites, complimented by Serenity Hollow Cabins with 2 fully updated cabins. This property also boast a 2,000 sq ft office/game room, a large shower house, new pickle ball court and a pristine sand swimming beach, ensuring your guests have a memorable stay. With plenty of space for future expansion, the property includes a 40x98 metal building and 2 separate detached garages offering abundant storage options. The current owners are ready to retire so this Resort/RV Park is now ready for new owners to take it to the next level, this well established business still has endless potential for growth. Call today to schedule your private showing!