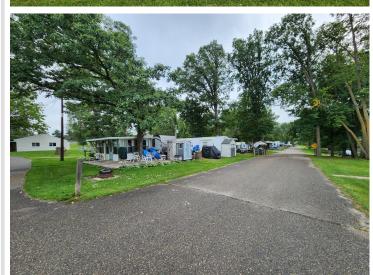

## **Description:**

Amazing opportunity to become your own boss and own and operate a well managed and meticulously cared for RV Park in the heart of North Central MN. This 30 acre property has been in the same family for many years and has recently undergone numerous updates. The Little Toad Lake Campground features 79 full hook up RV sites, complimented by Serenity Hollow Cabins with 2 fully updated cabins. This property also boast a 2,000 sq ft office/game room, a large shower house, new pickle ball court and a pristine sand swimming beach, ensuring your guests have a memorable stay. With plenty of space for future expansion, the property includes a 40x98 metal building and 2 separate detached garages offering abundant storage options. The current owners are ready to retire so this Resort/RV Park is now ready for new owners to take it to the next level, this well established business still has endless potential for growth. Call today to schedule your private showing!