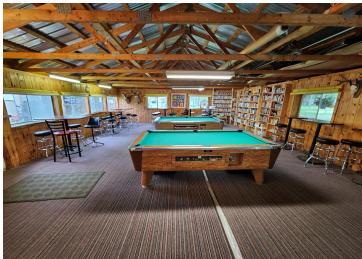

## **Description:**

Amazing opportunity to become your own boss and own and operate a well managed and meticulously cared for RV Park in the heart of North Central MN. This 30 acre property has been in the same family for many years and has recently undergone numerous updates. The Little Toad Lake Campground features 79 full hook up RV sites, complimented by Serenity Hollow Cabins with 2 fully updated cabins. This property also boast a 2,000 sq ft office/game room, a large shower house, new pickle ball court and a pristine sand swimming beach, ensuring your guests have a memorable stay. With plenty of space for future expansion, the property includes a 40x98 metal building and 2 separate detached garages offering abundant storage options. The current owners are ready to retire so this Resort/RV Park is now ready for new owners to take it to the next level, this well established business still has endless potential for growth. Call today to schedule your private showing!