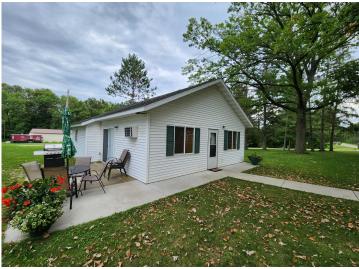

## **Description:**

Amazing opportunity to become your own boss and own and operate a well managed and meticulously cared for RV Park in the heart of North Central MN. This 30 acre property has been in the same family for many years and has recently undergone numerous updates. The Little Toad Lake Campground features 79 full hook up RV sites, complimented by Serenity Hollow Cabins with 2 fully updated cabins. This property also boast a 2,000 sq ft office/game room, a large shower house, new pickle ball court and a pristine sand swimming beach, ensuring your guests have a memorable stay. With plenty of space for future expansion, the property includes a 40x98 metal building and 2 separate detached garages offering abundant storage options. The current owners are ready to retire so this Resort/RV Park is now ready for new owners to take it to the next level, this well established business still has endless potential for growth. Call today to schedule your private showing!