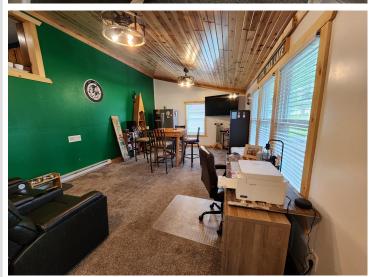

## **Description:**

Amazing opportunity to become your own boss and own and operate a well managed and meticulously cared for RV Park in the heart of North Central MN. This 30 acre property has been in the same family for many years and has recently undergone numerous updates. The Little Toad Lake Campground features 79 full hook up RV sites, complimented by Serenity Hollow Cabins with 2 fully updated cabins. This property also boast a 2,000 sq ft office/game room, a large shower house, new pickle ball court and a pristine sand swimming beach, ensuring your guests have a memorable stay. With plenty of space for future expansion, the property includes a 40x98 metal building and 2 separate detached garages offering abundant storage options. The current owners are ready to retire so this Resort/RV Park is now ready for new owners to take it to the next level, this well established business still has endless potential for growth. Call today to schedule your private showing!