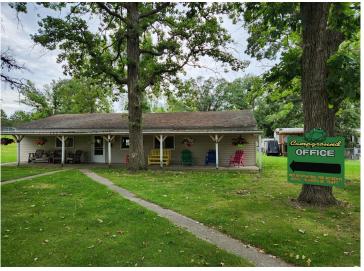

## **Description:**

Amazing opportunity to become your own boss and own and operate a well managed and meticulously cared for RV Park in the heart of North Central MN. This 30 acre property has been in the same family for many years and has recently undergone numerous updates. The Little Toad Lake Campground features 79 full hook up RV sites, complimented by Serenity Hollow Cabins with 2 fully updated cabins. This property also boast a 2,000 sq ft office/game room, a large shower house, new pickle ball court and a pristine sand swimming beach, ensuring your guests have a memorable stay. With plenty of space for future expansion, the property includes a 40x98 metal building and 2 separate detached garages offering abundant storage options. The current owners are ready to retire so this Resort/RV Park is now ready for new owners to take it to the next level, this well established business still has endless potential for growth. Call today to schedule your private showing!