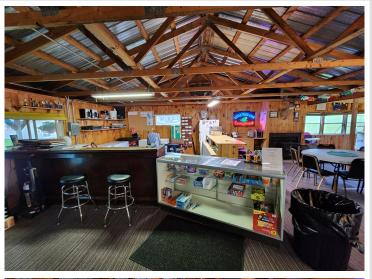

## **Description:**

Amazing opportunity to become your own boss and own and operate a well managed and meticulously cared for RV Park in the heart of North Central MN. This 30 acre property has been in the same family for many years and has recently undergone numerous updates. The Little Toad Lake Campground features 79 full hook up RV sites, complimented by Serenity Hollow Cabins with 2 fully updated cabins. This property also boast a 2,000 sq ft office/game room, a large shower house, new pickle ball court and a pristine sand swimming beach, ensuring your guests have a memorable stay. With plenty of space for future expansion, the property includes a 40x98 metal building and 2 separate detached garages offering abundant storage options. The current owners are ready to retire so this Resort/RV Park is now ready for new owners to take it to the next level, this well established business still has endless potential for growth. Call today to schedule your private showing!