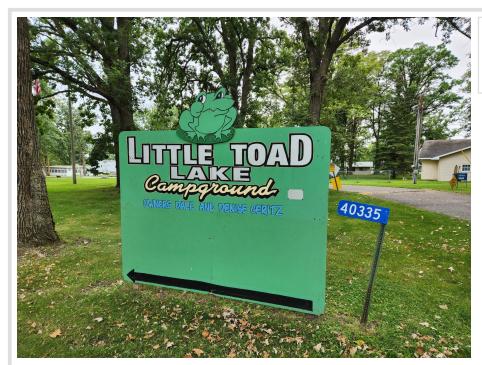

MLS 6594854 Commercial

\$2,400,000

40335 Little Toad Road Frazee MN 56544

Waterfront: Little Toad

Status: Active

## **Description:**

Amazing opportunity to become your own boss and own and operate a well managed and meticulously cared for RV Park in the heart of North Central MN. This 30 acre property has been in the same family for many years and has recently undergone numerous updates. The Little Toad Lake Campground features 79 full hook up RV sites, complimented by Serenity Hollow Cabins with 2 fully updated cabins. This property also boast a 2,000 sq ft office/game room, a large shower house, new pickle ball court and a pristine sand swimming beach, ensuring your guests have a memorable stay. With plenty of space for future expansion, the property includes a 40x98 metal building and 2 separate detached garages offering abundant storage options. The current owners are ready to retire so this Resort/RV Park is now ready for new owners to take it to the next level, this well established business still has endless potential for growth. Call today to schedule your private showing!