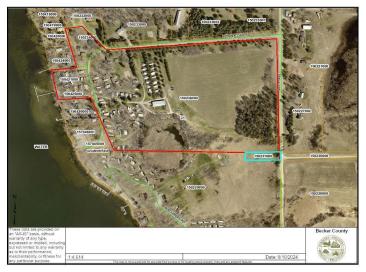

## Additional Details:

Year Built 1964 Lot Acres 27

Lot Dimensions 930x1245x770x1500

Garage Stalls 14
School District 23
Taxes \$7,992
Taxes with Assessments \$7,992
Tax Year 2023