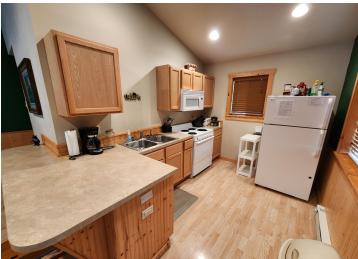

## **Description:**

Amazing opportunity to become your own boss and own and operate a well managed and meticulously cared for RV Park in the heart of North Central MN. This 30 acre property has been in the same family for many years and has recently undergone numerous updates. The Little Toad Lake Campground features 79 full hook up RV sites, complimented by Serenity Hollow Cabins with 2 fully updated cabins. This property also boast a 2,000 sq ft office/game room, a large shower house, new pickle ball court and a pristine sand swimming beach, ensuring your guests have a memorable stay. With plenty of space for future expansion, the property includes a 40x98 metal building and 2 separate detached garages offering abundant storage options. The current owners are ready to retire so this Resort/RV Park is now ready for new owners to take it to the next level, this well established business still has endless potential for growth. Call today to schedule your private showing!