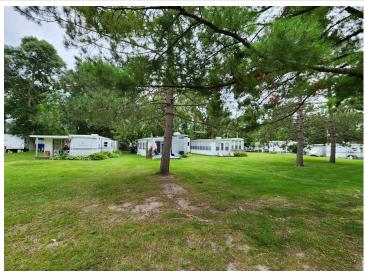

## **Description:**

Amazing opportunity to become your own boss and own and operate a well managed and meticulously cared for RV Park in the heart of North Central MN. This 30 acre property has been in the same family for many years and has recently undergone numerous updates. The Little Toad Lake Campground features 79 full hook up RV sites, complimented by Serenity Hollow Cabins with 2 fully updated cabins. This property also boast a 2,000 sq ft office/game room, a large shower house, new pickle ball court and a pristine sand swimming beach, ensuring your guests have a memorable stay. With plenty of space for future expansion, the property includes a 40x98 metal building and 2 separate detached garages offering abundant storage options. The current owners are ready to retire so this Resort/RV Park is now ready for new owners to take it to the next level, this well established business still has endless potential for growth. Call today to schedule your private showing!