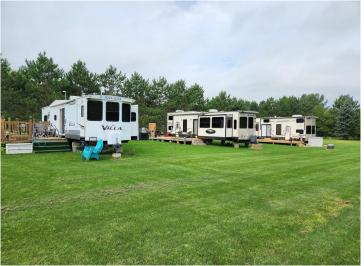

## **Description:**

Amazing opportunity to become your own boss and own and operate a well managed and meticulously cared for RV Park in the heart of North Central MN. This 30 acre property has been in the same family for many years and has recently undergone numerous updates. The Little Toad Lake Campground features 79 full hook up RV sites, complimented by Serenity Hollow Cabins with 2 fully updated cabins. This property also boast a 2,000 sq ft office/game room, a large shower house, new pickle ball court and a pristine sand swimming beach, ensuring your guests have a memorable stay. With plenty of space for future expansion, the property includes a 40x98 metal building and 2 separate detached garages offering abundant storage options. The current owners are ready to retire so this Resort/RV Park is now ready for new owners to take it to the next level, this well established business still has endless potential for growth. Call today to schedule your private showing!