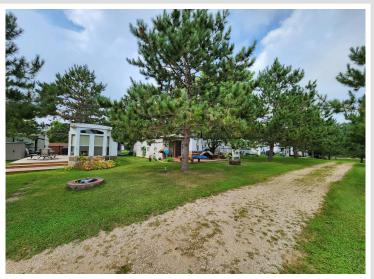

## **Description:**

Amazing opportunity to become your own boss and own and operate a well managed and meticulously cared for RV Park in the heart of North Central MN. This 30 acre property has been in the same family for many years and has recently undergone numerous updates. The Little Toad Lake Campground features 79 full hook up RV sites, complimented by Serenity Hollow Cabins with 2 fully updated cabins. This property also boast a 2,000 sq ft office/game room, a large shower house, new pickle ball court and a pristine sand swimming beach, ensuring your guests have a memorable stay. With plenty of space for future expansion, the property includes a 40x98 metal building and 2 separate detached garages offering abundant storage options. The current owners are ready to retire so this Resort/RV Park is now ready for new owners to take it to the next level, this well established business still has endless potential for growth. Call today to schedule your private showing!