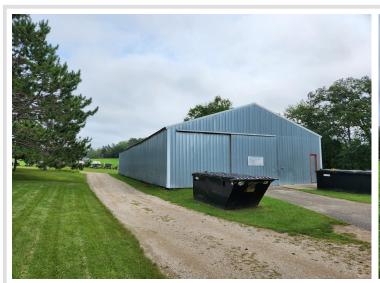

## **Description:**

Amazing opportunity to become your own boss and own and operate a well managed and meticulously cared for RV Park in the heart of North Central MN. This 30 acre property has been in the same family for many years and has recently undergone numerous updates. The Little Toad Lake Campground features 79 full hook up RV sites, complimented by Serenity Hollow Cabins with 2 fully updated cabins. This property also boast a 2,000 sq ft office/game room, a large shower house, new pickle ball court and a pristine sand swimming beach, ensuring your guests have a memorable stay. With plenty of space for future expansion, the property includes a 40x98 metal building and 2 separate detached garages offering abundant storage options. The current owners are ready to retire so this Resort/RV Park is now ready for new owners to take it to the next level, this well established business still has endless potential for growth. Call today to schedule your private showing!