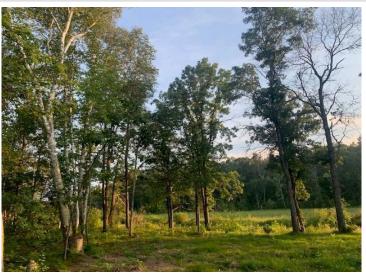

## **Description:**

Beautiful river lot with incredible privacy, yet close to amenities and access to Highway 371. Enjoy fishing, swimming, kayaking, canoeing and tubing from your property. Bordering the paved Paul Bunyan trail for miles of biking, hiking and snowmoboling. Electricity, well and the septic holding tank are already in place. This lot is truly the definition of serene.

## **Additional Details:**

Lot Acres 2.93

Lot Dimensions 399x250x419x400

School District 2174 Taxes \$308 Taxes with Assessments \$308 Tax Year 2023