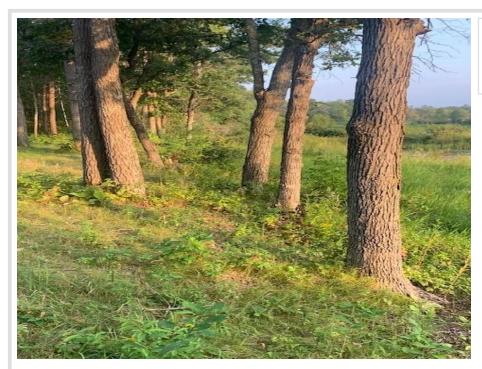

## **Description:**

Beautiful river lot with incredible privacy, yet close to amenities and access to Highway 371. Enjoy fishing, swimming, kayaking, canoeing and tubing from your property. Bordering the paved Paul Bunyan trail for miles of biking, hiking and snowmoboling. Electricity, well and the septic holding tank are already in place. This lot is truly the definition of serene.

## **Additional Details:**

Lot Acres 2.93

Lot Dimensions 399x250x419x400

School District 2174 Taxes \$308 Taxes with Assessments \$308 Tax Year 2023