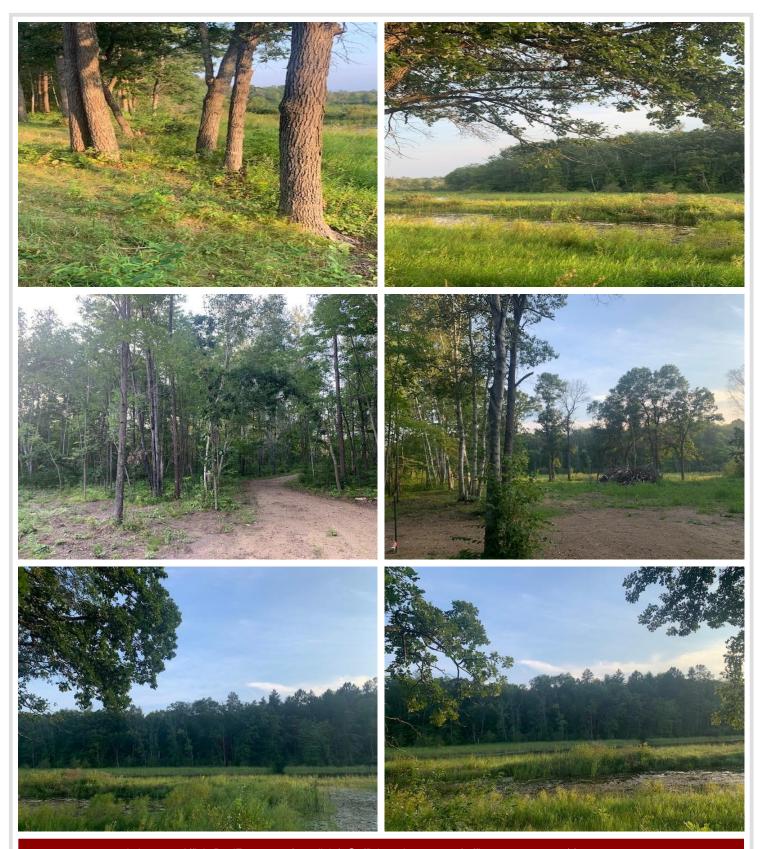

## **Description:**

Beautiful river lot with incredible privacy, yet close to amenities and access to Highway 371. Enjoy fishing, swimming, kayaking, canoeing and tubing from your property. Bordering the paved Paul Bunyan trail for miles of biking, hiking and snowmoboling. Electricity, well and the septic holding tank are already in place. This lot is truly the definition of serene.

## **Additional Details:**

Lot Acres 2.93

Lot Dimensions 399x250x419x400

School District 2174 Taxes \$308 Taxes with Assessments \$308 Tax Year 2023