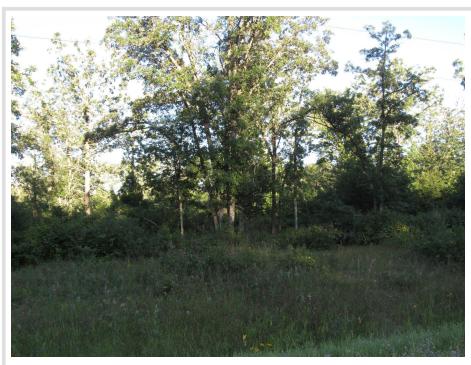

## **Description:**

PARCEL 3 - HUNTER'S PARADISE, THIS +/- 20 ACRE WOODED PARCEL IS BEING SPLIT AND OFFERS SOME OF THE BEST HUNTING LAND IN THE AREA AND IS RIGHT OFF A PUBLIC TAR ROAD JUST FIVE MINUTES FROM PINE RIVER. EXPECT TO SEE DEER, TURKEY, FOX, RABBIT AND BEAR. THIS PARCEL IS BEING RECLASSIFIED INTO RURAL 20. CLOSING WILL DEPEND UPON COMPLETION OF SPLIT FROM CASS COUNTY. THIS IS LABELED PARCEL 3 ON THE SURVEY. BY APPOINTMENT ONLY, CALL TO SCHEDULE A SHOWING.