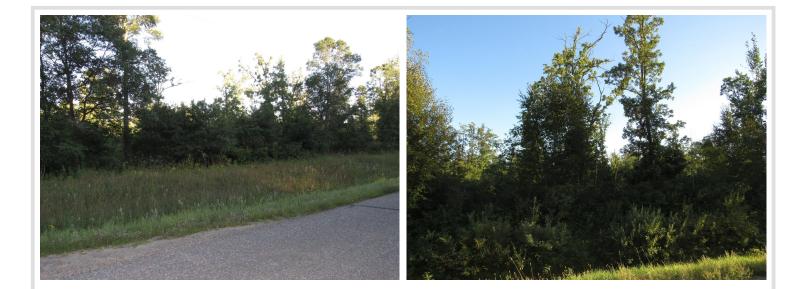

#### **Description:**

PARCEL 4 - HUNTER'S PARADISE, THIS +/- 20 ACRE WOODED PARCEL IS BEING SPLIT AND OFFERS SOME OF THE BEST HUNTING LAND IN THE AREA AND IS RIGHT OFF A PUBLIC TAR ROAD JUST FIVE MINUTES FROM PINE RIVER. EXPECT TO SEE DEER, TURKEY, FOX, RABBIT AND BEAR. THIS PARCEL IS BEING RECLASSIFIED INTO RURAL 20. CLOSING WILL DEPEND UPON COMPLETION OF SPLIT FROM CASS COUNTY. THIS IS LABELED PARCEL 4 ON THE SURVEY. BY APPOINTMENT ONLY, CALL TO SCHEDULE A SHOWING. THERE ARE ADDITIONAL 20 ACRE PARCELS FOR SALE.

### **Driving Directions:**

FROM PINE RIVER, TAKE HWY 371 NORTH 2 MILES AND TURN ON 14TH STREET. GO 0.5 MILES AROUND CORNER AND SIGN WILL BE ON THE RIGHT, CORNER +/-20 ACRES ON 32ND AVENUE AND 12TH STREET SW. LABELED PARCEL 4 ON SURVEY.