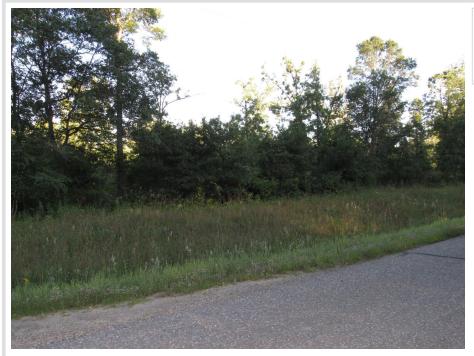

#### **Description:**

PARCEL 4 - HUNTER'S PARADISE, THIS +/- 20 ACRE WOODED PARCEL IS BEING SPLIT AND OFFERS SOME OF THE BEST HUNTING LAND IN THE AREA AND IS RIGHT OFF A PUBLIC TAR ROAD JUST FIVE MINUTES FROM PINE RIVER. EXPECT TO SEE DEER, TURKEY, FOX, RABBIT AND BEAR. THIS PARCEL IS BEING RECLASSIFIED INTO RURAL 20. CLOSING WILL DEPEND UPON COMPLETION OF SPLIT FROM CASS COUNTY. THIS IS LABELED PARCEL 4 ON THE SURVEY. BY APPOINTMENT ONLY, CALL TO SCHEDULE A SHOWING. THERE ARE ADDITIONAL 20 ACRE PARCELS FOR SALE.

### **Driving Directions:**

FROM PINE RIVER, TAKE HWY 371 NORTH 2 MILES AND TURN ON 14TH STREET. GO 0.5 MILES AROUND CORNER AND SIGN WILL BE ON THE RIGHT, CORNER +/-20 ACRES ON 32ND AVENUE AND 12TH STREET SW. LABELED PARCEL 4 ON SURVEY.