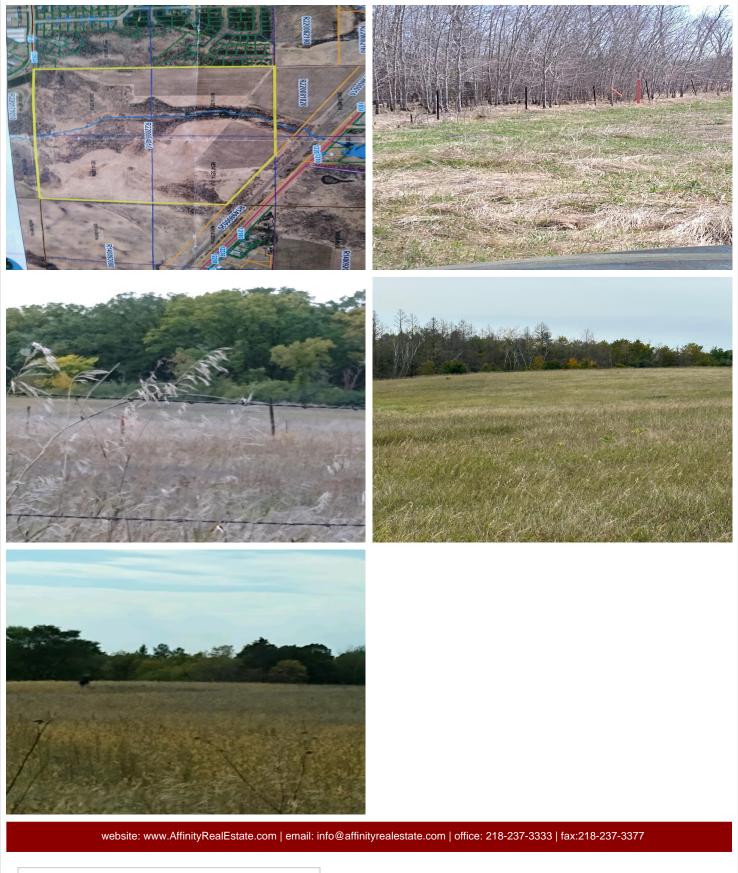

### **Description:**

160 Acres just outside of Wadena! Enjoy private land with Whiskey Creek running through.