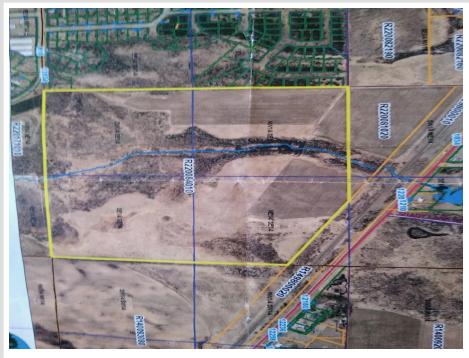

### **Description:**

160 Acres just outside of Wadena! Enjoy private land with Whiskey Creek running through.

#### Additional Details:

| Lot Acres              | 160     |
|------------------------|---------|
| Lot Dimensions         | 160 ac  |
| School District        | 2155    |
| Taxes                  | \$3,028 |
| Taxes with Assessments | \$3,028 |
| Tax Year               | 2023    |