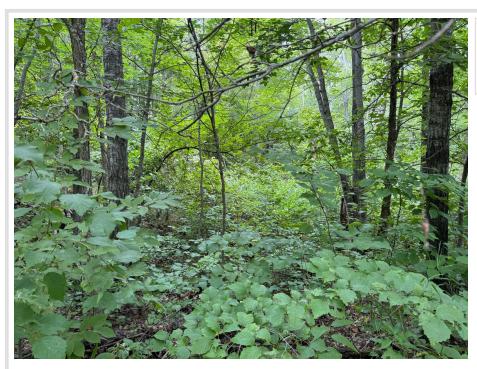

## **Description:**

Buildable wooded lot in a neighborhood of newer homes. Lot has a great mixture of trees and lots of wildlife in the area. Great location close to many lakes and golf courses. Build now or keep as an investment.

## **Additional Details:**

Lot Acres 0.58

Lot Dimensions 140x188x182x141

School District 186
Taxes \$70
Taxes with Assessments \$70
Tax Year 2023