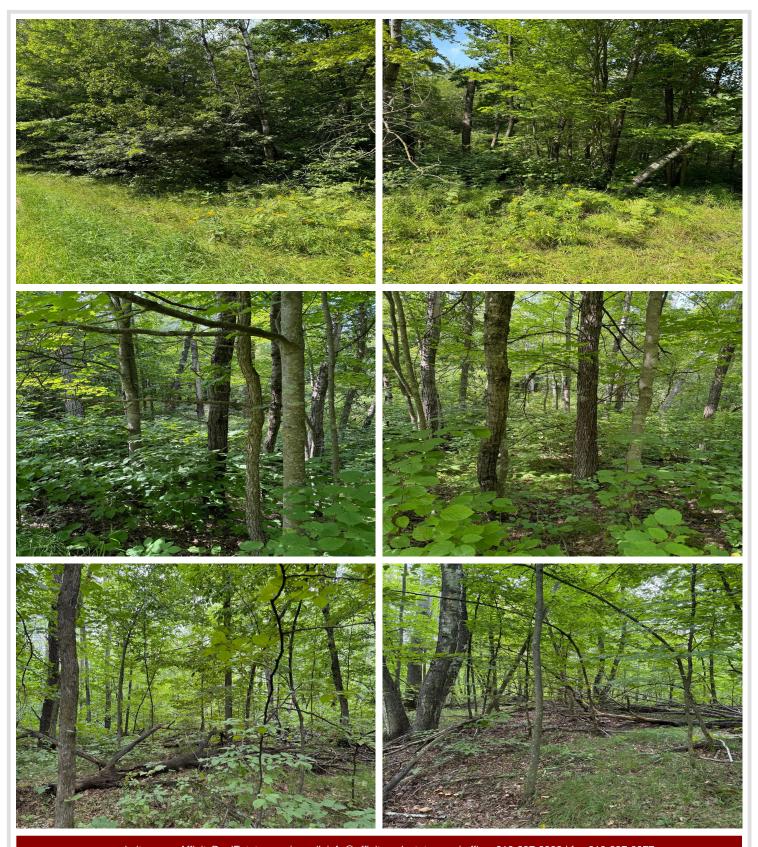

## **Description:**

Buildable wooded lot in a neighborhood of newer homes. Lot has a great mixture of trees and lots of wildlife in the area. Great location close to many lakes and golf courses. Build now or keep as an investment.

## **Additional Details:**

Lot Acres 0.58

Lot Dimensions 140x188x182x141

School District 186
Taxes \$70
Taxes with Assessments \$70
Tax Year 2023