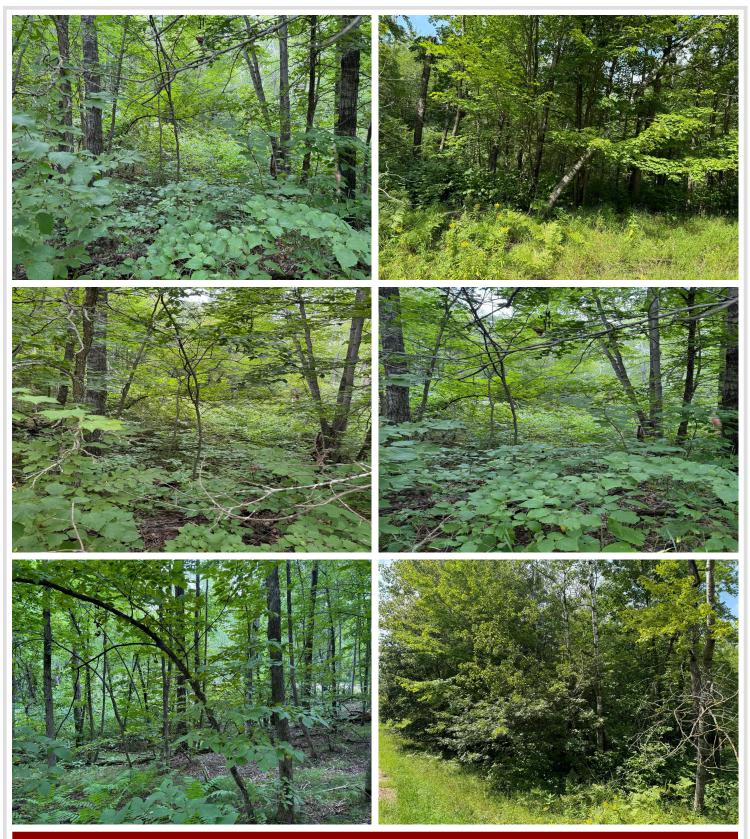

## **Description:**

Buildable wooded lot in a neighborhood of newer homes. Lot has a great mixture of trees and lots of wildlife in the area. Great location close to many lakes and golf courses. Build now or keep as an investment.

## **Additional Details:**

Lot Acres 0.58

Lot Dimensions 140x188x182x141

School District 186
Taxes \$70
Taxes with Assessments \$70
Tax Year 2023