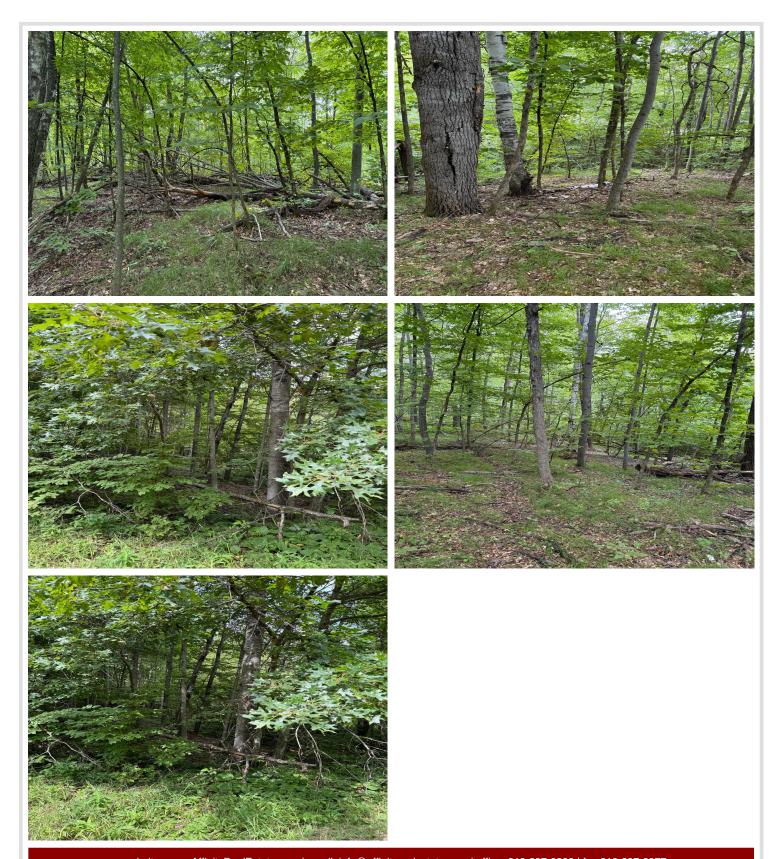

## **Description:**

Buildable wooded lot in a neighborhood of newer homes. Lot has a great mixture of trees and lots of wildlife in the area. Great location close to many lakes and golf courses. Build now or keep as an investment.

## **Additional Details:**

Lot Acres 0.58

Lot Dimensions 140x188x182x141

School District 186
Taxes \$70
Taxes with Assessments \$70
Tax Year 2023