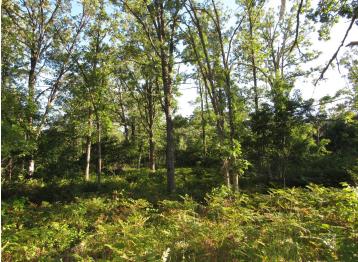

## **Description:**

PARCEL 7 - HUNTER'S PARADISE, THIS +/- 20 ACRE WOODED PARCEL IS BEING SPLIT AND OFFERS SOME OF THE BEST HUNTING LAND IN THE AREA AND IS LOCATED JUST FIVE MINUTES FROM PINE RIVER. EXPECT TO SEE DEER, TURKEY, FOX, RABBIT AND BEAR. THIS PARCEL IS BEING RECLASSIFIED INTO RURAL 20. CLOSING WILL DEPEND UPON COMPLETION OF SPLIT FROM CASS COUNTY. THIS IS LABELED PARCEL 7 ON THE SURVEY. BY APPOINTMENT ONLY, CALL TO SCHEDULE A SHOWING. THERE ARE ADDITIONAL 20 ACRE PARCELS FOR SALE.