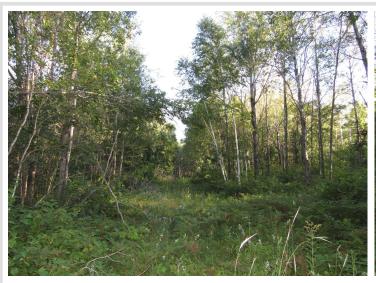

## **Description:**

PARCEL 7 - HUNTER'S PARADISE, THIS +/- 20 ACRE WOODED PARCEL IS BEING SPLIT AND OFFERS SOME OF THE BEST HUNTING LAND IN THE AREA AND IS LOCATED JUST FIVE MINUTES FROM PINE RIVER. EXPECT TO SEE DEER, TURKEY, FOX, RABBIT AND BEAR. THIS PARCEL IS BEING RECLASSIFIED INTO RURAL 20. CLOSING WILL DEPEND UPON COMPLETION OF SPLIT FROM CASS COUNTY. THIS IS LABELED PARCEL 7 ON THE SURVEY. BY APPOINTMENT ONLY, CALL TO SCHEDULE A SHOWING. THERE ARE ADDITIONAL 20 ACRE PARCELS FOR SALE.