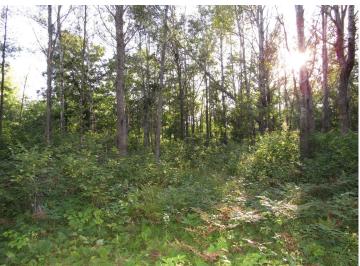

## **Description:**

PARCEL 7 - HUNTER'S PARADISE, THIS +/- 20 ACRE WOODED PARCEL IS BEING SPLIT AND OFFERS SOME OF THE BEST HUNTING LAND IN THE AREA AND IS LOCATED JUST FIVE MINUTES FROM PINE RIVER. EXPECT TO SEE DEER, TURKEY, FOX, RABBIT AND BEAR. THIS PARCEL IS BEING RECLASSIFIED INTO RURAL 20. CLOSING WILL DEPEND UPON COMPLETION OF SPLIT FROM CASS COUNTY. THIS IS LABELED PARCEL 7 ON THE SURVEY. BY APPOINTMENT ONLY, CALL TO SCHEDULE A SHOWING. THERE ARE ADDITIONAL 20 ACRE PARCELS FOR SALE.