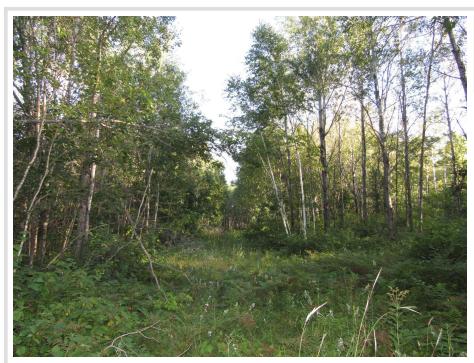

## **Description:**

PARCEL 7 - HUNTER'S PARADISE, THIS +/- 20 ACRE WOODED PARCEL IS BEING SPLIT AND OFFERS SOME OF THE BEST HUNTING LAND IN THE AREA AND IS LOCATED JUST FIVE MINUTES FROM PINE RIVER. EXPECT TO SEE DEER, TURKEY, FOX, RABBIT AND BEAR. THIS PARCEL IS BEING RECLASSIFIED INTO RURAL 20. CLOSING WILL DEPEND UPON COMPLETION OF SPLIT FROM CASS COUNTY. THIS IS LABELED PARCEL 7 ON THE SURVEY. BY APPOINTMENT ONLY, CALL TO SCHEDULE A SHOWING. THERE ARE ADDITIONAL 20 ACRE PARCELS FOR SALE.