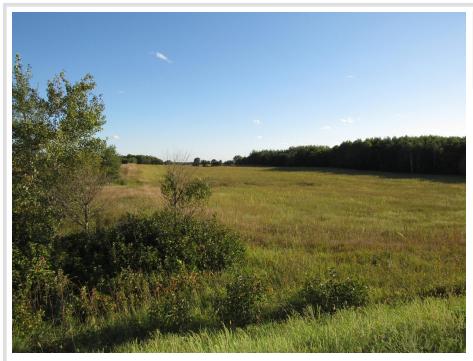

## **Description:**

PARCEL 8 - HUNTER'S PARADISE, THIS +/- 20 ACRE WOODED PARCEL IS BEING SPLIT AND OFFERS SOME OF THE BEST HUNTING LAND IN THE AREA AND IS LOCATED JUST FIVE MINUTES FROM PINE RIVER. EXPECT TO SEE DEER, TURKEY, FOX, RABBIT AND BEAR. THIS PARCEL IS BEING RECLASSIFIED INTO RURAL 20. CLOSING WILL DEPEND UPON COMPLETION OF SPLIT FROM CASS COUNTY. THIS IS LABELED PARCEL 8 ON THE SURVEY. EAST BORDER OF "PARCEL 8" WILL HAVE AN EASEMENT RUNNING THROUGH FOR ACCESS TO BACK LOTS.