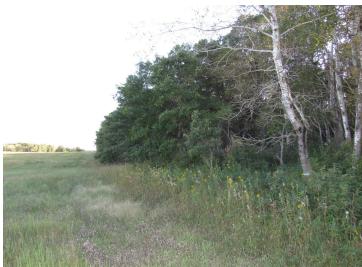

## **Description:**

PARCEL 8 - HUNTER'S PARADISE, THIS +/- 20 ACRE WOODED PARCEL IS BEING SPLIT AND OFFERS SOME OF THE BEST HUNTING LAND IN THE AREA AND IS LOCATED JUST FIVE MINUTES FROM PINE RIVER. EXPECT TO SEE DEER, TURKEY, FOX, RABBIT AND BEAR. THIS PARCEL IS BEING RECLASSIFIED INTO RURAL 20. CLOSING WILL DEPEND UPON COMPLETION OF SPLIT FROM CASS COUNTY. THIS IS LABELED PARCEL 8 ON THE SURVEY. EAST BORDER OF "PARCEL 8" WILL HAVE AN EASEMENT RUNNING THROUGH FOR ACCESS TO BACK LOTS.