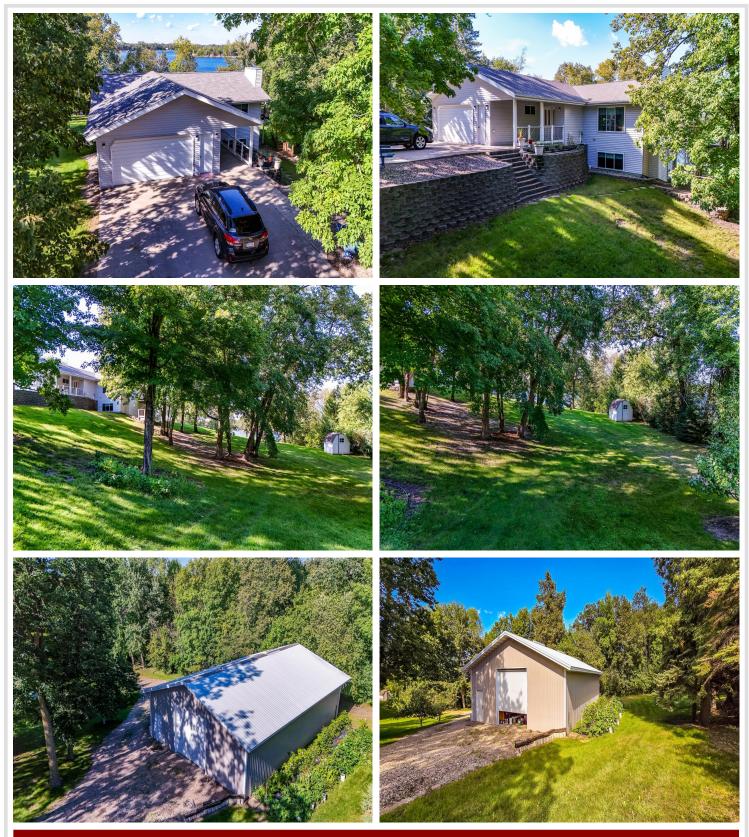

### **Description:**

Once in a lifetime chance to call this RARE, Long Lake property "home". Nestled between the trees on the south side of Long Lake, this BEAUTIFUL estate is available for the first time to the public since the early 1990's. Sitting on just under 2 acres and 150' of shoreline, this wonderfully cared for 4 bed, 3 bath home offers a UNIQUE lake life experience with ENDLESS POSSIBILITIES. Enjoy the picturesque views that highlight the best parts of Minnesota from your wraparound deck or the comfort of inside (there's not a bad seat in the house). Home has been meticulously cared for and features numerous updates including NEW ROOF in 2022, NEW SIDING & WINDOWS in 2023, NEW WATER HEATER in 2022 and more. Outbuildings include paritally heated, detached 40' x 60' shop with ample storage and 3+ stall parking and 8' x 8' shed near the water for all your lake toys. Rich soil provides a great variety of trees including apple, plum, king cherry, maple ash etc.. in addition to the bountiful garden (with your very own grapevines). Call your Realtor to schedule your private showing today!