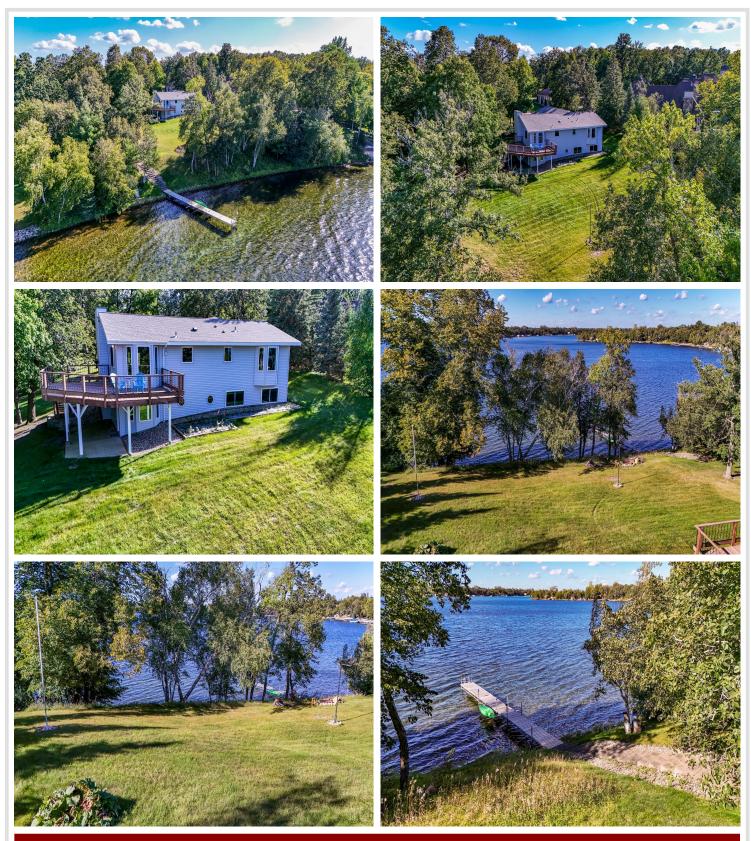

### **Description:**

Once in a lifetime chance to call this RARE, Long Lake property "home". Nestled between the trees on the south side of Long Lake, this BEAUTIFUL estate is available for the first time to the public since the early 1990's. Sitting on just under 2 acres and 150' of shoreline, this wonderfully cared for 4 bed, 3 bath home offers a UNIQUE lake life experience with ENDLESS POSSIBILITIES. Enjoy the picturesque views that highlight the best parts of Minnesota from your wraparound deck or the comfort of inside (there's not a bad seat in the house). Home has been meticulously cared for and features numerous updates including NEW ROOF in 2022, NEW SIDING & WINDOWS in 2023, NEW WATER HEATER in 2022 and more. Outbuildings include paritally heated, detached 40' x 60' shop with ample storage and 3+ stall parking and 8' x 8' shed near the water for all your lake toys. Rich soil provides a great variety of trees including apple, plum, king cherry, maple ash etc.. in addition to the bountiful garden (with your very own grapevines). Call your Realtor to schedule your private showing today!

### Additional Details:

| Year Built             | 1995                  |
|------------------------|-----------------------|
| Lot Acres              | 1.92                  |
| Lot Dimensions         | 288 x 355 x 150 x 427 |
| Garage Stalls          | 2                     |
| School District        | 22                    |
| Taxes                  | \$8,178               |
| Taxes with Assessments | \$8,178               |
| Tax Year               | 2023                  |