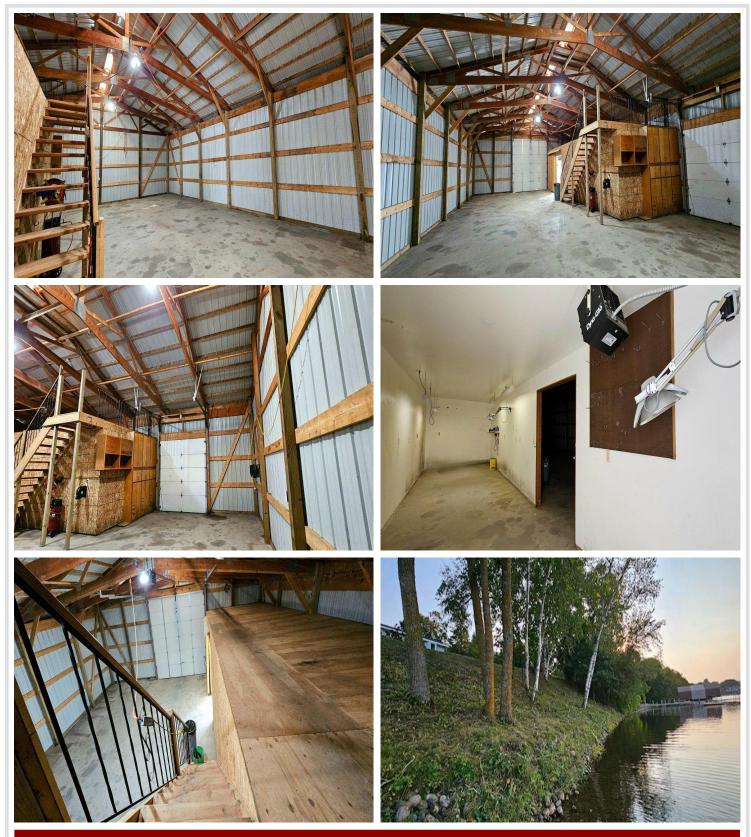

### **Description:**

Once in a lifetime chance to call this RARE, Long Lake property "home". Nestled between the trees on the south side of Long Lake, this BEAUTIFUL estate is available for the first time to the public since the early 1990's. Sitting on just under 2 acres and 150' of shoreline, this wonderfully cared for 4 bed, 3 bath home offers a UNIQUE lake life experience with ENDLESS POSSIBILITIES. Enjoy the picturesque views that highlight the best parts of Minnesota from your wraparound deck or the comfort of inside (there's not a bad seat in the house). Home has been meticulously cared for and features numerous updates including NEW ROOF in 2022, NEW SIDING & WINDOWS in 2023, NEW WATER HEATER in 2022 and more. Outbuildings include paritally heated, detached 40' x 60' shop with ample storage and 3+ stall parking and 8' x 8' shed near the water for all your lake toys. Rich soil provides a great variety of trees including apple, plum, king cherry, maple ash etc.. in addition to the bountiful garden (with your very own grapevines). Call your Realtor to schedule your private showing today!