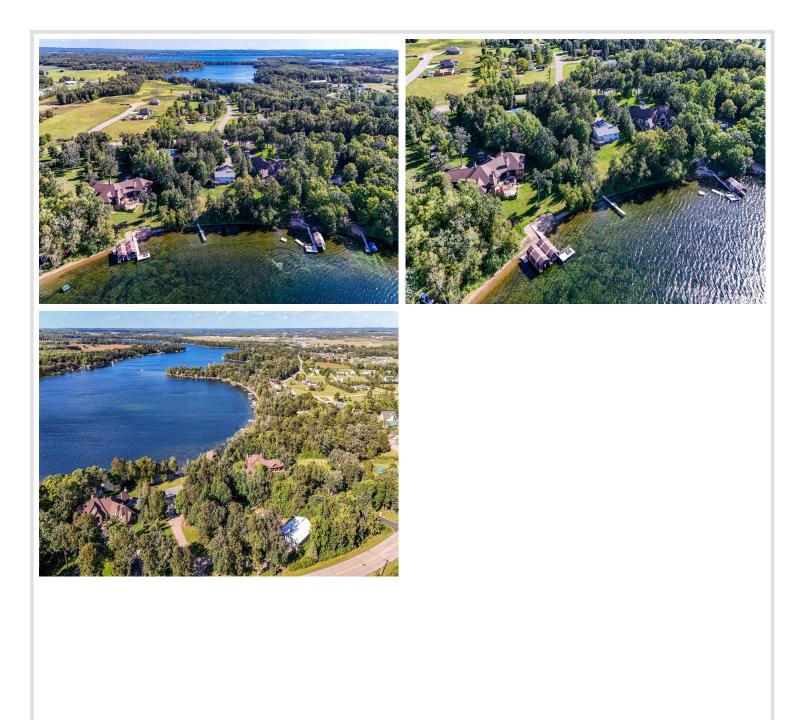

### **Description:**

Once in a lifetime chance to call this RARE, Long Lake property "home". Nestled between the trees on the south side of Long Lake, this BEAUTIFUL estate is available for the first time to the public since the early 1990's. Sitting on just under 2 acres and 150' of shoreline, this wonderfully cared for 4 bed, 3 bath home offers a UNIQUE lake life experience with ENDLESS POSSIBILITIES. Enjoy the picturesque views that highlight the best parts of Minnesota from your wraparound deck or the comfort of inside (there's not a bad seat in the house). Home has been meticulously cared for and features numerous updates including NEW ROOF in 2022, NEW SIDING & WINDOWS in 2023, NEW WATER HEATER in 2022 and more. Outbuildings include paritally heated, detached 40' x 60' shop with ample storage and 3+ stall parking and 8' x 8' shed near the water for all your lake toys. Rich soil provides a great variety of trees including apple, plum, king cherry, maple ash etc.. in addition to the bountiful garden (with your very own grapevines). Call your Realtor to schedule your private showing today!