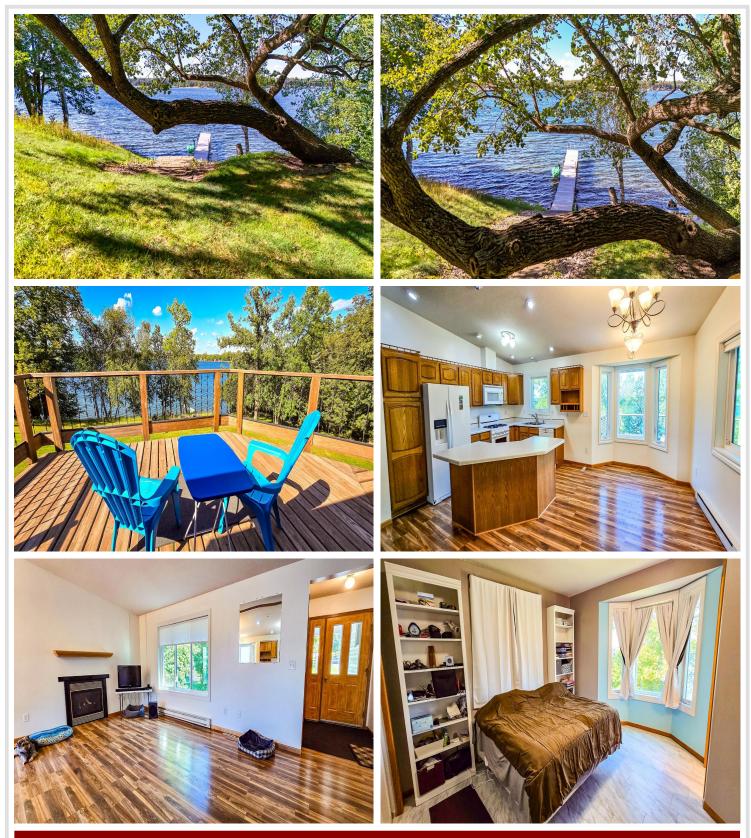

### **Description:**

Once in a lifetime chance to call this RARE, Long Lake property "home". Nestled between the trees on the south side of Long Lake, this BEAUTIFUL estate is available for the first time to the public since the early 1990's. Sitting on just under 2 acres and 150' of shoreline, this wonderfully cared for 4 bed, 3 bath home offers a UNIQUE lake life experience with ENDLESS POSSIBILITIES. Enjoy the picturesque views that highlight the best parts of Minnesota from your wraparound deck or the comfort of inside (there's not a bad seat in the house). Home has been meticulously cared for and features numerous updates including NEW ROOF in 2022, NEW SIDING & WINDOWS in 2023, NEW WATER HEATER in 2022 and more. Outbuildings include paritally heated, detached 40' x 60' shop with ample storage and 3+ stall parking and 8' x 8' shed near the water for all your lake toys. Rich soil provides a great variety of trees including apple, plum, king cherry, maple ash etc.. in addition to the bountiful garden (with your very own grapevines). Call your Realtor to schedule your private showing today!