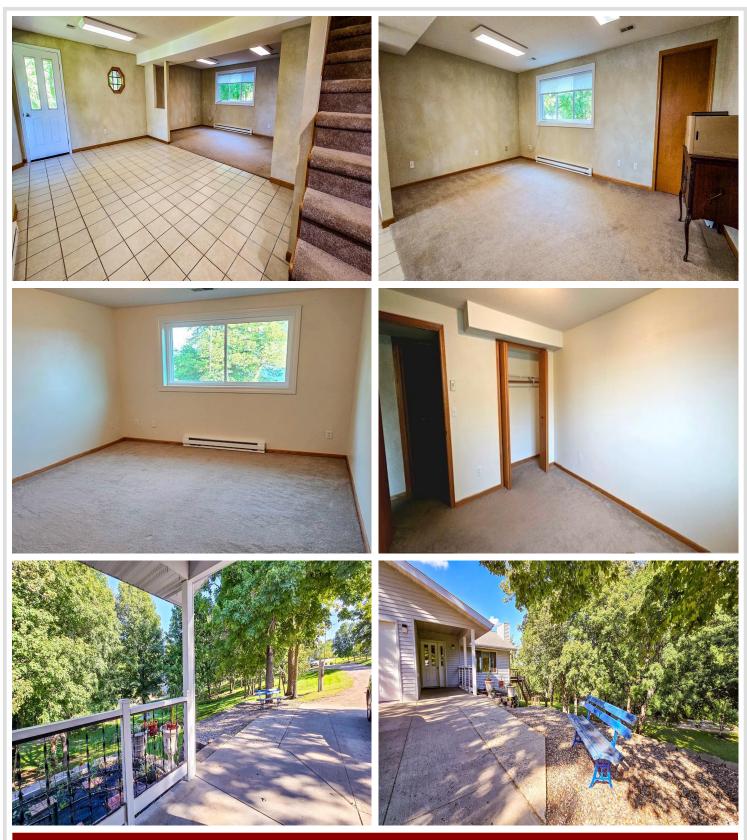

### **Description:**

Once in a lifetime chance to call this RARE, Long Lake property "home". Nestled between the trees on the south side of Long Lake, this BEAUTIFUL estate is available for the first time to the public since the early 1990's. Sitting on just under 2 acres and 150' of shoreline, this wonderfully cared for 4 bed, 3 bath home offers a UNIQUE lake life experience with ENDLESS POSSIBILITIES. Enjoy the picturesque views that highlight the best parts of Minnesota from your wraparound deck or the comfort of inside (there's not a bad seat in the house). Home has been meticulously cared for and features numerous updates including NEW ROOF in 2022, NEW SIDING & WINDOWS in 2023, NEW WATER HEATER in 2022 and more. Outbuildings include paritally heated, detached 40' x 60' shop with ample storage and 3+ stall parking and 8' x 8' shed near the water for all your lake toys. Rich soil provides a great variety of trees including apple, plum, king cherry, maple ash etc.. in addition to the bountiful garden (with your very own grapevines). Call your Realtor to schedule your private showing today!