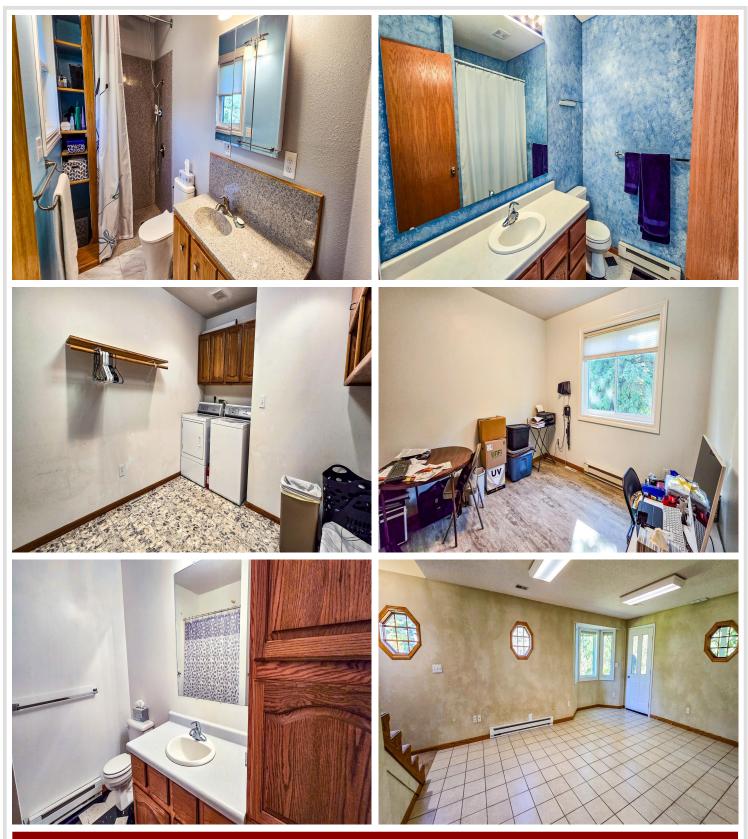

### **Description:**

Once in a lifetime chance to call this RARE, Long Lake property "home". Nestled between the trees on the south side of Long Lake, this BEAUTIFUL estate is available for the first time to the public since the early 1990's. Sitting on just under 2 acres and 150' of shoreline, this wonderfully cared for 4 bed, 3 bath home offers a UNIQUE lake life experience with ENDLESS POSSIBILITIES. Enjoy the picturesque views that highlight the best parts of Minnesota from your wraparound deck or the comfort of inside (there's not a bad seat in the house). Home has been meticulously cared for and features numerous updates including NEW ROOF in 2022, NEW SIDING & WINDOWS in 2023, NEW WATER HEATER in 2022 and more. Outbuildings include paritally heated, detached 40' x 60' shop with ample storage and 3+ stall parking and 8' x 8' shed near the water for all your lake toys. Rich soil provides a great variety of trees including apple, plum, king cherry, maple ash etc.. in addition to the bountiful garden (with your very own grapevines). Call your Realtor to schedule your private showing today!