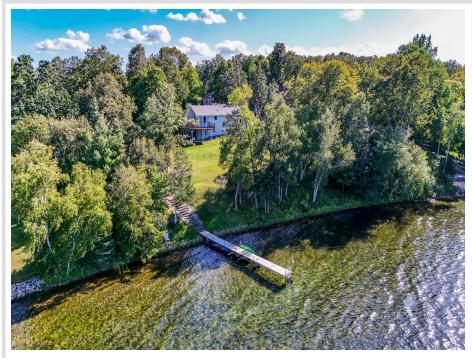

### **Description:**

Once in a lifetime chance to call this RARE, Long Lake property "home". Nestled between the trees on the south side of Long Lake, this BEAUTIFUL estate is available for the first time to the public since the early 1990's. Sitting on just under 2 acres and 150' of shoreline, this wonderfully cared for 4 bed, 3 bath home offers a UNIQUE lake life experience with ENDLESS POSSIBILITIES. Enjoy the picturesque views that highlight the best parts of Minnesota from your wraparound deck or the comfort of inside (there's not a bad seat in the house). Home has been meticulously cared for and features numerous updates including NEW ROOF in 2022, NEW SIDING & WINDOWS in 2023, NEW WATER HEATER in 2022 and more. Outbuildings include paritally heated, detached 40' x 60' shop with ample storage and 3+ stall parking and 8' x 8' shed near the water for all your lake toys. Rich soil provides a great variety of trees including apple, plum, king cherry, maple ash etc.. in addition to the bountiful garden (with your very own grapevines). Call your Realtor to schedule your private showing today!

### Additional Details:

| Year Built             | 1995                  |
|------------------------|-----------------------|
| Lot Acres              | 1.92                  |
| Lot Dimensions         | 288 x 355 x 150 x 427 |
| Garage Stalls          | 2                     |
| School District        | 22                    |
| Taxes                  | \$8,178               |
| Taxes with Assessments | \$8,178               |
| Tax Year               | 2023                  |