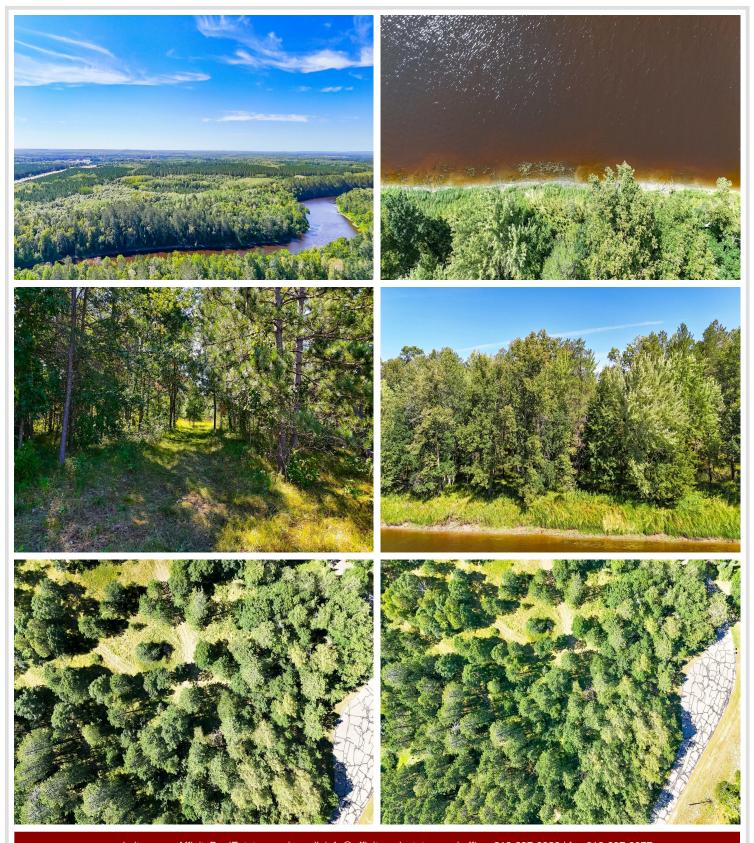

## **Description:**

Discover the perfect canvas for your dream home on this breathtaking 4.26 acre Mississippi riverfront property. Located in the heart of Baxter. This location is a paradise for outdoor enthusiasts. The property is partially cleared for an ideal building location with end of the road privacy. Enjoy endless days of fishing, kayaking, and bird watching from your doorstep. This lot's prime location means you're just minutes away from excellent schools, scenic trails, and convenient shopping options. Don't miss out on this rare opportunity to own a piece of riverfront paradise in Baxter, MN.

## **Additional Details:**

4.26 Lot Acres

Lot Dimensions 200x870x186x954

School District 181 Taxes \$842 Taxes with Assessments \$842 Tax Year 2023