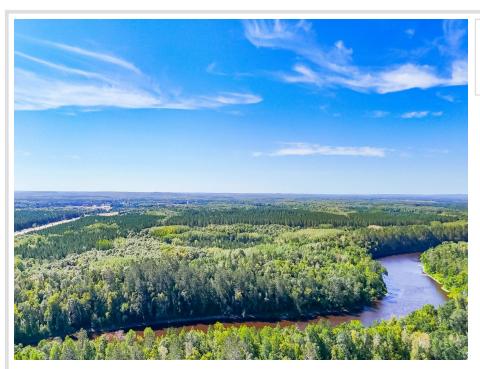

## **Description:**

Discover the perfect canvas for your dream home on this breathtaking 4.26 acre Mississippi riverfront property. Located in the heart of Baxter. This location is a paradise for outdoor enthusiasts. The property is partially cleared for an ideal building location with end of the road privacy. Enjoy endless days of fishing, kayaking, and bird watching from your doorstep. This lot's prime location means you're just minutes away from excellent schools, scenic trails, and convenient shopping options. Don't miss out on this rare opportunity to own a piece of riverfront paradise in Baxter, MN.

## **Additional Details:**

4.26 Lot Acres

Lot Dimensions 200x870x186x954

School District 181 Taxes \$842 Taxes with Assessments \$842 Tax Year 2023