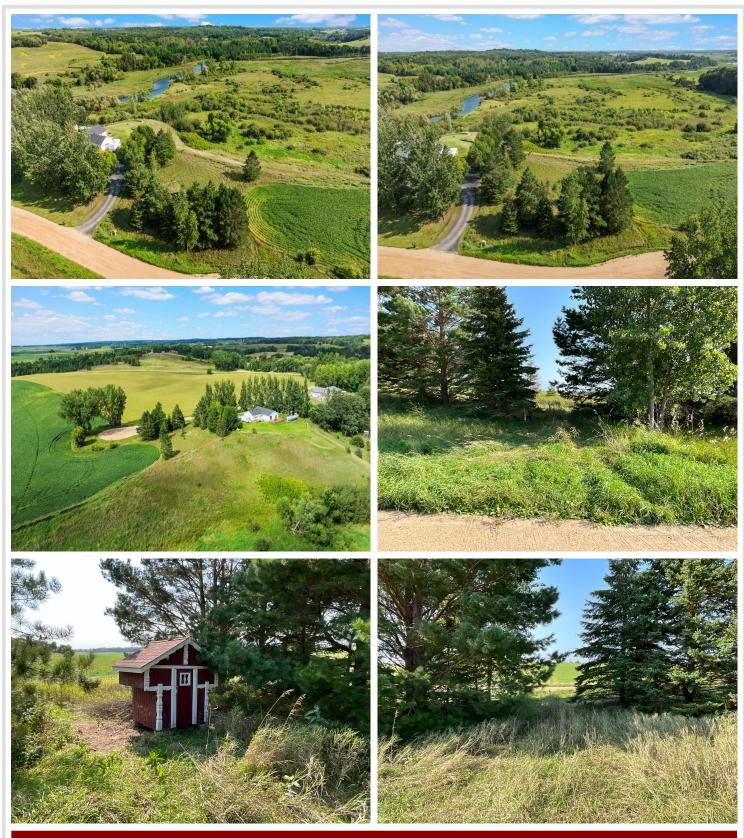

## Description:

Looking for the perfect location near Fergus Falls to Build your dream home on this beautiful property with 3.69 acres on Otter Tail River. Here it is with breath taking panoramic views and over 200 feet of the Otter Tail River frontage will relax you for many years to come. You can only image this type of property in story books where you have this much character hills, valleys, river flowing on your property bring your ideas and plans to make this your forever home.

## Additional Details:

| Lot Acres              | 3.69                  |
|------------------------|-----------------------|
| Lot Dimensions         | 117 x 892 x 210 x 792 |
| School District        | 544                   |
| Taxes                  | \$290                 |
| Taxes with Assessments | \$290                 |
| Tax Year               | 2024                  |