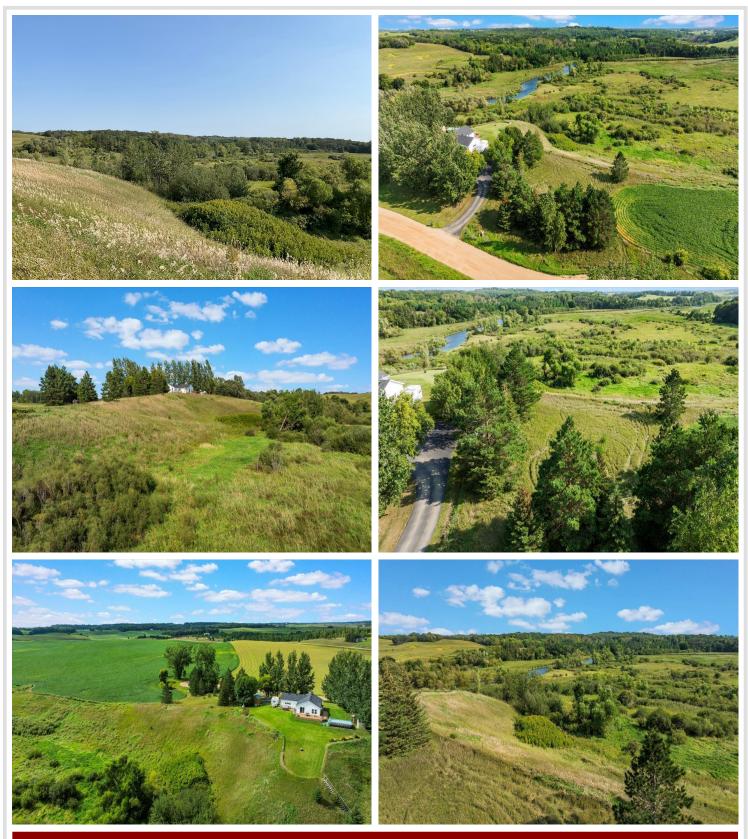

## Description:

Looking for the perfect location near Fergus Falls to Build your dream home on this beautiful property with 3.69 acres on Otter Tail River. Here it is with breath taking panoramic views and over 200 feet of the Otter Tail River frontage will relax you for many years to come. You can only image this type of property in story books where you have this much character hills, valleys, river flowing on your property bring your ideas and plans to make this your forever home.