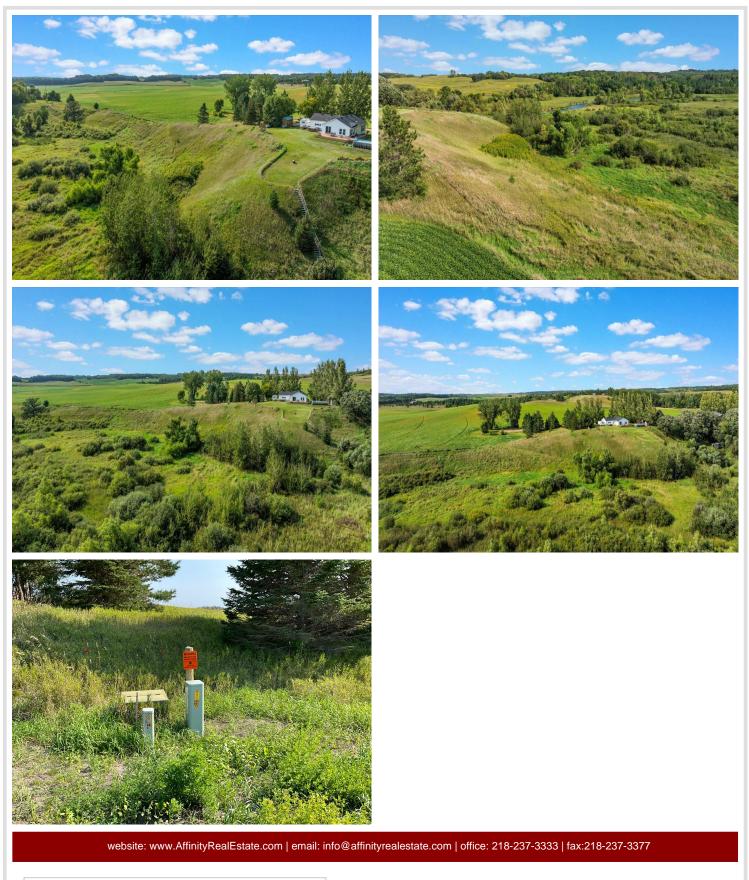

## Description:

Looking for the perfect location near Fergus Falls to Build your dream home on this beautiful property with 3.69 acres on Otter Tail River. Here it is with breath taking panoramic views and over 200 feet of the Otter Tail River frontage will relax you for many years to come. You can only image this type of property in story books where you have this much character hills, valleys, river flowing on your property bring your ideas and plans to make this your forever home.