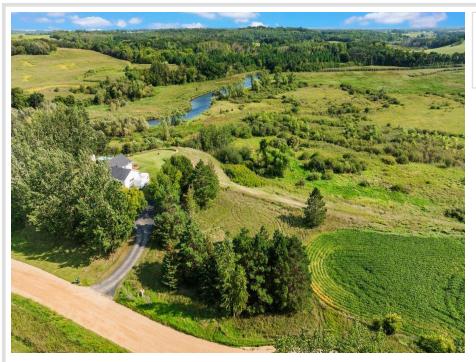

## Description:

Looking for the perfect location near Fergus Falls to Build your dream home on this beautiful property with 3.69 acres on Otter Tail River. Here it is with breath taking panoramic views and over 200 feet of the Otter Tail River frontage will relax you for many years to come. You can only image this type of property in story books where you have this much character hills, valleys, river flowing on your property bring your ideas and plans to make this your forever home.

## Additional Details:

| Lot Acres              | 3.69                  |
|------------------------|-----------------------|
| Lot Dimensions         | 117 x 892 x 210 x 792 |
| School District        | 544                   |
| Taxes                  | \$290                 |
| Taxes with Assessments | \$290                 |
| Tax Year               | 2024                  |