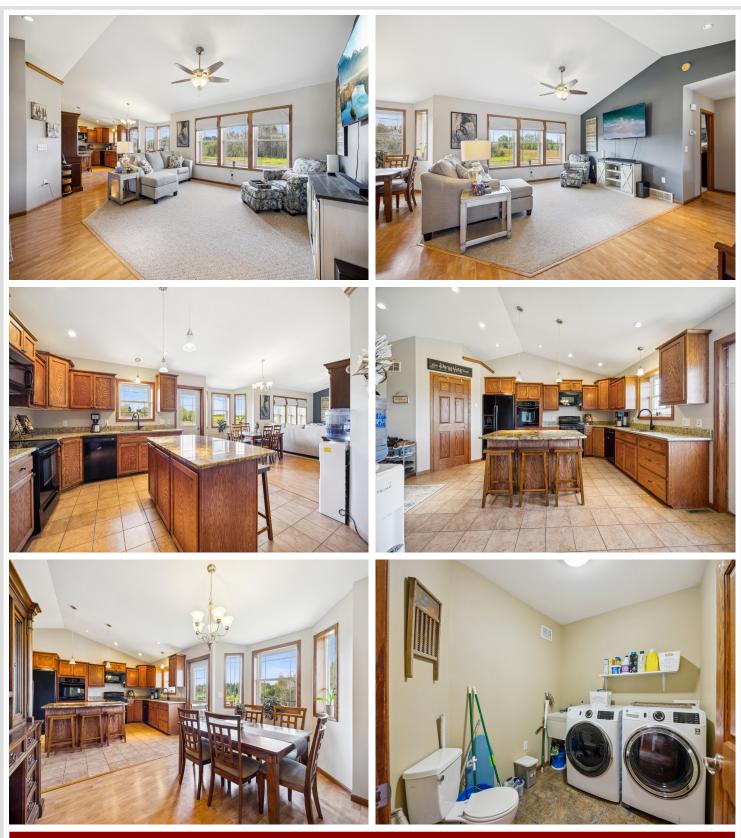

Inside, the home is designed for ultimate comfort, boasting a chef's kitchen with double ovens and granite countertops. In-floor heat, a furnace, and central air conditioning and new Air Exchanger installed 10/4/24 (a \$2800 value) will keep you cozy in every season.