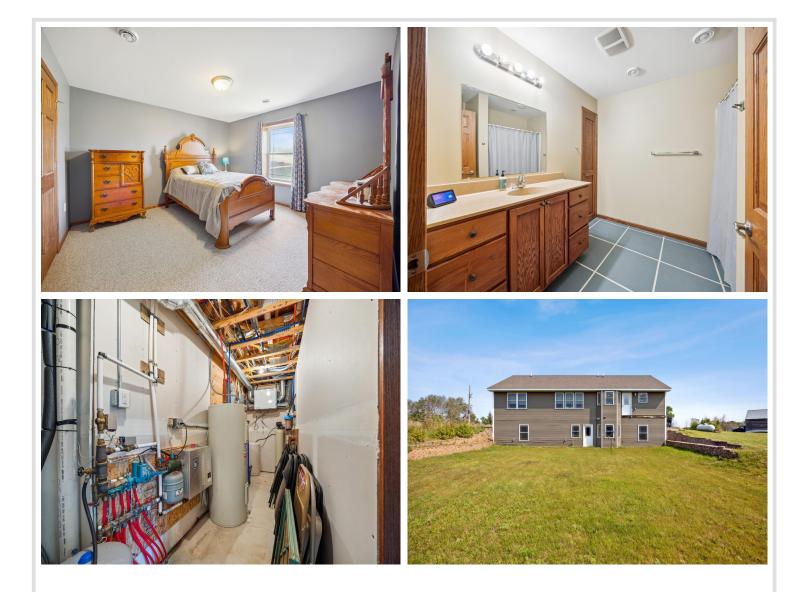

## **Description:**

\*\*Fully Back on the Market Due to Buyer's Relocation Issues. Do not miss the chance to make this paradise yours!\*\* \*Price Improvement\*

Discover this one-owner, meticulously maintained 4-bedroom, 3+ bath ICF-built, high efficiency home (averaging 1 tank or about \$300.00 for propane a year) nestled on 16.5 acres of tranquil wooded land, offering the perfect blend of relaxation, recreation, and hunting opportunities. The property features an insulated garage with in-floor heat and a convenient drain, ensuring comfort and functionality year-round.

Inside, the home is designed for ultimate comfort, boasting a chef's kitchen with double ovens and granite countertops. In-floor heat, a furnace, and central air conditioning and new Air Exchanger installed 10/4/24 (a \$2800 value) will keep you cozy in every season.

## **Additional Features:**