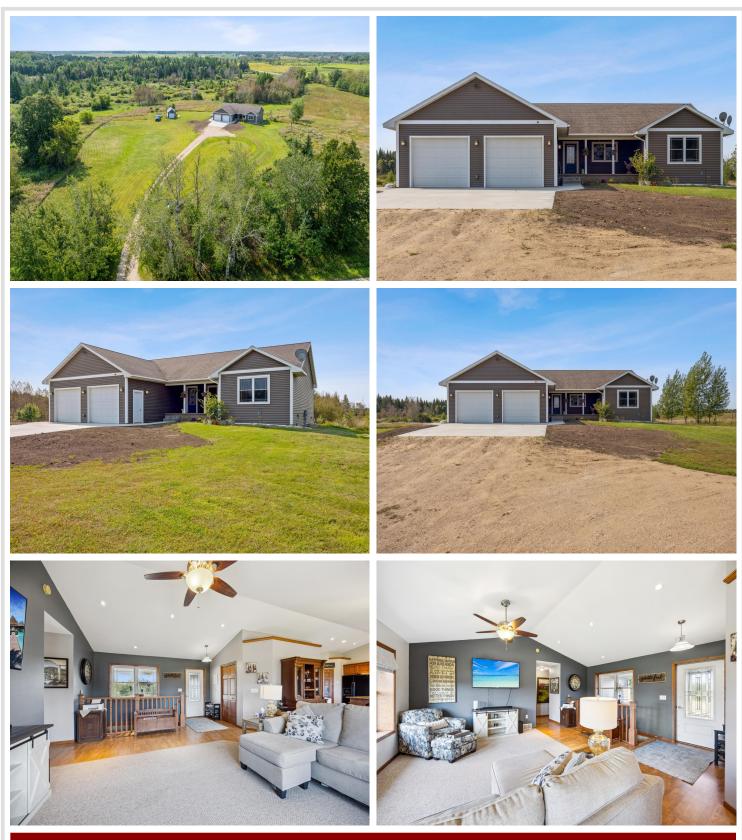

## **Description:**

\*\*Fully Back on the Market Due to Buyer's Relocation Issues. Do not miss the chance to make this paradise yours!\*\* \*Price Improvement\*

Discover this one-owner, meticulously maintained 4-bedroom, 3+ bath ICF-built, high efficiency home (averaging 1 tank or about \$300.00 for propane a year) nestled on 16.5 acres of tranquil wooded land, offering the perfect blend of relaxation, recreation, and hunting opportunities. The property features an insulated garage with in-floor heat and a convenient drain, ensuring comfort and functionality year-round.

Inside, the home is designed for ultimate comfort, boasting a chef's kitchen with double ovens and granite countertops. In-floor heat, a furnace, and central air conditioning and new Air Exchanger installed 10/4/24 (a \$2800 value) will keep you cozy in every season.