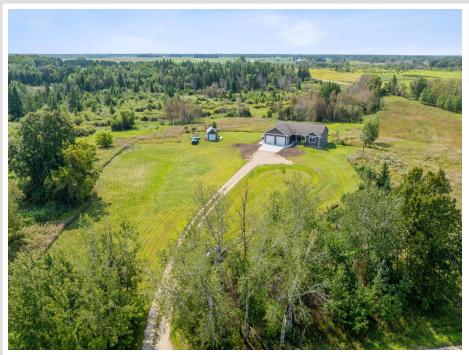

## **Description:**

\*\*Fully Back on the Market Due to Buyer's Relocation Issues. Do not miss the chance to make this paradise yours!\*\* \*Price Improvement\*

Discover this one-owner, meticulously maintained 4-bedroom, 3+ bath ICF-built, high efficiency home (averaging 1 tank or about \$300.00 for propane a year) nestled on 16.5 acres of tranquil wooded land, offering the perfect blend of relaxation, recreation, and hunting opportunities. The property features an insulated garage with in-floor heat and a convenient drain, ensuring comfort and functionality year-round.

## Additional Details:

| Year Built             | 2009           |
|------------------------|----------------|
| Lot Acres              | 16.68          |
| Lot Dimensions         | 1080x1160x1630 |
| Garage Stalls          | 2              |
| School District        | 2155           |
| Taxes                  | \$2,484        |
| Taxes with Assessments | (unreported)   |
| Tax Year               | 2024           |