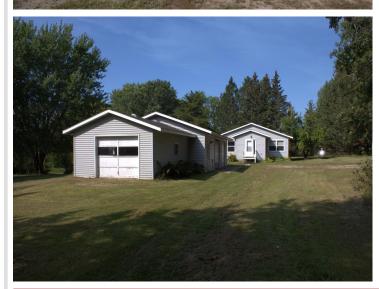

## **Description:**

This 20 acre rural property sits in the heart of Otter Tail County's "Lakes Country". The 3 bedroom, 2 bath rambler has been recently partially refreshed with new carpet and paint. A new compliant mound septic system will be installed by the seller. The detached, oversized, 2 stall garage is fully insulated and has an additional 17x22 shop with garage door attached that is also fully insulated. The 40x110 partially enclosed barn used to be used for a commercial farming operation and has power and water available. It has also been partially remodeled and updated. The large mowed old corral/paddock area could be fenced off again for hobby farm use or a potential building site. The large fenced in area in the SE corner of the property has been a very productive garden area in the past and has water run to it through a permanent system. Multiple other outbuildings are present, including a 16x25 former chicken coop/shed. This property has a lot of potential uses currently and also enough area to expand. All of this and within 15 minutes easily of New York Mills, Ottertail and Perham and all the recreation and lifestyle events and activities this area of Otter Tail County has to offer!!