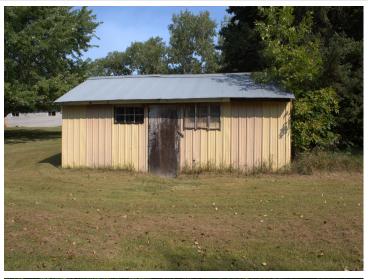

## **Description:**

This 20 acre rural property sits in the heart of Otter Tail County's "Lakes Country". The 3 bedroom, 2 bath rambler has been recently partially refreshed with new carpet and paint. A new compliant mound septic system will be installed by the seller. The detached, oversized, 2 stall garage is fully insulated and has an additional 17x22 shop with garage door attached that is also fully insulated. The 40x110 partially enclosed barn used to be used for a commercial farming operation and has power and water available. It has also been partially remodeled and updated. The large mowed old corral/paddock area could be fenced off again for hobby farm use or a potential building site. The large fenced in area in the SE corner of the property has been a very productive garden area in the past and has water run to it through a permanent system. Multiple other outbuildings are present, including a 16x25 former chicken coop/shed. This property has a lot of potential uses currently and also enough area to expand. All of this and within 15 minutes easily of New York Mills, Ottertail and Perham and all the recreation and lifestyle events and activities this area of Otter Tail County has to offer!!