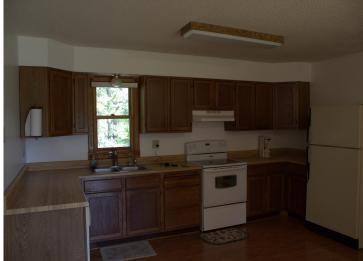

## **Description:**

This 20 acre rural property sits in the heart of Otter Tail County's "Lakes Country". The 3 bedroom, 2 bath rambler has been recently partially refreshed with new carpet and paint. A new compliant mound septic system will be installed by the seller. The detached, oversized, 2 stall garage is fully insulated and has an additional 17x22 shop with garage door attached that is also fully insulated. The 40x110 partially enclosed barn used to be used for a commercial farming operation and has power and water available. It has also been partially remodeled and updated. The large mowed old corral/paddock area could be fenced off again for hobby farm use or a potential building site. The large fenced in area in the SE corner of the property has been a very productive garden area in the past and has water run to it through a permanent system. Multiple other outbuildings are present, including a 16x25 former chicken coop/shed. This property has a lot of potential uses currently and also enough area to expand. All of this and within 15 minutes easily of New York Mills, Ottertail and Perham and all the recreation and lifestyle events and activities this area of Otter Tail County has to offer!!