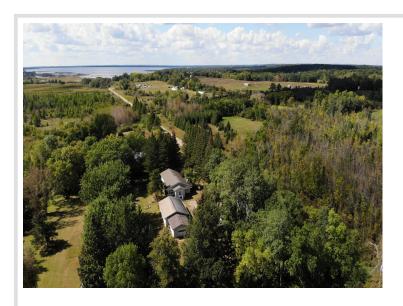

## **Description:**

This 20 acre rural property sits in the heart of Otter Tail County's "Lakes Country". The 3 bedroom, 2 bath rambler has been recently partially refreshed with new carpet and paint. A new compliant mound septic system will be installed by the seller. The detached, oversized, 2 stall garage is fully insulated and has an additional 17x22 shop with garage door attached that is also fully insulated. The 40x110 partially enclosed barn used to be used for a commercial farming operation and has power and water available. It has also been partially remodeled and updated. The large mowed old corral/paddock area could be fenced off again for hobby farm use or a potential building site. The large fenced in area in the SE corner of the property has been a very productive garden area in the past and has water run to it through a permanent system. Multiple other outbuildings are present, including a 16x25 former chicken coop/shed. This property has a lot of potential uses currently and also enough area to expand. All of this and within 15 minutes easily of New York Mills, Ottertail and Perham and all the recreation and lifestyle events and activities this area of Otter Tail County has to offer!!