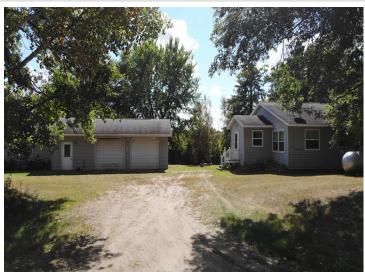

## **Description:**

This 20 acre rural property sits in the heart of Otter Tail County's "Lakes Country". The 3 bedroom, 2 bath rambler has been recently partially refreshed with new carpet and paint. A new compliant mound septic system will be installed by the seller. The detached, oversized, 2 stall garage is fully insulated and has an additional 17x22 shop with garage door attached that is also fully insulated. The 40x110 partially enclosed barn used to be used for a commercial farming operation and has power and water available. It has also been partially remodeled and updated. The large mowed old corral/paddock area could be fenced off again for hobby farm use or a potential building site. The large fenced in area in the SE corner of the property has been a very productive garden area in the past and has water run to it through a permanent system. Multiple other outbuildings are present, including a 16x25 former chicken coop/shed. This property has a lot of potential uses currently and also enough area to expand. All of this and within 15 minutes easily of New York Mills, Ottertail and Perham and all the recreation and lifestyle events and activities this area of Otter Tail County has to offer!!