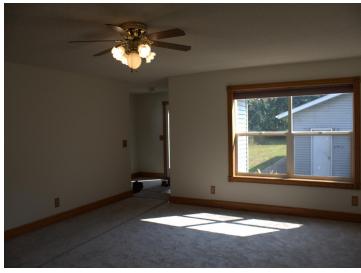

## **Description:**

This 20 acre rural property sits in the heart of Otter Tail County's "Lakes Country". The 3 bedroom, 2 bath rambler has been recently partially refreshed with new carpet and paint. A new compliant mound septic system will be installed by the seller. The detached, oversized, 2 stall garage is fully insulated and has an additional 17x22 shop with garage door attached that is also fully insulated. The 40x110 partially enclosed barn used to be used for a commercial farming operation and has power and water available. It has also been partially remodeled and updated. The large mowed old corral/paddock area could be fenced off again for hobby farm use or a potential building site. The large fenced in area in the SE corner of the property has been a very productive garden area in the past and has water run to it through a permanent system. Multiple other outbuildings are present, including a 16x25 former chicken coop/shed. This property has a lot of potential uses currently and also enough area to expand. All of this and within 15 minutes easily of New York Mills, Ottertail and Perham and all the recreation and lifestyle events and activities this area of Otter Tail County has to offer!!