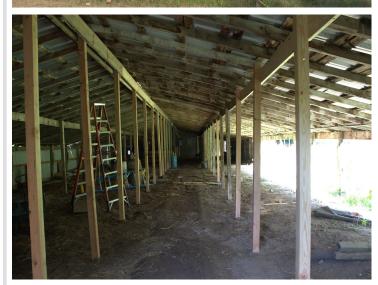

## **Description:**

This 20 acre rural property sits in the heart of Otter Tail County's "Lakes Country". The 3 bedroom, 2 bath rambler has been recently partially refreshed with new carpet and paint. A new compliant mound septic system will be installed by the seller. The detached, oversized, 2 stall garage is fully insulated and has an additional 17x22 shop with garage door attached that is also fully insulated. The 40x110 partially enclosed barn used to be used for a commercial farming operation and has power and water available. It has also been partially remodeled and updated. The large mowed old corral/paddock area could be fenced off again for hobby farm use or a potential building site. The large fenced in area in the SE corner of the property has been a very productive garden area in the past and has water run to it through a permanent system. Multiple other outbuildings are present, including a 16x25 former chicken coop/shed. This property has a lot of potential uses currently and also enough area to expand. All of this and within 15 minutes easily of New York Mills, Ottertail and Perham and all the recreation and lifestyle events and activities this area of Otter Tail County has to offer!!