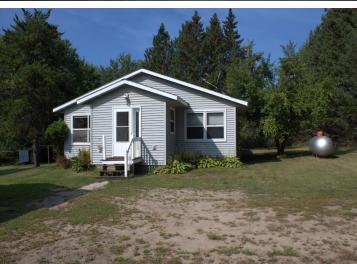

## **Description:**

This 20 acre rural property sits in the heart of Otter Tail County's "Lakes Country". The 3 bedroom, 2 bath rambler has been recently partially refreshed with new carpet and paint. A new compliant mound septic system will be installed by the seller. The detached, oversized, 2 stall garage is fully insulated and has an additional 17x22 shop with garage door attached that is also fully insulated. The 40x110 partially enclosed barn used to be used for a commercial farming operation and has power and water available. It has also been partially remodeled and updated. The large mowed old corral/paddock area could be fenced off again for hobby farm use or a potential building site. The large fenced in area in the SE corner of the property has been a very productive garden area in the past and has water run to it through a permanent system. Multiple other outbuildings are present, including a 16x25 former chicken coop/shed. This property has a lot of potential uses currently and also enough area to expand. All of this and within 15 minutes easily of New York Mills, Ottertail and Perham and all the recreation and lifestyle events and activities this area of Otter Tail County has to offer!!