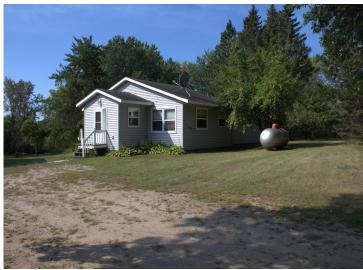

## **Description:**

This 20 acre rural property sits in the heart of Otter Tail County's "Lakes Country". The 3 bedroom, 2 bath rambler has been recently partially refreshed with new carpet and paint. A new compliant mound septic system will be installed by the seller. The detached, oversized, 2 stall garage is fully insulated and has an additional 17x22 shop with garage door attached that is also fully insulated. The 40x110 partially enclosed barn used to be used for a commercial farming operation and has power and water available. It has also been partially remodeled and updated. The large mowed old corral/paddock area could be fenced off again for hobby farm use or a potential building site. The large fenced in area in the SE corner of the property has been a very productive garden area in the past and has water run to it through a permanent system. Multiple other outbuildings are present, including a 16x25 former chicken coop/shed. This property has a lot of potential uses currently and also enough area to expand. All of this and within 15 minutes easily of New York Mills, Ottertail and Perham and all the recreation and lifestyle events and activities this area of Otter Tail County has to offer!!