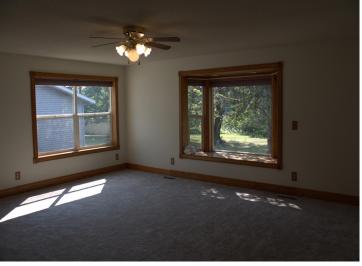

## **Description:**

This 20 acre rural property sits in the heart of Otter Tail County's "Lakes Country". The 3 bedroom, 2 bath rambler has been recently partially refreshed with new carpet and paint. A new compliant mound septic system will be installed by the seller. The detached, oversized, 2 stall garage is fully insulated and has an additional 17x22 shop with garage door attached that is also fully insulated. The 40x110 partially enclosed barn used to be used for a commercial farming operation and has power and water available. It has also been partially remodeled and updated. The large mowed old corral/paddock area could be fenced off again for hobby farm use or a potential building site. The large fenced in area in the SE corner of the property has been a very productive garden area in the past and has water run to it through a permanent system. Multiple other outbuildings are present, including a 16x25 former chicken coop/shed. This property has a lot of potential uses currently and also enough area to expand. All of this and within 15 minutes easily of New York Mills, Ottertail and Perham and all the recreation and lifestyle events and activities this area of Otter Tail County has to offer!!