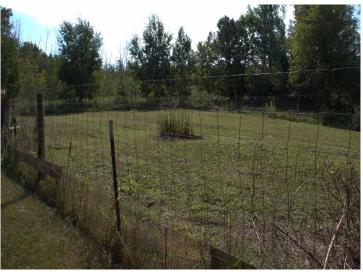

## **Description:**

This 20 acre rural property sits in the heart of Otter Tail County's "Lakes Country". The 3 bedroom, 2 bath rambler has been recently partially refreshed with new carpet and paint. A new compliant mound septic system will be installed by the seller. The detached, oversized, 2 stall garage is fully insulated and has an additional 17x22 shop with garage door attached that is also fully insulated. The 40x110 partially enclosed barn used to be used for a commercial farming operation and has power and water available. It has also been partially remodeled and updated. The large mowed old corral/paddock area could be fenced off again for hobby farm use or a potential building site. The large fenced in area in the SE corner of the property has been a very productive garden area in the past and has water run to it through a permanent system. Multiple other outbuildings are present, including a 16x25 former chicken coop/shed. This property has a lot of potential uses currently and also enough area to expand. All of this and within 15 minutes easily of New York Mills, Ottertail and Perham and all the recreation and lifestyle events and activities this area of Otter Tail County has to offer!!