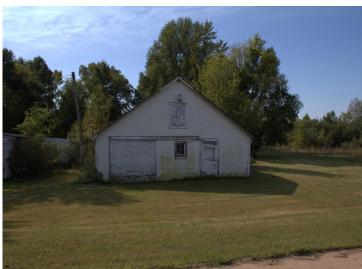

## **Description:**

This 20 acre rural property sits in the heart of Otter Tail County's "Lakes Country". The 3 bedroom, 2 bath rambler has been recently partially refreshed with new carpet and paint. A new compliant mound septic system will be installed by the seller. The detached, oversized, 2 stall garage is fully insulated and has an additional 17x22 shop with garage door attached that is also fully insulated. The 40x110 partially enclosed barn used to be used for a commercial farming operation and has power and water available. It has also been partially remodeled and updated. The large mowed old corral/paddock area could be fenced off again for hobby farm use or a potential building site. The large fenced in area in the SE corner of the property has been a very productive garden area in the past and has water run to it through a permanent system. Multiple other outbuildings are present, including a 16x25 former chicken coop/shed. This property has a lot of potential uses currently and also enough area to expand. All of this and within 15 minutes easily of New York Mills, Ottertail and Perham and all the recreation and lifestyle events and activities this area of Otter Tail County has to offer!!