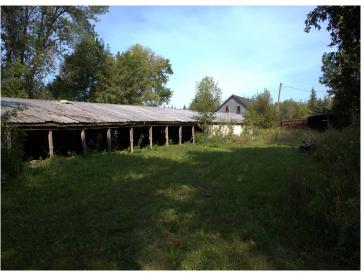

## **Description:**

This 20 acre rural property sits in the heart of Otter Tail County's "Lakes Country". The 3 bedroom, 2 bath rambler has been recently partially refreshed with new carpet and paint. A new compliant mound septic system will be installed by the seller. The detached, oversized, 2 stall garage is fully insulated and has an additional 17x22 shop with garage door attached that is also fully insulated. The 40x110 partially enclosed barn used to be used for a commercial farming operation and has power and water available. It has also been partially remodeled and updated. The large mowed old corral/paddock area could be fenced off again for hobby farm use or a potential building site. The large fenced in area in the SE corner of the property has been a very productive garden area in the past and has water run to it through a permanent system. Multiple other outbuildings are present, including a 16x25 former chicken coop/shed. This property has a lot of potential uses currently and also enough area to expand. All of this and within 15 minutes easily of New York Mills, Ottertail and Perham and all the recreation and lifestyle events and activities this area of Otter Tail County has to offer!!