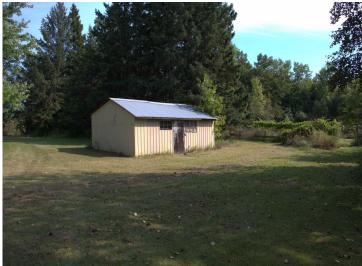

## **Description:**

This 20 acre rural property sits in the heart of Otter Tail County's "Lakes Country". The 3 bedroom, 2 bath rambler has been recently partially refreshed with new carpet and paint. A new compliant mound septic system will be installed by the seller. The detached, oversized, 2 stall garage is fully insulated and has an additional 17x22 shop with garage door attached that is also fully insulated. The 40x110 partially enclosed barn used to be used for a commercial farming operation and has power and water available. It has also been partially remodeled and updated. The large mowed old corral/paddock area could be fenced off again for hobby farm use or a potential building site. The large fenced in area in the SE corner of the property has been a very productive garden area in the past and has water run to it through a permanent system. Multiple other outbuildings are present, including a 16x25 former chicken coop/shed. This property has a lot of potential uses currently and also enough area to expand. All of this and within 15 minutes easily of New York Mills, Ottertail and Perham and all the recreation and lifestyle events and activities this area of Otter Tail County has to offer!!