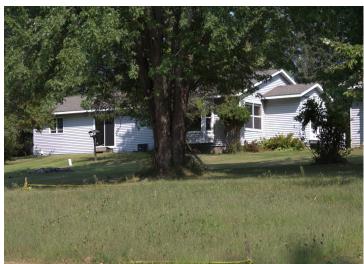

## **Description:**

This 20 acre rural property sits in the heart of Otter Tail County's "Lakes Country". The 3 bedroom, 2 bath rambler has been recently partially refreshed with new carpet and paint. A new compliant mound septic system will be installed by the seller. The detached, oversized, 2 stall garage is fully insulated and has an additional 17x22 shop with garage door attached that is also fully insulated. The 40x110 partially enclosed barn used to be used for a commercial farming operation and has power and water available. It has also been partially remodeled and updated. The large mowed old corral/paddock area could be fenced off again for hobby farm use or a potential building site. The large fenced in area in the SE corner of the property has been a very productive garden area in the past and has water run to it through a permanent system. Multiple other outbuildings are present, including a 16x25 former chicken coop/shed. This property has a lot of potential uses currently and also enough area to expand. All of this and within 15 minutes easily of New York Mills, Ottertail and Perham and all the recreation and lifestyle events and activities this area of Otter Tail County has to offer!!