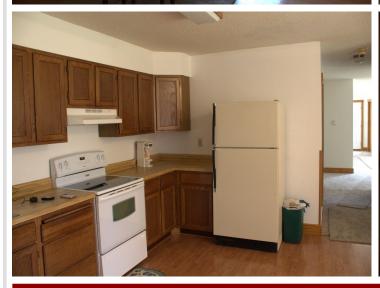

## **Description:**

This 20 acre rural property sits in the heart of Otter Tail County's "Lakes Country". The 3 bedroom, 2 bath rambler has been recently partially refreshed with new carpet and paint. A new compliant mound septic system will be installed by the seller. The detached, oversized, 2 stall garage is fully insulated and has an additional 17x22 shop with garage door attached that is also fully insulated. The 40x110 partially enclosed barn used to be used for a commercial farming operation and has power and water available. It has also been partially remodeled and updated. The large mowed old corral/paddock area could be fenced off again for hobby farm use or a potential building site. The large fenced in area in the SE corner of the property has been a very productive garden area in the past and has water run to it through a permanent system. Multiple other outbuildings are present, including a 16x25 former chicken coop/shed. This property has a lot of potential uses currently and also enough area to expand. All of this and within 15 minutes easily of New York Mills, Ottertail and Perham and all the recreation and lifestyle events and activities this area of Otter Tail County has to offer!!