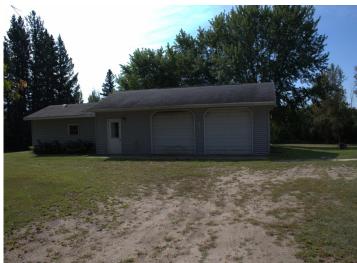

## **Description:**

This 20 acre rural property sits in the heart of Otter Tail County's "Lakes Country". The 3 bedroom, 2 bath rambler has been recently partially refreshed with new carpet and paint. A new compliant mound septic system will be installed by the seller. The detached, oversized, 2 stall garage is fully insulated and has an additional 17x22 shop with garage door attached that is also fully insulated. The 40x110 partially enclosed barn used to be used for a commercial farming operation and has power and water available. It has also been partially remodeled and updated. The large mowed old corral/paddock area could be fenced off again for hobby farm use or a potential building site. The large fenced in area in the SE corner of the property has been a very productive garden area in the past and has water run to it through a permanent system. Multiple other outbuildings are present, including a 16x25 former chicken coop/shed. This property has a lot of potential uses currently and also enough area to expand. All of this and within 15 minutes easily of New York Mills, Ottertail and Perham and all the recreation and lifestyle events and activities this area of Otter Tail County has to offer!!