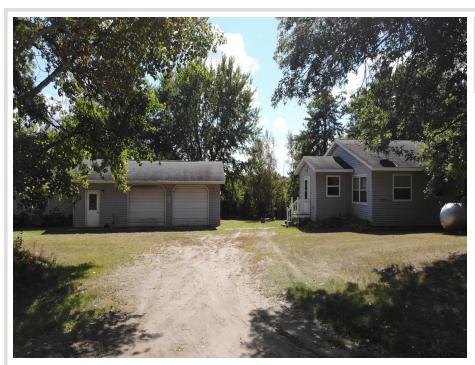

## **Description:**

This 20 acre rural property sits in the heart of Otter Tail County's "Lakes Country". The 3 bedroom, 2 bath rambler has been recently partially refreshed with new carpet and paint. A new compliant mound septic system will be installed by the seller. The detached, oversized, 2 stall garage is fully insulated and has an additional 17x22 shop with garage door attached that is also fully insulated. The 40x110 partially enclosed barn used to be used for a commercial farming operation and has power and water available. It has also been partially remodeled and updated. The large mowed old corral/paddock area could be fenced off again for hobby farm use or a potential building site. The large fenced in area in the SE corner of the property has been a very productive garden area in the past and has water run to it through a permanent system. Multiple other outbuildings are present, including a 16x25 former chicken coop/shed. This property has a lot of potential uses currently and also enough area to expand. All of this and within 15 minutes easily of New York Mills, Ottertail and Perham and all the recreation and lifestyle events and activities this area of Otter Tail County has to offer!!