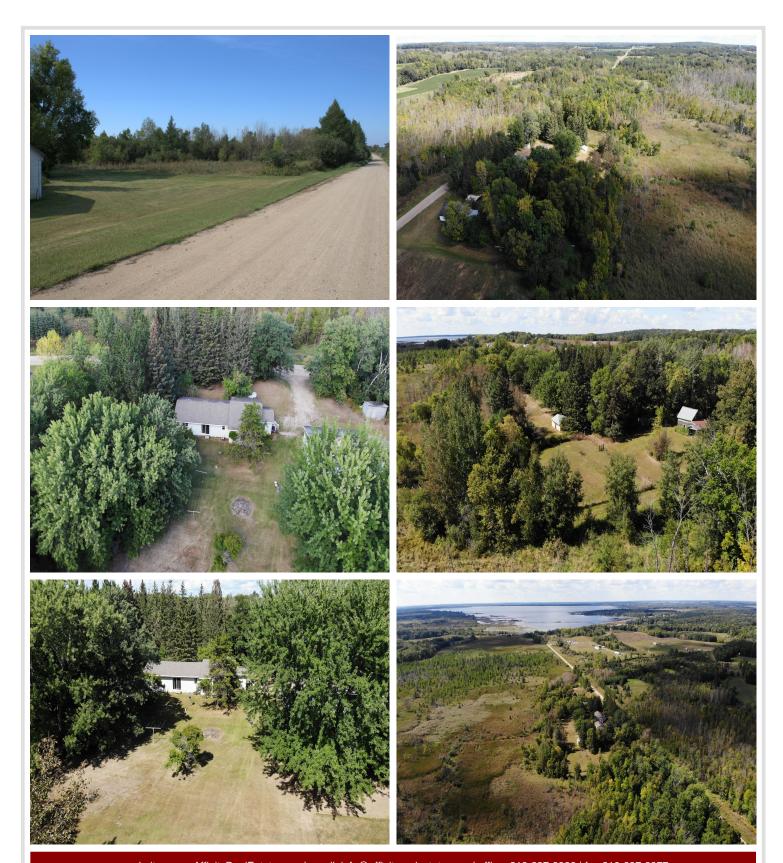

## **Description:**

This 20 acre rural property sits in the heart of Otter Tail County's "Lakes Country". The 3 bedroom, 2 bath rambler has been recently partially refreshed with new carpet and paint. A new compliant mound septic system will be installed by the seller. The detached, oversized, 2 stall garage is fully insulated and has an additional 17x22 shop with garage door attached that is also fully insulated. The 40x110 partially enclosed barn used to be used for a commercial farming operation and has power and water available. It has also been partially remodeled and updated. The large mowed old corral/paddock area could be fenced off again for hobby farm use or a potential building site. The large fenced in area in the SE corner of the property has been a very productive garden area in the past and has water run to it through a permanent system. Multiple other outbuildings are present, including a 16x25 former chicken coop/shed. This property has a lot of potential uses currently and also enough area to expand. All of this and within 15 minutes easily of New York Mills, Ottertail and Perham and all the recreation and lifestyle events and activities this area of Otter Tail County has to offer!!

## **Additional Details:**

Year Built 1985 Lot Acres 20

Lot Dimensions 1293x717

Garage Stalls 2
School District 553
Taxes \$1,910
Taxes with Assessments \$1,910
Tax Year 2024