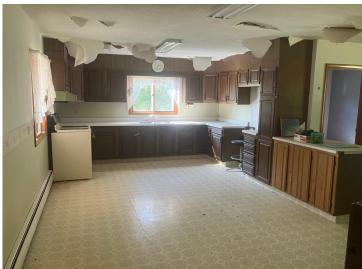

## **Description:**

Great location for this home with 1.83 acres of land. One level living with 2 bedrooms and 1 full bath. Property is being marketed below County assessed value and is sold as-is. This property has potential for the right buyer. Could be the project you have been looking for. Close to Dead Lake and not too far from the public access.

## **Additional Details:**

Year Built 1974
Lot Acres 1.83
Lot Dimensions irregular
Garage Stalls 2
School District 549

Taxes \$1,098
Taxes with Assessments \$1,098
Tax Year 2025