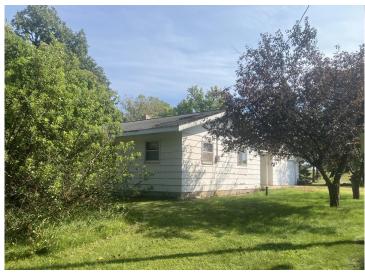

## **Description:**

Great location for this home with 1.83 acres of land. One level living with 2 bedrooms and 1 full bath. Property is being marketed below County assessed value and is sold as-is. This property has potential for the right buyer. Could be the project you have been looking for. Close to Dead Lake and not too far from the public access.

## **Additional Details:**

Year Built 1974
Lot Acres 1.83
Lot Dimensions irregular
Garage Stalls 2
School District 549

Taxes \$1,098
Taxes with Assessments \$1,098
Tax Year 2025