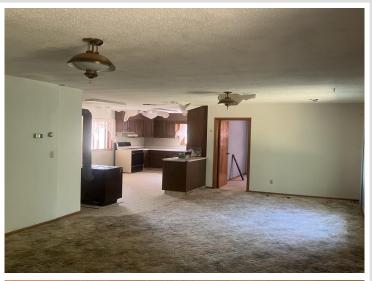

## **Description:**

Great location for this home with 1.83 acres of land. One level living with 2 bedrooms and 1 full bath. Property is being marketed below County assessed value and is sold as-is. This property has potential for the right buyer. Could be the project you have been looking for. Close to Dead Lake and not too far from the public access.

## **Additional Details:**

Year Built 1974
Lot Acres 1.83
Lot Dimensions irregular
Garage Stalls 2
School District 549

Taxes \$1,098
Taxes with Assessments \$1,098
Tax Year 2025