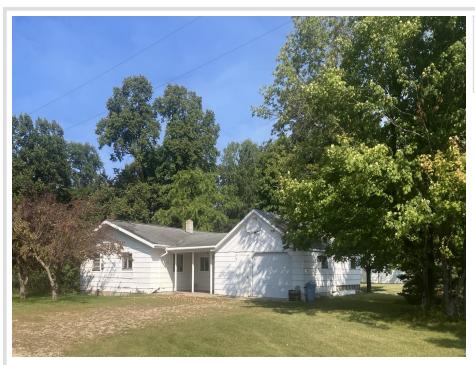

MLS 6595783 Residential

\$139,000

1,376 sq ft 2 bedrooms 1 baths

38212 County Highway 44 Richville MN 56576

Status: Active

## **Description:**

Great location for this home with 1.83 acres of land. One level living with 2 bedrooms and 1 full bath. Property is being marketed below County assessed value and is sold as-is. This property has potential for the right buyer. Could be the project you have been looking for. Close to Dead Lake and not too far from the public access.

## **Additional Details:**

Year Built 1974
Lot Acres 1.83
Lot Dimensions irregular
Garage Stalls 2
School District 549

Taxes \$1,098
Taxes with Assessments \$1,098
Tax Year 2025