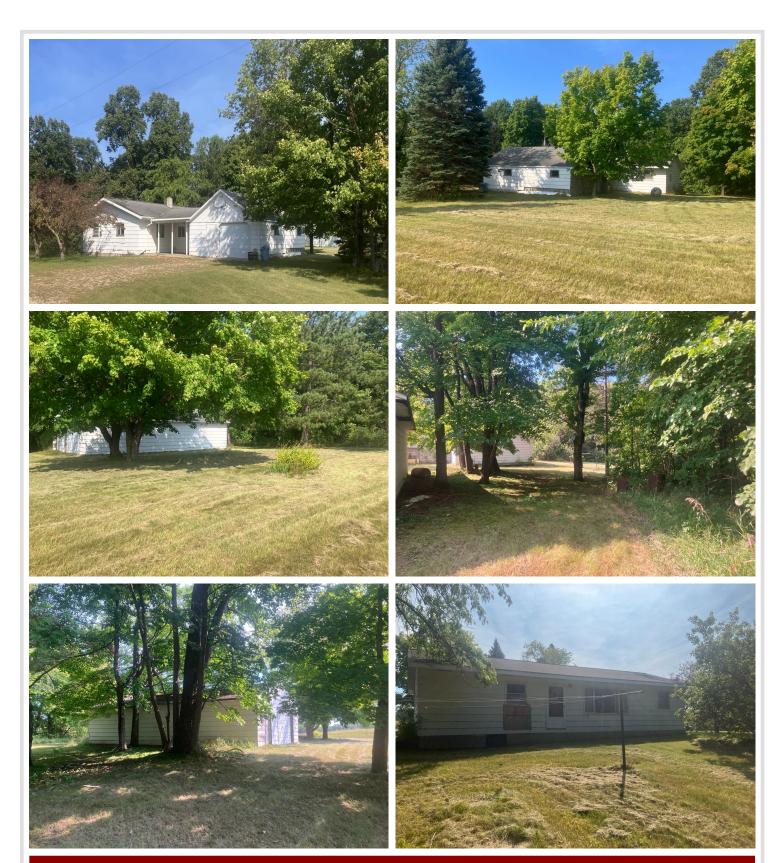

## **Description:**

Great location for this home with 1.83 acres of land. One level living with 2 bedrooms and 1 full bath. Property is being marketed below County assessed value and is sold as-is. This property has potential for the right buyer. Could be the project you have been looking for. Close to Dead Lake and not too far from the public access.

## **Additional Details:**

Year Built 1974
Lot Acres 1.83
Lot Dimensions irregular
Garage Stalls 2
School District 549

Taxes \$1,098
Taxes with Assessments \$1,098
Tax Year 2025