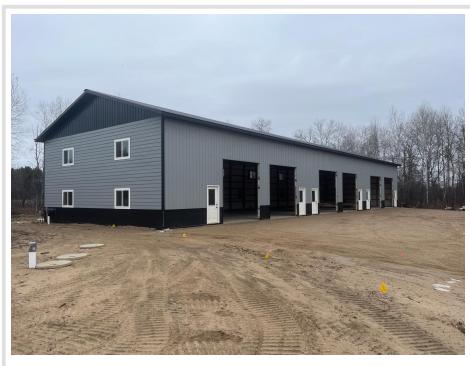

## **Description:**

These buildings have multiple uses. Either bring your business plans to host your business or just use them for storage. These affordable buildings have one of the best locations in the Brainerd area. Each unit is a minimum of 20x40 with a 12x12 overhead door and service door. Options to make units larger are available, as well as many upgrades. Located right on the edge of Baxter, it is a short distance to all the area has to offer. If you have a business in need of a new location or storage, or just storage your toys this will be the one for you.

## Additional Details:

| Year Built             | 2025    |
|------------------------|---------|
| Lot Acres              | 2.52    |
| Lot Dimensions         | 275x399 |
| Garage Stalls          | 4       |
| School District        | 181     |
| Taxes                  | \$220   |
| Taxes with Assessments | \$220   |
| Tax Year               | 2024    |
|                        |         |