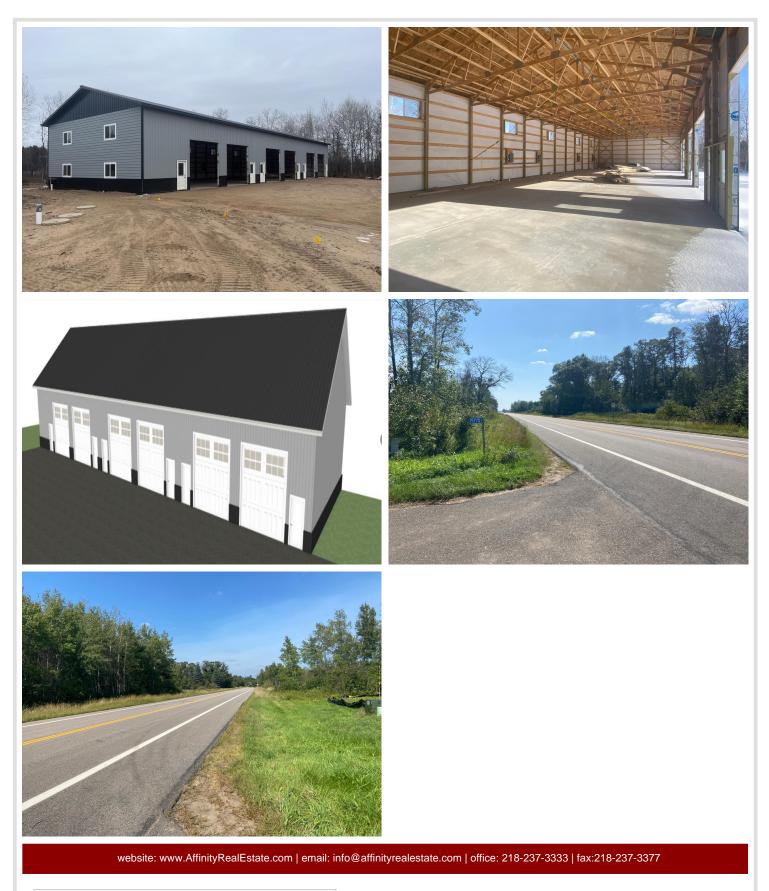

## **Description:**

These buildings have multiple uses. Either bring your business plans to host your business or just use them for storage. These affordable buildings have one of the best locations in the Brainerd area. Each unit is a minimum of 20x40 with a 12x12 overhead door and service door. Options to make units larger are available, as well as many upgrades. Located right on the edge of Baxter, it is a short distance to all the area has to offer. If you have a business in need of a new location or storage, or just storage your toys this will be the one for you.

## Additional Details:

| Year Built             | 2025    |
|------------------------|---------|
| Lot Acres              | 2.52    |
| Lot Dimensions         | 275x399 |
| Garage Stalls          | 4       |
| School District        | 181     |
| Taxes                  | \$220   |
| Taxes with Assessments | \$220   |
| Tax Year               | 2024    |
|                        |         |

## **Driving Directions:**

North of Menards on Dellwood Dr. to property on the right.

Listed By: Weichert REALTORS Tower Properties

Affinity Real Estate Inc. participates in the Regional Multiple Listing Service of Minnesota, Inc Broker Reciprocity (sm) program, allowing us to display other broker's listings on our website. All properties are subject to prior sale, change or withdrawal.