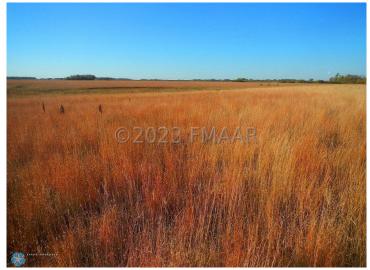

## **Description:**

Discover the serenity of this 152.5-acre haven, featuring a fully restored prairie in a permanent RIM easement. Embrace the 7.5-acre buildable site, surrounded by privately protected land to the south and bordered by MN DNR and USFW land to the north, east, and west. With private woods, wetlands, and proximity to Flickertail Prairie WPA, Ulen WMA, and Fuglie WPA, this parcel offers abundant wildlife. Immerse yourself in nature, with endless opportunities for deer, small game, and waterfowl activities. Live harmoniously at the heart of a thriving 1500+ acre nature preserve, just under 40 minutes from the F/M, nestled in the Felton Prairie CLMA's northeastern embrace.