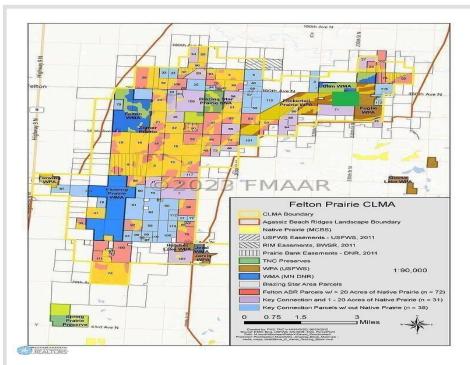

## **Description:**

Discover the serenity of this 152.5-acre haven, featuring a fully restored prairie in a permanent RIM easement. Embrace the 7.5-acre buildable site, surrounded by privately protected land to the south and bordered by MN DNR and USFW land to the north, east, and west. With private woods, wetlands, and proximity to Flickertail Prairie WPA, Ulen WMA, and Fuglie WPA, this parcel offers abundant wildlife. Immerse yourself in nature, with endless opportunities for deer, small game, and waterfowl activities. Live harmoniously at the heart of a thriving 1500+ acre nature preserve, just under 40 minutes from the F/M, nestled in the Felton Prairie CLMA's northeastern embrace.