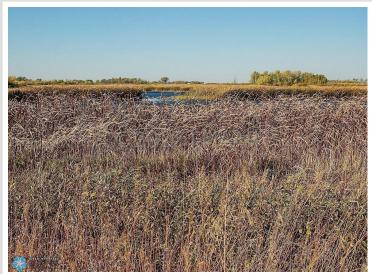

## **Description:**

Discover the serenity of this 152.5-acre haven, featuring a fully restored prairie in a permanent RIM easement. Embrace the 7.5-acre buildable site, surrounded by privately protected land to the south and bordered by MN DNR and USFW land to the north, east, and west. With private woods, wetlands, and proximity to Flickertail Prairie WPA, Ulen WMA, and Fuglie WPA, this parcel offers abundant wildlife. Immerse yourself in nature, with endless opportunities for deer, small game, and waterfowl activities. Live harmoniously at the heart of a thriving 1500+ acre nature preserve, just under 40 minutes from the F/M, nestled in the Felton Prairie CLMA's northeastern embrace.