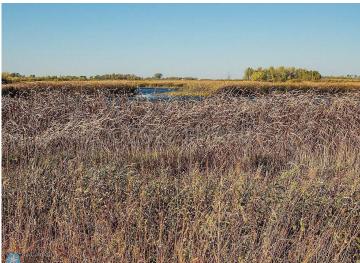

## **Description:**

Discover the serenity of this 152.5-acre haven, featuring a fully restored prairie in a permanent RIM easement. Embrace the 7.5-acre buildable site, surrounded by privately protected land to the south and bordered by MN DNR and USFW land to the north, east, and west. With private woods, wetlands, and proximity to Flickertail Prairie WPA, Ulen WMA, and Fuglie WPA, this parcel offers abundant wildlife. Immerse yourself in nature, with endless opportunities for deer, small game, and waterfowl activities. Live harmoniously at the heart of a thriving 1500+ acre nature preserve, just under 40 minutes from the F/M, nestled in the Felton Prairie CLMA's northeastern embrace.