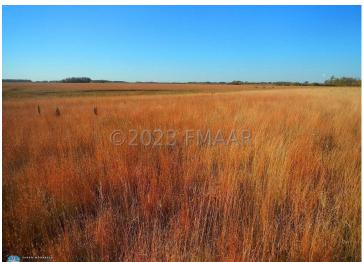

## **Description:**

Discover the serenity of this 152.5-acre haven, featuring a fully restored prairie in a permanent RIM easement. Embrace the 7.5-acre buildable site, surrounded by privately protected land to the south and bordered by MN DNR and USFW land to the north, east, and west. With private woods, wetlands, and proximity to Flickertail Prairie WPA, Ulen WMA, and Fuglie WPA, this parcel offers abundant wildlife. Immerse yourself in nature, with endless opportunities for deer, small game, and waterfowl activities. Live harmoniously at the heart of a thriving 1500+ acre nature preserve, just under 40 minutes from the F/M, nestled in the Felton Prairie CLMA's northeastern embrace.