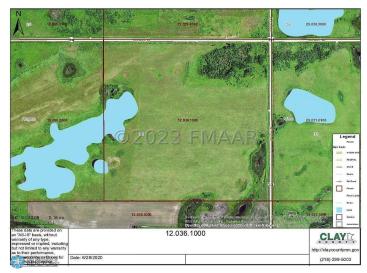

## **Description:**

Discover the serenity of this 152.5-acre haven, featuring a fully restored prairie in a permanent RIM easement. Embrace the 7.5-acre buildable site, surrounded by privately protected land to the south and bordered by MN DNR and USFW land to the north, east, and west. With private woods, wetlands, and proximity to Flickertail Prairie WPA, Ulen WMA, and Fuglie WPA, this parcel offers abundant wildlife. Immerse yourself in nature, with endless opportunities for deer, small game, and waterfowl activities. Live harmoniously at the heart of a thriving 1500+ acre nature preserve, just under 40 minutes from the F/M, nestled in the Felton Prairie CLMA's northeastern embrace.

## **Additional Details:**

Lot Acres160Lot DimensionsIrregularSchool District914Taxes\$548Taxes with Assessments\$548Tax Year2024