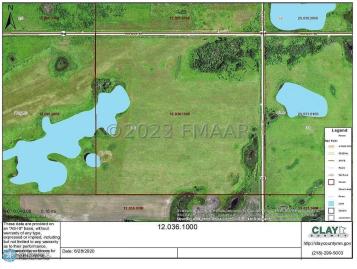

## **Description:**

Discover the serenity of this 152.5-acre haven, featuring a fully restored prairie in a permanent RIM easement. Embrace the 7.5-acre buildable site, surrounded by privately protected land to the south and bordered by MN DNR and USFW land to the north, east, and west. With private woods, wetlands, and proximity to Flickertail Prairie WPA, Ulen WMA, and Fuglie WPA, this parcel offers abundant wildlife. Immerse yourself in nature, with endless opportunities for deer, small game, and waterfowl activities. Live harmoniously at the heart of a thriving 1500+ acre nature preserve, just under 40 minutes from the F/M, nestled in the Felton Prairie CLMA's northeastern embrace.

## **Additional Details:**

Lot Acres160Lot DimensionsIrregularSchool District914Taxes\$548Taxes with Assessments\$548Tax Year2024