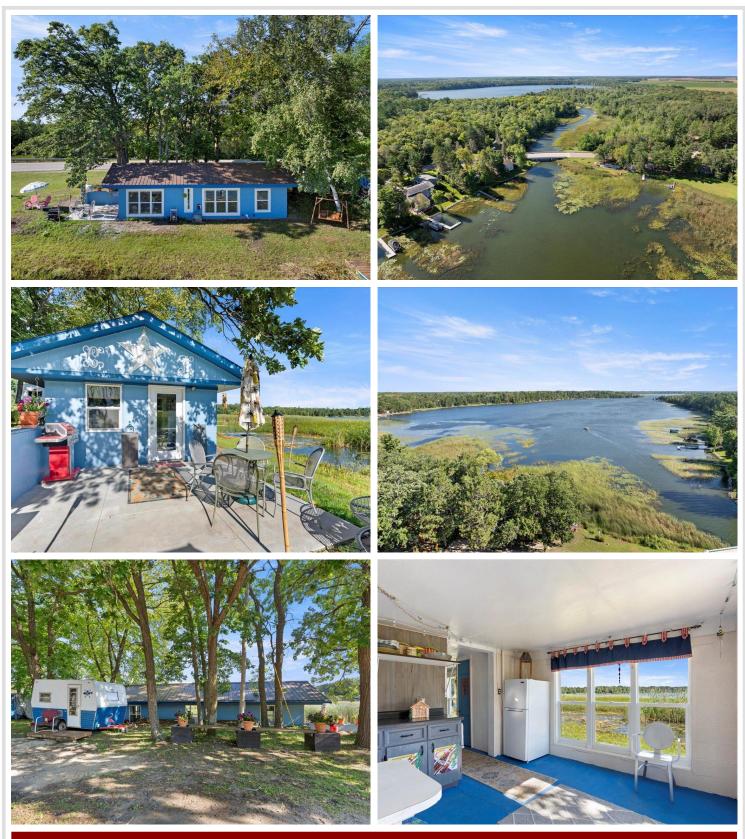

## **Description:**

Check out this adorable fully furnished updated 1 BR 1 Bath up north year round lake cabin, offering 172 feet of level shoreline and stunning Northwest views. This lake cabin is nestled along the shores of desired 3rd Crow Wing which is part of the Crow Wing Chain of Lakes access to 1st, 2nd and 4th Crow Wing Chain with 1,827 acres, you also have access to the stunning Crow Wing River runs through the hundreds of acres of State Wildlife/DNR land. This cabin has many new updates; windows, doors, baseboard heat, window AC, plumbing, bathroom, tile, lighting, electric, water heater etc. Viking Camper included. Septic is compliant see supplements. Don't wait!