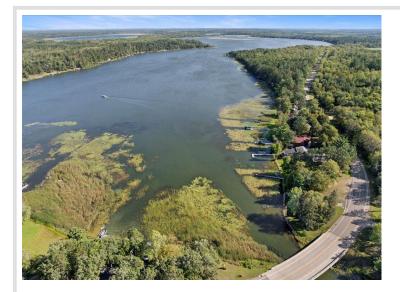

## **Description:**

Check out this adorable fully furnished updated 1 BR 1 Bath up north year round lake cabin, offering 172 feet of level shoreline and stunning Northwest views. This lake cabin is nestled along the shores of desired 3rd Crow Wing which is part of the Crow Wing Chain of Lakes access to 1st, 2nd and 4th Crow Wing Chain with 1,827 acres, you also have access to the stunning Crow Wing River runs through the hundreds of acres of State Wildlife/DNR land. This cabin has many new updates; windows, doors, baseboard heat, window AC, plumbing, bathroom, tile, lighting, electric, water heater etc. Viking Camper included. Septic is compliant see supplements. Don't wait!