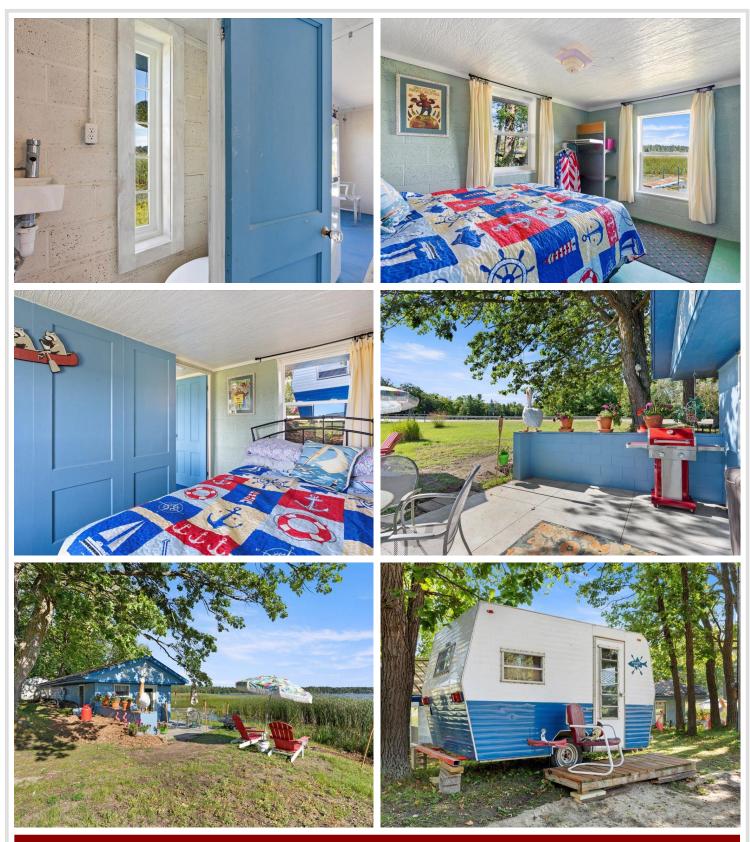

## **Description:**

Check out this adorable fully furnished updated 1 BR 1 Bath up north year round lake cabin, offering 172 feet of level shoreline and stunning Northwest views. This lake cabin is nestled along the shores of desired 3rd Crow Wing which is part of the Crow Wing Chain of Lakes access to 1st, 2nd and 4th Crow Wing Chain with 1,827 acres, you also have access to the stunning Crow Wing River runs through the hundreds of acres of State Wildlife/DNR land. This cabin has many new updates; windows, doors, baseboard heat, window AC, plumbing, bathroom, tile, lighting, electric, water heater etc. Viking Camper included. Septic is compliant see supplements. Don't wait!

## Additional Details:

| Year Built             | 1982          |
|------------------------|---------------|
| Lot Acres              | 0.17          |
| Lot Dimensions         | 172xirregular |
| School District        | 308           |
| Taxes                  | \$414         |
| Taxes with Assessments | \$624         |
| Tax Year               | 2024          |

## Additional Features:

Basement: None Fuel: Electric Heat: Baseboard Sewer: Holding Tank, Private Sewer, Septic System Compliant - Yes Water: Private, Sand Point, Well Air Conditioning: Window Unit(s)