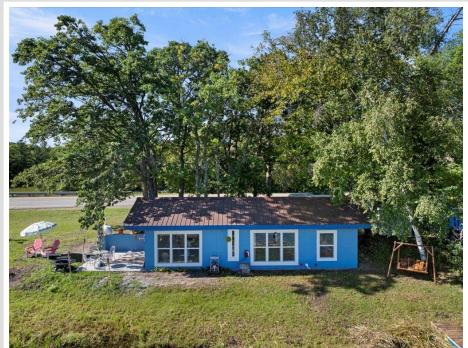

## **Description:**

Check out this adorable fully furnished updated 1 BR 1 Bath up north year round lake cabin, offering 172 feet of level shoreline and stunning Northwest views. This lake cabin is nestled along the shores of desired 3rd Crow Wing which is part of the Crow Wing Chain of Lakes access to 1st, 2nd and 4th Crow Wing Chain with 1,827 acres, you also have access to the stunning Crow Wing River runs through the hundreds of acres of State Wildlife/DNR land. This cabin has many new updates; windows, doors, baseboard heat, window AC, plumbing, bathroom, tile, lighting, electric, water heater etc. Viking Camper included. Septic is compliant see supplements. Don't wait!