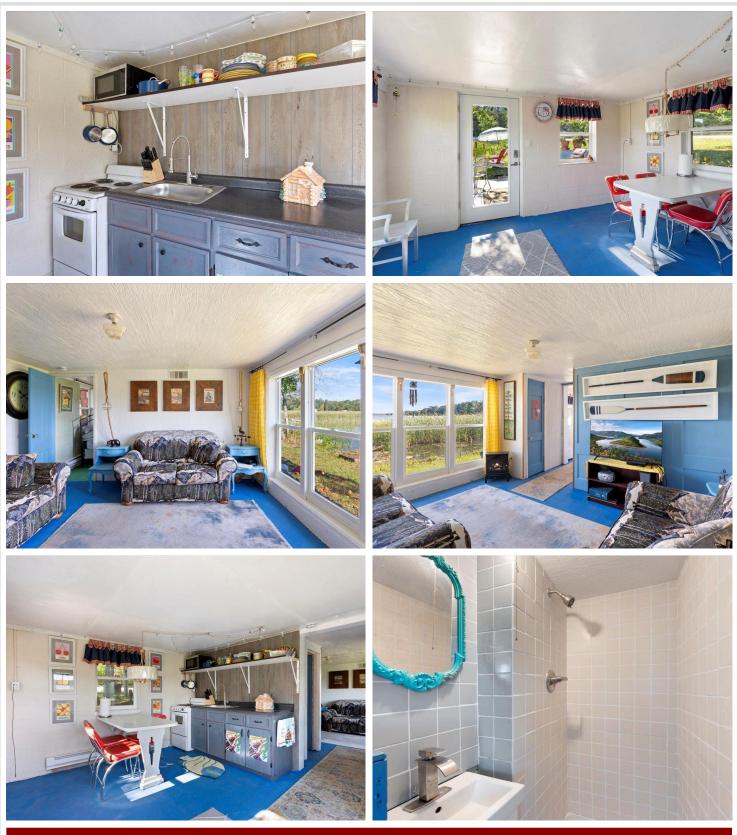

## **Description:**

Check out this adorable fully furnished updated 1 BR 1 Bath up north year round lake cabin, offering 172 feet of level shoreline and stunning Northwest views. This lake cabin is nestled along the shores of desired 3rd Crow Wing which is part of the Crow Wing Chain of Lakes access to 1st, 2nd and 4th Crow Wing Chain with 1,827 acres, you also have access to the stunning Crow Wing River runs through the hundreds of acres of State Wildlife/DNR land. This cabin has many new updates; windows, doors, baseboard heat, window AC, plumbing, bathroom, tile, lighting, electric, water heater etc. Viking Camper included. Septic is compliant see supplements. Don't wait!