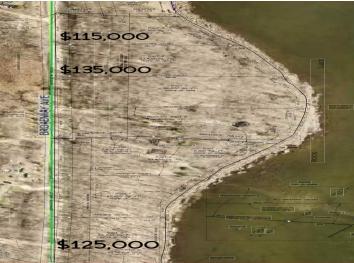

MLS 6596084 Lake Land

\$115,000

\$115,000 MLS 6596084 Lake Land TBD x Tract A Broadway Avenue Detroit Lakes MN 56501

 $website: www. Affinity Real Estate.com \mid email: info@affinity realestate.com \mid office: 218-237-3333 \mid fax: 218-237-3377 \mid fax: 218-237-377 \mid$ 

\$115,000 MLS 6596084 Lake Land TBD x Tract A Broadway Avenue Detroit Lakes MN 56501