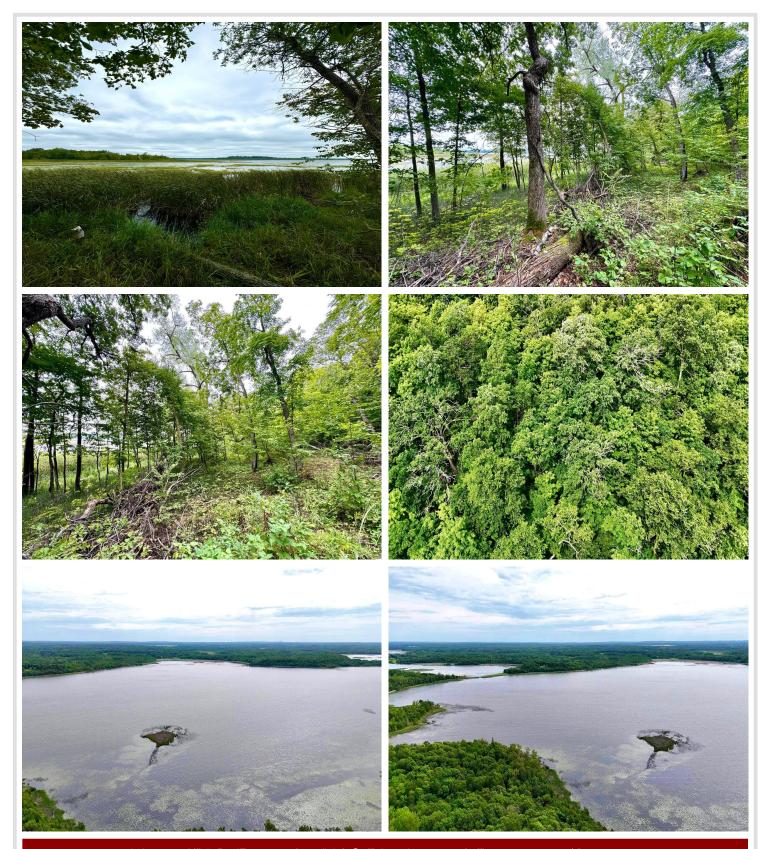

## **Description:**

\*Beautiful Buildable Lots\* Discover the perfect slice of nature on Rock Lake, just outside of Detroit Lakes, in the heart of Lake Country. Rock Lake is lightly developed with over 10 miles of shoreline. This 1.3-acre parcel has 196 feet of lake shore & offers endless possibilities with no covenants or HOA. Whether you're dreaming of a camping get away or planning to build your dream home, this property is a rare find. Surrounded by majestic hardwoods, you'll enjoy unparalleled privacy & serene natural environment. The picturesque setting offers a peaceful retreat for relaxing & recreation. Adding to its appeal, this property is within 7 miles of the Tamarac Wildlife Refuge, offering abundant opportunities for wildlife observation & recreation. It's also adjacent to the Rock Lake Aquatic Management Area, ensuring the preservation & tranquility that surrounds. Embrace the beauty of lake country living with this unique opportunity. Don't miss out on owning your piece of paradise where nature & potential meet.