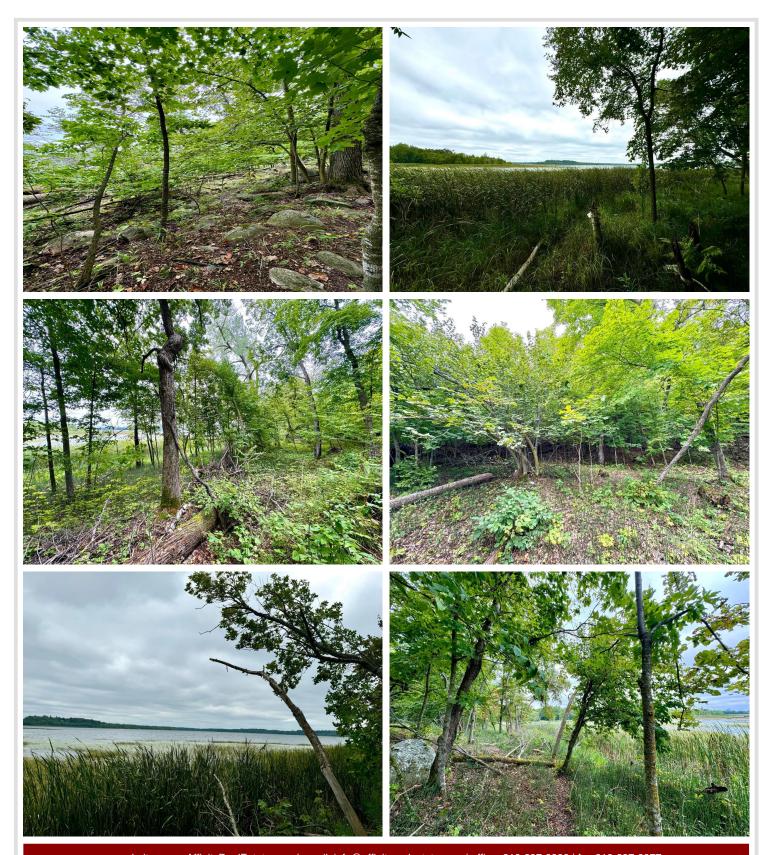

## **Description:**

\*Beautiful Buildable Lots\* Discover the perfect slice of nature on Rock Lake, just outside of Detroit Lakes, in the heart of Lake Country. Rock Lake is lightly developed with over 10 miles of shoreline. This 1.9-acre parcel has 171 feet of lake shore & offers endless possibilities with no covenants or HOA. Whether you're dreaming of a camping get away or planning to build your dream home, this property is a rare find. Surrounded by majestic hardwoods, you'll enjoy unparalleled privacy & serene natural environment. The picturesque setting offers a peaceful retreat for relaxing & recreation. Adding to its appeal, this property is within 7 miles of the Tamarac Wildlife Refuge, offering abundant opportunities for wildlife observation & recreation. It's also adjacent to the Rock Lake Aquatic Management Area, ensuring the preservation & tranquility that surrounds. Embrace the beauty of lake country living with this unique opportunity. Don't miss out on owning your piece of paradise where nature & potential meet.