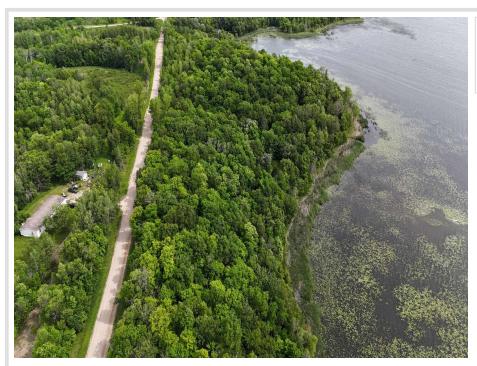

## **Description:**

\*Beautiful Buildable Lots\* Discover the perfect slice of nature on Rock Lake, just outside of Detroit Lakes, in the heart of Lake Country. Rock Lake is lightly developed with over 10 miles of shoreline. This 1.9-acre parcel has 171 feet of lake shore & offers endless possibilities with no covenants or HOA. Whether you're dreaming of a camping get away or planning to build your dream home, this property is a rare find. Surrounded by majestic hardwoods, you'll enjoy unparalleled privacy & serene natural environment. The picturesque setting offers a peaceful retreat for relaxing & recreation. Adding to its appeal, this property is within 7 miles of the Tamarac Wildlife Refuge, offering abundant opportunities for wildlife observation & recreation. It's also adjacent to the Rock Lake Aquatic Management Area, ensuring the preservation & tranquility that surrounds. Embrace the beauty of lake country living with this unique opportunity. Don't miss out on owning your piece of paradise where nature & potential meet.