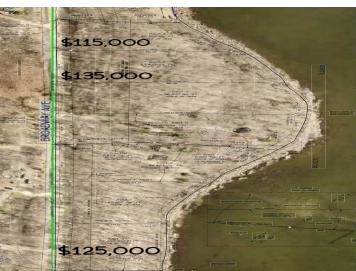

MLS 6596153 Lake Land

\$135,000

**Call Affinity Real Estate** 218-237-3333

info@affinityrealestate.com

Affinity Real Estate - 600 Park Avenue South - Park Rapids MN 56470

\$135,000 MLS 6596153 Lake Land TBD x Tract B Broadway Avenue Detroit Lakes MN 56501

website: www.AffinityRealEstate.com | email: info@affinityrealestate.com | office: 218-237-3333 | fax:218-237-3377

\$135,000 MLS 6596153 Lake Land TBD x Tract B Broadway Avenue Detroit Lakes MN 56501

 $website: www. Affinity Real Estate.com \mid email: info@affinity realestate.com \mid office: 218-237-3333 \mid fax: 218-237-3377 \mid fax: 218-237-377 \mid$ 

\$135,000 MLS 6596153 Lake Land TBD x Tract B Broadway Avenue Detroit Lakes MN 56501