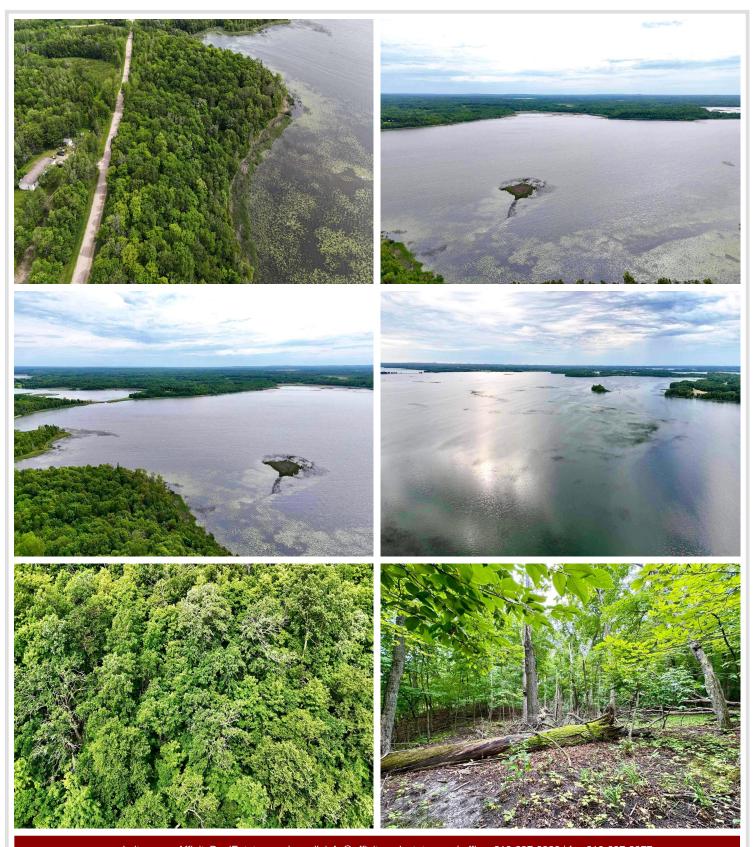

## **Description:**

\*Beautiful Buildable Lots\* Discover the perfect slice of nature on Rock Lake, just outside of Detroit Lakes, in the heart of Lake Country. Rock Lake is lightly developed with over 10 miles of shoreline. This 1.9-acre parcel has 171 feet of lake shore & offers endless possibilities with no covenants or HOA. Whether you're dreaming of a camping get away or planning to build your dream home, this property is a rare find. Surrounded by majestic hardwoods, you'll enjoy unparalleled privacy & serene natural environment. The picturesque setting offers a peaceful retreat for relaxing & recreation. Adding to its appeal, this property is within 7 miles of the Tamarac Wildlife Refuge, offering abundant opportunities for wildlife observation & recreation. It's also adjacent to the Rock Lake Aquatic Management Area, ensuring the preservation & tranquility that surrounds. Embrace the beauty of lake country living with this unique opportunity. Don't miss out on owning your piece of paradise where nature & potential meet.