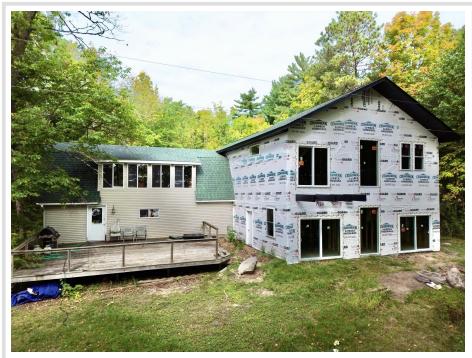

## **Description:**

Fantastic opportunity to be on Girl Lake of the Woman Lake chain! Formerly a garage with year round living quarters above it has a massive addition started to finish to your liking. Once completed, you'll have nearly 2,800 sq. feet of living area. The addition is plumbed for in floor heat, mail level ceiling height of 9-1/2 feet, massive lakeside windows and patio doors, upper level will have 12-foot vaulted ceilings, engineered floor trusses designed for a hot-tub upstairs, and a cantilevered deck for the primary bedroom. There is so much potential to finish this home to your liking! End of the road privacy and gradual elevation to the water's edge make this a special property. Only 5 minutes from Longville and all that is has to offer. You have to check this one out!