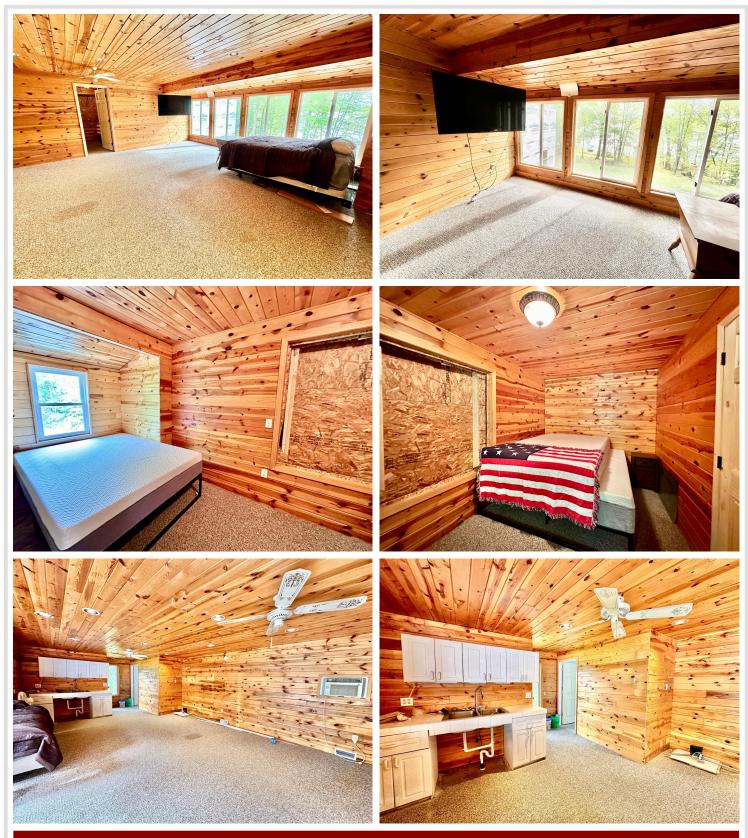

## **Description:**

Fantastic opportunity to be on Girl Lake of the Woman Lake chain! Formerly a garage with year round living quarters above it has a massive addition started to finish to your liking. Once completed, you'll have nearly 2,800 sq. feet of living area. The addition is plumbed for in floor heat, mail level ceiling height of 9-1/2 feet, massive lakeside windows and patio doors, upper level will have 12-foot vaulted ceilings, engineered floor trusses designed for a hot-tub upstairs, and a cantilevered deck for the primary bedroom. There is so much potential to finish this home to your liking! End of the road privacy and gradual elevation to the water's edge make this a special property. Only 5 minutes from Longville and all that is has to offer. You have to check this one out!