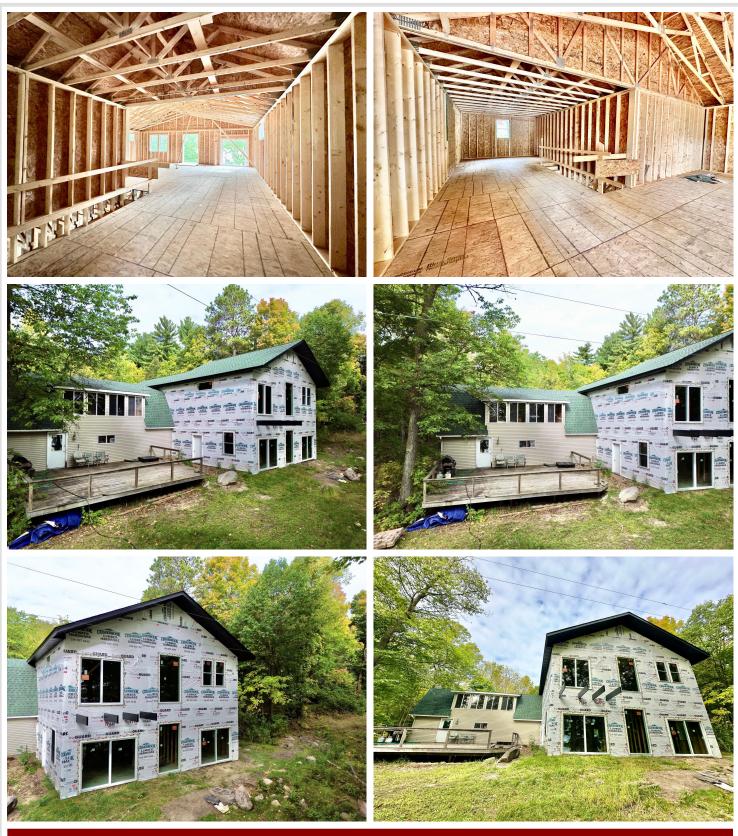

## **Description:**

Fantastic opportunity to be on Girl Lake of the Woman Lake chain! Formerly a garage with year round living quarters above it has a massive addition started to finish to your liking. Once completed, you'll have nearly 2,800 sq. feet of living area. The addition is plumbed for in floor heat, mail level ceiling height of 9-1/2 feet, massive lakeside windows and patio doors, upper level will have 12-foot vaulted ceilings, engineered floor trusses designed for a hot-tub upstairs, and a cantilevered deck for the primary bedroom. There is so much potential to finish this home to your liking! End of the road privacy and gradual elevation to the water's edge make this a special property. Only 5 minutes from Longville and all that is has to offer. You have to check this one out!