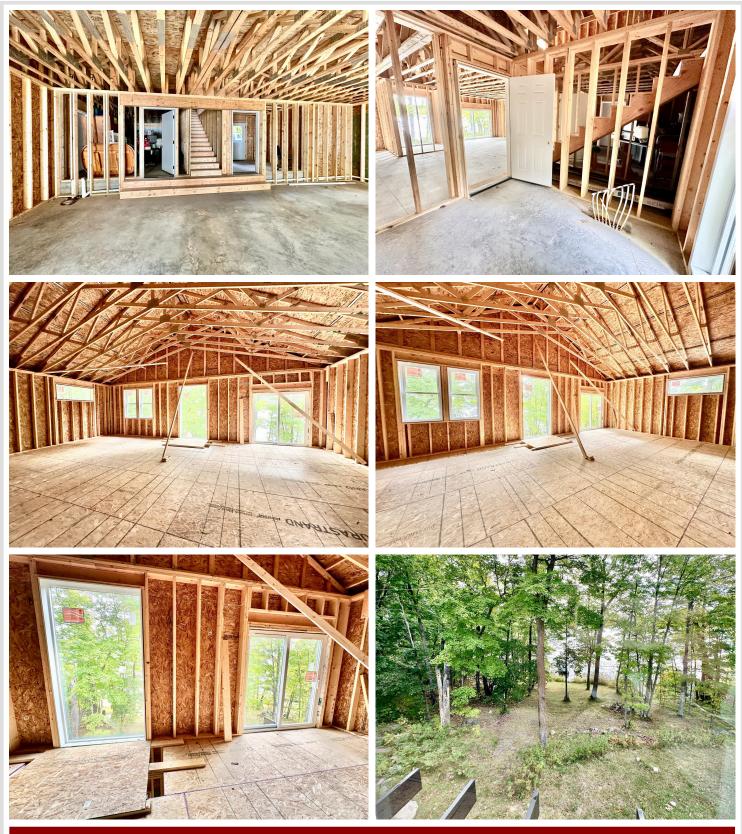

## **Description:**

Fantastic opportunity to be on Girl Lake of the Woman Lake chain! Formerly a garage with year round living quarters above it has a massive addition started to finish to your liking. Once completed, you'll have nearly 2,800 sq. feet of living area. The addition is plumbed for in floor heat, mail level ceiling height of 9-1/2 feet, massive lakeside windows and patio doors, upper level will have 12-foot vaulted ceilings, engineered floor trusses designed for a hot-tub upstairs, and a cantilevered deck for the primary bedroom. There is so much potential to finish this home to your liking! End of the road privacy and gradual elevation to the water's edge make this a special property. Only 5 minutes from Longville and all that is has to offer. You have to check this one out!