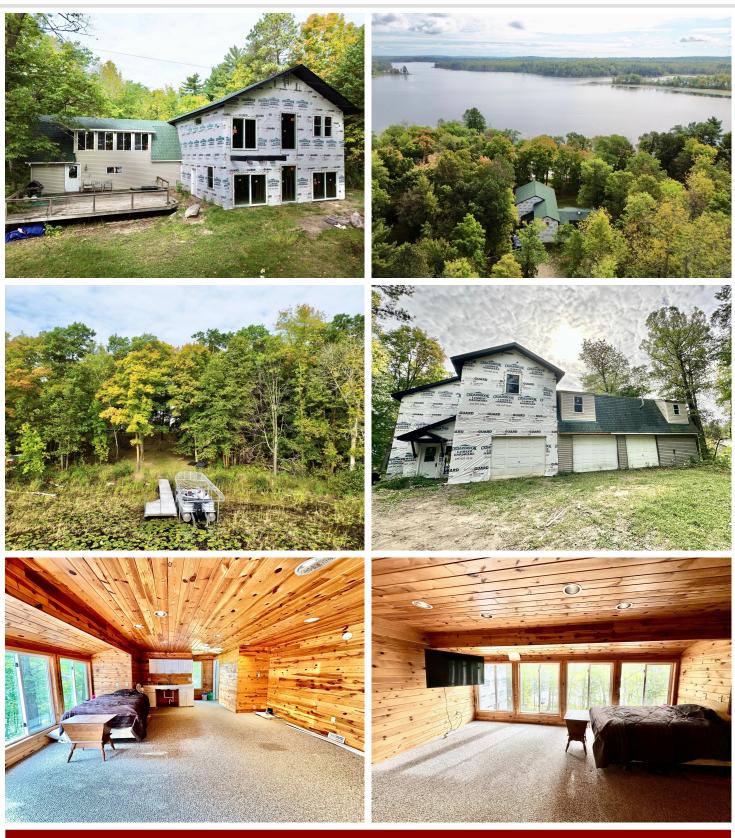

## **Description:**

Fantastic opportunity to be on Girl Lake of the Woman Lake chain! Formerly a garage with year round living quarters above it has a massive addition started to finish to your liking. Once completed, you'll have nearly 2,800 sq. feet of living area. The addition is plumbed for in floor heat, mail level ceiling height of 9-1/2 feet, massive lakeside windows and patio doors, upper level will have 12-foot vaulted ceilings, engineered floor trusses designed for a hot-tub upstairs, and a cantilevered deck for the primary bedroom. There is so much potential to finish this home to your liking! End of the road privacy and gradual elevation to the water's edge make this a special property. Only 5 minutes from Longville and all that is has to offer. You have to check this one out!