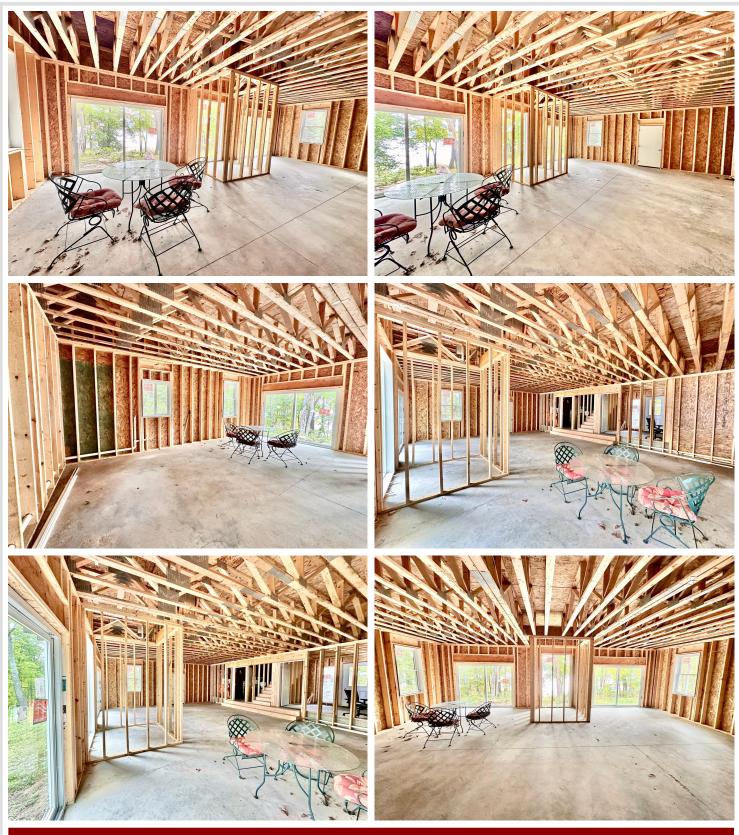

## **Description:**

Fantastic opportunity to be on Girl Lake of the Woman Lake chain! Formerly a garage with year round living quarters above it has a massive addition started to finish to your liking. Once completed, you'll have nearly 2,800 sq. feet of living area. The addition is plumbed for in floor heat, mail level ceiling height of 9-1/2 feet, massive lakeside windows and patio doors, upper level will have 12-foot vaulted ceilings, engineered floor trusses designed for a hot-tub upstairs, and a cantilevered deck for the primary bedroom. There is so much potential to finish this home to your liking! End of the road privacy and gradual elevation to the water's edge make this a special property. Only 5 minutes from Longville and all that is has to offer. You have to check this one out!