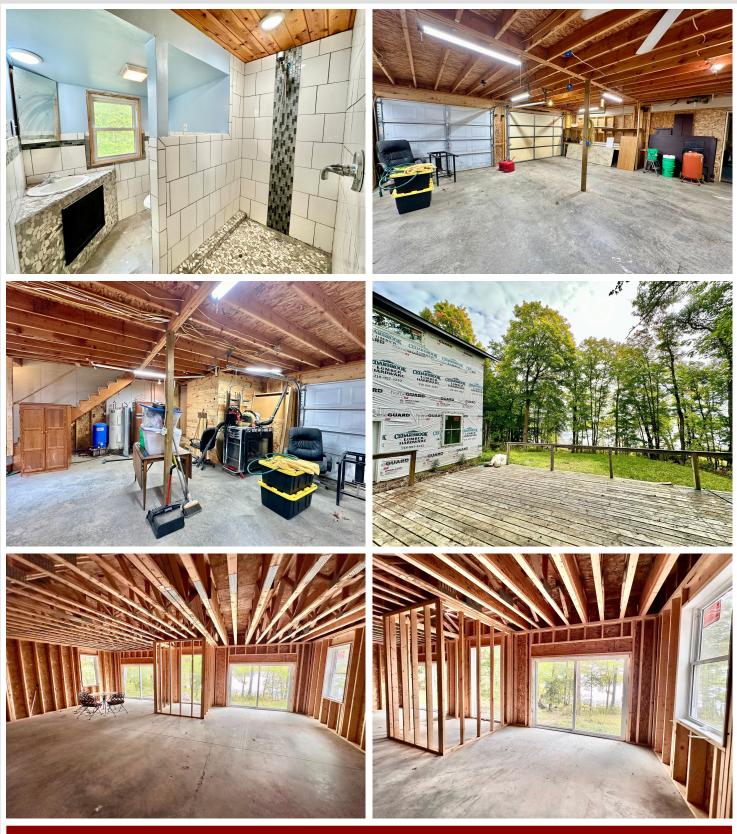

## **Description:**

Fantastic opportunity to be on Girl Lake of the Woman Lake chain! Formerly a garage with year round living quarters above it has a massive addition started to finish to your liking. Once completed, you'll have nearly 2,800 sq. feet of living area. The addition is plumbed for in floor heat, mail level ceiling height of 9-1/2 feet, massive lakeside windows and patio doors, upper level will have 12-foot vaulted ceilings, engineered floor trusses designed for a hot-tub upstairs, and a cantilevered deck for the primary bedroom. There is so much potential to finish this home to your liking! End of the road privacy and gradual elevation to the water's edge make this a special property. Only 5 minutes from Longville and all that is has to offer. You have to check this one out!