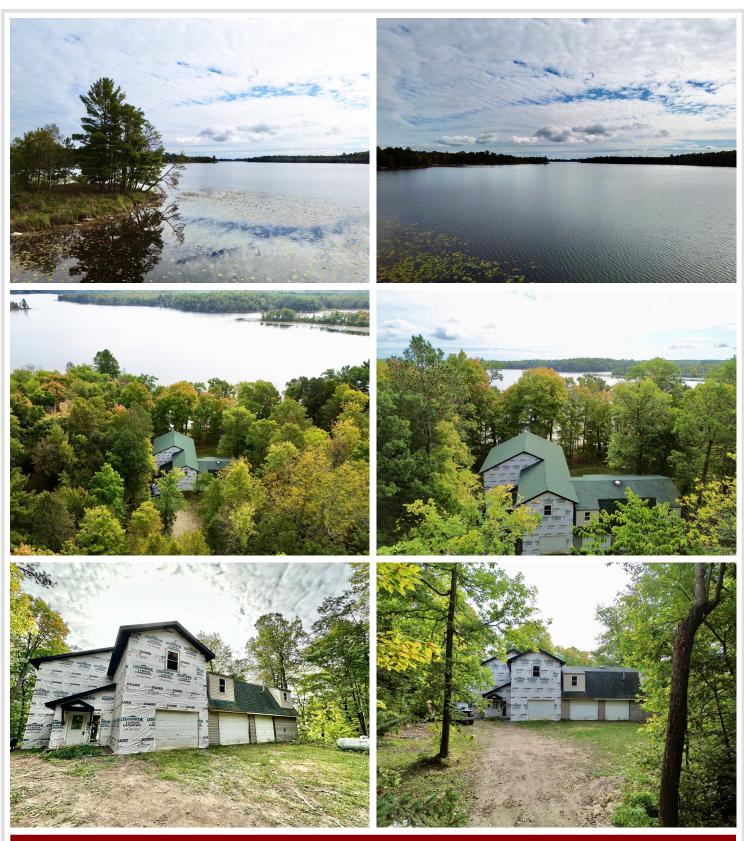

## **Description:**

Fantastic opportunity to be on Girl Lake of the Woman Lake chain! Formerly a garage with year round living quarters above it has a massive addition started to finish to your liking. Once completed, you'll have nearly 2,800 sq. feet of living area. The addition is plumbed for in floor heat, mail level ceiling height of 9-1/2 feet, massive lakeside windows and patio doors, upper level will have 12-foot vaulted ceilings, engineered floor trusses designed for a hot-tub upstairs, and a cantilevered deck for the primary bedroom. There is so much potential to finish this home to your liking! End of the road privacy and gradual elevation to the water's edge make this a special property. Only 5 minutes from Longville and all that is has to offer. You have to check this one out!