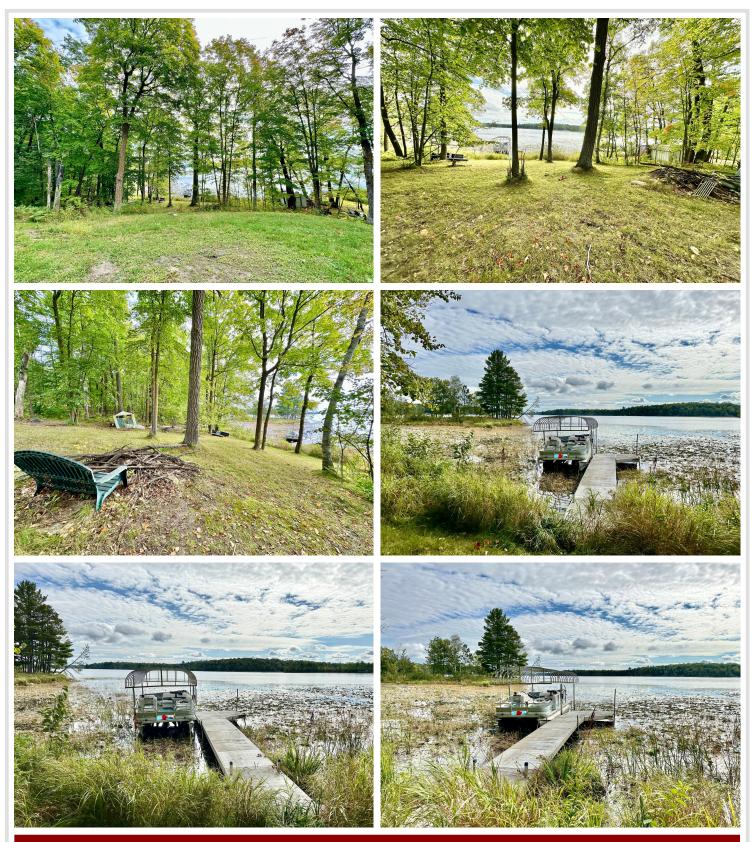

## **Description:**

Fantastic opportunity to be on Girl Lake of the Woman Lake chain! Formerly a garage with year round living quarters above it has a massive addition started to finish to your liking. Once completed, you'll have nearly 2,800 sq. feet of living area. The addition is plumbed for in floor heat, mail level ceiling height of 9-1/2 feet, massive lakeside windows and patio doors, upper level will have 12-foot vaulted ceilings, engineered floor trusses designed for a hot-tub upstairs, and a cantilevered deck for the primary bedroom. There is so much potential to finish this home to your liking! End of the road privacy and gradual elevation to the water's edge make this a special property. Only 5 minutes from Longville and all that is has to offer. You have to check this one out!

## **Driving Directions:**

From Longville, head west on County 5. Take a left onto Shangri La Dr NE. Take left on Sportsman Ln NE and keep going to the last property.

Listed By: Bill Hansen Realty/Longville