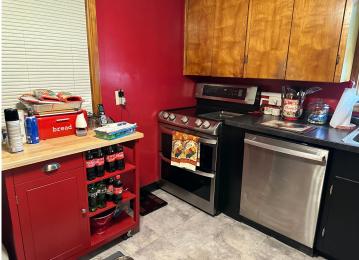

## **Description:**

A solid, charming 3-bedroom, 2-bathroom home located in a greatly sought after neighborhood near Bemidji State University, the public access boat launch, and all the amenities Downtown Bemidji has to offer. Schedule your showing today!

## **Additional Features:**

Basement: Block, Finished, Full Fuel: Natural Gas Garage: 1 Heat: Forced Air Sewer: City Sewer/Connected Water: City Water/Connected Air Conditioning: Window Unit(s)