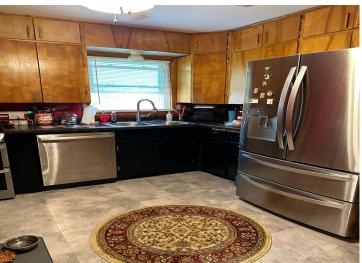

MLS 6596721 Residential

\$179,900

1,816 sq ft 3 bedrooms 2 baths

2406 Calihan Avenue Bemidji MN 56601

Status: Pending

## **Description:**

A solid, charming 3-bedroom, 2-bathroom home located in a greatly sought after neighborhood near Bemidji State University, the public access boat launch, and all the amenities Downtown Bemidji has to offer. Schedule your showing today!