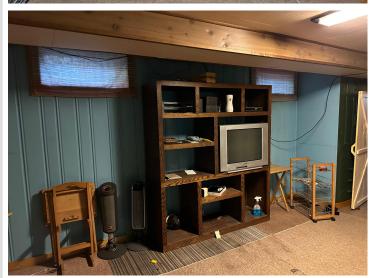

## **Additional Features:**

Basement: Block, Finished, Full Fuel: Natural Gas Garage: 1 Heat: Forced Air Sewer: City Sewer/Connected Water: City Water/Connected Air Conditioning: Window Unit(s)