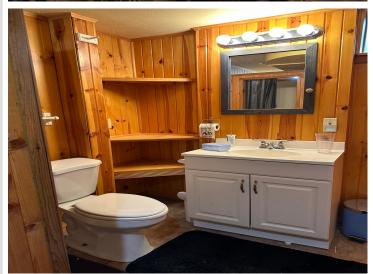

## **Additional Features:**

Basement: Block, Finished, Full Fuel: Natural Gas Garage: 1 Heat: Forced Air Sewer: City Sewer/Connected Water: City Water/Connected Air Conditioning: Window Unit(s)