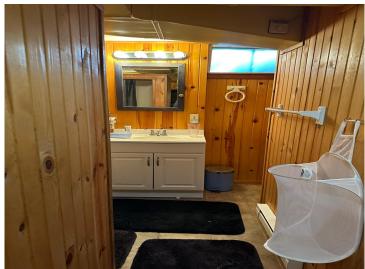

## **Additional Features:**

Basement: Block, Finished, Full Fuel: Natural Gas Garage: 1 Heat: Forced Air Sewer: City Sewer/Connected Water: City Water/Connected Air Conditioning: Window Unit(s)