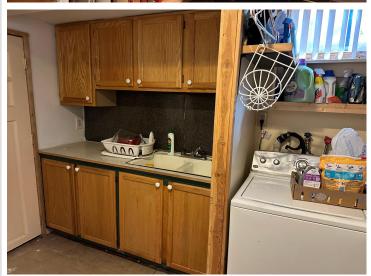

## **Description:**

A solid, charming 3-bedroom, 2-bathroom home located in a greatly sought after neighborhood near Bemidji State University, the public access boat launch, and all the amenities Downtown Bemidji has to offer. Schedule your showing today!

## **Additional Features:**

Basement: Block, Finished, Full Fuel: Natural Gas Garage: 1 Heat: Forced Air Sewer: City Sewer/Connected Water: City Water/Connected Air Conditioning: Window Unit(s)