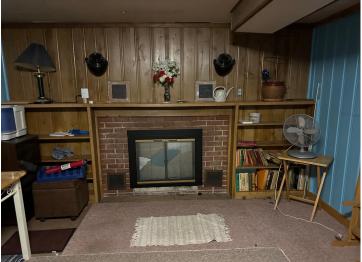

## **Description:**

A solid, charming 3-bedroom, 2-bathroom home located in a greatly sought after neighborhood near Bemidji State University, the public access boat launch, and all the amenities Downtown Bemidji has to offer. Schedule your showing today!

## **Additional Features:**

Basement: Block, Finished, Full Fuel: Natural Gas Garage: 1 Heat: Forced Air Sewer: City Sewer/Connected Water: City Water/Connected Air Conditioning: Window Unit(s)