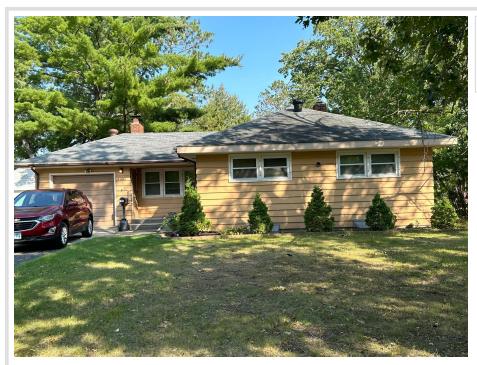

MLS 6596721 Residential

\$179,900

1,816 sq ft 3 bedrooms 2 baths

2406 Calihan Avenue Bemidji MN 56601

Status: Pending

## **Description:**

A solid, charming 3-bedroom, 2-bathroom home located in a greatly sought after neighborhood near Bemidji State University, the public access boat launch, and all the amenities Downtown Bemidji has to offer. Schedule your showing today!