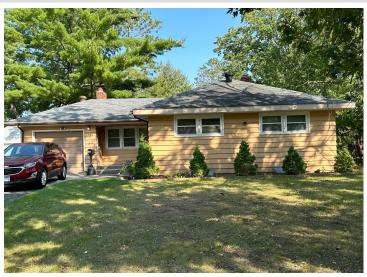

MLS 6596721 Residential

\$179,900

1,816 sq ft 3 bedrooms 2 baths

2406 Calihan Avenue Bemidji MN 56601

Status: Pending

## **Description:**

A solid, charming 3-bedroom, 2-bathroom home located in a greatly sought after neighborhood near Bemidji State University, the public access boat launch, and all the amenities Downtown Bemidji has to offer. Schedule your showing today!