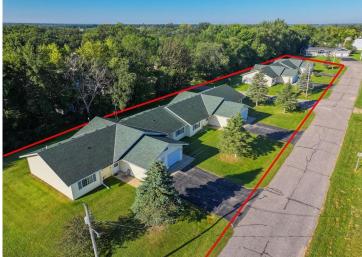

### **Description:**

Here's your opportunity to invest! This property includes 2 four unit townhome complexs, featuring a total of 8 units. Each unit boasts an open floor plan, 2 nice sized bedrooms, 1 full bathroom, in-unit laundry and a single-stall attached garage. Additionally off the living room, there is a concrete patio with a divider located on a beautiful lot with mature trees.

#### **Additional Details:**

Year Built 2002 Lot Acres 1

Lot Dimensions (2) 175 125 175 125

Garage Stalls 8
School District 2155
Taxes \$6,396
Taxes with Assessments \$6,652
Tax Year 2024