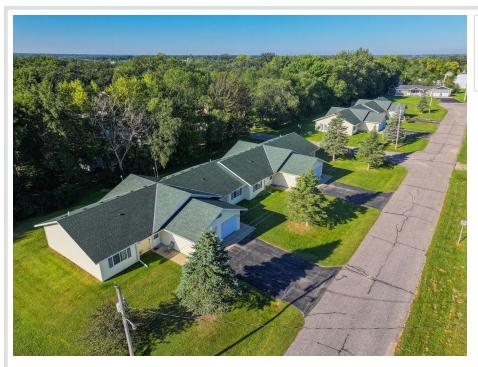

### **Description:**

Here's your opportunity to invest! This property includes 2 four unit townhome complexs, featuring a total of 8 units. Each unit boasts an open floor plan, 2 nice sized bedrooms, 1 full bathroom, in-unit laundry and a single-stall attached garage. Additionally off the living room, there is a concrete patio with a divider located on a beautiful lot with mature trees.

#### **Additional Details:**

Year Built 2002 Lot Acres 1

Lot Dimensions (2) 175 125 175 125

Garage Stalls 8
School District 2155
Taxes \$6,396
Taxes with Assessments \$6,652
Tax Year 2024