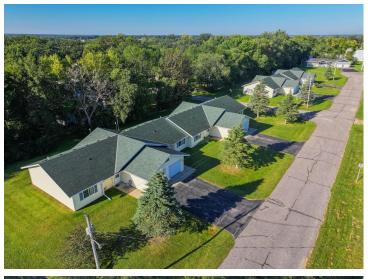

### **Description:**

Here's your opportunity to invest! This property includes 2 four unit townhome complexs, featuring a total of 8 units. Each unit boasts an open floor plan, 2 nice sized bedrooms, 1 full bathroom, in-unit laundry and a single-stall attached garage. Additionally off the living room, there is a concrete patio with a divider located on a beautiful lot with mature trees.

#### **Additional Details:**

Year Built 2002 Lot Acres 1

Lot Dimensions (2) 175 125 175 125

Garage Stalls 8
School District 2155
Taxes \$6,396
Taxes with Assessments \$6,652
Tax Year 2024