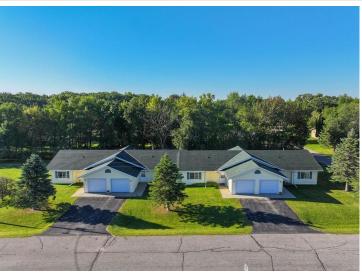

### **Description:**

Here's your opportunity to invest! This property includes 2 four unit townhome complexs, featuring a total of 8 units. Each unit boasts an open floor plan, 2 nice sized bedrooms, 1 full bathroom, in-unit laundry and a single-stall attached garage. Additionally off the living room, there is a concrete patio with a divider located on a beautiful lot with mature trees.

#### **Additional Details:**

Year Built 2002 Lot Acres 1

Lot Dimensions (2) 175 125 175 125

Garage Stalls 8
School District 2155
Taxes \$6,396
Taxes with Assessments \$6,652
Tax Year 2024