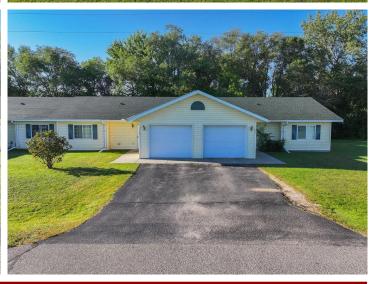

### **Description:**

Here's your opportunity to invest! This property includes 2 four unit townhome complexs, featuring a total of 8 units. Each unit boasts an open floor plan, 2 nice sized bedrooms, 1 full bathroom, in-unit laundry and a single-stall attached garage. Additionally off the living room, there is a concrete patio with a divider located on a beautiful lot with mature trees.

#### **Additional Details:**

Year Built 2002 Lot Acres 1

Lot Dimensions (2) 175 125 175 125

Garage Stalls 8
School District 2155
Taxes \$6,396
Taxes with Assessments \$6,652
Tax Year 2024