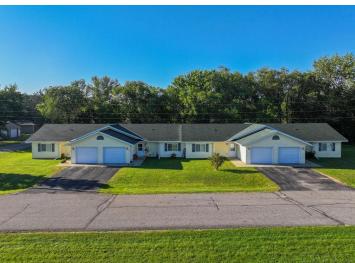

### **Description:**

Here's your opportunity to invest! This property includes 2 four unit townhome complexs, featuring a total of 8 units. Each unit boasts an open floor plan, 2 nice sized bedrooms, 1 full bathroom, in-unit laundry and a single-stall attached garage. Additionally off the living room, there is a concrete patio with a divider located on a beautiful lot with mature trees.

#### **Additional Details:**

Year Built 2002 Lot Acres 1

Lot Dimensions (2) 175 125 175 125

Garage Stalls 8
School District 2155
Taxes \$6,396
Taxes with Assessments \$6,652
Tax Year 2024