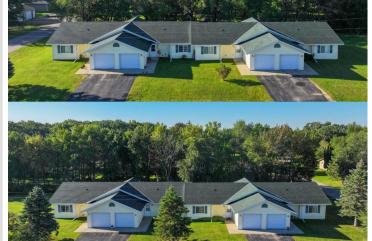

### **Description:**

Here's your opportunity to invest! This property includes 2 four unit townhome complexs, featuring a total of 8 units. Each unit boasts an open floor plan, 2 nice sized bedrooms, 1 full bathroom, in-unit laundry and a single-stall attached garage. Additionally off the living room, there is a concrete patio with a divider located on a beautiful lot with mature trees.

#### **Additional Details:**

Year Built 2002 Lot Acres 1

Lot Dimensions (2) 175 125 175 125

Garage Stalls 8
School District 2155
Taxes \$6,396
Taxes with Assessments \$6,652
Tax Year 2024