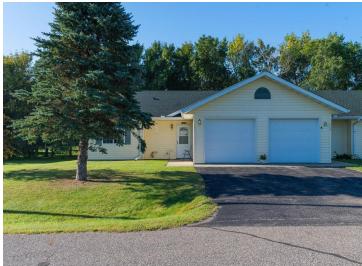

### **Description:**

Here's your opportunity to invest! This property includes 2 four unit townhome complexs, featuring a total of 8 units. Each unit boasts an open floor plan, 2 nice sized bedrooms, 1 full bathroom, in-unit laundry and a single-stall attached garage. Additionally off the living room, there is a concrete patio with a divider located on a beautiful lot with mature trees.

#### **Additional Details:**

Year Built 2002 Lot Acres 1

Lot Dimensions (2) 175 125 175 125

Garage Stalls 8
School District 2155
Taxes \$6,396
Taxes with Assessments \$6,652
Tax Year 2024