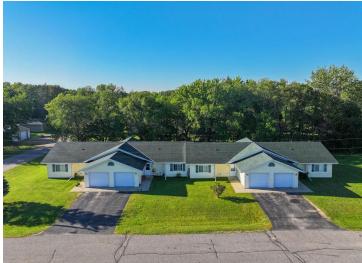

### **Description:**

Here's your opportunity to invest! This property includes 2 four unit townhome complexs, featuring a total of 8 units. Each unit boasts an open floor plan, 2 nice sized bedrooms, 1 full bathroom, in-unit laundry and a single-stall attached garage. Additionally off the living room, there is a concrete patio with a divider located on a beautiful lot with mature trees.

#### **Additional Details:**

Year Built 2002 Lot Acres 1

Lot Dimensions (2) 175 125 175 125

Garage Stalls 8
School District 2155
Taxes \$6,396
Taxes with Assessments \$6,652
Tax Year 2024