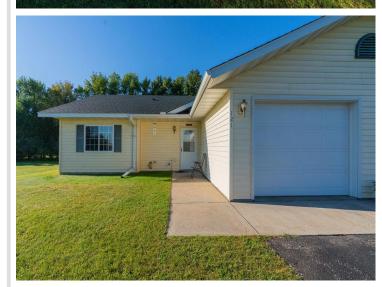

### **Description:**

Here's your opportunity to invest! This property includes 2 four unit townhome complexs, featuring a total of 8 units. Each unit boasts an open floor plan, 2 nice sized bedrooms, 1 full bathroom, in-unit laundry and a single-stall attached garage. Additionally off the living room, there is a concrete patio with a divider located on a beautiful lot with mature trees.

#### **Additional Details:**

Year Built 2002 Lot Acres 1

Lot Dimensions (2) 175 125 175 125

Garage Stalls 8
School District 2155
Taxes \$6,396
Taxes with Assessments \$6,652
Tax Year 2024