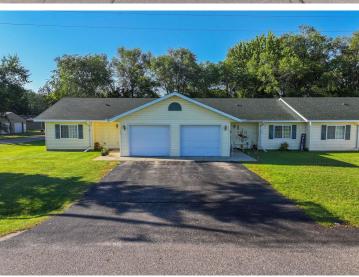

### **Description:**

Here's your opportunity to invest! This property includes 2 four unit townhome complexs, featuring a total of 8 units. Each unit boasts an open floor plan, 2 nice sized bedrooms, 1 full bathroom, in-unit laundry and a single-stall attached garage. Additionally off the living room, there is a concrete patio with a divider located on a beautiful lot with mature trees.

#### **Additional Details:**

Year Built 2002 Lot Acres 1

Lot Dimensions (2) 175 125 175 125

Garage Stalls 8
School District 2155
Taxes \$6,396
Taxes with Assessments \$6,652
Tax Year 2024