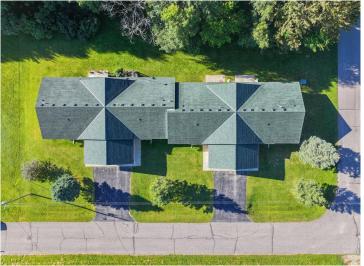

### **Description:**

Here's your opportunity to invest! This property includes 2 four unit townhome complexs, featuring a total of 8 units. Each unit boasts an open floor plan, 2 nice sized bedrooms, 1 full bathroom, in-unit laundry and a single-stall attached garage. Additionally off the living room, there is a concrete patio with a divider located on a beautiful lot with mature trees.

#### **Additional Details:**

Year Built 2002 Lot Acres 1

Lot Dimensions (2) 175 125 175 125

Garage Stalls 8
School District 2155
Taxes \$6,396
Taxes with Assessments \$6,652
Tax Year 2024