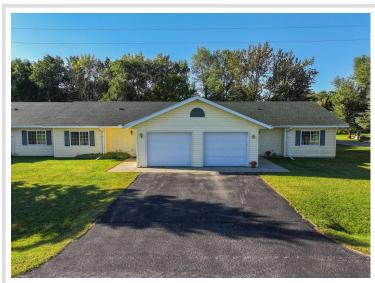

### **Description:**

Here's your opportunity to invest! This property includes 2 four unit townhome complexs, featuring a total of 8 units. Each unit boasts an open floor plan, 2 nice sized bedrooms, 1 full bathroom, in-unit laundry and a single-stall attached garage. Additionally off the living room, there is a concrete patio with a divider located on a beautiful lot with mature trees.

#### **Additional Details:**

Year Built 2002 Lot Acres 1

Lot Dimensions (2) 175 125 175 125

Garage Stalls 8
School District 2155
Taxes \$6,396
Taxes with Assessments \$6,652
Tax Year 2024