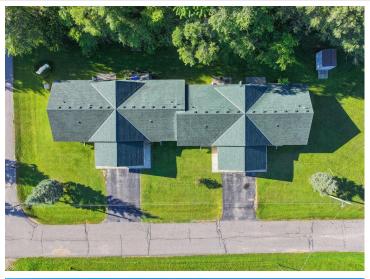

### **Description:**

Here's your opportunity to invest! This property includes 2 four unit townhome complexs, featuring a total of 8 units. Each unit boasts an open floor plan, 2 nice sized bedrooms, 1 full bathroom, in-unit laundry and a single-stall attached garage. Additionally off the living room, there is a concrete patio with a divider located on a beautiful lot with mature trees.

#### **Additional Details:**

Year Built 2002 Lot Acres 1

Lot Dimensions (2) 175 125 175 125

Garage Stalls 8
School District 2155
Taxes \$6,396
Taxes with Assessments \$6,652
Tax Year 2024