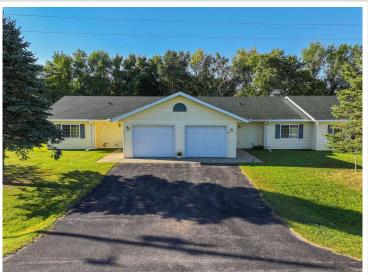

### **Description:**

Here's your opportunity to invest! This property includes 2 four unit townhome complexs, featuring a total of 8 units. Each unit boasts an open floor plan, 2 nice sized bedrooms, 1 full bathroom, in-unit laundry and a single-stall attached garage. Additionally off the living room, there is a concrete patio with a divider located on a beautiful lot with mature trees.

#### **Additional Details:**

Year Built 2002 Lot Acres 1

Lot Dimensions (2) 175 125 175 125

Garage Stalls 8
School District 2155
Taxes \$6,396
Taxes with Assessments \$6,652
Tax Year 2024