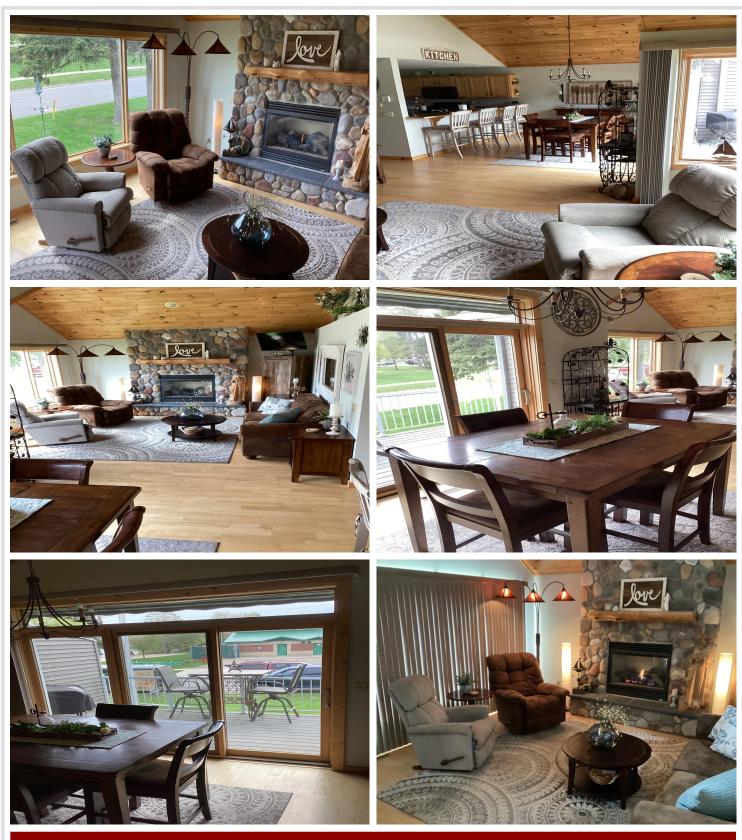

### **Description:**

This fabulous extremely well-maintained home is available for your enjoyment on beautiful Leech lake. The property features a fantastic owner's suite with a private bath and walk-in closet. The living room has cathedral ceilings with an outstanding natural gas fireplace. This 3 bedroom, 3 bathroom home has a walk-in closet in every bedroom. The private marina is located directly across the street for your enjoyment and exploration of Leech lake and comes complete with docks and your private slip. The property also has an outdoor shared deck, a 16 X 32 detached insulated and lined garage with an oversized door, to store all of your lake and extra items, in addition to the 2-stall insulated, finished and heated attached garage complete with running water. With all of the outdoor lawn items cared for why waste a moment of your precious time doing yard work and other chores when you can be out enjoying the beauty of Leech lake. This is a must see property, within walking distance from downtown Walker, awaiting it's new owner.