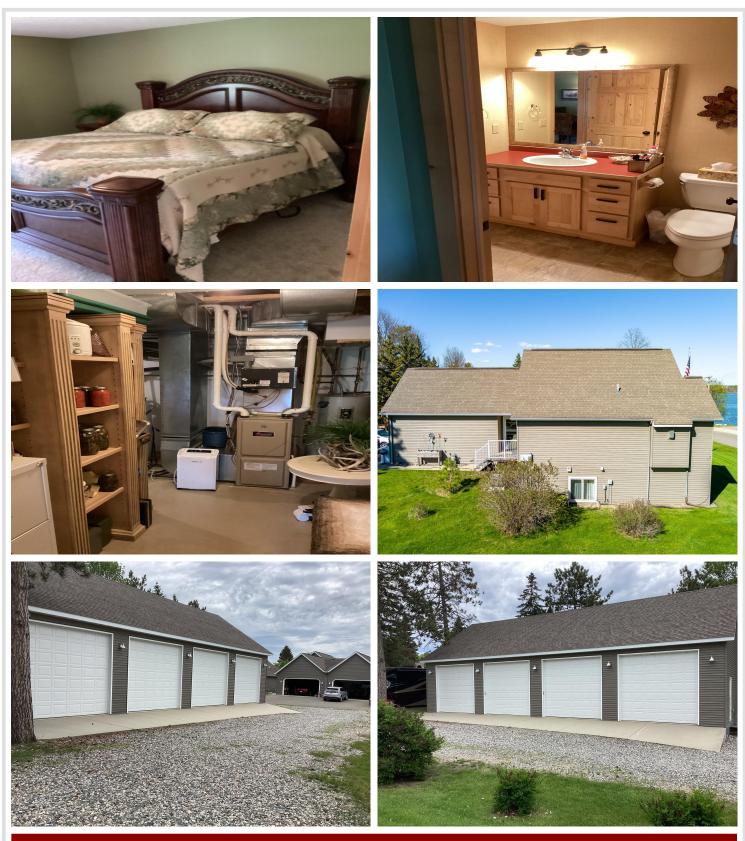

### **Description:**

This fabulous extremely well-maintained home is available for your enjoyment on beautiful Leech lake. The property features a fantastic owner's suite with a private bath and walk-in closet. The living room has cathedral ceilings with an outstanding natural gas fireplace. This 3 bedroom, 3 bathroom home has a walk-in closet in every bedroom. The private marina is located directly across the street for your enjoyment and exploration of Leech lake and comes complete with docks and your private slip. The property also has an outdoor shared deck, a 16 X 32 detached insulated and lined garage with an oversized door, to store all of your lake and extra items, in addition to the 2-stall insulated, finished and heated attached garage complete with running water. With all of the outdoor lawn items cared for why waste a moment of your precious time doing yard work and other chores when you can be out enjoying the beauty of Leech lake. This is a must see property, within walking distance from downtown Walker, awaiting it's new owner.