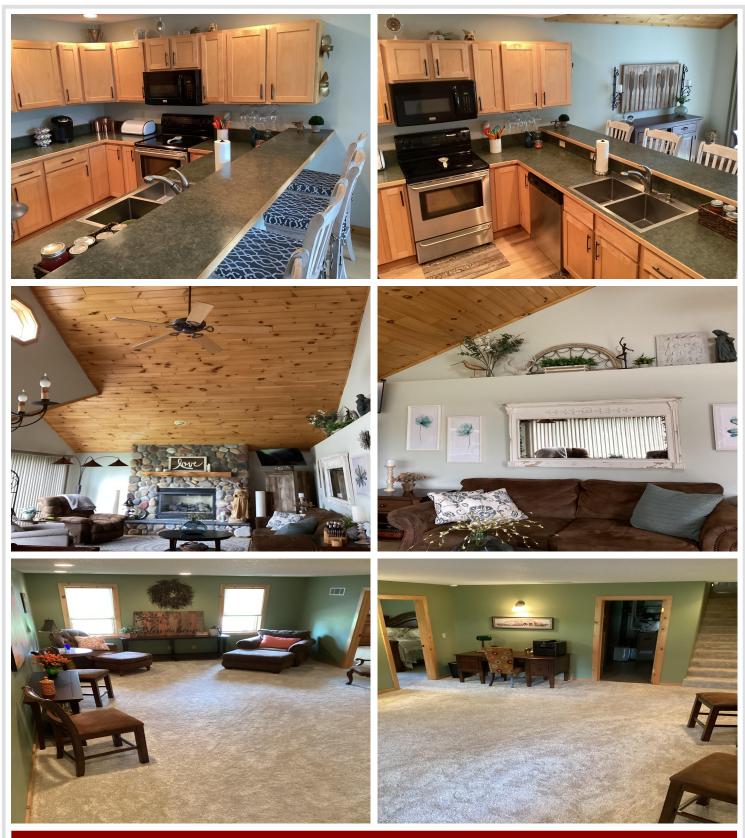

### **Description:**

This fabulous extremely well-maintained home is available for your enjoyment on beautiful Leech lake. The property features a fantastic owner's suite with a private bath and walk-in closet. The living room has cathedral ceilings with an outstanding natural gas fireplace. This 3 bedroom, 3 bathroom home has a walk-in closet in every bedroom. The private marina is located directly across the street for your enjoyment and exploration of Leech lake and comes complete with docks and your private slip. The property also has an outdoor shared deck, a 16 X 32 detached insulated and lined garage with an oversized door, to store all of your lake and extra items, in addition to the 2-stall insulated, finished and heated attached garage complete with running water. With all of the outdoor lawn items cared for why waste a moment of your precious time doing yard work and other chores when you can be out enjoying the beauty of Leech lake. This is a must see property, within walking distance from downtown Walker, awaiting it's new owner.