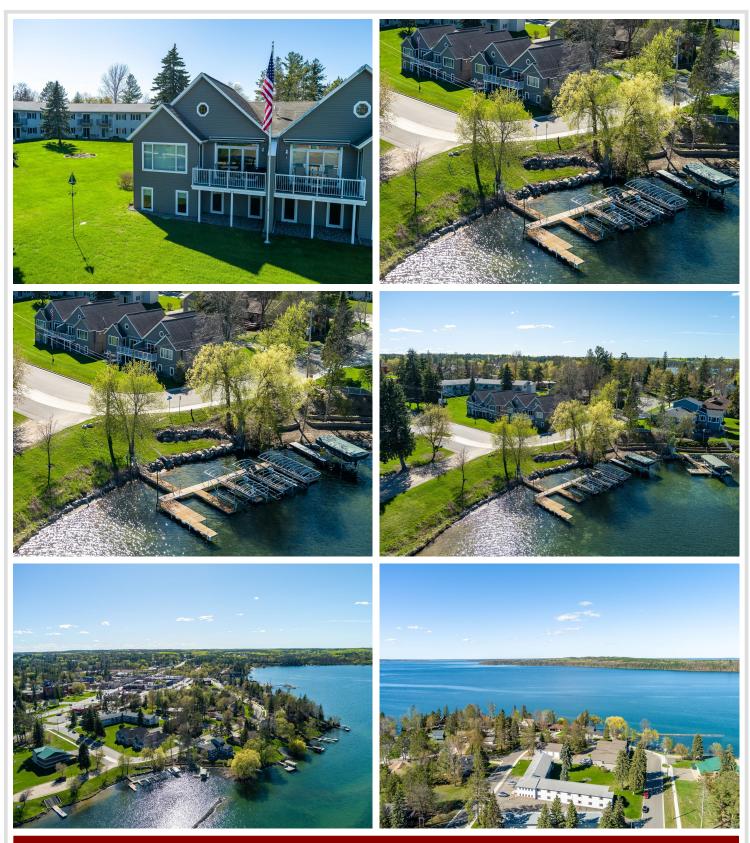

### **Description:**

This fabulous extremely well-maintained home is available for your enjoyment on beautiful Leech lake. The property features a fantastic owner's suite with a private bath and walk-in closet. The living room has cathedral ceilings with an outstanding natural gas fireplace. This 3 bedroom, 3 bathroom home has a walk-in closet in every bedroom. The private marina is located directly across the street for your enjoyment and exploration of Leech lake and comes complete with docks and your private slip. The property also has an outdoor shared deck, a 16 X 32 detached insulated and lined garage with an oversized door, to store all of your lake and extra items, in addition to the 2-stall insulated, finished and heated attached garage complete with running water. With all of the outdoor lawn items cared for why waste a moment of your precious time doing yard work and other chores when you can be out enjoying the beauty of Leech lake. This is a must see property, within walking distance from downtown Walker, awaiting it's new owner.