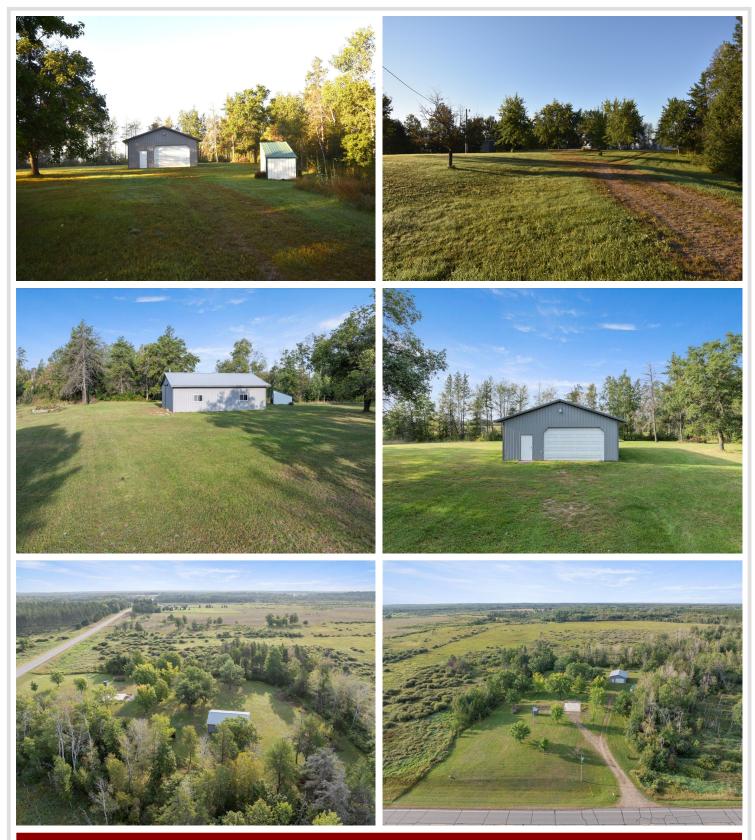

## **Description:**

Prime 36-Acre Property with Utilities, Garage & Abundant Recreational Opportunities!

Discover your perfect escape with this sprawling 36-acre property that offers a rare combination of convenience, space, and outdoor adventure! Situated in a serene and private setting, this land is fully equipped with septic, well, and power, making it ready for your dream home or weekend getaway. Plus, a spacious garage is already in place, perfect for storing equipment, vehicles, or converting into a workshop or cabin.

This property is a true outdoor enthusiast's paradise. Whether you're into hunting, fishing, or exploring the great outdoors, you'll find plenty to enjoy year-round. The land features abundant wildlife, including deer and turkey, making it a prime spot for hunting. Nearby rivers and lakes provide excellent fishing opportunities, with trout, bass, and more ready to be caught.

36 Acres of Beautiful, Usable Land Septic, Well, and Power in Place Spacious Garage for Storage or Workspace Ideal for Hunting, Fishing, and Outdoor Recreation Close to Rivers, Lakes, and Nature Trails Peaceful, Private Location Yet Easily Accessible This one won't last long—schedule a showing today!