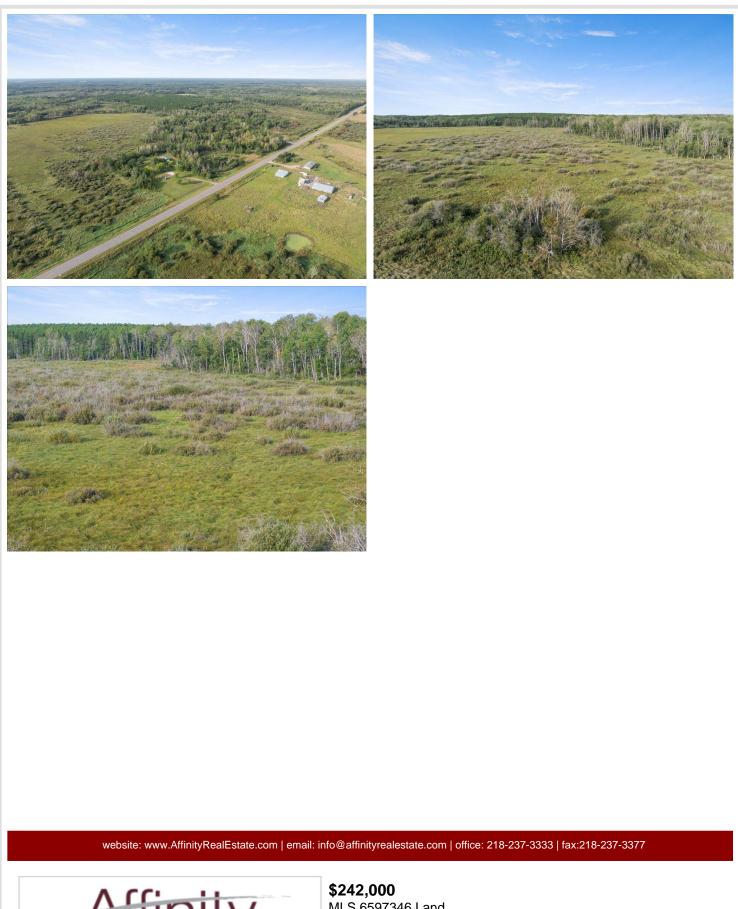

## **Description:**

Prime 36-Acre Property with Utilities, Garage & Abundant Recreational Opportunities!

Discover your perfect escape with this sprawling 36-acre property that offers a rare combination of convenience, space, and outdoor adventure! Situated in a serene and private setting, this land is fully equipped with septic, well, and power, making it ready for your dream home or weekend getaway. Plus, a spacious garage is already in place, perfect for storing equipment, vehicles, or converting into a workshop or cabin.

This property is a true outdoor enthusiast's paradise. Whether you're into hunting, fishing, or exploring the great outdoors, you'll find plenty to enjoy year-round. The land features abundant wildlife, including deer and turkey, making it a prime spot for hunting. Nearby rivers and lakes provide excellent fishing opportunities, with trout, bass, and more ready to be caught.

36 Acres of Beautiful, Usable Land Septic, Well, and Power in Place Spacious Garage for Storage or Workspace Ideal for Hunting, Fishing, and Outdoor Recreation Close to Rivers, Lakes, and Nature Trails Peaceful, Private Location Yet Easily Accessible This one won't last long—schedule a showing today!