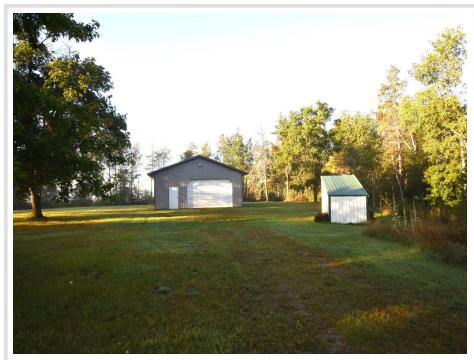

## **Description:**

Prime 36-Acre Property with Utilities, Garage & Abundant Recreational Opportunities!

Discover your perfect escape with this sprawling 36-acre property that offers a rare combination of convenience, space, and outdoor adventure! Situated in a serene and private setting, this land is fully equipped with septic, well, and power, making it ready for your dream home or weekend getaway. Plus, a spacious garage is already in place, perfect for storing equipment, vehicles, or converting into a workshop or cabin.

36 Acres of Beautiful, Usable Land Septic, Well, and Power in Place Spacious Garage for Storage or Workspace Ideal for Hunting, Fishing, and Outdoor Recreation Close to Rivers, Lakes, and Nature Trails Peaceful, Private Location Yet Easily Accessible This one won't last long—schedule a showing today!