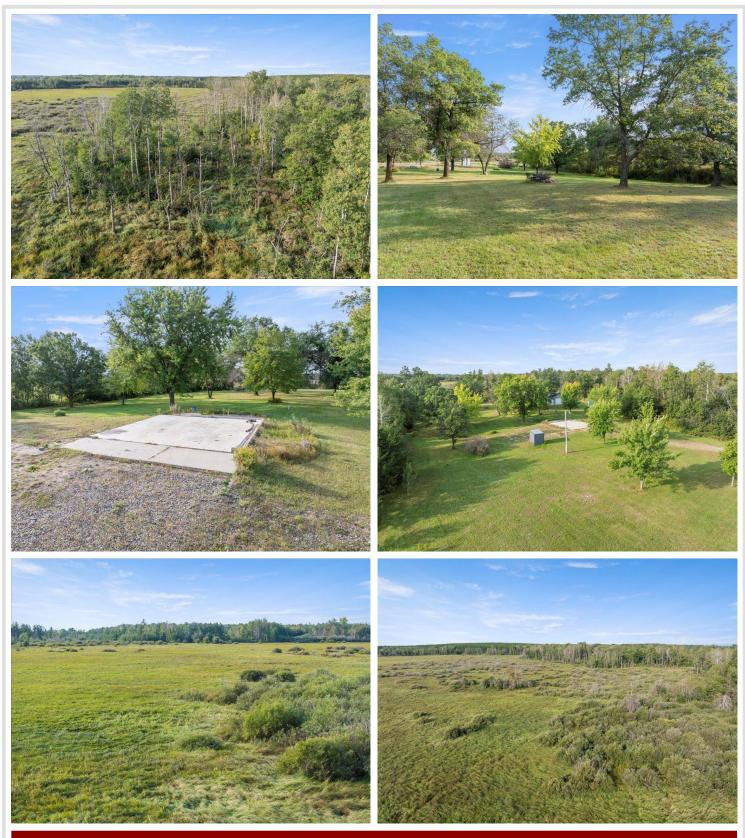

## **Description:**

Prime 36-Acre Property with Utilities, Garage & Abundant Recreational Opportunities!

Discover your perfect escape with this sprawling 36-acre property that offers a rare combination of convenience, space, and outdoor adventure! Situated in a serene and private setting, this land is fully equipped with septic, well, and power, making it ready for your dream home or weekend getaway. Plus, a spacious garage is already in place, perfect for storing equipment, vehicles, or converting into a workshop or cabin.

This property is a true outdoor enthusiast's paradise. Whether you're into hunting, fishing, or exploring the great outdoors, you'll find plenty to enjoy year-round. The land features abundant wildlife, including deer and turkey, making it a prime spot for hunting. Nearby rivers and lakes provide excellent fishing opportunities, with trout, bass, and more ready to be caught.