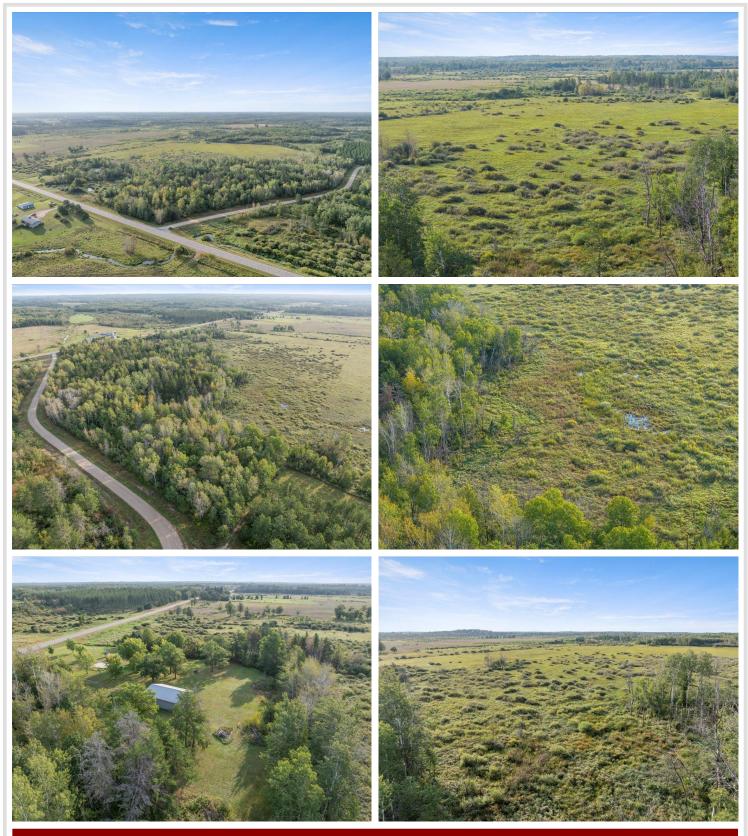

This property is a true outdoor enthusiast's paradise. Whether you're into hunting, fishing, or exploring the great outdoors, you'll find plenty to enjoy year-round. The land features abundant wildlife, including deer and turkey, making it a prime spot for hunting. Nearby rivers and lakes provide excellent fishing opportunities, with trout, bass, and more ready to be caught.

Looking for more adventure? Explore the local hiking and ATV trails or set up a campsite for a night under the stars. In the winter, enjoy snowmobiling and other seasonal sports, all just steps from your front door.