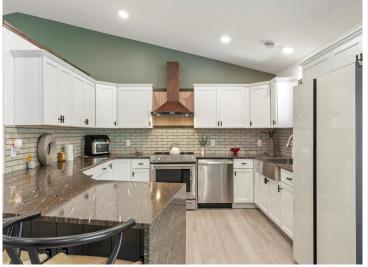

## **Description:**

Contract for Deed Option Available, see agent for details!! Are you feeling uninspired by the houses you've seen on the market? Experience the stunning interior design of this inviting newer construction in Breezy Point. This beautiful threebedroom, two-bath home is set on a private, landscaped lot and offers one-level living at its finest with no maintenance LP siding. The spacious kitchen boasts stainless steel appliances and granite countertops with a waterfall breakfast bar, while the great room features vaulted ceilings, creating an open and airy atmosphere. The master bedroom includes a walk-in closet and a private bath. The garage has currently been converted into additional living space and is being used as a sweet rec room. Easy to use as a garage still if preferred. Willing to sell furnished at an additional cost. Could make an incredible STR or seasonal getaway in the hub of Breezy and golf country.