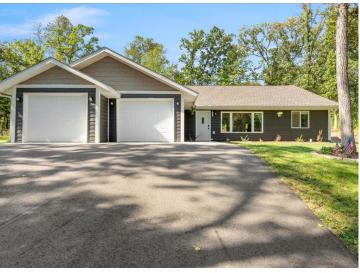

## **Description:**

Contract for Deed Option Available, see agent for details!! Are you feeling uninspired by the houses you've seen on the market? Experience the stunning interior design of this inviting newer construction in Breezy Point. This beautiful threebedroom, two-bath home is set on a private, landscaped lot and offers one-level living at its finest with no maintenance LP siding. The spacious kitchen boasts stainless steel appliances and granite countertops with a waterfall breakfast bar, while the great room features vaulted ceilings, creating an open and airy atmosphere. The master bedroom includes a walk-in closet and a private bath. The garage has currently been converted into additional living space and is being used as a sweet rec room. Easy to use as a garage still if preferred. Willing to sell furnished at an additional cost. Could make an incredible STR or seasonal getaway in the hub of Breezy and golf country.

## **Additional Details:**

Year Built 2023 Lot Acres 0.61

Lot Dimensions 90x193x169x212

Garage Stalls 2 School District 186 Taxes \$887 Taxes with Assessments \$912 Tax Year 2024