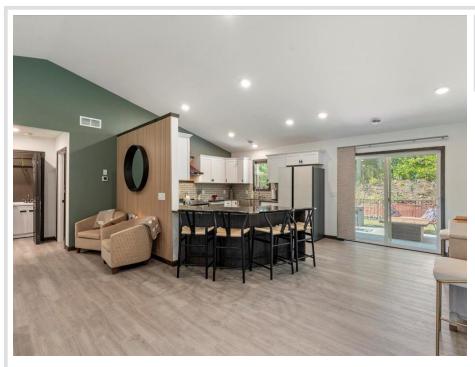

## **Description:**

Contract for Deed Option Available, see agent for details!! Are you feeling uninspired by the houses you've seen on the market? Experience the stunning interior design of this inviting newer construction in Breezy Point. This beautiful threebedroom, two-bath home is set on a private, landscaped lot and offers one-level living at its finest with no maintenance LP siding. The spacious kitchen boasts stainless steel appliances and granite countertops with a waterfall breakfast bar, while the great room features vaulted ceilings, creating an open and airy atmosphere. The master bedroom includes a walk-in closet and a private bath. The garage has currently been converted into additional living space and is being used as a sweet rec room. Easy to use as a garage still if preferred. Willing to sell furnished at an additional cost. Could make an incredible STR or seasonal getaway in the hub of Breezy and golf country.