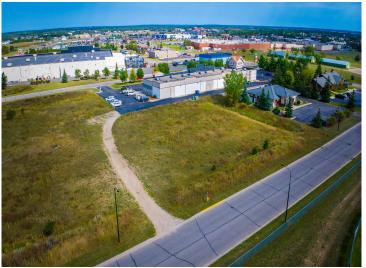

MLS 6597537 Land

\$105,000

0.56 Square Feet Raw Land

xxx 23rd Street Bemidji MN 56601

Status: Active

## **Description:**

Excellent development opportunity in a growing commercial neighborhood.

Easy access from Highway 2 and 71. Site is located directly south of Home Depot near numerous medical providers, several big-box retailers including Target, Menards and

Walmart plus numerous medium-box retailers. Excellent location to move or expand your office, service or medical business.

## **Additional Details:**

Lot Acres 0.56 Lot Dimensions 195x125 School District 31 \$1,846 Taxes Taxes with Assessments \$1,846 Tax Year 2024