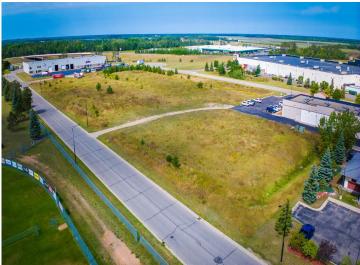

MLS 6597537 Land

\$105,000

0.56 Square Feet Raw Land

xxx 23rd Street Bemidji MN 56601

Status: Active

## **Description:**

Excellent development opportunity in a growing commercial neighborhood.

Easy access from Highway 2 and 71. Site is located directly south of Home Depot near numerous medical providers, several big-box retailers including Target, Menards and

Walmart plus numerous medium-box retailers. Excellent location to move or expand your office, service or medical business.

## **Additional Details:**

Lot Acres 0.56 Lot Dimensions 195x125 School District 31 \$1,846 Taxes Taxes with Assessments \$1,846 Tax Year 2024