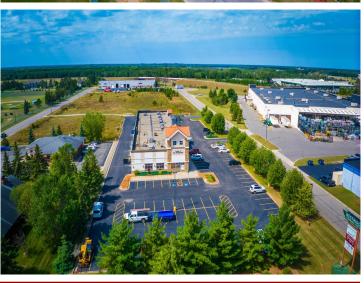

## **Description:**

Excellent development opportunity in a growing commercial neighborhood.

Easy access from Highway 2 and 71. Site is located directly south of Home Depot near numerous medical providers, several big-box retailers including Target, Menards and

Walmart plus numerous medium-box retailers. Excellent location to move or expand your office, service or medical business.