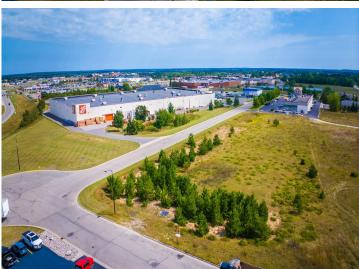

MLS 6597537 Land

\$105,000

0.56 Square Feet Raw Land

xxx 23rd Street Bemidji MN 56601

Status: Active

## **Description:**

Excellent development opportunity in a growing commercial neighborhood.

Easy access from Highway 2 and 71. Site is located directly south of Home Depot near numerous medical providers, several big-box retailers including Target, Menards and

Walmart plus numerous medium-box retailers. Excellent location to move or expand your office, service or medical business.

## **Additional Details:**

Lot Acres 0.56 Lot Dimensions 195x125 School District 31 \$1,846 Taxes Taxes with Assessments \$1,846 Tax Year 2024