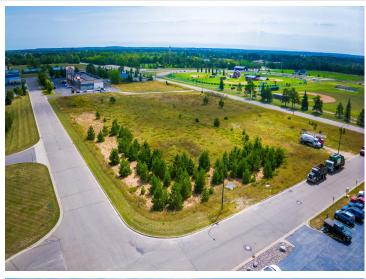

MLS 6597537 Land

\$105,000

0.56 Square Feet Raw Land

xxx 23rd Street Bemidji MN 56601

Status: Active

## **Description:**

Excellent development opportunity in a growing commercial neighborhood.

Easy access from Highway 2 and 71. Site is located directly south of Home Depot near numerous medical providers, several big-box retailers including Target, Menards and

Walmart plus numerous medium-box retailers. Excellent location to move or expand your office, service or medical business.