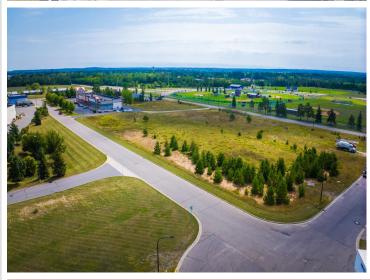

MLS 6597537 Land

\$105,000

0.56 Square Feet Raw Land

xxx 23rd Street Bemidji MN 56601

Status: Active

## **Description:**

Excellent development opportunity in a growing commercial neighborhood.

Easy access from Highway 2 and 71. Site is located directly south of Home Depot near numerous medical providers, several big-box retailers including Target, Menards and

Walmart plus numerous medium-box retailers. Excellent location to move or expand your office, service or medical business.

## **Additional Details:**

Lot Acres 0.56 Lot Dimensions 195x125 School District 31 \$1,846 Taxes Taxes with Assessments \$1,846 Tax Year 2024