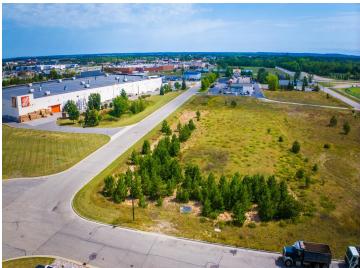

MLS 6597537 Land

\$105,000

0.56 Square Feet Raw Land

xxx 23rd Street Bemidji MN 56601

Status: Active

## **Description:**

Excellent development opportunity in a growing commercial neighborhood.

Easy access from Highway 2 and 71. Site is located directly south of Home Depot near numerous medical providers, several big-box retailers including Target, Menards and

Walmart plus numerous medium-box retailers. Excellent location to move or expand your office, service or medical business.

## **Additional Details:**

Lot Acres 0.56 Lot Dimensions 195x125 School District 31 \$1,846 Taxes Taxes with Assessments \$1,846 Tax Year 2024