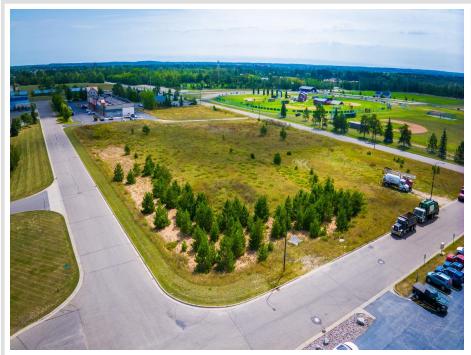

MLS 6597537 Land

\$105,000

0.56 Square Feet Raw Land

xxx 23rd Street Bemidji MN 56601

Status: Active

## **Description:**

Excellent development opportunity in a growing commercial neighborhood.

Easy access from Highway 2 and 71. Site is located directly south of Home Depot near numerous medical providers, several big-box retailers including Target, Menards and

Walmart plus numerous medium-box retailers. Excellent location to move or expand your office, service or medical business.