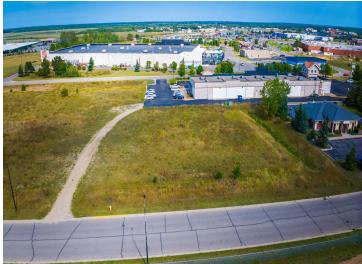

MLS 6597537 Land

\$105,000

0.56 Square Feet Raw Land

xxx 23rd Street Bemidji MN 56601

Status: Active

## **Description:**

Excellent development opportunity in a growing commercial neighborhood.

Easy access from Highway 2 and 71. Site is located directly south of Home Depot near numerous medical providers, several big-box retailers including Target, Menards and

Walmart plus numerous medium-box retailers. Excellent location to move or expand your office, service or medical business.

## **Additional Details:**

Lot Acres 0.56 Lot Dimensions 195x125 School District 31 \$1,846 Taxes Taxes with Assessments \$1,846 Tax Year 2024