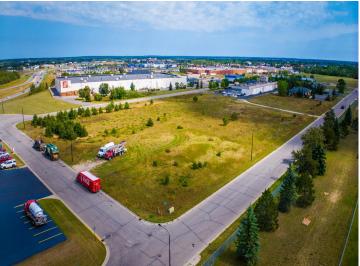

MLS 6597537 Land

\$105,000

0.56 Square Feet Raw Land

xxx 23rd Street Bemidji MN 56601

Status: Active

## **Description:**

Excellent development opportunity in a growing commercial neighborhood.

Easy access from Highway 2 and 71. Site is located directly south of Home Depot near numerous medical providers, several big-box retailers including Target, Menards and

Walmart plus numerous medium-box retailers. Excellent location to move or expand your office, service or medical business.