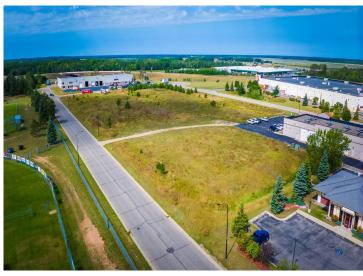

MLS 6597537 Land

\$105,000

0.56 Square Feet Raw Land

xxx 23rd Street Bemidji MN 56601

Status: Active

## **Description:**

Excellent development opportunity in a growing commercial neighborhood.

Easy access from Highway 2 and 71. Site is located directly south of Home Depot near numerous medical providers, several big-box retailers including Target, Menards and

Walmart plus numerous medium-box retailers. Excellent location to move or expand your office, service or medical business.

## **Additional Details:**

Lot Acres 0.56 Lot Dimensions 195x125 School District 31 \$1,846 Taxes Taxes with Assessments \$1,846 Tax Year 2024