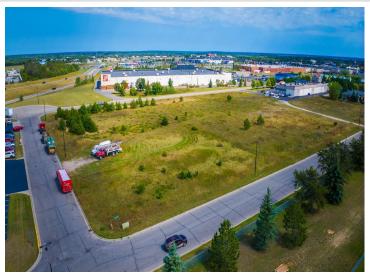

MLS 6597537 Land

\$105,000

0.56 Square Feet Raw Land

xxx 23rd Street Bemidji MN 56601

Status: Active

## **Description:**

Excellent development opportunity in a growing commercial neighborhood.

Easy access from Highway 2 and 71. Site is located directly south of Home Depot near numerous medical providers, several big-box retailers including Target, Menards and

Walmart plus numerous medium-box retailers. Excellent location to move or expand your office, service or medical business.

## **Additional Details:**

Lot Acres 0.56 Lot Dimensions 195x125 School District 31 \$1,846 Taxes Taxes with Assessments \$1,846 Tax Year 2024