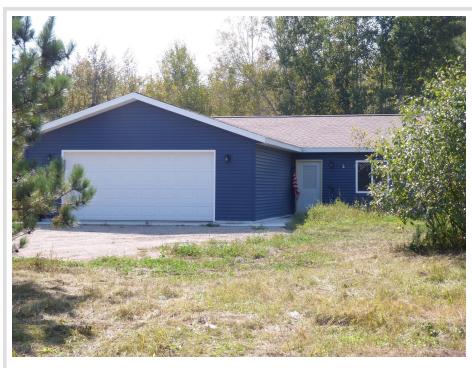

MLS 6597552 Residential

# \$252,000

1,120 sq ft 3 bedrooms 2 baths

9790 Boneset Drive Bemidji MN 56601

Status: Active

### **Description:**

Don't miss out on this 3 bedroom 2 bath one level home on a private wooded lot. Open concept living, kitchen, dining. Two stall heated garage. Located in Aspen Ridge one of the regions newest developments with close proximity to snowmobile trails and state land.