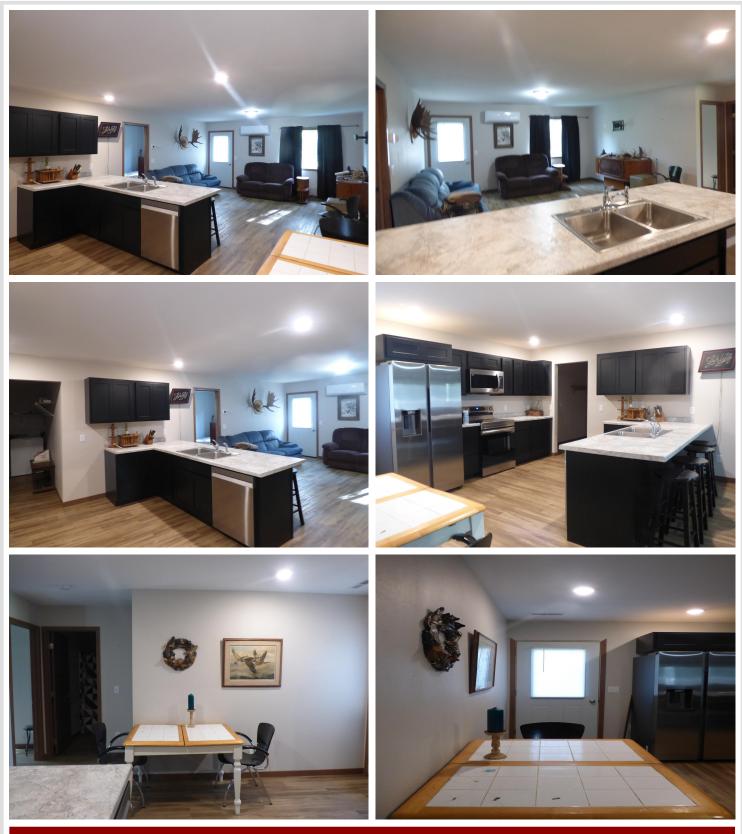

### **Description:**

Don't miss out on this 3 bedroom 2 bath one level home on a private wooded lot. Open concept living, kitchen, dining. Two stall heated garage. Located in Aspen Ridge one of the regions newest developments with close proximity to snowmobile trails and state land.