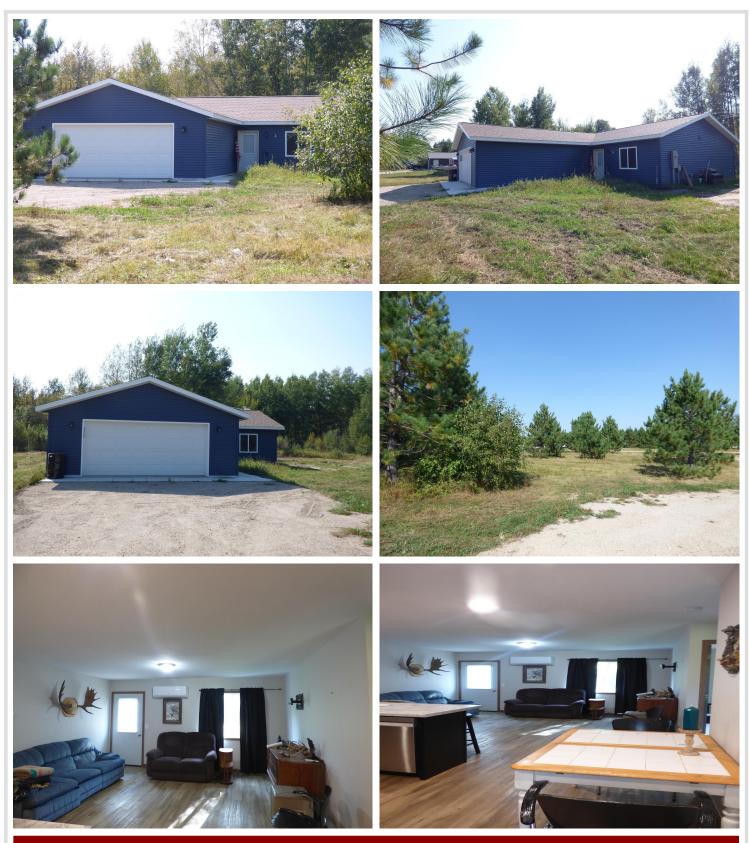

### **Description:**

Don't miss out on this 3 bedroom 2 bath one level home on a private wooded lot. Open concept living, kitchen, dining. Two stall heated garage. Located in Aspen Ridge one of the regions newest developments with close proximity to snowmobile trails and state land.