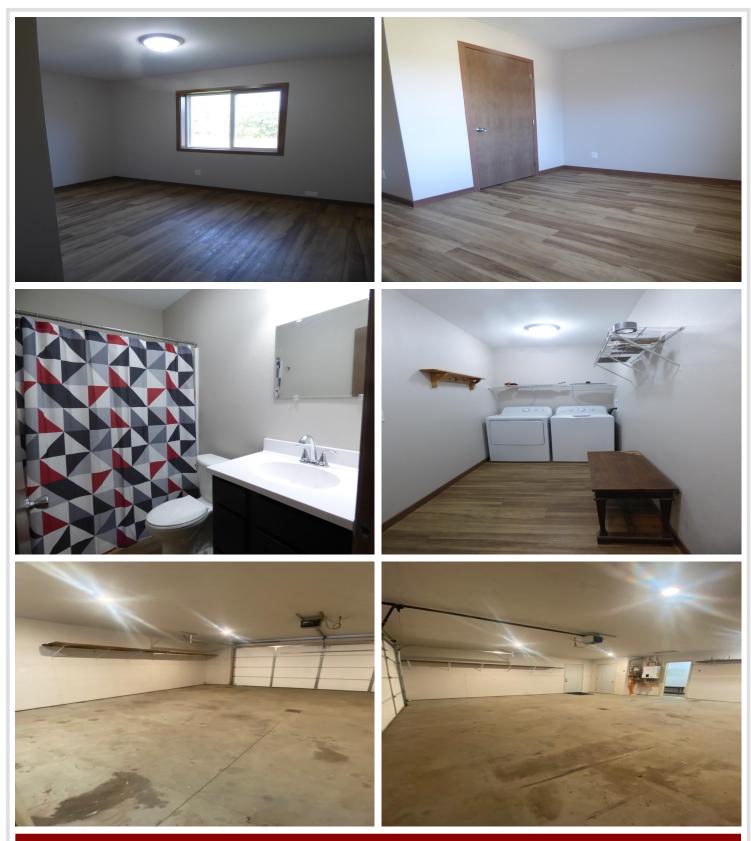

### **Description:**

Don't miss out on this 3 bedroom 2 bath one level home on a private wooded lot. Open concept living, kitchen, dining. Two stall heated garage. Located in Aspen Ridge one of the regions newest developments with close proximity to snowmobile trails and state land.

#### Additional Features:

Basement: Slab Fuel: Electric Garage: 2 Heat: Boiler, Hot Water, Radiant Floor Sewer: Septic System Compliant - Yes Water: Submersible - 4 Inch Air Conditioning: Ductless Mini-Split