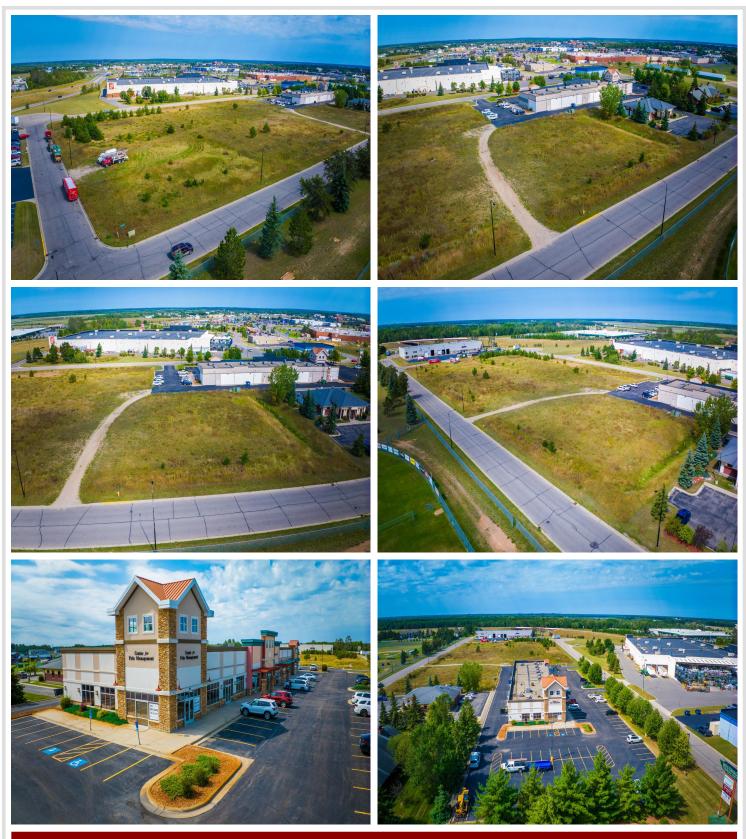

### **Description:**

Excellent development opportunity in a growing commercial neighborhood.

Easy access from Highway 2 and 71. Site is located directly south of Home Depot near numerous medical providers, several big-box retailers including Target, Menards and

Walmart plus numerous medium-box retailers. Excellent location to move or expand your office, service or medical business.