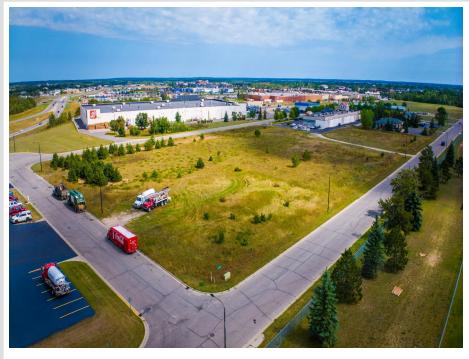

MLS 6597559 Land

### **Description:**

Excellent development opportunity in a growing commercial neighborhood.

Easy access from Highway 2 and 71. Site is located directly south of Home Depot near numerous medical providers, several big-box retailers including Target, Menards and

Walmart plus numerous medium-box retailers. Excellent location to move or expand your office, service or medical business.