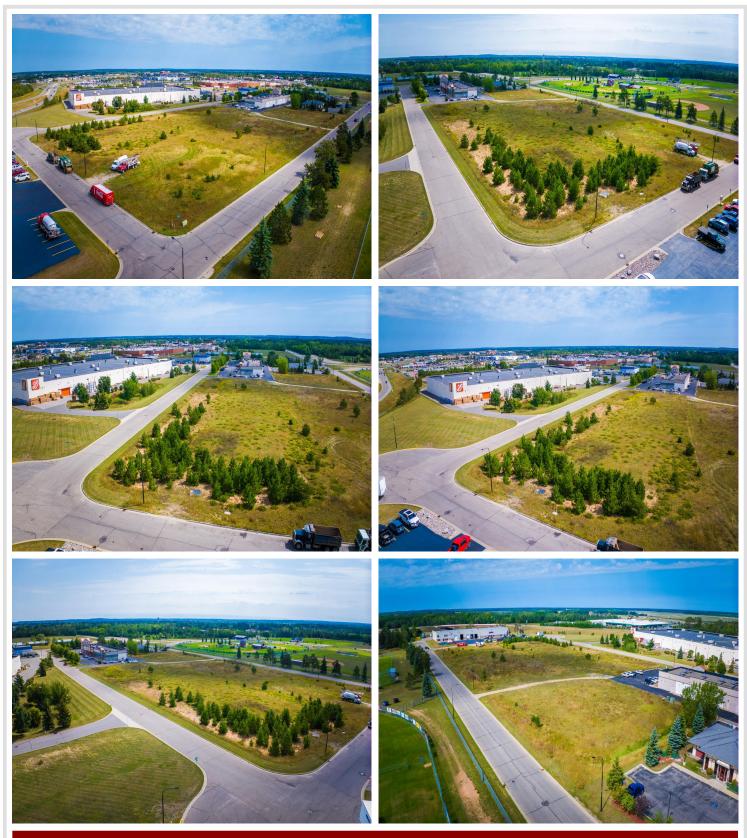

### **Description:**

Excellent development opportunity in a growing commercial neighborhood.

Easy access from Highway 2 and 71. Site is located directly south of Home Depot near numerous medical providers, several big-box retailers including Target, Menards and

Walmart plus numerous medium-box retailers. Excellent location to move or expand your office, service or medical business.