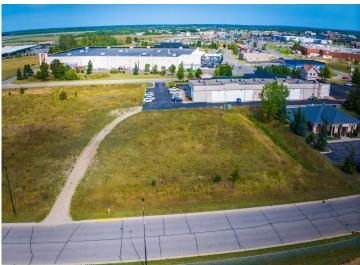

## **Description:**

Excellent development opportunity in a growing commercial neighborhood.

Easy access from Highway 2 and 71. Site is located directly south of Home Depot near numerous medical providers, several big-box retailers including Target, Menards and

Walmart plus numerous medium-box retailers. Excellent location to move or expand your office, service or medical business.