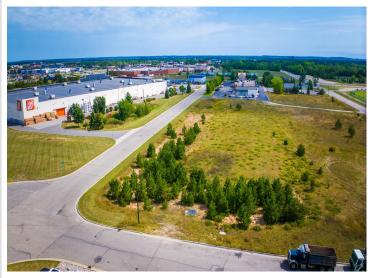

MLS 6597573 Land

\$95,000

0.56 Square Feet Raw Land

x 23rd Street Bemidji MN 56601

Status: Active

## **Description:**

Excellent development opportunity in a growing commercial neighborhood.

Easy access from Highway 2 and 71. Site is located directly south of Home Depot near numerous medical providers, several big-box retailers including Target, Menards and

Walmart plus numerous medium-box retailers. Excellent location to move or expand your office, service or medical business.

## **Additional Details:**

Lot Acres 0.56 Lot Dimensions 195x125 School District 31 \$1,846 Taxes Taxes with Assessments \$1,846 Tax Year 2024