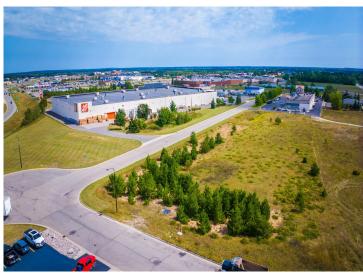

MLS 6597573 Land

\$95,000

0.56 Square Feet Raw Land

x 23rd Street Bemidji MN 56601

Status: Active

## **Description:**

Excellent development opportunity in a growing commercial neighborhood.

Easy access from Highway 2 and 71. Site is located directly south of Home Depot near numerous medical providers, several big-box retailers including Target, Menards and

Walmart plus numerous medium-box retailers. Excellent location to move or expand your office, service or medical business.

## **Additional Details:**

Lot Acres 0.56 Lot Dimensions 195x125 School District 31 \$1,846 Taxes Taxes with Assessments \$1,846 Tax Year 2024