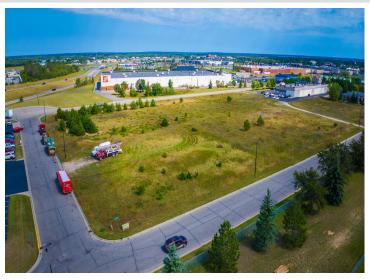

## **Description:**

Excellent development opportunity in a growing commercial neighborhood.

Easy access from Highway 2 and 71. Site is located directly south of Home Depot near numerous medical providers, several big-box retailers including Target, Menards and

Walmart plus numerous medium-box retailers. Excellent location to move or expand your office, service or medical business.