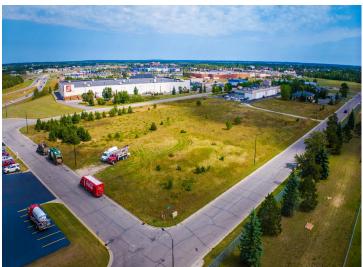

MLS 6597573 Land

\$95,000

0.56 Square Feet Raw Land

x 23rd Street Bemidji MN 56601

Status: Active

## **Description:**

Excellent development opportunity in a growing commercial neighborhood.

Easy access from Highway 2 and 71. Site is located directly south of Home Depot near numerous medical providers, several big-box retailers including Target, Menards and

Walmart plus numerous medium-box retailers. Excellent location to move or expand your office, service or medical business.

## **Additional Details:**

Lot Acres 0.56 Lot Dimensions 195x125 School District 31 \$1,846 Taxes Taxes with Assessments \$1,846 Tax Year 2024