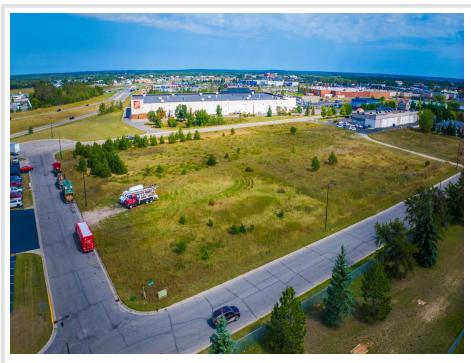

MLS 6597573 Land

\$95,000

0.56 Square Feet Raw Land

x 23rd Street Bemidji MN 56601

Status: Active

## **Description:**

Excellent development opportunity in a growing commercial neighborhood.

Easy access from Highway 2 and 71. Site is located directly south of Home Depot near numerous medical providers, several big-box retailers including Target, Menards and

Walmart plus numerous medium-box retailers. Excellent location to move or expand your office, service or medical business.

## **Additional Details:**

Lot Acres 0.56 Lot Dimensions 195x125 School District 31 \$1,846 Taxes Taxes with Assessments \$1,846 Tax Year 2024