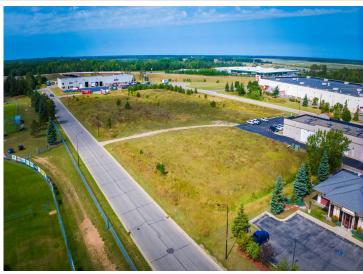

## **Description:**

Excellent development opportunity in a growing commercial neighborhood.

Easy access from Highway 2 and 71. Site is located directly south of Home Depot near numerous medical providers, several big-box retailers including Target, Menards and

Walmart plus numerous medium-box retailers. Excellent location to move or expand your office, service or medical business.