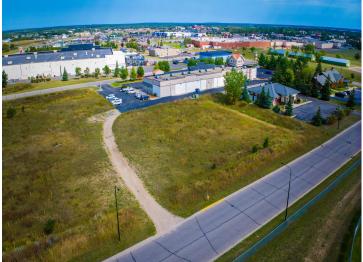

## **Description:**

Excellent development opportunity in a growing commercial neighborhood.

Easy access from Highway 2 and 71. Site is located directly south of Home Depot near numerous medical providers, several big-box retailers including Target, Menards and

Walmart plus numerous medium-box retailers. Excellent location to move or expand your office, service or medical business.