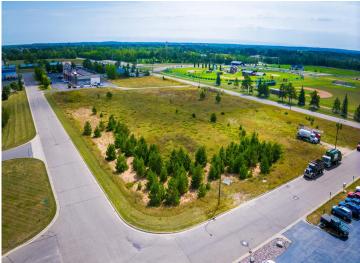

MLS 6597573 Land

\$95,000

0.56 Square Feet Raw Land

x 23rd Street Bemidji MN 56601

Status: Active

## **Description:**

Excellent development opportunity in a growing commercial neighborhood.

Easy access from Highway 2 and 71. Site is located directly south of Home Depot near numerous medical providers, several big-box retailers including Target, Menards and

Walmart plus numerous medium-box retailers. Excellent location to move or expand your office, service or medical business.

## **Additional Details:**

Lot Acres 0.56 Lot Dimensions 195x125 School District 31 \$1,846 Taxes Taxes with Assessments \$1,846 Tax Year 2024