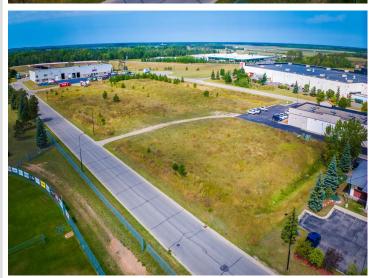

MLS 6597573 Land

\$95,000

0.56 Square Feet Raw Land

x 23rd Street Bemidji MN 56601

Status: Active

## **Description:**

Excellent development opportunity in a growing commercial neighborhood.

Easy access from Highway 2 and 71. Site is located directly south of Home Depot near numerous medical providers, several big-box retailers including Target, Menards and

Walmart plus numerous medium-box retailers. Excellent location to move or expand your office, service or medical business.

## **Additional Details:**

Lot Acres 0.56 Lot Dimensions 195x125 School District 31 \$1,846 Taxes Taxes with Assessments \$1,846 Tax Year 2024