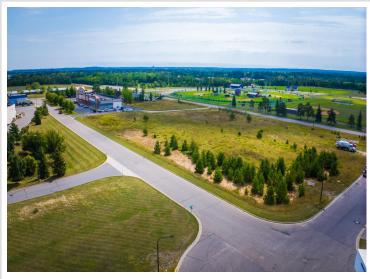

## **Description:**

Excellent development opportunity in a growing commercial neighborhood.

Easy access from Highway 2 and 71. Site is located directly south of Home Depot near numerous medical providers, several big-box retailers including Target, Menards and

Walmart plus numerous medium-box retailers. Excellent location to move or expand your office, service or medical business.