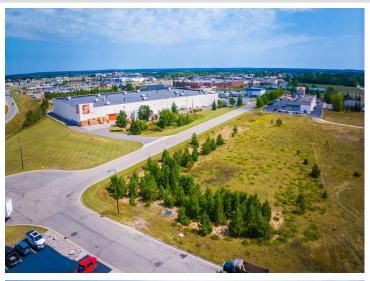

MLS 6597580 Land

\$95,000

0.56 Square Feet Raw Land

xxxxx 23rd Street Bemidji MN 56601

Status: Active

## **Description:**

Excellent development opportunity in a growing commercial neighborhood.

Easy access from Highway 2 and 71. Site is located directly south of Home Depot near numerous medical providers, several big-box retailers including Target, Menards and

Walmart plus numerous medium-box retailers. Excellent location to move or expand your office, service or medical business.