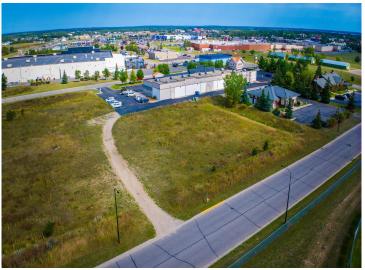

MLS 6597580 Land

\$95,000

0.56 Square Feet Raw Land

xxxxx 23rd Street Bemidji MN 56601

Status: Active

## **Description:**

Excellent development opportunity in a growing commercial neighborhood.

Easy access from Highway 2 and 71. Site is located directly south of Home Depot near numerous medical providers, several big-box retailers including Target, Menards and

Walmart plus numerous medium-box retailers. Excellent location to move or expand your office, service or medical business.