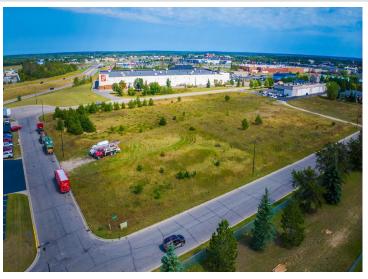

MLS 6597580 Land

\$95,000

0.56 Square Feet Raw Land

xxxxx 23rd Street Bemidji MN 56601

Status: Active

## **Description:**

Excellent development opportunity in a growing commercial neighborhood.

Easy access from Highway 2 and 71. Site is located directly south of Home Depot near numerous medical providers, several big-box retailers including Target, Menards and

Walmart plus numerous medium-box retailers. Excellent location to move or expand your office, service or medical business.