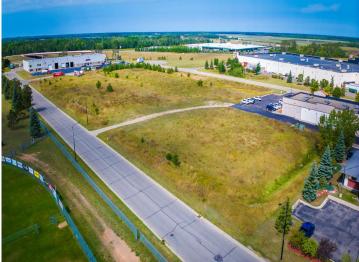

MLS 6597580 Land

\$95,000

0.56 Square Feet Raw Land

xxxxx 23rd Street Bemidji MN 56601

Status: Active

## **Description:**

Excellent development opportunity in a growing commercial neighborhood.

Easy access from Highway 2 and 71. Site is located directly south of Home Depot near numerous medical providers, several big-box retailers including Target, Menards and

Walmart plus numerous medium-box retailers. Excellent location to move or expand your office, service or medical business.