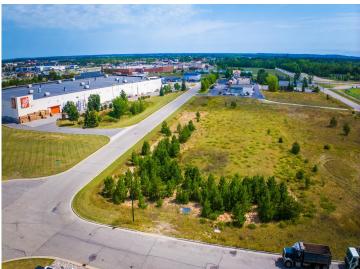

## **Description:**

Excellent development opportunity in a growing commercial neighborhood.

Easy access from Highway 2 and 71. Site is located directly south of Home Depot near numerous medical providers, several big-box retailers including Target, Menards and

Walmart plus numerous medium-box retailers. Excellent location to move or expand your office, service or medical business.

## **Additional Details:**

Lot Acres 0.56 Lot Dimensions 195x125 School District 31 \$1,846 Taxes Taxes with Assessments \$1,846 Tax Year 2024