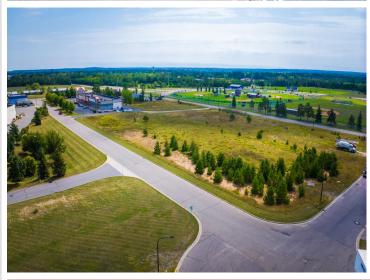

## **Description:**

Excellent development opportunity in a growing commercial neighborhood.

Easy access from Highway 2 and 71. Site is located directly south of Home Depot near numerous medical providers, several big-box retailers including Target, Menards and

Walmart plus numerous medium-box retailers. Excellent location to move or expand your office, service or medical business.

## **Additional Details:**

Lot Acres 0.56 Lot Dimensions 195x125 School District 31 \$1,846 Taxes Taxes with Assessments \$1,846 Tax Year 2024