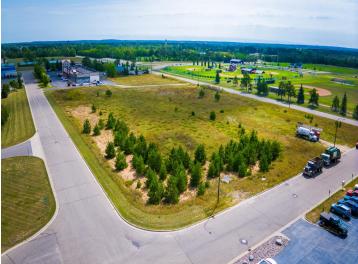

## **Description:**

Excellent development opportunity in a growing commercial neighborhood.

Easy access from Highway 2 and 71. Site is located directly south of Home Depot near numerous medical providers, several big-box retailers including Target, Menards and

Walmart plus numerous medium-box retailers. Excellent location to move or expand your office, service or medical business.

## **Additional Details:**

Lot Acres 0.56 Lot Dimensions 195x125 School District 31 \$1,846 Taxes Taxes with Assessments \$1,846 Tax Year 2024