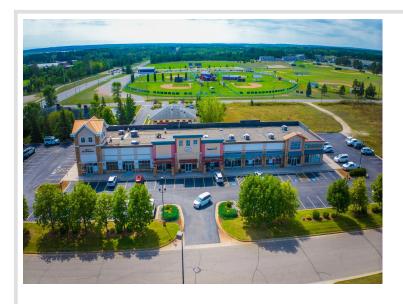

MLS 6597580 Land

\$95,000

0.56 Square Feet Raw Land

xxxxx 23rd Street Bemidji MN 56601

Status: Active

## **Description:**

Excellent development opportunity in a growing commercial neighborhood.

Easy access from Highway 2 and 71. Site is located directly south of Home Depot near numerous medical providers, several big-box retailers including Target, Menards and

Walmart plus numerous medium-box retailers. Excellent location to move or expand your office, service or medical business.