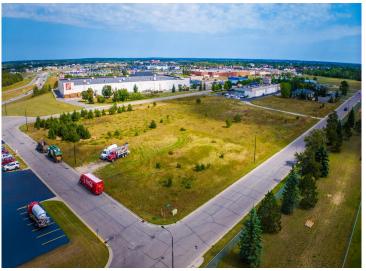

MLS 6597580 Land

\$95,000

0.56 Square Feet Raw Land

xxxxx 23rd Street Bemidji MN 56601

Status: Active

## **Description:**

Excellent development opportunity in a growing commercial neighborhood.

Easy access from Highway 2 and 71. Site is located directly south of Home Depot near numerous medical providers, several big-box retailers including Target, Menards and

Walmart plus numerous medium-box retailers. Excellent location to move or expand your office, service or medical business.