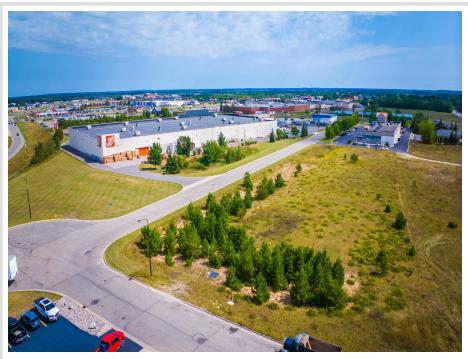

MLS 6597580 Land

\$95,000

0.56 Square Feet Raw Land

xxxxx 23rd Street Bemidji MN 56601

Status: Active

## **Description:**

Excellent development opportunity in a growing commercial neighborhood.

Easy access from Highway 2 and 71. Site is located directly south of Home Depot near numerous medical providers, several big-box retailers including Target, Menards and

Walmart plus numerous medium-box retailers. Excellent location to move or expand your office, service or medical business.