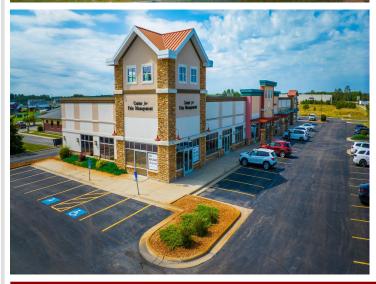

MLS 6597580 Land

\$95,000

0.56 Square Feet Raw Land

xxxxx 23rd Street Bemidji MN 56601

Status: Active

## **Description:**

Excellent development opportunity in a growing commercial neighborhood.

Easy access from Highway 2 and 71. Site is located directly south of Home Depot near numerous medical providers, several big-box retailers including Target, Menards and

Walmart plus numerous medium-box retailers. Excellent location to move or expand your office, service or medical business.