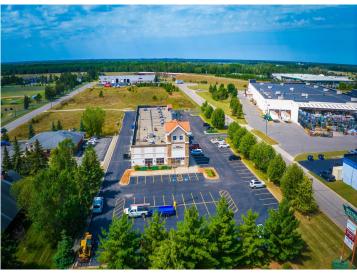

MLS 6597580 Land

\$95,000

0.56 Square Feet Raw Land

xxxxx 23rd Street Bemidji MN 56601

Status: Active

## **Description:**

Excellent development opportunity in a growing commercial neighborhood.

Easy access from Highway 2 and 71. Site is located directly south of Home Depot near numerous medical providers, several big-box retailers including Target, Menards and

Walmart plus numerous medium-box retailers. Excellent location to move or expand your office, service or medical business.