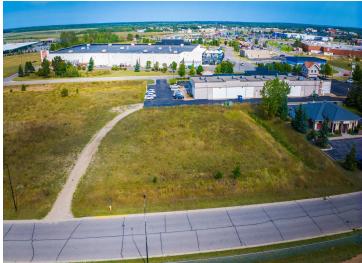

MLS 6597580 Land

\$95,000

0.56 Square Feet Raw Land

xxxxx 23rd Street Bemidji MN 56601

Status: Active

## **Description:**

Excellent development opportunity in a growing commercial neighborhood.

Easy access from Highway 2 and 71. Site is located directly south of Home Depot near numerous medical providers, several big-box retailers including Target, Menards and

Walmart plus numerous medium-box retailers. Excellent location to move or expand your office, service or medical business.