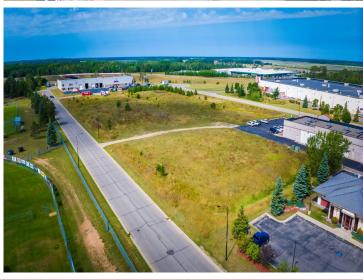

## **Description:**

Excellent development opportunity in a growing commercial neighborhood.

Easy access from Highway 2 and 71. Site is located directly south of Home Depot near numerous medical providers, several big-box retailers including Target, Menards and

Walmart plus numerous medium-box retailers. Excellent location to move or expand your office, service or medical business.

## **Additional Details:**

Lot Acres 0.56 Lot Dimensions 195x125 School District 31 \$1,846 Taxes Taxes with Assessments \$1,846 Tax Year 2024