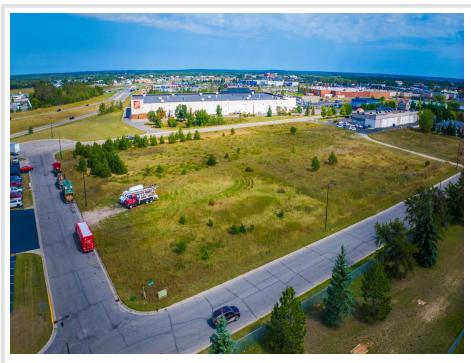

MLS 6597592 Land

\$125,000

0.56 Square Feet Raw Land

x 24th Street Bemidji MN 56601

Status: Active

## **Description:**

Excellent development opportunity in a growing commercial neighborhood.

Easy access from Highway 2 and 71. Site is located directly south of Home Depot near numerous medical providers, several big-box retailers including Target, Menards and

Walmart plus numerous medium-box retailers. Excellent location to move or expand your office, service or medical business.