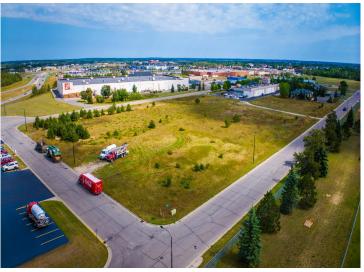

MLS 6597592 Land

\$125,000

0.56 Square Feet Raw Land

x 24th Street Bemidji MN 56601

Status: Active

## **Description:**

Excellent development opportunity in a growing commercial neighborhood.

Easy access from Highway 2 and 71. Site is located directly south of Home Depot near numerous medical providers, several big-box retailers including Target, Menards and

Walmart plus numerous medium-box retailers. Excellent location to move or expand your office, service or medical business.