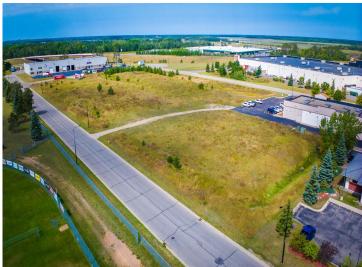

MLS 6597592 Land

\$125,000

0.56 Square Feet Raw Land

x 24th Street Bemidji MN 56601

Status: Active

## **Description:**

Excellent development opportunity in a growing commercial neighborhood.

Easy access from Highway 2 and 71. Site is located directly south of Home Depot near numerous medical providers, several big-box retailers including Target, Menards and

Walmart plus numerous medium-box retailers. Excellent location to move or expand your office, service or medical business.

## **Additional Details:**

Lot Acres 0.56 Lot Dimensions 195x125 School District 31 \$1,846 Taxes Taxes with Assessments \$1,846 Tax Year 2024