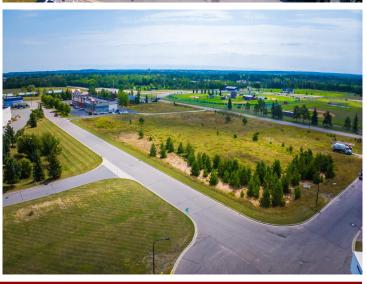

## **Description:**

Excellent development opportunity in a growing commercial neighborhood.

Easy access from Highway 2 and 71. Site is located directly south of Home Depot near numerous medical providers, several big-box retailers including Target, Menards and

Walmart plus numerous medium-box retailers. Excellent location to move or expand your office, service or medical business.