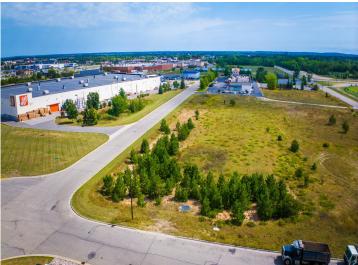

## **Description:**

Excellent development opportunity in a growing commercial neighborhood.

Easy access from Highway 2 and 71. Site is located directly south of Home Depot near numerous medical providers, several big-box retailers including Target, Menards and

Walmart plus numerous medium-box retailers. Excellent location to move or expand your office, service or medical business.