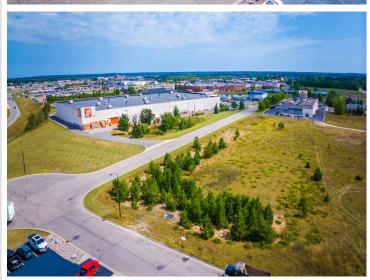

## **Description:**

Excellent development opportunity in a growing commercial neighborhood.

Easy access from Highway 2 and 71. Site is located directly south of Home Depot near numerous medical providers, several big-box retailers including Target, Menards and

Walmart plus numerous medium-box retailers. Excellent location to move or expand your office, service or medical business.