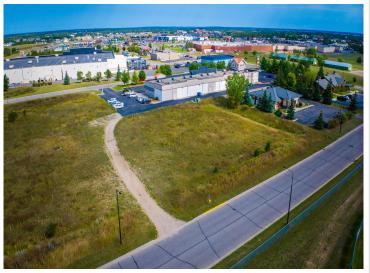

MLS 6597592 Land

\$125,000

0.56 Square Feet Raw Land

x 24th Street Bemidji MN 56601

Status: Active

## **Description:**

Excellent development opportunity in a growing commercial neighborhood.

Easy access from Highway 2 and 71. Site is located directly south of Home Depot near numerous medical providers, several big-box retailers including Target, Menards and

Walmart plus numerous medium-box retailers. Excellent location to move or expand your office, service or medical business.

## **Additional Details:**

Lot Acres 0.56 Lot Dimensions 195x125 School District 31 \$1,846 Taxes Taxes with Assessments \$1,846 Tax Year 2024