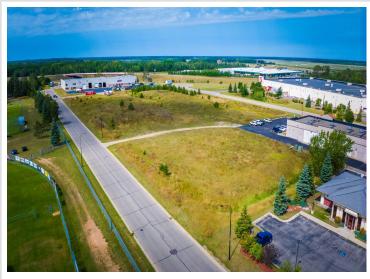

MLS 6597592 Land

\$125,000

0.56 Square Feet Raw Land

x 24th Street Bemidji MN 56601

Status: Active

## **Description:**

Excellent development opportunity in a growing commercial neighborhood.

Easy access from Highway 2 and 71. Site is located directly south of Home Depot near numerous medical providers, several big-box retailers including Target, Menards and

Walmart plus numerous medium-box retailers. Excellent location to move or expand your office, service or medical business.

## **Additional Details:**

Lot Acres 0.56 Lot Dimensions 195x125 School District 31 \$1,846 Taxes Taxes with Assessments \$1,846 Tax Year 2024