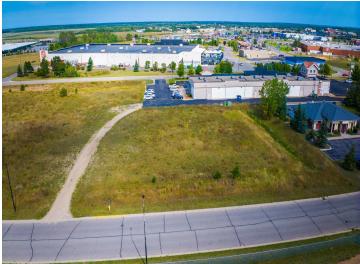

MLS 6597592 Land

\$125,000

0.56 Square Feet Raw Land

x 24th Street Bemidji MN 56601

Status: Active

## **Description:**

Excellent development opportunity in a growing commercial neighborhood.

Easy access from Highway 2 and 71. Site is located directly south of Home Depot near numerous medical providers, several big-box retailers including Target, Menards and

Walmart plus numerous medium-box retailers. Excellent location to move or expand your office, service or medical business.

## **Additional Details:**

Lot Acres 0.56 Lot Dimensions 195x125 School District 31 \$1,846 Taxes Taxes with Assessments \$1,846 Tax Year 2024