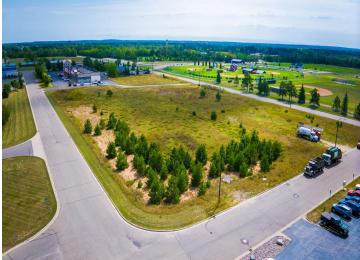

## **Description:**

Excellent development opportunity in a growing commercial neighborhood.

Easy access from Highway 2 and 71. Site is located directly south of Home Depot near numerous medical providers, several big-box retailers including Target, Menards and

Walmart plus numerous medium-box retailers. Excellent location to move or expand your office, service or medical business.