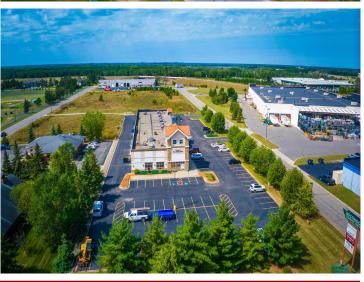

## **Description:**

Excellent development opportunity in a growing commercial neighborhood.

Easy access from Highway 2 and 71. Site is located directly south of Home Depot near numerous medical providers, several big-box retailers including Target, Menards and

Walmart plus numerous medium-box retailers. Excellent location to move or expand your office, service or medical business.