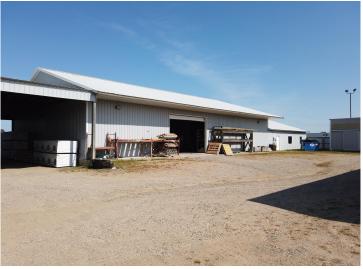

## **Description:**

HIGH TRAFFIC LOCATION across from WALMART in Wadena,,,,,,Just 1/2 block off US HWY 71 . Facility has been used as a lumber yard for the past 30 years. Business assests, inventory and equipment is available separately.