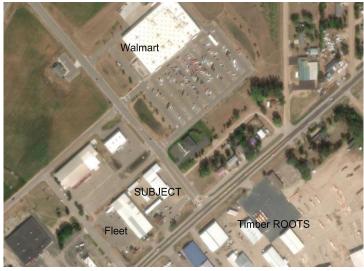

## **Description:**

HIGH TRAFFIC LOCATION across from WALMART in Wadena,,,,,,Just 1/2 block off US HWY 71 . Facility has been used as a lumber yard for the past 30 years. Business assests, inventory and equipment is available separately.

## **Driving Directions:**

from intersection 10 & 71 go north on 71 for approximately 2 miles and then turn left on Juniper Ave by Subway. Will be next place on left side of road.

Listed By: The Gores Company