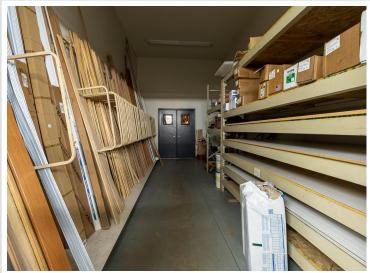

## **Description:**

HIGH TRAFFIC LOCATION across from WALMART in Wadena,,,,,,Just 1/2 block off US HWY 71 . Facility has been used as a lumber yard for the past 30 years. Business assests, inventory and equipment is available separately.