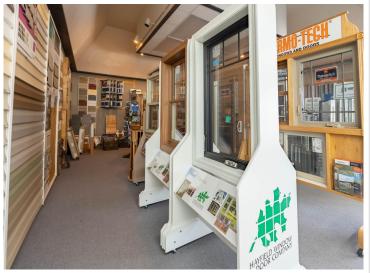

## **Description:**

HIGH TRAFFIC LOCATION across from WALMART in Wadena,,,,,,Just 1/2 block off US HWY 71 . Facility has been used as a lumber yard for the past 30 years. Business assests, inventory and equipment is available separately.