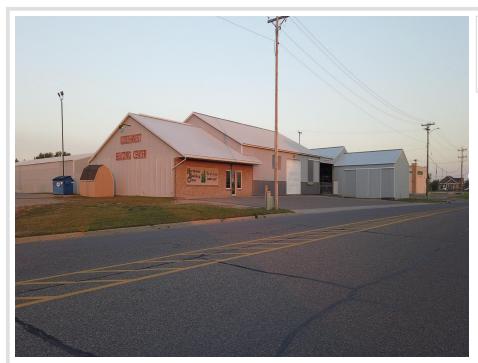

## **Description:**

HIGH TRAFFIC LOCATION across from WALMART in Wadena,,,,,,Just 1/2 block off US HWY 71 . Facility has been used as a lumber yard for the past 30 years. Business assests, inventory and equipment is available separately.

## **Additional Details:**

Year Built 1994 Lot Acres 1.06 Lot Dimensions 185 x 250 School District 2155 Taxes \$4,061 Taxes with Assessments \$4,352 Tax Year 2024