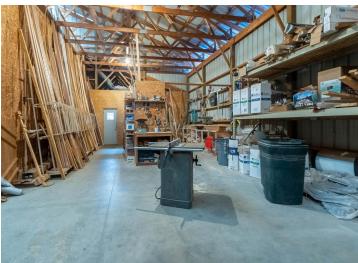

## **Description:**

HIGH TRAFFIC LOCATION across from WALMART in Wadena,,,,,,Just 1/2 block off US HWY 71 . Facility has been used as a lumber yard for the past 30 years. Business assests, inventory and equipment is available separately.