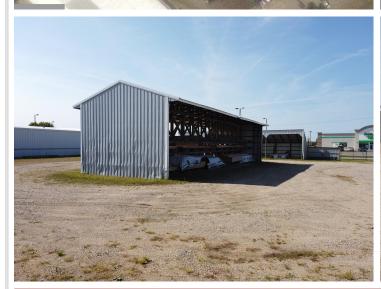

## **Description:**

HIGH TRAFFIC LOCATION across from WALMART in Wadena,,,,,,Just 1/2 block off US HWY 71 . Facility has been used as a lumber yard for the past 30 years. Business assests, inventory and equipment is available separately.