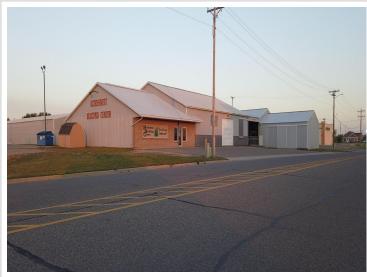

## **Description:**

HIGH TRAFFIC LOCATION across from WALMART in Wadena,,,,,,Just 1/2 block off US HWY 71 . Facility has been used as a lumber yard for the past 30 years. Business assests, inventory and equipment is available separately.

## **Additional Details:**

Year Built 1994 Lot Acres 1.06 Lot Dimensions 185 x 250 School District 2155 Taxes \$4,061 Taxes with Assessments \$4,352 Tax Year 2024