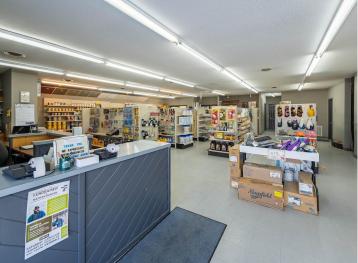

## **Description:**

HIGH TRAFFIC LOCATION across from WALMART in Wadena,,,,,,Just 1/2 block off US HWY 71 . Facility has been used as a lumber yard for the past 30 years. Business assests, inventory and equipment is available separately.

## **Additional Details:**

Year Built 1994 Lot Acres 1.06 Lot Dimensions 185 x 250 School District 2155 Taxes \$4,061 Taxes with Assessments \$4,352 Tax Year 2024