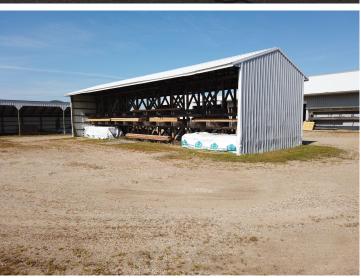

## **Description:**

HIGH TRAFFIC LOCATION across from WALMART in Wadena,,,,,,Just 1/2 block off US HWY 71 . Facility has been used as a lumber yard for the past 30 years. Business assests, inventory and equipment is available separately.