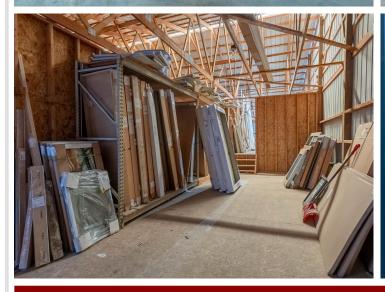

## **Description:**

HIGH TRAFFIC LOCATION across from WALMART in Wadena,,,,,,Just 1/2 block off US HWY 71 . Facility has been used as a lumber yard for the past 30 years. Business assests, inventory and equipment is available separately.