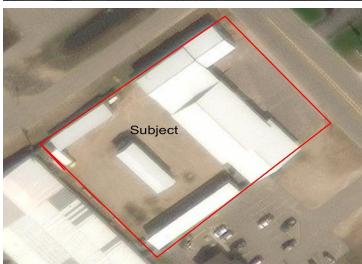

## **Additional Details:**

Year Built 1994 Lot Acres 1.06 Lot Dimensions 185 x 250 School District 2155 Taxes \$4,061 Taxes with Assessments \$4,352 Tax Year 2024