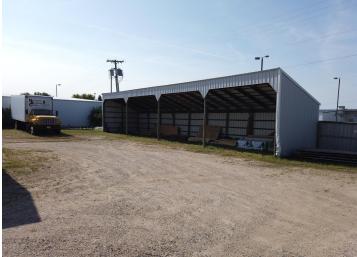

## **Description:**

HIGH TRAFFIC LOCATION across from WALMART in Wadena,,,,,,Just 1/2 block off US HWY 71 . Facility has been used as a lumber yard for the past 30 years. Business assests, inventory and equipment is available separately.