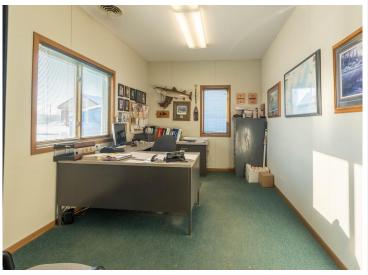

## **Description:**

HIGH TRAFFIC LOCATION across from WALMART in Wadena,,,,,,Just 1/2 block off US HWY 71 . Facility has been used as a lumber yard for the past 30 years. Business assests, inventory and equipment is available separately.