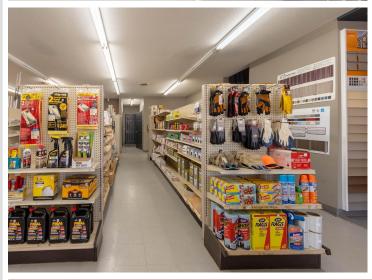

## **Description:**

HIGH TRAFFIC LOCATION across from WALMART in Wadena,,,,,,Just 1/2 block off US HWY 71 . Facility has been used as a lumber yard for the past 30 years. Business assests, inventory and equipment is available separately.