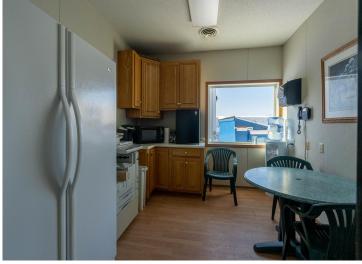

## **Description:**

HIGH TRAFFIC LOCATION across from WALMART in Wadena,,,,,,Just 1/2 block off US HWY 71 . Facility has been used as a lumber yard for the past 30 years. Business assests, inventory and equipment is available separately.