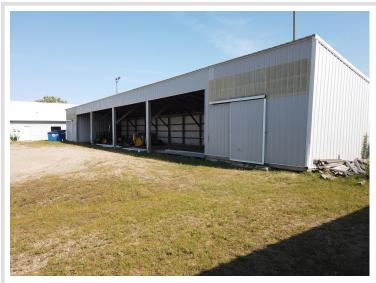

## **Description:**

HIGH TRAFFIC LOCATION across from WALMART in Wadena,,,,,,Just 1/2 block off US HWY 71 . Facility has been used as a lumber yard for the past 30 years. Business assests, inventory and equipment is available separately.