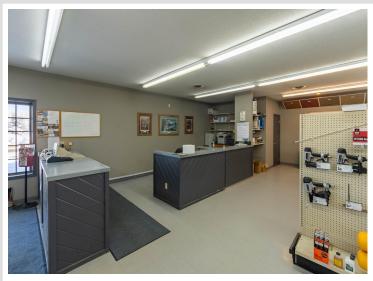

## **Description:**

HIGH TRAFFIC LOCATION across from WALMART in Wadena,,,,,,Just 1/2 block off US HWY 71 . Facility has been used as a lumber yard for the past 30 years. Business assests, inventory and equipment is available separately.