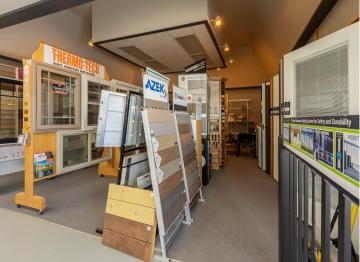

## **Description:**

HIGH TRAFFIC LOCATION across from WALMART in Wadena,,,,,,Just 1/2 block off US HWY 71 . Facility has been used as a lumber yard for the past 30 years. Business assests, inventory and equipment is available separately.