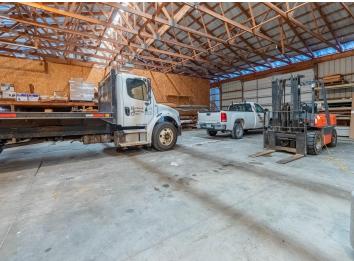

## **Description:**

HIGH TRAFFIC LOCATION across from WALMART in Wadena,,,,,,Just 1/2 block off US HWY 71 . Facility has been used as a lumber yard for the past 30 years. Business assests, inventory and equipment is available separately.