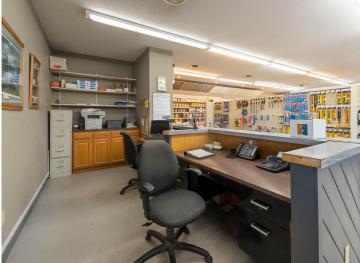

## **Description:**

HIGH TRAFFIC LOCATION across from WALMART in Wadena,,,,,,Just 1/2 block off US HWY 71 . Facility has been used as a lumber yard for the past 30 years. Business assests, inventory and equipment is available separately.