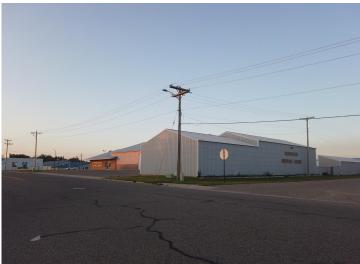

## **Description:**

HIGH TRAFFIC LOCATION across from WALMART in Wadena,,,,,,Just 1/2 block off US HWY 71 . Facility has been used as a lumber yard for the past 30 years. Business assests, inventory and equipment is available separately.

## **Driving Directions:**

from intersection 10 & 71 go north on 71 for approximately 2 miles and then turn left on Juniper Ave by Subway. Will be next place on left side of road.

Listed By: The Gores Company