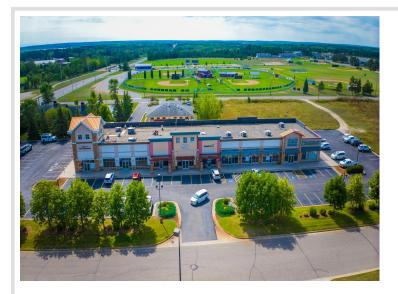

# **Description:**

Excellent development opportunity in a growing commercial neighborhood.

Easy access from Highway 2 and 71. Site is located directly south of Home Depot near numerous medical providers, several big-box retailers including Target, Menards and

Walmart plus numerous medium-box retailers. Excellent location to move or expand your office, service or medical business.