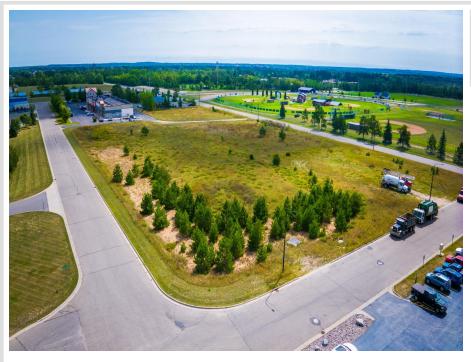

# **Description:**

Excellent development opportunity in a growing commercial neighborhood.

Easy access from Highway 2 and 71. Site is located directly south of Home Depot near numerous medical providers, several big-box retailers including Target, Menards and

Walmart plus numerous medium-box retailers. Excellent location to move or expand your office, service or medical business.

# Additional Details:

| Lot Dimensions         | 195x125 |
|------------------------|---------|
| School District        | 31      |
| Taxes                  | \$1,846 |
| Taxes with Assessments | \$1,846 |
| Tax Year               | 2024    |