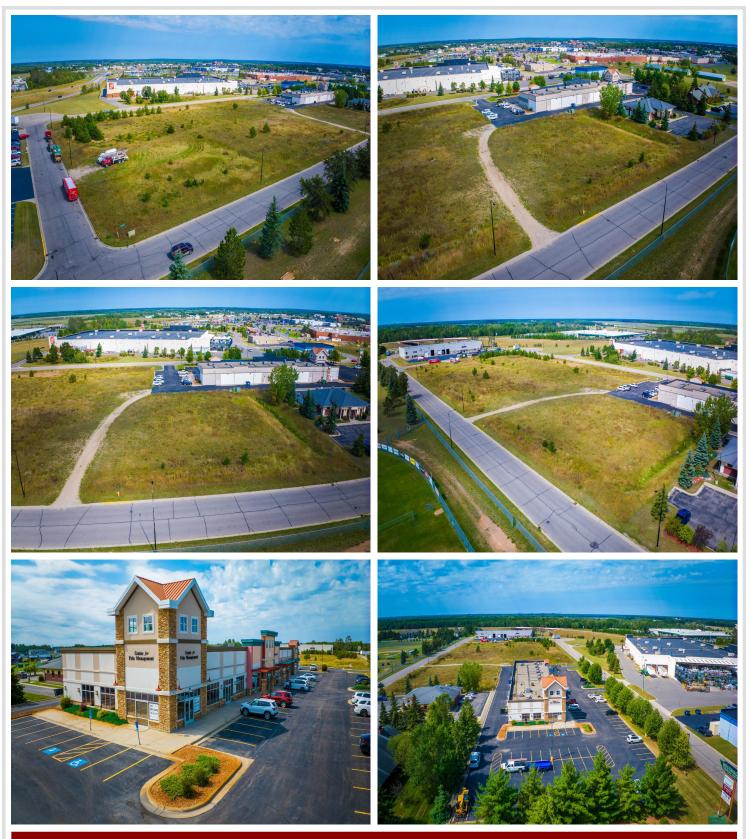

# **Description:**

Excellent development opportunity in a growing commercial neighborhood.

Easy access from Highway 2 and 71. Site is located directly south of Home Depot near numerous medical providers, several big-box retailers including Target, Menards and

Walmart plus numerous medium-box retailers. Excellent location to move or expand your office, service or medical business.

# Additional Details:

| Lot Dimensions         | 195x125 |
|------------------------|---------|
| School District        | 31      |
| Taxes                  | \$1,846 |
| Taxes with Assessments | \$1,846 |
| Tax Year               | 2024    |