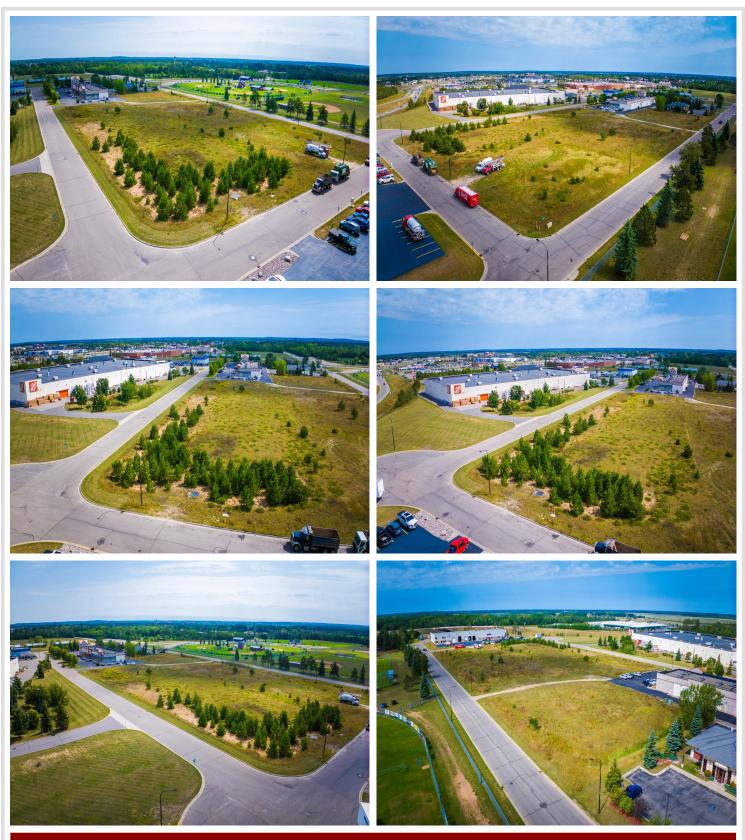

# **Description:**

Excellent development opportunity in a growing commercial neighborhood.

Easy access from Highway 2 and 71. Site is located directly south of Home Depot near numerous medical providers, several big-box retailers including Target, Menards and

Walmart plus numerous medium-box retailers. Excellent location to move or expand your office, service or medical business.

# Additional Details:

| Lot Dimensions         | 195x125 |
|------------------------|---------|
| School District        | 31      |
| Taxes                  | \$1,846 |
| Taxes with Assessments | \$1,846 |
| Tax Year               | 2024    |